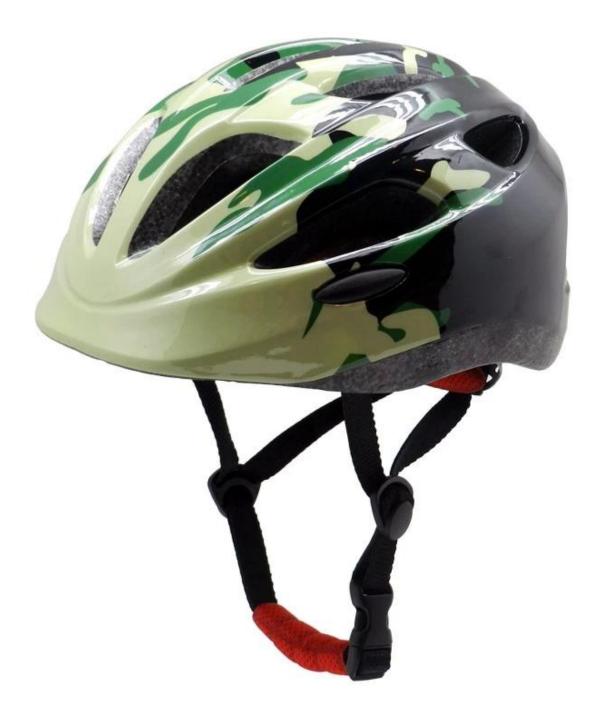

- 5. with patent adiustment headlock buckle . PA webbing, washable pads.
- 6. Lining Pad equipped with hot-pressing technology.
- 7. Certification: CE-EN1078 certified for impact protection.

The detail pictures of childs cycle helmet: