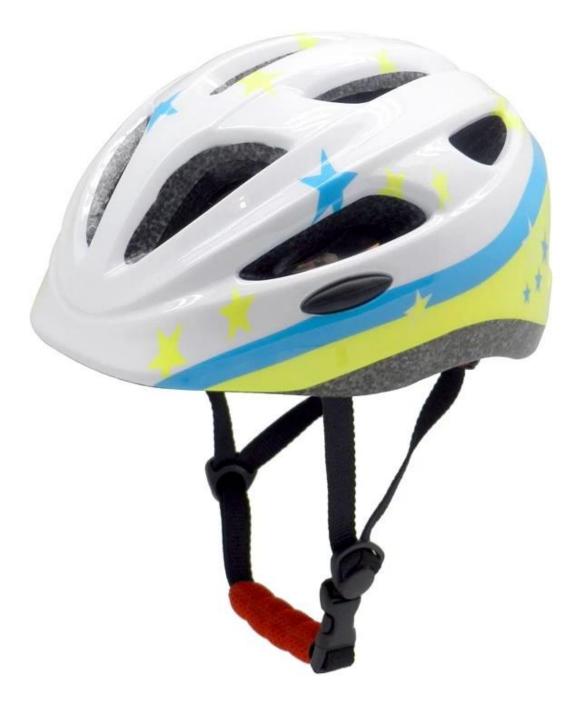

- 5. with patent adiustment headlock buckle . PA webbing, washable pads.
- 6. Lining Pad equipped with hot-pressing technology.
- 7. Certification: CE-EN1078 certified for impact protection.

The detail pictures of childs cycle helmet: