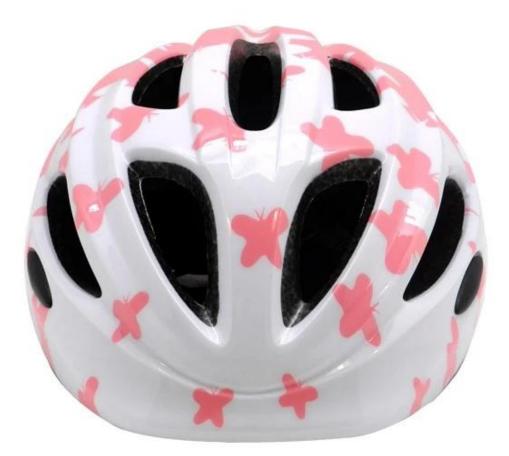

- 5. with patent adiustment headlock buckle . PA webbing, washable pads.
- 6. Lining Pad equipped with hot-pressing technology.
- 7. Certification: CE-EN1078 certified for impact protection.

The detail pictures of childs cycle helmet: