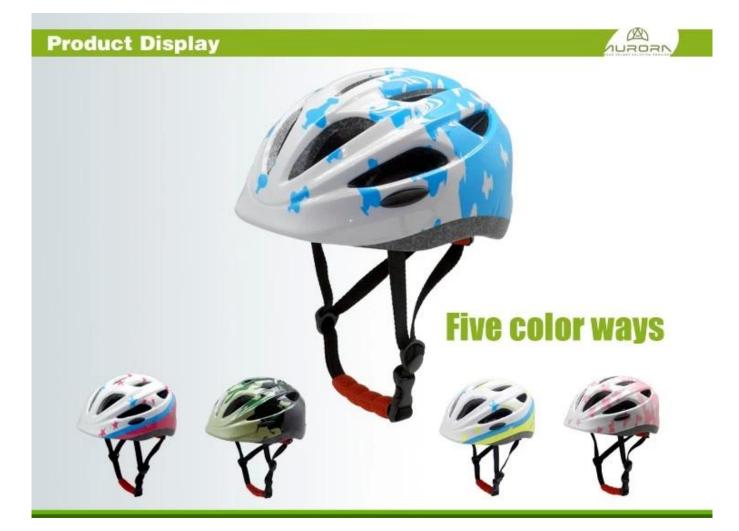

- 5. with patent adiustment headlock buckle . PA webbing, washable pads.
- 6. Lining Pad equipped with hot-pressing technology.
- 7. Certification: CE-EN1078 certified for impact protection.

The detail pictures of childs cycle helmet: