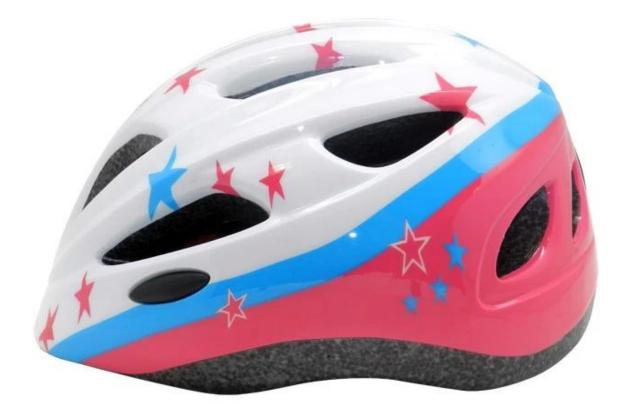

# Childs cycle helmet, beautiful childrens helmet AU-C06

## The specification of childs cycle helmet:

| Model No.               | AU-C06                                           |
|-------------------------|--------------------------------------------------|
| Material                | In-mold EPS liner & PC shell                     |
| Certification           | CE EN1078 toddler helmets                        |
| Vents                   | 13 air vents                                     |
| Color                   | Pantone, customized                              |
| size/head circumference | S: 45-50cm ; M: 50-55cm; L: 54-58                |
| Weight                  | 225g                                             |
| Sample Time             | 7 days                                           |
| MOQ                     | 300pcs                                           |
| Package details         | PP bag+individual color box packing+mastercarton |

## The advantages of childs cycle helmet:

- 1. it's super lightest. only 225g. and well-ventilated.
- 2. in-mould technology: seamless . when the helmet by the impact , the entire helmet uniform force,
- 3. Thicken PC shell .protection would be sharply increased.
- 4. High density gray EPS material, light weight, Shock resistance, provide reliable protection .

- 5. with patent adiustment headlock buckle . PA webbing, washable pads.
- 6. Lining Pad equipped with hot-pressing technology.
- 7. Certification: CE-EN1078 certified for impact protection.

The detail pictures of childs cycle helmet: