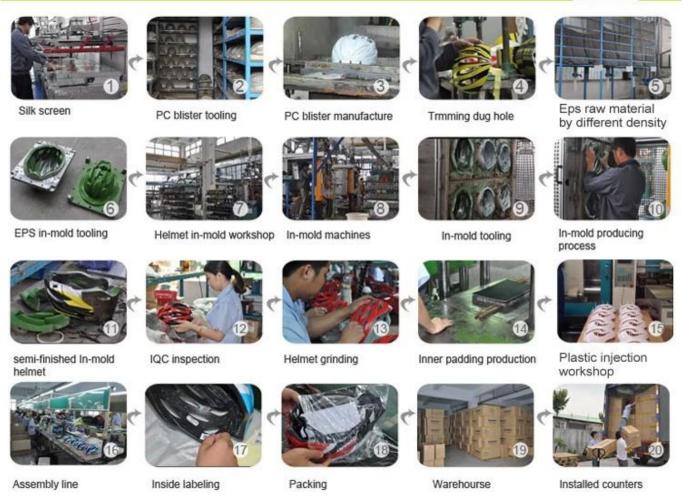

# The factory pictures:

The helmet production procedure is as below:

silk screen  $\rightarrow$  PC blister tooling  $\rightarrow$  PC blister manufacture  $\rightarrow$  Trimming dug hole  $\rightarrow$  EPS raw material by different density  $\rightarrow$  EPS in-mold tooling  $\rightarrow$  helmet in-mold workshop  $\rightarrow$  in-mold machines  $\rightarrow$  in-mold tooling  $\rightarrow$  in-mold producing process  $\rightarrow$  semi-finished in-mold helmet  $\rightarrow$  IQC inspection  $\rightarrow$  helmet grinding  $\rightarrow$  inner padding production  $\rightarrow$  plastic injection workshop  $\rightarrow$  assembly line  $\rightarrow$ inside labeling  $\rightarrow$  packing  $\rightarrow$  warehouse  $\rightarrow$  installed counters.

#### Production Procedure

(120)

AURORN