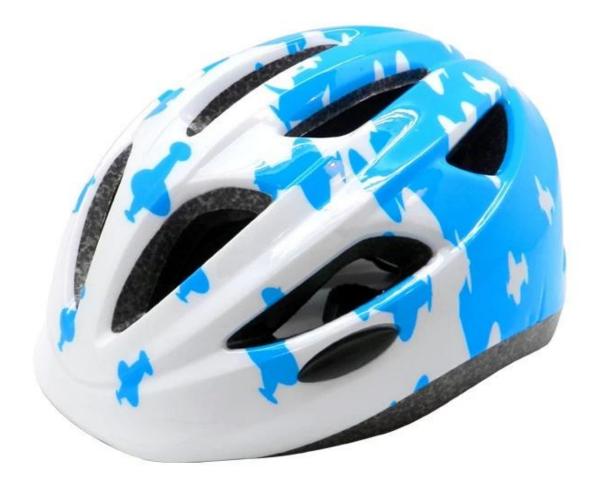

- 5. with patent adiustment headlock buckle . PA webbing, washable pads.
- 6. Lining Pad equipped with hot-pressing technology.
- 7. Certification: CE-EN1078 certified for impact protection.

The detail pictures of childs cycle helmet: