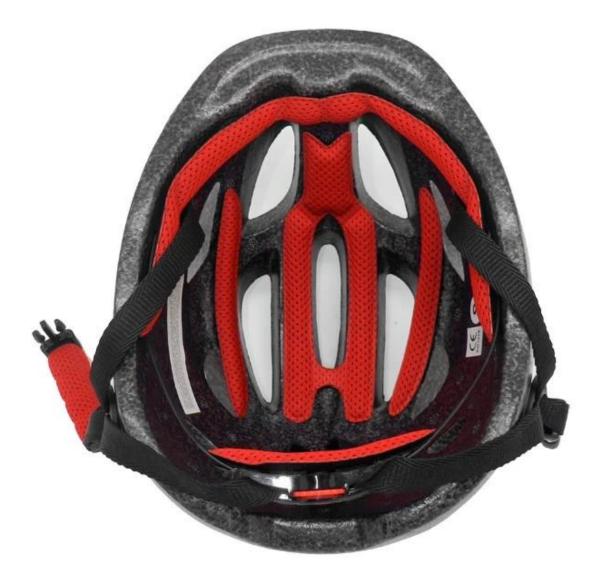

- 5. with patent adiustment headlock buckle . PA webbing, washable pads.
- 6. Lining Pad equipped with hot-pressing technology.
- 7. Certification: CE-EN1078 certified for impact protection.

The detail pictures of childs cycle helmet: