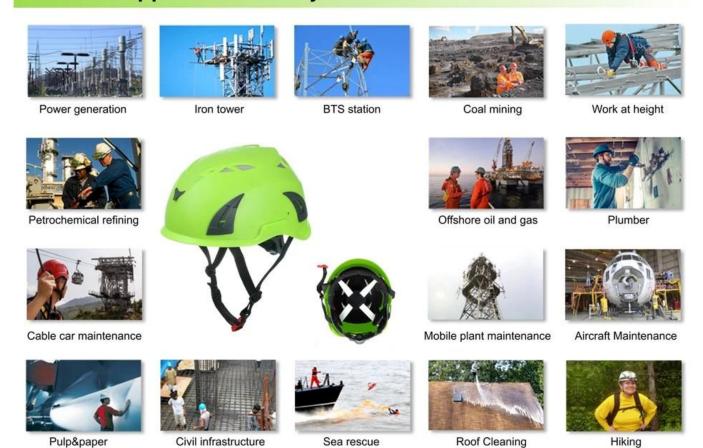

## Area of application safety helmets:

Power generation, Iron tower, BTS station, Coal mining, Work at height, Petrochemical refining, offshore oil and gas, Plumber, Cable car maintenance, Mobile plant maintenance, Aircraft Maintenance, Pulp&paper, Civil infrastructure, Sea rescue, Roof Cleaning, Hiking...

# Area of application safety helmets