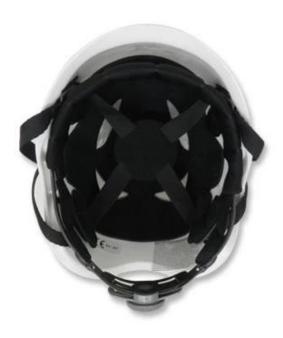

#### Safety helmet

The helmet comes with ten air intakes which provide efficient cooling and ventilation. The air intakes on the outer shell is equipped with protective aluminum anti-intrusion grille that prevents entry of debris into the helmet. If for electrician who want to have an insulation protection function, the material of intakes could be changed into nylon.

#### **Helmet specification**

Norm: EN 397 Outer shell: PP, Polypropylene Size: universal 51-62cm headform Weight: (without ear defenders or visor):375g Attachment of headlamps: nylon clips

Color: white/red/yellow/orange/green/blue/black/grey/pink

| Model No.               | AU-M02 China safety Helmet                                                                                               |
|-------------------------|--------------------------------------------------------------------------------------------------------------------------|
| External material       | PP shell + Aluminum grill                                                                                                |
| Inner material          | PU top lining, 4 points webbing suspension system                                                                        |
| headband                | PE Polythene                                                                                                             |
| Lamp Carring System     | External Nylon 6.6 Lamp Clips                                                                                            |
| Earmuff                 | 30-35db NRR hearing protector                                                                                            |
| Face mask               | PC plastic visor/ PC plastic goggle/ iron mesh                                                                           |
| Color                   | red, yellow, blue,green,orange,black,white,pink                                                                          |
| Size/Head circumference | 51-62cm                                                                                                                  |
| Weight                  | 375 g (ear muffs are not included)                                                                                       |
| Vents                   | 10 air ventilation with aluminum/ nylon mesh                                                                             |
| Technology              | Injection                                                                                                                |
| Certification           | CE EN 12492 / 397                                                                                                        |
| Sample time             | 3-7 working day                                                                                                          |
| helmet parts            | removable and washable padding, head lock adjustment, Tetoron<br>helmet strap, standard ITW buckle, helmet strap divider |
| Packing detail          | 1.PP bag, PE bag, Blister card, color box and custom-design is welcomed.                                                 |
|                         | 2. Carton packing outside                                                                                                |