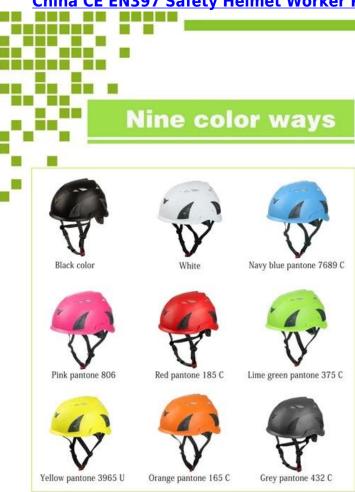

ATTENTION: as a polypropylene material, it is a MOQ requirement to custom your own color, however, there is nine fashion color available for you.

RED YELLOW ORANGE GREEN BLACK GREY

#### **Helmet specification**

Norm: EN 397 Outer shell: PP, Polypropylene Size: universal 51-62cm headform Weight: (without ear defenders or visor):375g Attachment of headlamps: nylon clips

Color: white/red/yellow/orange/green/blue/black/grey/pink

| Model No.               | AU-M02 China safety Helmet                                                                                               |
|-------------------------|--------------------------------------------------------------------------------------------------------------------------|
| External material       | PP shell + Aluminum grill                                                                                                |
| Inner material          | PU top lining, 4 points webbing suspension system                                                                        |
| headband                | PE Polythene                                                                                                             |
| Lamp Carring System     | External Nylon 6.6 Lamp Clips                                                                                            |
| Earmuff                 | 30-35db NRR hearing protector                                                                                            |
| Face mask               | PC plastic visor/ PC plastic goggle/ iron mesh                                                                           |
| Color                   | red, yellow, blue,green,orange,black,white,pink                                                                          |
| Size/Head circumference | 51-62cm                                                                                                                  |
| Weight                  | 375 g (ear muffs are not included)                                                                                       |
| Vents                   | 10 air ventilation with aluminum/ nylon mesh                                                                             |
| Technology              | Injection                                                                                                                |
| Certification           | CE EN 12492 / 397                                                                                                        |
| Sample time             | 3-7 working day                                                                                                          |
| helmet parts            | removable and washable padding, head lock adjustment, Tetoron<br>helmet strap, standard ITW buckle, helmet strap divider |
| Packing detail          | 1.PP bag, PE bag, Blister card, color box and custom-design is welcomed.                                                 |
|                         | 2. Carton packing outside                                                                                                |