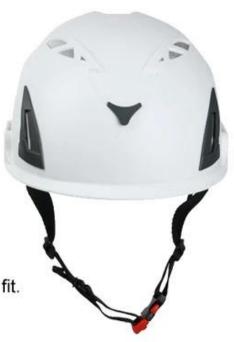

#### AU-MO2

fety helmet | 375g | EN 397 | ANSI

Safety helmet is well ventilated with PP shell and 4 point webbing suspension system. The helmet comes with 4 clips carrying external headlamps, a new Up-N-Down size adjustment system with a central ratchet wheel and two lateral finger push winglets for an ultimate fit.

#### **Helmet specification**

Norm: EN 397 Outer shell: PP, Polypropylene Size: universal 51-62cm headform Weight: (without ear defenders or visor):375g Attachment of headlamps: nylon clips

Color: white/red/yellow/orange/green/blue/black/grey/pink

| Model No.               | AU-M02 China safety Helmet                                                                                               |
|-------------------------|--------------------------------------------------------------------------------------------------------------------------|
| External material       | PP shell + Aluminum grill                                                                                                |
| Inner material          | PU top lining, 4 points webbing suspension system                                                                        |
| headband                | PE Polythene                                                                                                             |
| Lamp Carring System     | External Nylon 6.6 Lamp Clips                                                                                            |
| Earmuff                 | 30-35db NRR hearing protector                                                                                            |
| Face mask               | PC plastic visor/ PC plastic goggle/ iron mesh                                                                           |
| Color                   | red, yellow, blue,green,orange,black,white,pink                                                                          |
| Size/Head circumference | 51-62cm                                                                                                                  |
| Weight                  | 375 g (ear muffs are not included)                                                                                       |
| Vents                   | 10 air ventilation with aluminum/ nylon mesh                                                                             |
| Technology              | Injection                                                                                                                |
| Certification           | CE EN 12492 / 397                                                                                                        |
| Sample time             | 3-7 working day                                                                                                          |
| helmet parts            | removable and washable padding, head lock adjustment, Tetoron<br>helmet strap, standard ITW buckle, helmet strap divider |
| Packing detail          | 1.PP bag, PE bag, Blister card, color box and custom-design is welcomed.                                                 |
|                         | 2. Carton packing outside                                                                                                |