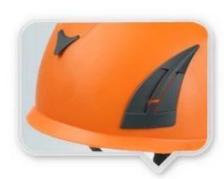

#### Safety helmet

The helmet comes with ten air intakes which provide efficient cooling and ventilation. The air intakes on the outer shell is equipped with protective aluminum anti-intrusion grille that prevents entry of debris into the helmet. If for electrician who want to have an insulation protection function, the material of intakes could be changed into nylon.

Intakes material: Aluminum Nylon