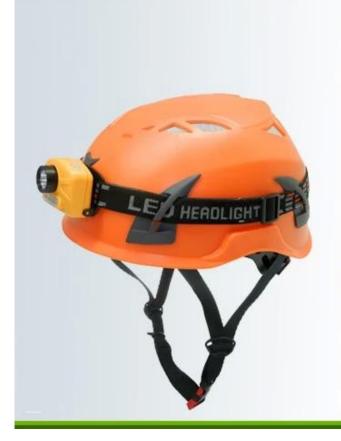

- 1) Safety helmet with LED light: headlamp led light.
- 2) Safety helmet with ear protection and mesh faceshield: Earmuff good sound insulation, Faceshield iron mesh.
- 3) Safety helmet with plastic visor The set is compatible with our special visor and earmuff: Visor plastic with eye protection, Earmuff good sound insulation.

# PLASTIC CLIPS FOR LED HEADLAMP

ABS material, very easy to hold the lamp.