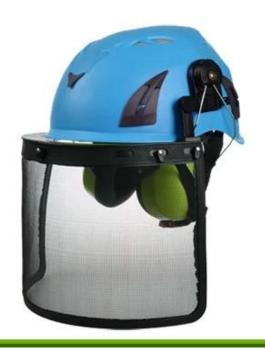

- 1) Safety helmet with LED light: headlamp led light.
- 2) Safety helmet with ear protection and mesh faceshield: Earmuff good sound insulation, Faceshield iron mesh.
- 3) Safety helmet with plastic visor The set is compatible with our special visor and earmuff: Visor plastic with eye protection, Earmuff good sound insulation.

## **SLOT FOR EARMUFF AND MASK**

CE standard ear protector ,NRR 28DB Stainless mesh face shield Full face protection