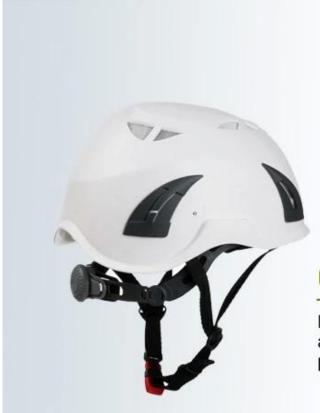

| removable and washable padding, head lock adjustment, Tetoron<br>helmet strap, standard ITW buckle, helmet strap divider |
| Packing detail          | 1.PP bag, PE bag, Blister card, color box and custom-design is welcomed.                                                 |
|                         | 2. Carton packing outside                                                                                                |

- 1) Safety helmet with LED light: headlamp led light.
- 2) Safety helmet with ear protection and mesh faceshield: Earmuff good sound insulation, Faceshield iron mesh.
- 3) Safety helmet with plastic visor The set is compatible with our special visor and earmuff: Visor plastic with eye protection, Earmuff good sound insulation.



The detail pictures of safety helmet:





## **QUICK-RELEASE RATCHET ADJUSTER**

New and proprietary Up-N-Down size adjustment system provides the most precise and comfortable fit.



## **GETTING THE RIGHT FIT**

The headform was made according to ISO/DIS 6220 standard, and keeps 90% fitting rate.





# **NYLON STRAP & CHIN STRAP**

Designed to limit risk of losing helmet during a fall, side strap-adjustment to assist with a proper fit.







# PLASTIC CLIPS FOR LED HEADLAMP

ABS material, very easy to hold the lamp.



## **SLOT FOR EARMUFF AND MASK**

CE standard ear protector ,NRR 28DB Stainless mesh face shield Full face protection



## Area of application safety helmets:

Power generation, Iron tower, BTS station, Coal mining, Work at height, Petrochemical refining, offshore oil and gas, Plumber, Cable car maintenance