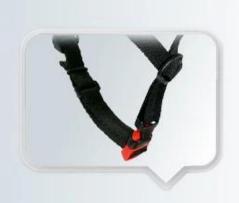

# **NYLON STRAP & CHIN STRAP**

Designed to limit risk of losing helmet during a fall, side strap-adjustment to assist with a proper fit.