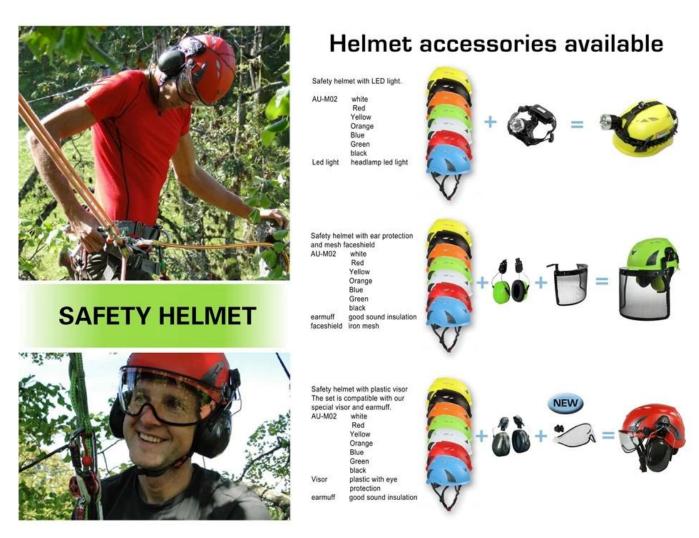

- 1) Safety helmet with LED light: headlamp led light.
- 2) Safety helmet with ear protection and mesh faceshield: Earmuff good sound insulation, Faceshield iron mesh.
- 3) Safety helmet with plastic visor The set is compatible with our special visor and earmuff: Visor plastic with eye protection, Earmuff good sound insulation.