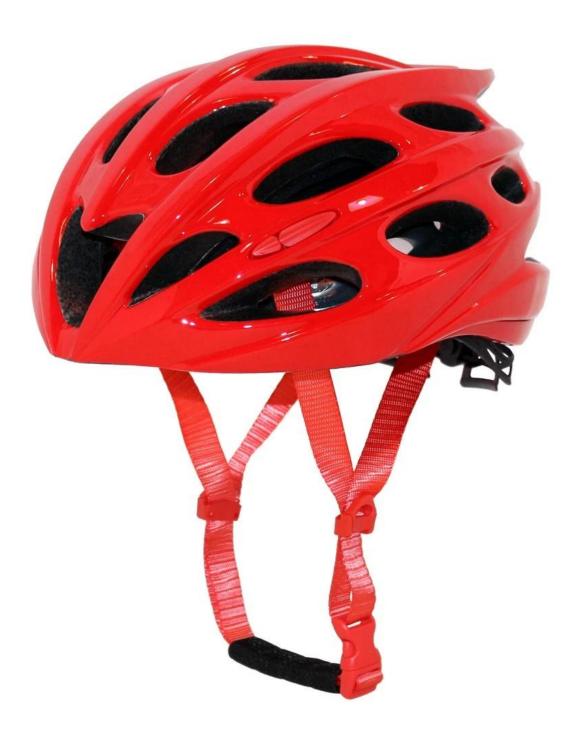

# <u>China Children Bike Helmet Supplier Kids Safety Helmet Manufacturer AU-B702</u>

# The advantages of **China children bike helmet**:

- It's super lightest, only 220g, and well-ventilated.
- In-mould technology: seamless, when the helmet by the impact, the entire helmet uniform force.
- Thicken PC shell ,protection would be sharply increased.
- High density gray EPS material, light weight, Shock resistance, provide reliable protection .
- With flexible patent adjustment headlock buckle , PA webbing, washable pads.
- Moisture wicking Soft Lining Pads that can be removed and cleaned .
- Fashionable skate helmet with CE EN 1078 certificate

## **Children Bicycle Helmet Supplier China**