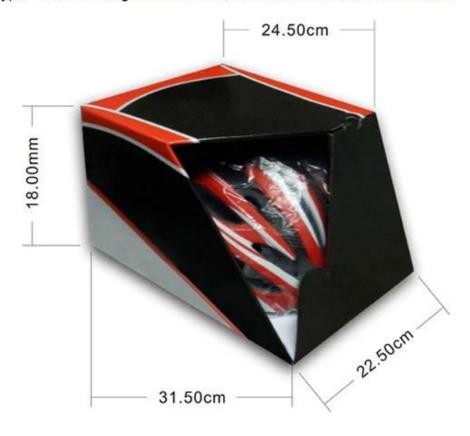

## **Bike Road Helmets Packagaing information**

Items per Carton: 12 Pieces/Carton Package Measurements: 73X58X35 cm

Gross Weight: 6.50 kg

Package Type: 1PCS/PP bag wth color box, 12 PCS PER BROWN CARTON

# **Packaging**

Items per Carton: 12 Pieces/Carton Package Measurements: 73X58X35 cm

Gross Weight: 6.50 kg

Package Type: 1PCS/PP bag wth color box, 12 PCS PER BROWN CARTON

The head circumference knowledge of climbing helmet: