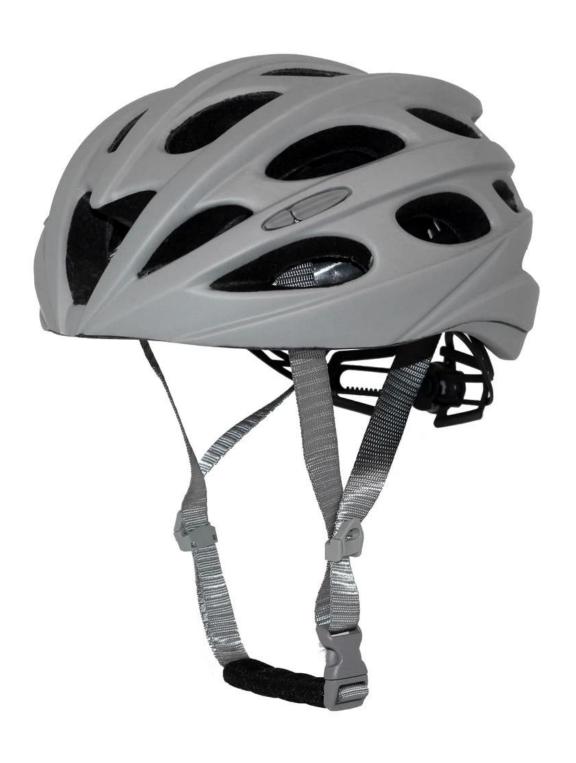

# <u>China Children Bike Helmet Supplier Kids Safety Helmet Manufacturer AU-B702</u>

# The advantages of **China children bike helmet**:

- It's super lightest, only 220g, and well-ventilated.
- In-mould technology: seamless, when the helmet by the impact, the entire helmet uniform force.
- Thicken PC shell ,protection would be sharply increased.
- High density gray EPS material, light weight, Shock resistance, provide reliable protection .
- With flexible patent adjustment headlock buckle , PA webbing, washable pads.
- Moisture wicking Soft Lining Pads that can be removed and cleaned .
- Fashionable skate helmet with CE EN 1078 certificate

## **Children Bicycle Helmet Supplier China**