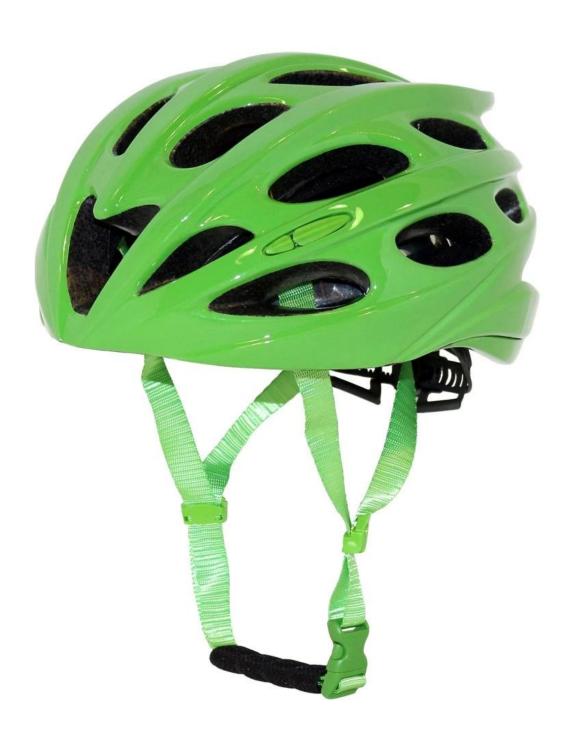

# <u>China Children Bike Helmet Supplier Kids Safety Helmet Manufacturer AU-B702</u>

# The advantages of **China children bike helmet**:

- It's super lightest, only 220g, and well-ventilated.
- In-mould technology: seamless, when the helmet by the impact, the entire helmet uniform force.
- Thicken PC shell ,protection would be sharply increased.
- High density gray EPS material, light weight, Shock resistance, provide reliable protection .
- With flexible patent adjustment headlock buckle , PA webbing, washable pads.
- Moisture wicking Soft Lining Pads that can be removed and cleaned .
- Fashionable skate helmet with CE EN 1078 certificate

## **Children Bicycle Helmet Supplier China**