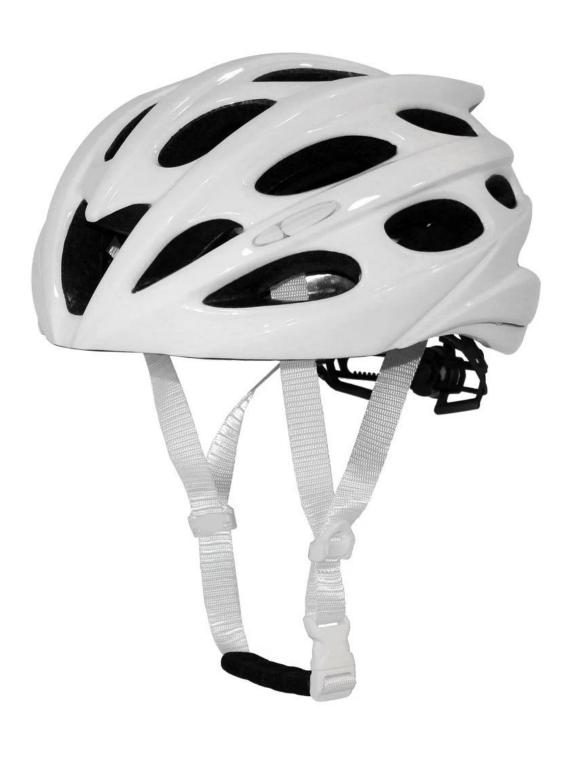

# <u>China Children Bike Helmet Supplier Kids Safety Helmet Manufacturer AU-B702</u>

# The advantages of **China children bike helmet**:

- It's super lightest, only 220g, and well-ventilated.
- In-mould technology: seamless, when the helmet by the impact, the entire helmet uniform force.
- Thicken PC shell ,protection would be sharply increased.
- High density gray EPS material, light weight, Shock resistance, provide reliable protection .
- With flexible patent adjustment headlock buckle , PA webbing, washable pads.
- Moisture wicking Soft Lining Pads that can be removed and cleaned .
- Fashionable skate helmet with CE EN 1078 certificate

## **Children Bicycle Helmet Supplier China**