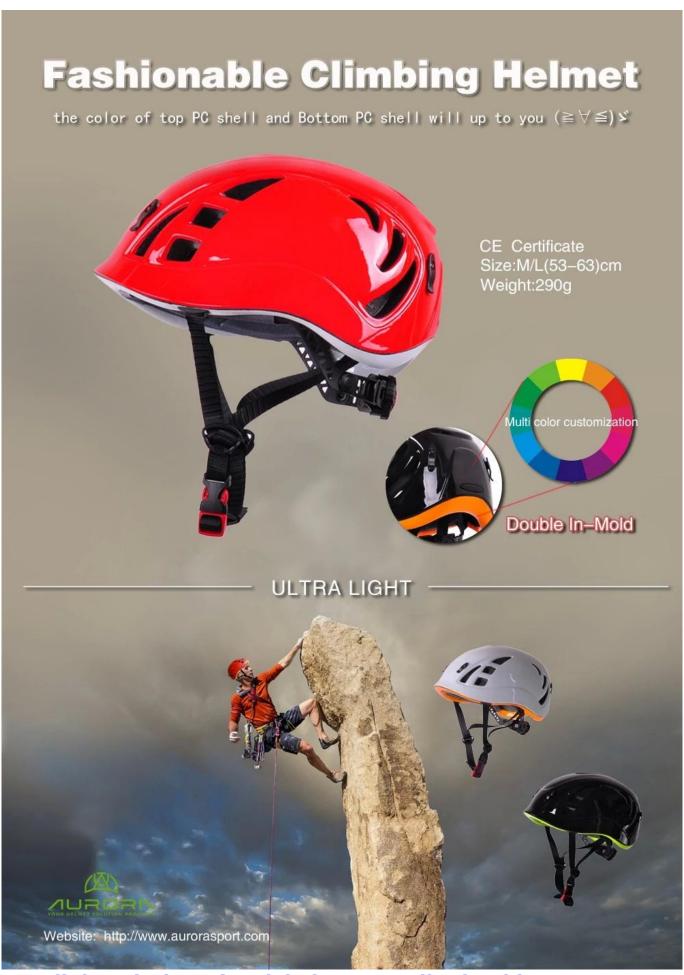

# China Double In-mold CE EN12492 Rock Climbing Helmet Supplier AU-M01

Detail description of rock helmet supplier in China

- Fashionable climbing helmet with CE EN 12492 certificate
- Imported EPS material and Eco-Friendly PC shell, with in mold technology.
- Top and bottom PC shell double in-mold technology
- The color of top PC shell and bottom PC shell will up to you
- Patent quick release system: When you want to get off the helmet, there is no need to slowly twist the dial. Just press the bottom in one finger then directly pull it towards the outside.

| Model No.               | AU-M01 <u>lightest climbing helmet</u>                                   |
|-------------------------|--------------------------------------------------------------------------|
| External material       | high toughness top PC shell + bottom PC shell                            |
| Inner material          | high density EPS foam + soft inner pads                                  |
| headband                | PE Polythene                                                             |
| Lamp Carring System     | External Nylon Lamp Clips                                                |
| Color                   | pantone                                                                  |
| Size/Head circumference | 53-62cm                                                                  |
| Weight                  | 275 g                                                                    |
| Vents                   | 14 air ventilation                                                       |
| Technology              | Double in-mold                                                           |
| Certification           | CE EN 12492                                                              |
| Sample time             | 3-7 working day                                                          |
| MOQ                     | 200 PCS                                                                  |
| Packing detail          | 1.PP bag, PE bag, Blister card, color box and custom-design is welcomed. |
|                         | 2. Carton packing outside                                                |

## **DOUBLE IN-MOLD CONSTRUCTION**

It places impact-resistant EPS foam on the inside of the helmet which is then surrounded by a durable polycarbonate outer shell for strength and puncture resistance.

## Area of application outdoor helmet:

Rock climbing, Outdoor adventure, Sea rescue, Big wall climbing, Rescue and evacuation, Tree Care, Cave adventure, Civil defence etc...