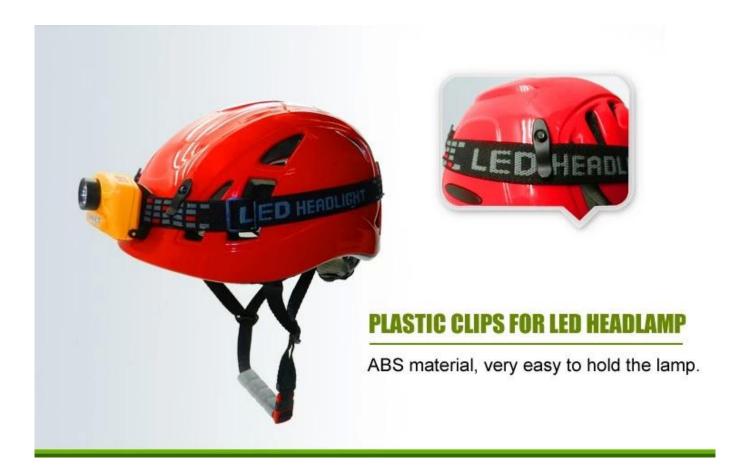

| Model No.               | AU-M01 <u>lightest climbing helmet</u>                                   |
|-------------------------|--------------------------------------------------------------------------|
| External material       | high toughness top PC shell + bottom PC shell                            |
| Inner material          | high density EPS foam + soft inner pads                                  |
| headband                | PE Polythene                                                             |
| Lamp Carring System     | External Nylon Lamp Clips                                                |
| Color                   | pantone                                                                  |
| Size/Head circumference | 53-62cm                                                                  |
| Weight                  | 275 g                                                                    |
| Vents                   | 14 air ventilation                                                       |
| Technology              | Double in-mold                                                           |
| Certification           | CE EN 12492                                                              |
| Sample time             | 3-7 working day                                                          |
| MOQ                     | 200 PCS                                                                  |
| Packing detail          | 1.PP bag, PE bag, Blister card, color box and custom-design is welcomed. |
|                         | 2. Carton packing outside                                                |