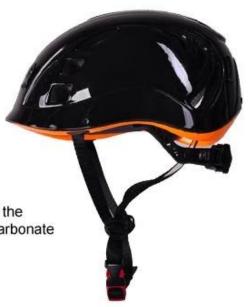

# China Double In-mold CE EN12492 Rock Climbing Helmet Supplier AU-M01

Detail description of rock helmet supplier in China

- Fashionable climbing helmet with CE EN 12492 certificate
- Imported EPS material and Eco-Friendly PC shell, with in mold technology.
- Top and bottom PC shell double in-mold technology
- The color of top PC shell and bottom PC shell will up to you
- Patent quick release system: When you want to get off the helmet, there is no need to slowly twist the dial. Just press the bottom in one finger then directly pull it towards the outside.

The detail pictures of climbing helmet supplier in China

## **Product Display**