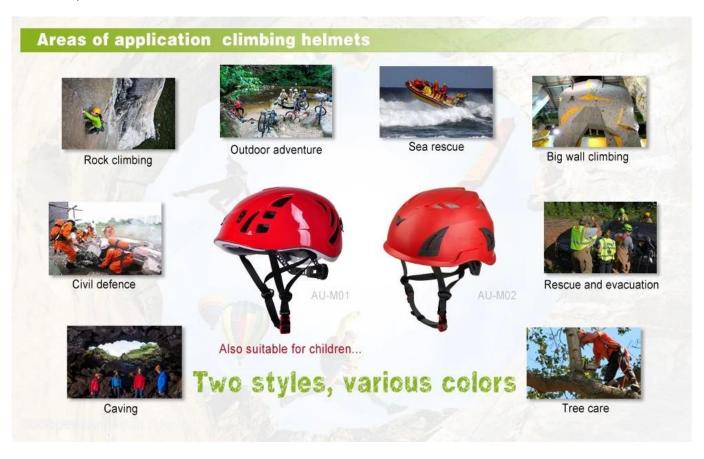

## Area of application outdoor helmet:

Rock climbing, Outdoor adventure, Sea rescue, Big wall climbing, Rescue and evacuation, Tree Care, Cave adventure, Civil defence etc...