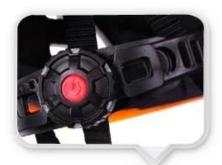

## **HEAD LOCK ADJUSTMENT**

Quick release headring system, made by Nylon material.