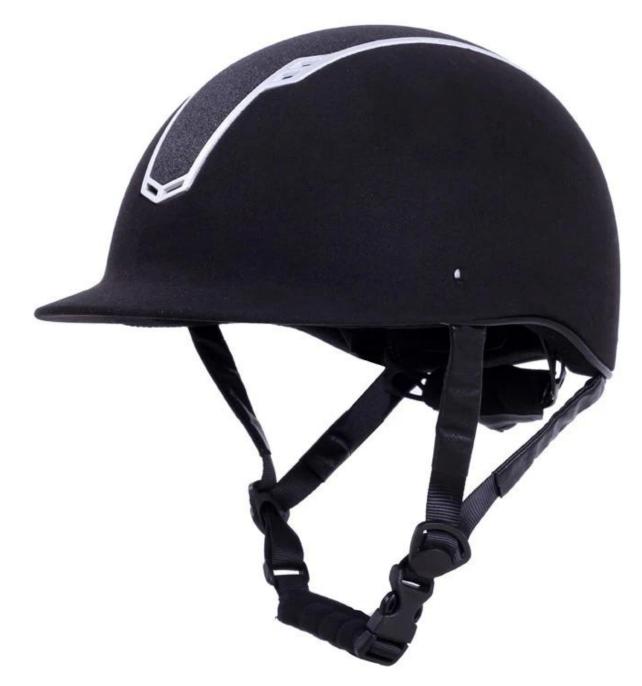

# The detail pictures of girls riding hat

Elegant Riding Helmet With Much Distinctiveness

Aurora Sports horse E06 riding helmets offer a streamlined & low profile look! Refuse unsightly exterior, we bring in hidden-type airflow systems which mean you get substantial ventilation without destroying the beauty! These upscale VG1 riding helmets are increasingly popular in all disciplines.

Elegant sparkle horse back riding equestrian helmet

Elegant & slim design are two shining spots! Besides glossy or matte finish, we also provide waterproof & fadeproof suede exterior for your choice! Leather harness, velvet chin strap & reliable dial fitting system are all equipped for a luxury riding moment.

Elegant sparkle horse back riding equestrian helmet

E06 fitted padding provides comfortable wearing experience, no more headaches or skin problems. The padding inside memory foam won't break down even after a long time use. Removable & washable lining guarantee that every ride is new & fresh!Elegant sparkle horse back riding equestrian helmetE06 has 4 sizes covers kids size to adult size, from man to woman. It has elegant matt finish version, deluxe suede version as well as star dust spark version. It's worthy of the most popular Equestrian helmet of 2017 made in China.