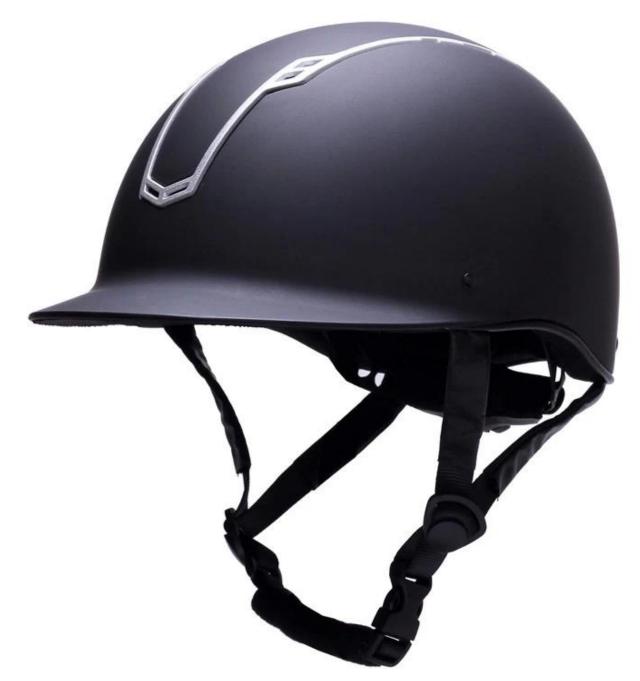

# The detail pictures of girls riding hat

Elegant Riding Helmet With Much Distinctiveness

Aurora Sports horse E06 riding helmets offer a streamlined & low profile look! Refuse unsightly exterior, we bring in hidden-type airflow systems which mean you get substantial ventilation without destroying the beauty! These upscale VG1 riding helmets are increasingly popular in all disciplines.

Elegant sparkle horse back riding equestrian helmet

Elegant & slim design are two shining spots! Besides glossy or matte finish, we also provide waterproof & fadeproof suede exterior for your choice! Leather harness, velvet chin strap & reliable dial fitting system are all equipped for a luxury riding moment.