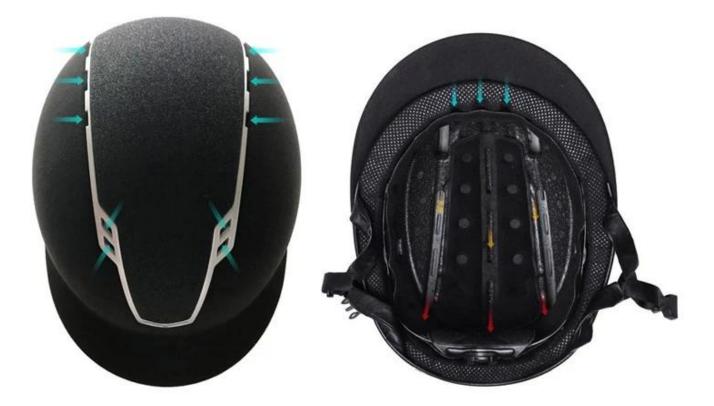

ish, we also provide waterproof & fadeproof suede exterior for your choice! Leather harness, velvet chin strap & reliable dial fitting system are all equipped for a luxury riding moment.



Elegant sparkle horse back riding equestrian helmet

E06 fitted padding provides comfortable wearing experience, no more headaches or skin problems. The padding inside memory foam won't break down even after a long time use. Removable & washable lining guarantee that every ride is new & fresh!Elegant sparkle horse back riding equestrian helmetE06 has 4 sizes covers kids size to adult size, from man to woman. It has elegant matt finish version, deluxe suede version as well as star dust spark version. It's worthy of the most popular Equestrian helmet of 2017 made in China.

# **HIGH EFFECTIVE AIR FLOW**



Elegant sparkle best riding hats



#### **Packagaing information**

Items per Carton: 9 Pieces/Carton Package Measurements: Carton size: 67\*31.5\*52.5CM Gross Weight: 4.50 kg Package Type: 1PCS/cloth bag wth color box, 9 PCS PER BROWN CARTON

#### The head circumference knowledge of equestrian helmet:

#### **European Headform:**

An Oval shaped helmet is designed for a rider's head with a dimension which is considerably fit for Europeans.

#### **Generic headform:**

A generic headform helmet is designed for a rider's head with a dimension which is slightly longer front-toback than its side-to-side measurement.

#### Asian headform:

A Round shaped helmet is designed for a rider's head with a dimension which is condierably fit for Asians.

#### **Our Test lab:**

Even though we have c