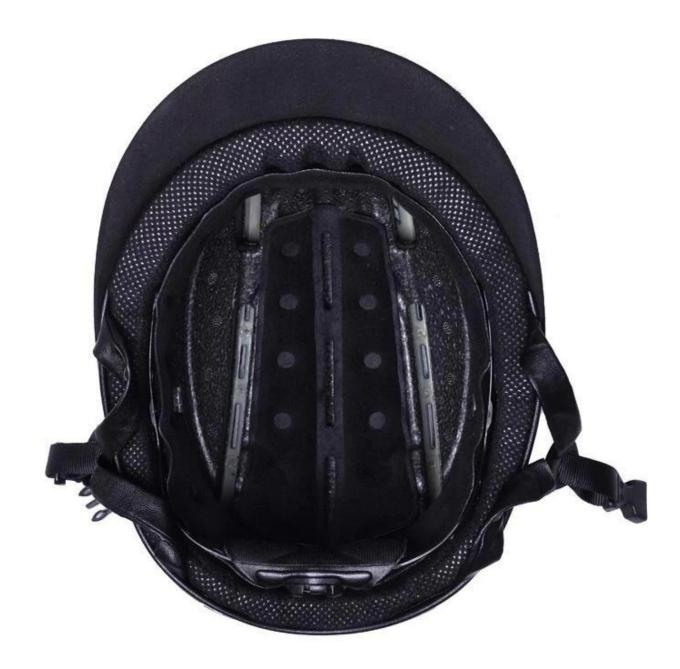

Elegant sparkle horse back riding equestrian helmet

E06 fitted padding provides comfortable wearing experience, no more headaches or skin problems. The padding inside memory foam won't break down even after a long time use. Removable & washable lining guarantee that every ride is new & fresh!Elegant sparkle horse back riding equestrian helmetE06 has 4 sizes covers kids size to adult size, from man to woman. It has elegant matt finish version, deluxe suede version as well as star dust spark version. It's worthy of the most popular Equestrian helmet of 2017 made in China.