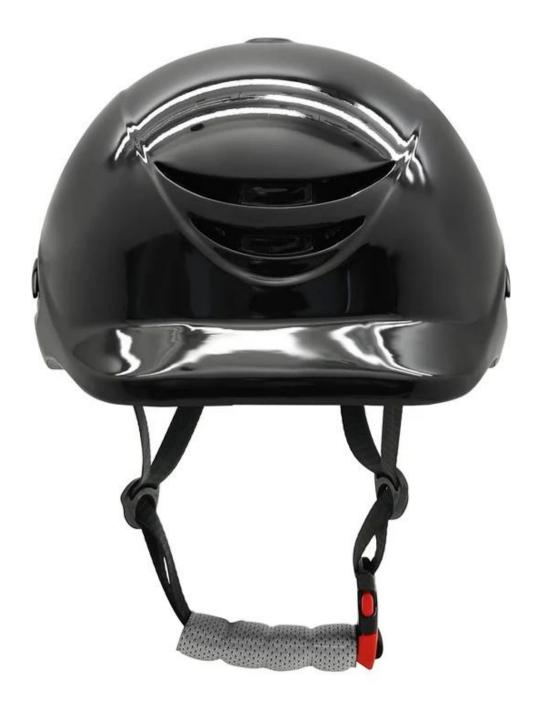

#### -Detail photos of Equestrian Riding Helmets:

IN-MOLDED VISOR: with well impact force absorption capability, as well as protect you from sunshine

# **IN-MOLDED VISOR**

with well impact force absorption capability, as well as protect you from sunshine

INDIVIDUAL FIT HEAD SYSTEM: A long oval shaped head form is designed for a rider's head with a dimension which is considerably fit for European kids.