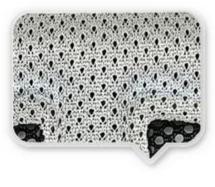

ANTIBACTERIAL INNER PADDING: Comfortable, antibacterial and breathable foam padding with mesh, ensures a better moisture wicking and sweat releasing effect. Removable and washable design lead to maximum comfort and hygiene.

#### ANTIBACTERIAL INNER PADDING

Comfortable, antibacterial and breathable foam padding with mesh, ensures a better moisture wicking and sweat releasing effect. Removable and washable design lead to maximum comfort and hygiene