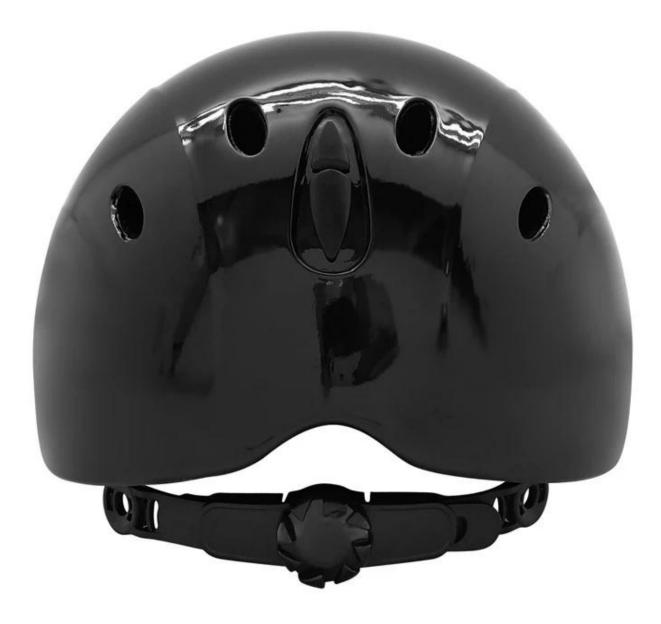

### -Specification of Equestrian Riding Helmets:

| Model No.                           | H10                                                                 |
|-------------------------------------|---------------------------------------------------------------------|
| Material                            | PC Shell + With high density EPS, excellent shock absorption        |
| Headform                            | European style                                                      |
| vents                               | 8                                                                   |
| Size/Head the perimeter of the head | Size: XS 48-51cm, S 51-54cm, M54-58cm                               |
| Lining                              | One-piece removable and can be washed in the washing machine lining |
| The color of the                    | PANTONE                                                             |
| Sample time                         | 3-7 Working day                                                     |
| MOQ                                 | 300 PCS                                                             |
| Packaging details                   | IInternal package: PE bag + helmet box                              |
|                                     | External package: carton                                            |