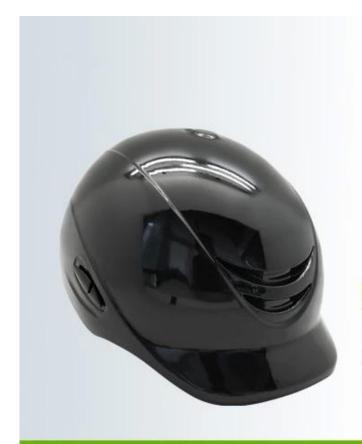

# <u>China Factory Children Schooling Equestrian Riding</u> <u>Helmets</u>

#### -Description of Equestrian Riding Helmets:

-Fashion and lightsome design: an adorable and fashion and cute design which is easy to attract kids. -Cool air system and aerodynamic

-High density EPS material makes it strong enough to resist impact force

-Accessories-helmet: adjustable chin strap with quick-release buckle; adjustment of the rear of the Castle; Super comfortable pads;

#### -Detail photos of Equestrian Riding Helmets:

IN-MOLDED VISOR: with well impact force absorption capability, as well as protect you from sunshine

# **IN-MOLDED VISOR**

with well impact force absorption capability, as well as protect you from sunshine

INDIVIDUAL FIT HEAD SYSTEM: A long oval shaped head form is designed for a rider's head with a dimension which is considerably fit for European kids.