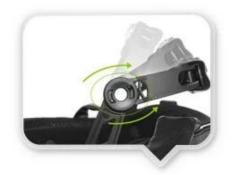

#### INDIVIDUAL FIT HEAD SYSTEM

A long oval shaped head form is designed for a rider's head with a dimension which is considerably fit for European kids.

UNRIVALLED ADJUSTMENT FOR OPTIMUM COMFORT Progressive adjusting system allows the helmet to perfectly and user-friendly fit on the rider's head, guaranteeing the crucial advantage in terms of safety and wearer comfort with 3 function performance.

#### UNRIVALLED ADJUSTMENT FOR OPTIMUM COMFORT

Progressive adjusting system allows the helmet to perfectly and user-friendly fit on the rider's head, guaranteeing the crucial advantage in terms of safety and wearer comfort with 3 function performance