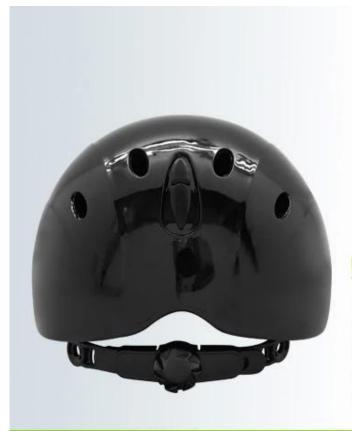

# <u>China Factory Children Schooling Equestrian Riding</u> <u>Helmets</u>

#### -Description of Equestrian Riding Helmets:

-Fashion and lightsome design: an adorable and fashion and cute design which is easy to attract kids. -Cool air system and aerodynamic

-High density EPS material makes it strong enough to resist impact force

-Accessories-helmet: adjustable chin strap with quick-release buckle; adjustment of the rear of the Castle; Super comfortable pads;