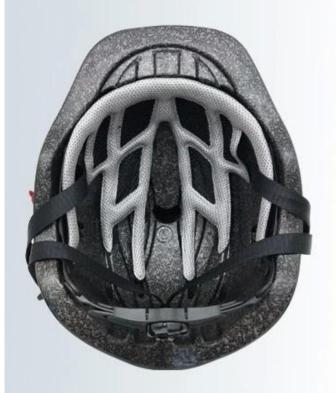

#### INDIVIDUAL FIT HEAD SYSTEM

A long oval shaped head form is designed for a rider's head with a dimension which is considerably fit for European kids.

UNRIVALLED ADJUSTMENT FOR OPTIMUM COMFORT Progressive adjusting system allows the helmet to perfectly and user-friendly fit on the rider's head, guaranteeing the crucial advantage in terms of safety and wearer comfort with 3 function performance.

#### UNRIVALLED ADJUSTMENT FOR OPTIMUM COMFORT

Progressive adjusting system allows the helmet to perfectly and user-friendly fit on the rider's head, guaranteeing the crucial advantage in terms of safety and wearer comfort with 3 function performance

ANTIBACTERIAL INNER PADDING: Comfortable, antibacterial and breathable foam padding with mesh, ensures a better moisture wicking and sweat releasing effect. Removable and washable design lead to maximum comfort and hygiene.

#### ANTIBACTERIAL INNER PADDING

Comfortable, antibacterial and breathable foam padding with mesh, ensures a better moisture wicking and sweat releasing effect. Removable and washable design lead to maximum comfort and hygiene