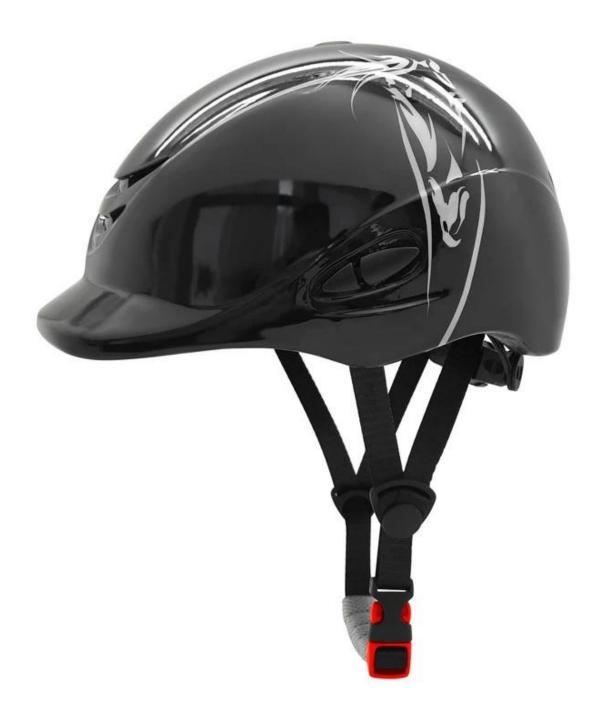

#### -Description of Equestrian Riding Helmets:

-Fashion and lightsome design: an adorable and fashion and cute design which is easy to attract kids. -Cool air system and aerodynamic

-High density EPS material makes it strong enough to resist impact force

-Accessories-helmet: adjustable chin strap with quick-release buckle; adjustment of the rear of the Castle; Super comfortable pads;