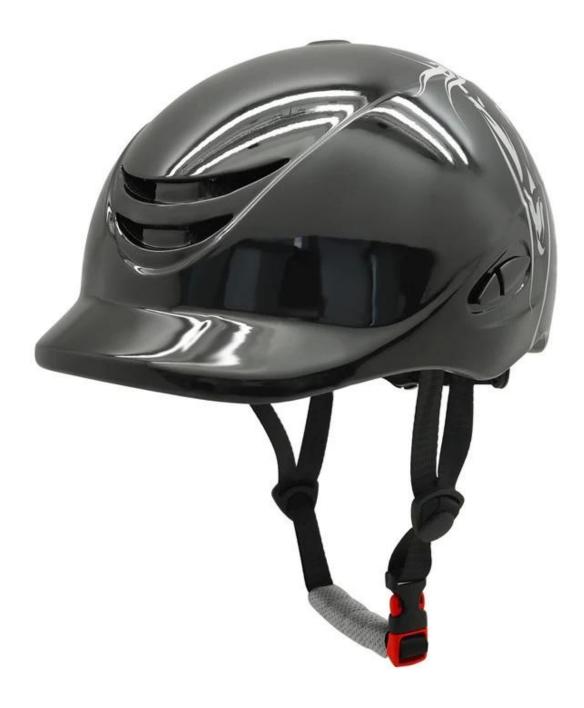

#### -Description of Equestrian Riding Helmets:

-Fashion and lightsome design: an adorable and fashion and cute design which is easy to attract kids. -Cool air system and aerodynamic

-High density EPS material makes it strong enough to resist impact force

-Accessories-helmet: adjustable chin strap with quick-release buckle; adjustment of the rear of the Castle; Super comfortable pads;

#### -Detail photos of Equestrian Riding Helmets:

IN-MOLDED VISOR: with well impact force absorption capability, as well as protect you from sunshine