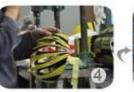

#### -Detail photos of Equestrian Riding Helmets:

IN-MOLDED VISOR: with well impact force absorption capability, as well as protect you from sunshine

# **IN-MOLDED VISOR**

with well impact force absorption capability, as well as protect you from sunshine

INDIVIDUAL FIT HEAD SYSTEM: A long oval shaped head form is designed for a rider's head with a dimension which is considerably fit for European kids.