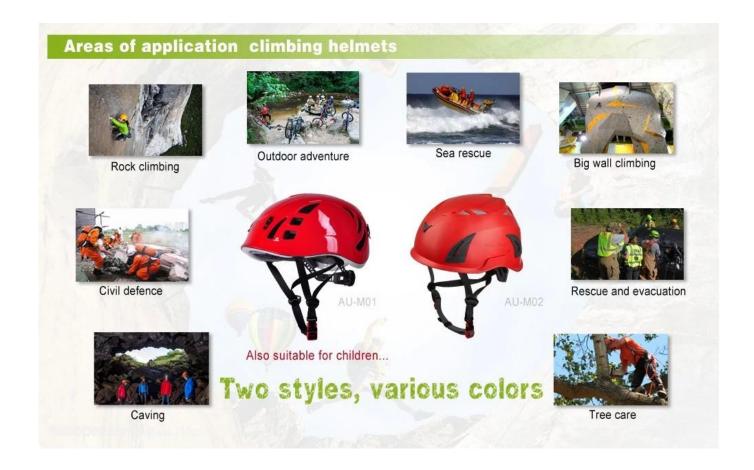

# Area of application camp climbing helmets:

Rock climbing, Outdoor adventure, Sea rescue, Big wall climbing, Rescue and evacuation, Tree Care, Cave adventure, Civil defence etc...