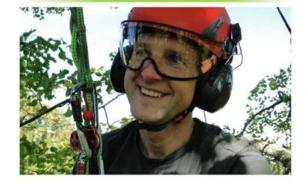

- 3) Safety climbing helmet with plastic visor:
- New visor mounting system is made of polycarbonate and allows two positions : UP-on top of the helmet and Down-working position.
- Polycarbonate construction eliminates oxidation and loss of the traditional mounting screws.
- Expanded face-surface protection
- Equipped with a protective film to be removed before use.
- Certified CE EN166, anti-fog, anti-scratched.