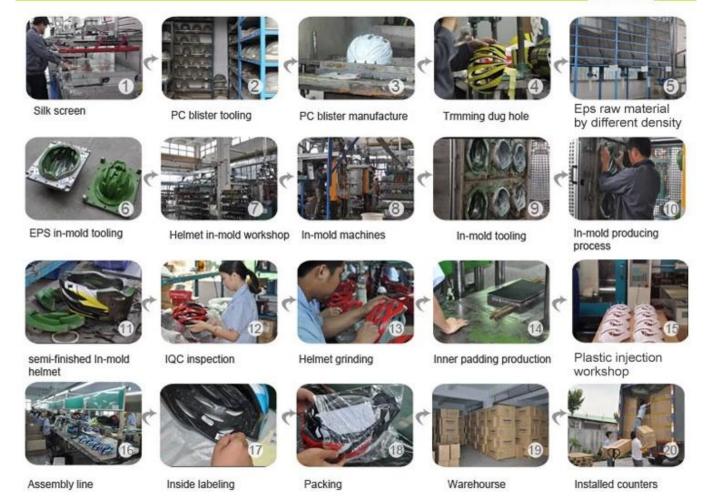

# The helmet production procedure is as below:

silk screen  $\rightarrow$  PC blister tooling  $\rightarrow$  PC blister manufacture  $\rightarrow$  Trimming dug hole  $\rightarrow$  EPS raw material by different density  $\rightarrow$  EPS in-mold tooling  $\rightarrow$  helmet in-mold workshop  $\rightarrow$  in-mold machines  $\rightarrow$  in-mold tooling  $\rightarrow$  in-mold producing process  $\rightarrow$  semi-finished in-mold helmet  $\rightarrow$  IQC inspection  $\rightarrow$  helmet grinding  $\rightarrow$  inner padding production  $\rightarrow$  plastic injection workshop  $\rightarrow$  assembly line  $\rightarrow$ inside labeling  $\rightarrow$  packing  $\rightarrow$  warehouse  $\rightarrow$  installed counters.

## **Production Procedure**