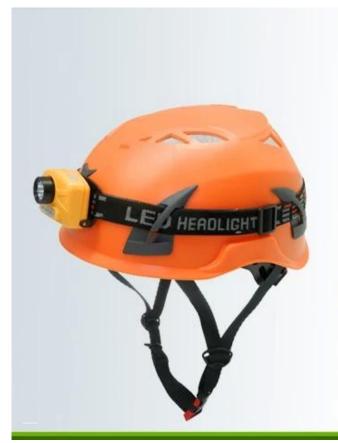

# China climbing helmet supplier accessories available:

- 1) Safety climbing helmet with LED light: headlamp 3AAA led light.
- 2) Safety climbing helmet with ear protection and mesh faceshield:

The durable shell of earmuff is made out of high impact resistant ABS material. The extra soft ear cushions provide you maximum seal, comfort and complete hearing protection. It is suitable for people who work in the high noisy workplace.