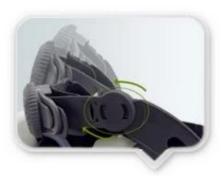

# **QUICK-RELEASE RATCHET ADJUSTER**

New and proprietary Up-N-Down size adjustment system provides the most precise and comfortable fit.