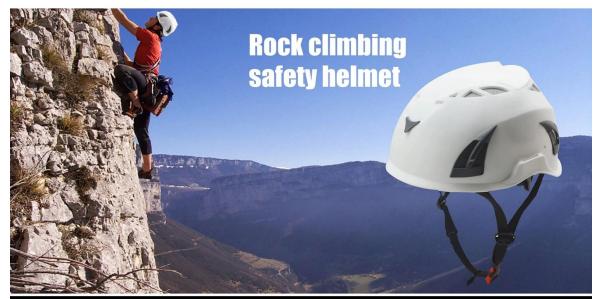

# China Manufacturer EN12492 Certificate Rock Climbing Helmet With Silver Plated Visor AU-M02

# Detail description of China rock climbing helmet manufacturer

| Model No.               | AU-M02 Rock climbing Helmet                                             |  |  |  |  |  |  |
|-------------------------|-------------------------------------------------------------------------|--|--|--|--|--|--|
| External material       | ABS/PP shell                                                            |  |  |  |  |  |  |
| Inner material          | high density EPS foam + soft inner pads                                 |  |  |  |  |  |  |
| headband                | PE Polythene                                                            |  |  |  |  |  |  |
| Lamp Carring System     | External Nylon 6.6 Lamp Clips                                           |  |  |  |  |  |  |
| Earmuff                 | 30-35db NRR hearing protector                                           |  |  |  |  |  |  |
| Face mask               | PC plastic visor/ PC plastic goggle/ iron mesh                          |  |  |  |  |  |  |
| Color                   | red, yellow, blue,green,orange,black,white,pink                         |  |  |  |  |  |  |
| Size/Head circumference | 1-62cm                                                                  |  |  |  |  |  |  |
| Weight                  | 107 g (ear muffs and eyes shield are not included)                      |  |  |  |  |  |  |
| Vents                   | 10 air ventilation with aluminum/ nylon mesh                            |  |  |  |  |  |  |
| Technology              | Injection                                                               |  |  |  |  |  |  |
| Certification           | CE EN 12492 / EN397                                                     |  |  |  |  |  |  |
| Sample time             | 3-7 working day                                                         |  |  |  |  |  |  |
| MOQ                     | 200 PCS                                                                 |  |  |  |  |  |  |
| Packing detail          | 1.PP bag, PE bag, Blister card, color box and custom-design is welcomed |  |  |  |  |  |  |
| racking detail          | 2. Carton packing outside                                               |  |  |  |  |  |  |