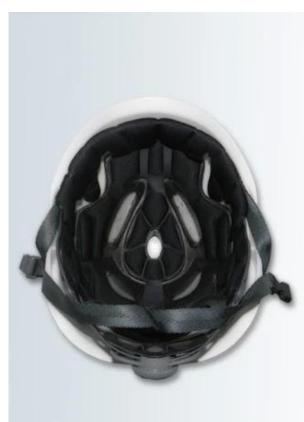

# COMFORTABLE RAPID ABSORPTION ANTIBACTERIAL POLYESTER INNER PADS

Polyester provides greater freshness,odor elimination, integrity and preservation of material, and reduction of washing frequency.