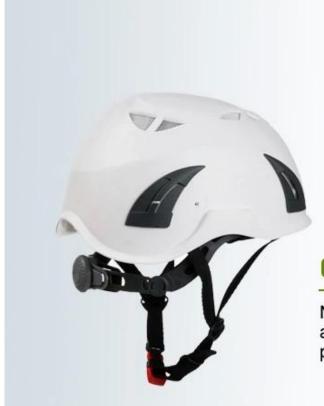

# Detail description of China rock climbing helmet manufacturer

| Model No.               | AU-M02 Rock climbing Helmet                                             |  |  |  |  |  |  |
|-------------------------|-------------------------------------------------------------------------|--|--|--|--|--|--|
| External material       | ABS/PP shell                                                            |  |  |  |  |  |  |
| Inner material          | high density EPS foam + soft inner pads                                 |  |  |  |  |  |  |
| headband                | PE Polythene                                                            |  |  |  |  |  |  |
| Lamp Carring System     | External Nylon 6.6 Lamp Clips                                           |  |  |  |  |  |  |
| Earmuff                 | 30-35db NRR hearing protector                                           |  |  |  |  |  |  |
| Face mask               | PC plastic visor/ PC plastic goggle/ iron mesh                          |  |  |  |  |  |  |
| Color                   | red, yellow, blue,green,orange,black,white,pink                         |  |  |  |  |  |  |
| Size/Head circumference | 1-62cm                                                                  |  |  |  |  |  |  |
| Weight                  | 107 g (ear muffs and eyes shield are not included)                      |  |  |  |  |  |  |
| Vents                   | 10 air ventilation with aluminum/ nylon mesh                            |  |  |  |  |  |  |
| Technology              | Injection                                                               |  |  |  |  |  |  |
| Certification           | CE EN 12492 / EN397                                                     |  |  |  |  |  |  |
| Sample time             | 3-7 working day                                                         |  |  |  |  |  |  |
| MOQ                     | 200 PCS                                                                 |  |  |  |  |  |  |
| Packing detail          | 1.PP bag, PE bag, Blister card, color box and custom-design is welcomed |  |  |  |  |  |  |
| racking detail          | 2. Carton packing outside                                               |  |  |  |  |  |  |

# SAFETY HELMET