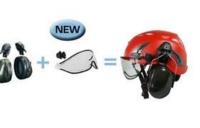

# China climbing helmet supplier accessories available:

- 1) Safety climbing helmet with LED light: headlamp 3AAA led light.
- 2) Safety climbing helmet with ear protection and mesh faceshield:

The durable shell of earmuff is made out of high impact resistant ABS material. The extra soft ear cushions provide you maximum seal, comfort and complete hearing protection. It is suitable for people who work in the high noisy workplace.

- 3) Safety climbing helmet with plastic visor:
- New visor mounting system is made of polycarbonate and allows two positions : UP-on top of the helmet and Down-working position.
- Polycarbonate construction eliminates oxidation and loss of the traditional mounting screws.
- Expanded face-surface protection
- Equipped with a protective film to be removed before use.
- Certified CE EN166, anti-fog, anti-scratched.

## Helmet accessories available

Safety helmet with LED light.

AU-M02 white Red Yellow

Orange Blue Green black

Led light headlamp led light

Safety helmet with ear protection

and mesh faceshield AU-M02 white Red

Red Yellow Orange Blue

Green black

earmuff good sound insulation faceshield iron mesh

Safety helmet with plastic visor The set is compatible with our special visor and earmuff. AU-M02 white

white Red Yellow

Green

Visor plastic with eye protection earmuff good sound insulation

ation