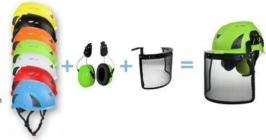

# China climbing helmet supplier accessories available:

- 1) Safety climbing helmet with LED light: headlamp 3AAA led light.
- 2) Safety climbing helmet with ear protection and mesh faceshield:

The durable shell of earmuff is made out of high impact resistant ABS material. The extra soft ear cushions provide you maximum seal, comfort and complete hearing protection. It is suitable for people who work in the high noisy workplace.

- 3) Safety climbing helmet with plastic visor:
- New visor mounting system is made of polycarbonate and allows two positions : UP-on top of the helmet and Down-working position.
- Polycarbonate construction eliminates oxidation and loss of the traditional mounting screws.
- Expanded face-surface protection
- Equipped with a protective film to be removed before use.
- Certified CE EN166, anti-fog, anti-scratched.

Red Yellow Orange Blue

Green black

earmuff good sound insulation faceshield iron mesh

Safety helmet with plastic visor The set is compatible with our special visor and earmuff. AU-M02 white

white Red Yellow

Green

Visor plastic with eye protection earmuff good sound insulation

ation