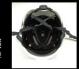

# China Manufacturer EN12492 Certificate Rock Climbing Helmet With Silver Plated Visor AU-M02

## **AURORA SPORTS LIMITED**

Plastic Headband Injection-molded plastic headband for greater strength and durability. Equipped with the openings that provide greater air flow.

Ear Muffs Adapter

- Made from polycarbonate,

- Ade from polycarbonate,

- Compatible with a single stainless steel screw.

- Compatible with the bayonet-type and cap-mount Peltor, MSA and Hellberg ear muffs

| Digital Image | Item                                 | Spec                                                                                                                                                                                                                              | H.S.Code#  | Packaging                  | Polcarton &<br>ctn size& 20ft<br>Loadability | Leadtime   | Test<br>Standard | Loading<br>Port | MOQ     |
|---------------|--------------------------------------|-----------------------------------------------------------------------------------------------------------------------------------------------------------------------------------------------------------------------------------|------------|----------------------------|----------------------------------------------|------------|------------------|-----------------|---------|
| <b>(</b>      | AU-S02 safety<br>helmet              | Vents: 10 Weight: 359 g Material: ABS/PP shell+PU padding+ Webbing suspension system, adjustment, nylon chin strap and ITV buckle, silver mesh ventfation system, two sicks for mounting hearing protection. Size: M(51-<br>62CM) | 6506100090 | PP bag+color<br>box+Carton | 18pcs/ctn<br>80*44.5*38CM<br>2200pcs         | 25-35days  | EN397            | shenzhen        | 2000pcs |
| 9             | AU-M02<br>Rescue/Climbin<br>g helmet | Vents: 10 Weight: 407 g Weight: 407 g Material: ABS shell+EPS foam technique With patent adjustment, nylon chin strap and ITV buckle, silver mesh ventfation system, two slocs for mounting hearing protection. Size: M/51- 62CM) | 6506100090 | PP bag+color<br>box+Carton | 18pcs/ctn<br>80*44.5*38CM<br>2200pcs         | 25-60 days | EN 12492         | shenzhen        | 2000pcs |