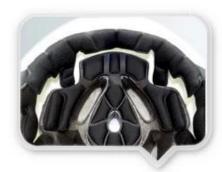

## **AURORA SPORTS LIMITED**

Plastic Headband Injection-molded plastic headband for greater strength and durability. Equipped with the openings that provide greater air flow.

Ear Muffs Adapter

- Made from polycarbonate,

- Ade from polycarbonate,

- Compatible with a single stainless steel screw.

- Compatible with the bayonet-type and cap-mount Peltor, MSA and Hellberg ear muffs

| Digital Image | Item                                 | Spec                                                                                                                                                                                                                              | H.S.Code#  | Packaging                  | Polcarton &<br>ctn size& 20ft<br>Loadability | Leadtime   | Test<br>Standard | Loading<br>Port | MOQ     |
|---------------|--------------------------------------|-----------------------------------------------------------------------------------------------------------------------------------------------------------------------------------------------------------------------------------|------------|----------------------------|----------------------------------------------|------------|------------------|-----------------|---------|
| <b>(</b>      | AU-S02 safety<br>helmet              | Vents: 10 Weight: 359 g Material: ABS/PP shell+PU padding+ Webbing suspension system, adjustment, nylon chin strap and ITV buckle, silver mesh ventfation system, two sicks for mounting hearing protection. Size: M(51-<br>62CM) | 6506100090 | PP bag+color<br>box+Carton | 18pcs/ctn<br>80*44.5*38CM<br>2200pcs         | 25-35days  | EN397            | shenzhen        | 2000pcs |
| 9             | AU-M02<br>Rescue/Climbin<br>g helmet | Vents: 10 Weight: 407 g Weight: 407 g Material: ABS shell+EPS foam technique With patent adjustment, nylon chin strap and ITV buckle, silver mesh ventfation system, two slocs for mounting hearing protection. Size: M/51- 62CM) | 6506100090 | PP bag+color<br>box+Carton | 18pcs/ctn<br>80*44.5*38CM<br>2200pcs         | 25-60 days | EN 12492         | shenzhen        | 2000pcs |