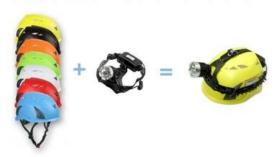

# China climbing helmet supplier accessories available:

- 1) Safety climbing helmet with LED light: headlamp 3AAA led light.
- 2) Safety climbing helmet with ear protection and mesh faceshield:

The durable shell of earmuff is made out of high impact resistant ABS material. The extra soft ear cushions provide you maximum seal, comfort and complete hearing protection. It is suitable for people who work in the high noisy workplace.

## Helmet accessories available

Safety helmet with LED light.

AU-M02 white Red Yellow

Orange Blue Green black

Led light headlamp led light

Safety helmet with ear protection

and mesh faceshield AU-M02 white Red