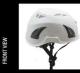

# China Manufacturer EN12492 Certificate Rock Climbing Helmet With Silver Plated Visor AU-M02

# Detail description of China rock climbing helmet manufacturer

| Model No.               | AU-M02 Rock climbing Helmet                                             |  |  |  |  |  |  |
|-------------------------|-------------------------------------------------------------------------|--|--|--|--|--|--|
| External material       | ABS/PP shell                                                            |  |  |  |  |  |  |
| Inner material          | high density EPS foam + soft inner pads                                 |  |  |  |  |  |  |
| headband                | PE Polythene                                                            |  |  |  |  |  |  |
| Lamp Carring System     | External Nylon 6.6 Lamp Clips                                           |  |  |  |  |  |  |
| Earmuff                 | 30-35db NRR hearing protector                                           |  |  |  |  |  |  |
| Face mask               | PC plastic visor/ PC plastic goggle/ iron mesh                          |  |  |  |  |  |  |
| Color                   | red, yellow, blue,green,orange,black,white,pink                         |  |  |  |  |  |  |
| Size/Head circumference | 1-62cm                                                                  |  |  |  |  |  |  |
| Weight                  | 107 g (ear muffs and eyes shield are not included)                      |  |  |  |  |  |  |
| Vents                   | 10 air ventilation with aluminum/ nylon mesh                            |  |  |  |  |  |  |
| Technology              | Injection                                                               |  |  |  |  |  |  |
| Certification           | CE EN 12492 / EN397                                                     |  |  |  |  |  |  |
| Sample time             | 3-7 working day                                                         |  |  |  |  |  |  |
| MOQ                     | 200 PCS                                                                 |  |  |  |  |  |  |
| Packing detail          | 1.PP bag, PE bag, Blister card, color box and custom-design is welcomed |  |  |  |  |  |  |
| racking detail          | 2. Carton packing outside                                               |  |  |  |  |  |  |