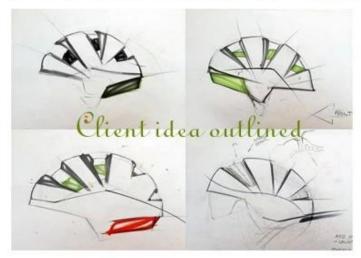

# Helmet Shape 101

#### European Headform

An Oval shaped helmet is designed for a rider's head with a dimension which is considerably fit for Europeans.

#### Generic headform

A generic headform helmet is designed for a rider's head with a dimension which is slightly longer front-to-back than its side-to-side measurement.

#### Asian headform

A Round shaped helmet is designed for a rider's head with a dimension which is condierably fit for Asians.