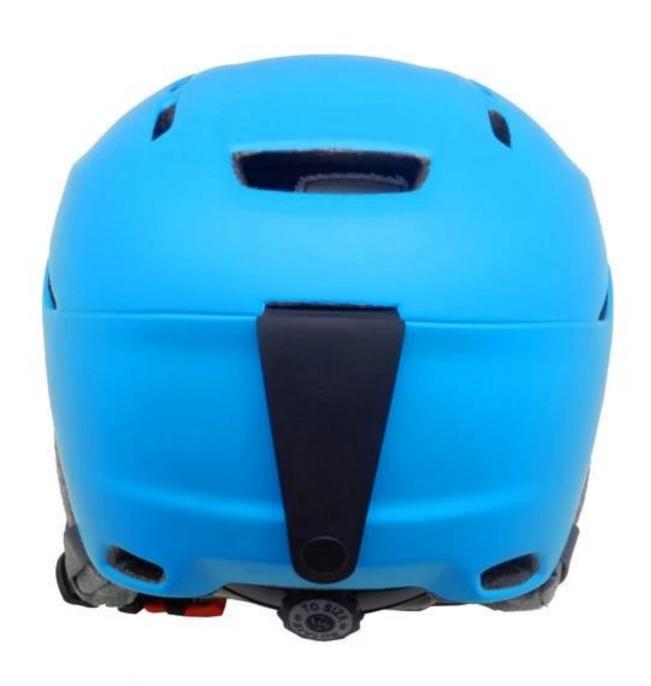

# The detailed pictures of skiing helmet:

AU-S04 Ski Snowboard Helmet Elaborate Presentation:

> PC + EPS Structure

Superb PC shell, USA Polysource EPS, quality guarantee!

> CE EN1077 Certificate Verified head protection!

> Classic Design

Compact design, downy accessaries, leather visor clip, everything comfortable!