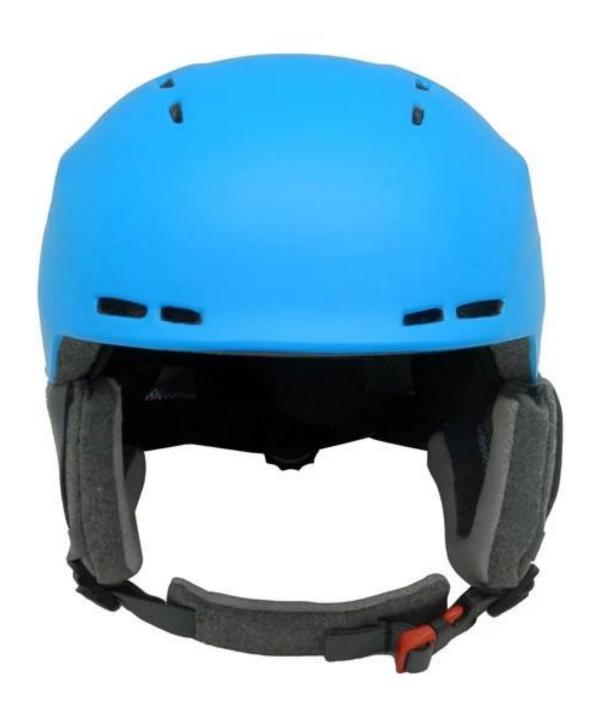

# The detailed pictures of skiing helmet:

AU-S04 Ski Snowboard Helmet Elaborate Presentation:

> PC + EPS Structure

Superb PC shell, USA Polysource EPS, quality guarantee!

> CE EN1077 Certificate Verified head protection!

> Classic Design

Compact design, downy accessaries, leather visor clip, everything comfortable!