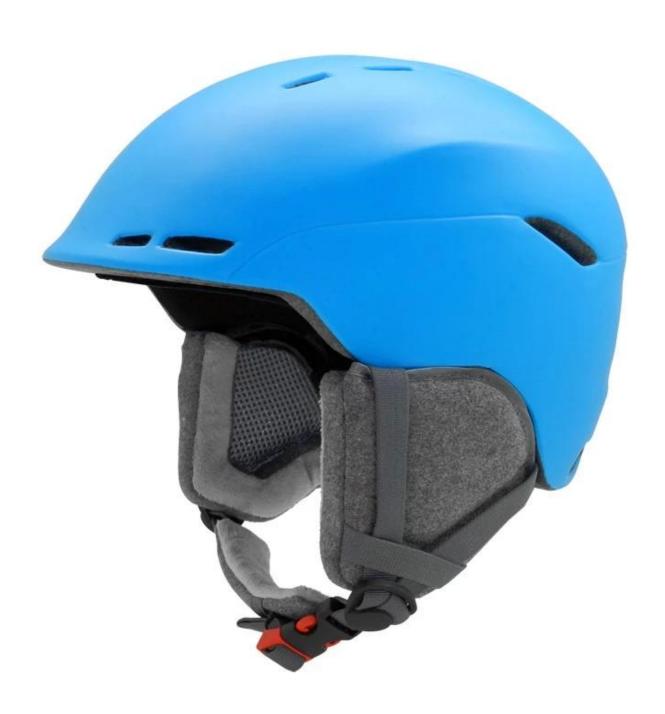

# The detailed pictures of skiing helmet:

AU-S04 Ski Snowboard Helmet Elaborate Presentation:

> PC + EPS Structure

Superb PC shell, USA Polysource EPS, quality guarantee!

> CE EN1077 Certificate Verified head protection!

> Classic Design

Compact design, downy accessaries, leather visor clip, everything comfortable!