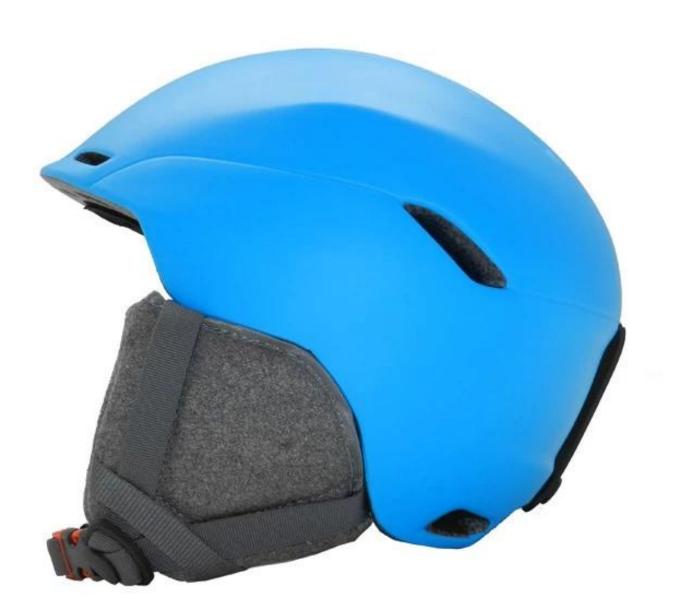

# The detailed pictures of skiing helmet:

AU-S04 Ski Snowboard Helmet Elaborate Presentation:

> PC + EPS Structure

Superb PC shell, USA Polysource EPS, quality guarantee!

> CE EN1077 Certificate Verified head protection!

> Classic Design

Compact design, downy accessaries, leather visor clip, everything comfortable!