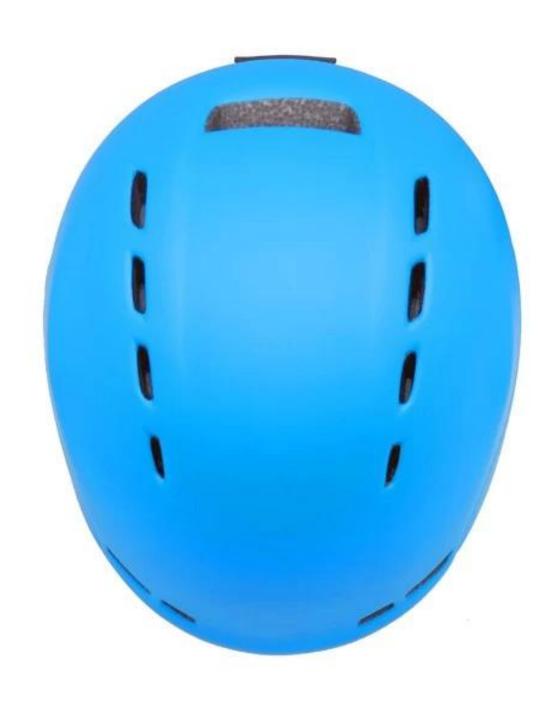

# The specifications of snowboard helmet:

| Model No.               | AU-S04 snowboard helmet                           |
|-------------------------|---------------------------------------------------|
| Material                | Double In-mold EPS liner & PC shell               |
| Certification           | CE EN1078                                         |
| Vents                   | 17 air vents                                      |
| Color                   | Pantone, customized                               |
| size/head circumference | M:56-58CM, L (58-62 CM)                           |
| Weight                  | 390g                                              |
| Sample Time             | 7 days                                            |
| MOQ                     | 300pcs                                            |
| Package details         | PP bag+ individual color box packing+mastercarton |

# The detailed pictures of skiing helmet:

AU-S04 Ski Snowboard Helmet Elaborate Presentation:

> PC + EPS Structure

Superb PC shell, USA Polysource EPS, quality guarantee!

> CE EN1077 Certificate Verified head protection!