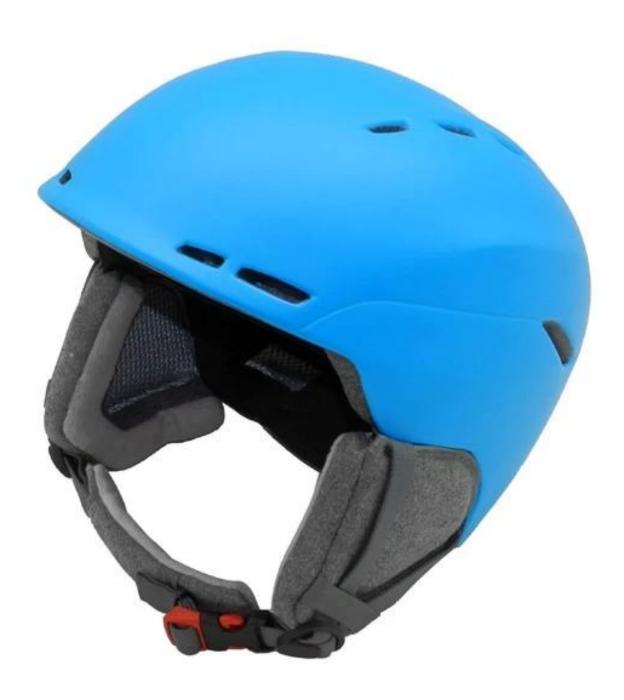

# The detailed pictures of skiing helmet:

AU-S04 Ski Snowboard Helmet Elaborate Presentation:

> PC + EPS Structure

Superb PC shell, USA Polysource EPS, quality guarantee!

> CE EN1077 Certificate Verified head protection!

> Classic Design

Compact design, downy accessaries, leather visor clip, everything comfortable!