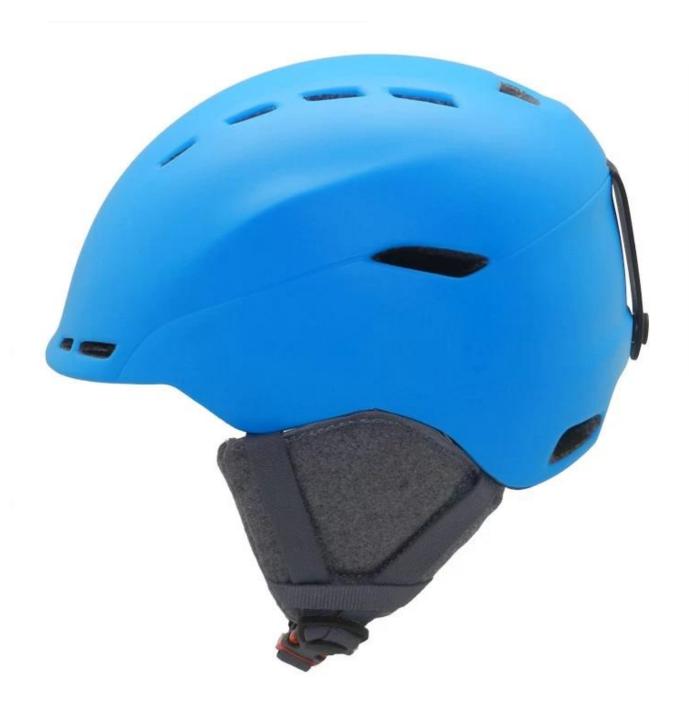

# The detailed pictures of skiing helmet:

AU-S04 Ski Snowboard Helmet Elaborate Presentation:

> PC + EPS Structure

Superb PC shell, USA Polysource EPS, quality guarantee!

> CE EN1077 Certificate Verified head protection!

> Classic Design

Compact design, downy accessaries, leather visor clip, everything comfortable!