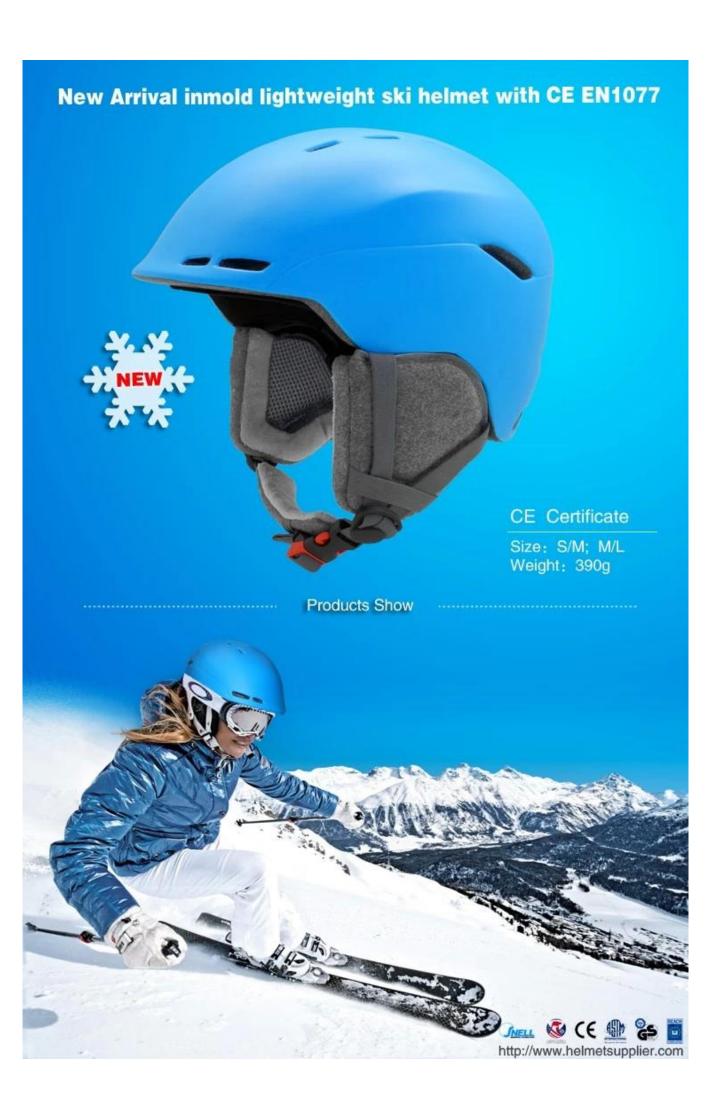

# <u>China Ski Helmet Manufacturer Snowboard Helmet Supplier AU-S04</u>

# The Advantages of S04 China snowboard helmet:

- 1. in-mould technology: seamless, when the helmet by the impact, the entire helmet uniform force,
- 2. Thicken PC shell , protection would be sharply increased.
- 3. High density gray EPS material, light weight, Shock resistance, provide reliable protection .
- 4. 360° size adjustment systems, anti-slip adjustment button, your comfort is the prior consideration during the design.
- 5.The strap is made of soft & comfortable PP ribbon, the chin pad is of foam with high absorption and the hook & loop design is convenient for cleaning. Inside the helmet, we put good quality & removable lining in, which is easy to be removed for cleaning, and reinstalled.

# The specifications of snowboard helmet:

| Model No.               | AU-S04 snowboard helmet                           |
|-------------------------|---------------------------------------------------|
| Material                | Double In-mold EPS liner & PC shell               |
| Certification           | CE EN1078                                         |
| Vents                   | 17 air vents                                      |
| Color                   | Pantone, customized                               |
| size/head circumference | M:56-58CM, L (58-62 CM)                           |
| Weight                  | 390g                                              |
| Sample Time             | 7 days                                            |
| MOQ                     | 300pcs                                            |
| Package details         | PP bag+ individual color box packing+mastercarton |