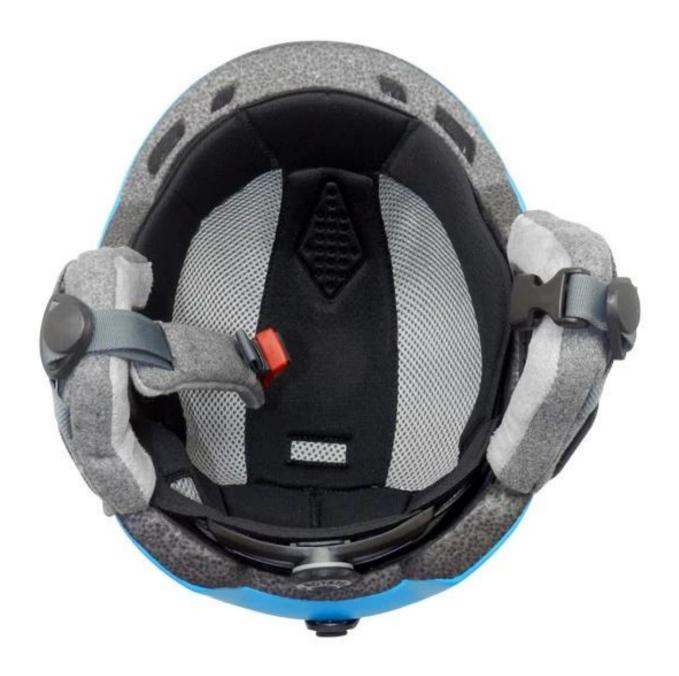

# The Advantages of S04 China snowboard helmet:

- 1. in-mould technology: seamless, when the helmet by the impact, the entire helmet uniform force,
- 2. Thicken PC shell , protection would be sharply increased.
- 3. High density gray EPS material, light weight, Shock resistance, provide reliable protection .
- 4. 360° size adjustment systems, anti-slip adjustment button, your comfort is the prior consideration during the design.
- 5.The strap is made of soft & comfortable PP ribbon, the chin pad is of foam with high absorption and the hook & loop design is convenient for cleaning. Inside the helmet, we put good quality & removable lining in, which is easy to be removed for cleaning, and reinstalled.

# The detailed pictures of skiing helmet:

AU-S04 Ski Snowboard Helmet Elaborate Presentation:

> PC + EPS Structure

Superb PC shell, USA Polysource EPS, quality guarantee!

> CE EN1077 Certificate Verified head protection!

> Classic Design

Compact design, downy accessaries, leather visor clip, everything comfortable!