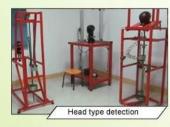

#### **Standard Headform**

#### European Headform:

An Oval shaped helmet is designed for bike helment a rider's head with a dimension which is considerably fit for Europeans.

#### Generic headform:

A generic headform bicycle helmet safety is designed for a rider's head with a dimension which is slightly longer front-to-back than cycling helmets for women its side-to-side measurement.

#### Asian headform:

A Round shaped helmet is designed for bike helment sale a rider's head with a dimension which is condierably fit for Asians.