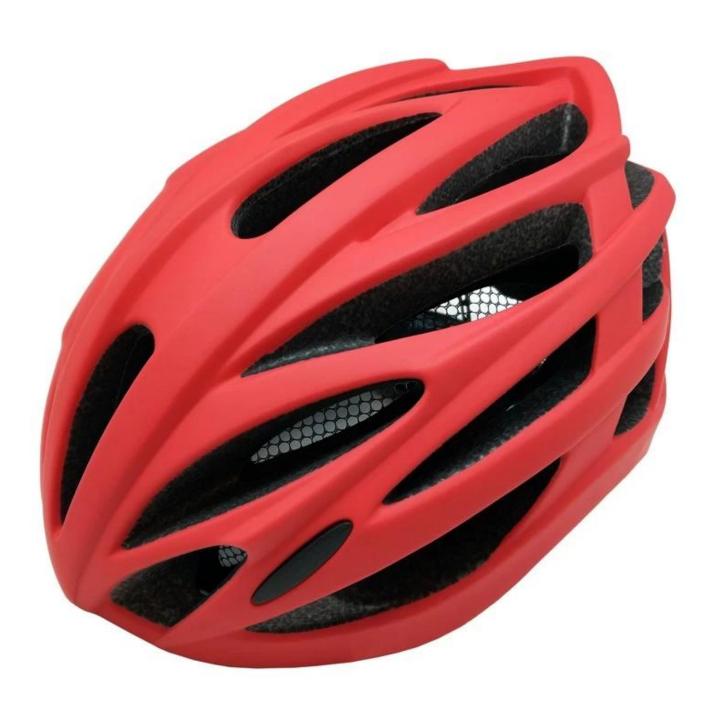

# **Pictures**

So far, we have been manufacturing & exporting different kinds of the best road bike helmet for more than 24 years. You can purchase

latest design quality best road bike helmet under £50 here as best womens bike helmet well as personalize your own designs since we can provide a strong R&D support.We provide different option for custom service that you can select the different bicycle helmets women color ,different strap color,LOGO custom service ,inner pad design ,divider color ,different strap buckle color ,and we can provide different head adjuster even different color for visor.