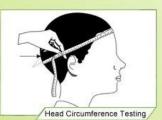

#### **Standard Headform**

#### European Headform:

An Oval shaped helmet is designed for bike helment a rider's head with a dimension which is considerably fit for Europeans.

#### Generic headform:

A generic headform bicycle helmet safety is designed for a rider's head with a dimension which is slightly longer front-to-back than cycling helmets for women its side-to-side measurement.

#### Asian headform:

A Round shaped helmet is designed for bike helment sale a rider's head with a dimension which is condierably fit for Asians.