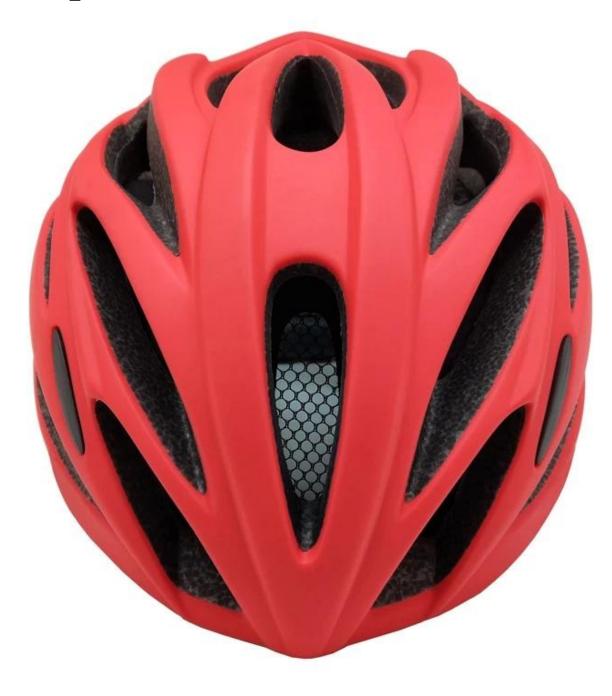

## **Product Description**

| Model No.               | AU-B091 II OEM road racing helmet                             |
|-------------------------|---------------------------------------------------------------|
| Material                | In-mold EPS liner & PC shell                                  |
| Certification           | CE, CPSC,                                                     |
| Vents                   | 24 air ventilation                                            |
| Color                   | Pantone                                                       |
| Size/Head circumference | M(55-58cm) L(58-61cm)                                         |
| Weight                  | 190 g                                                         |
| Sample time             | 3-7 working day                                               |
| Minimum order quantity  | 2000pcs                                                       |
| Packing detail          | Color box packing, accept customized packing based on 1000pcs |
|                         |                                                               |

# **Pictures**

So far, we have been manufacturing & exporting different kinds of the best road bike helmet for more than 24 years. You can purchase

latest design quality best road bike helmet under £50 here as best womens bike helmet well as personalize your own designs since we can provide a strong R&D support.We provide different option for custom service that you can select the different bicycle helmets women color ,different strap color,LOGO custom service ,inner pad design ,divider color ,different strap buckle color ,and we can provide different head adjuster even different color for visor.