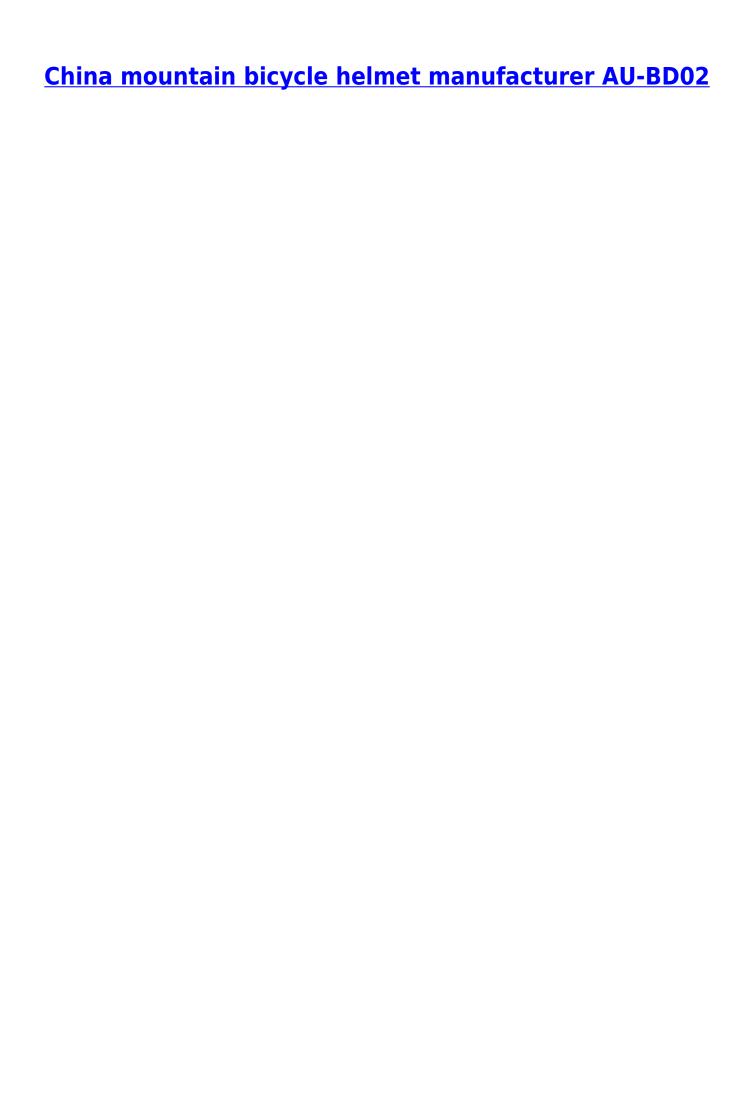

# Light-weight in-mold quality bicycle helmet -- only 7.5 USD

# The description of china mountain bicycle helmet supplier:

- Well-ventilated, with very cooling air tunnel and reasonable aero shape design.
- Three-dimensional duct design: This design is very aerodynamic drag coefficient is small , in the process of riding , people wear more cool.
- In-mold technology, when the helmet by the impact , the entire helmet uniform force.
- Removable brim: Block the sun and block the rain when speed riding.
- The high quality eco-friendly high temperature resistant PC shell.
- The high density black EPS material is imported from American,
- The bicycle accessories: adjustable chin strap with quick-release buckle; rear lock adjustment; cool comfortable pads;
- Certification: CE-EN1078 certified for impact protection,

# The specification of discount mountain bike helmets:

| Model No.               | AU-BD02 discount mountain bike helmets           |
|-------------------------|--------------------------------------------------|
| Material                | EPS foam & PC shell in-mold technology           |
| Certification           | CE EN1078                                        |
| Vents                   | 19 air vents                                     |
| Color                   | Pantone, customized                              |
| size/head circumference | S/M:(54-58CM),M/L: 58-62cm                       |
| Weight                  | 230g                                             |
| Sample Time             | 7 days                                           |
| MOQ                     | 300pcs                                           |
| Package details         | PP bag+individual color box packing+mastercarton |