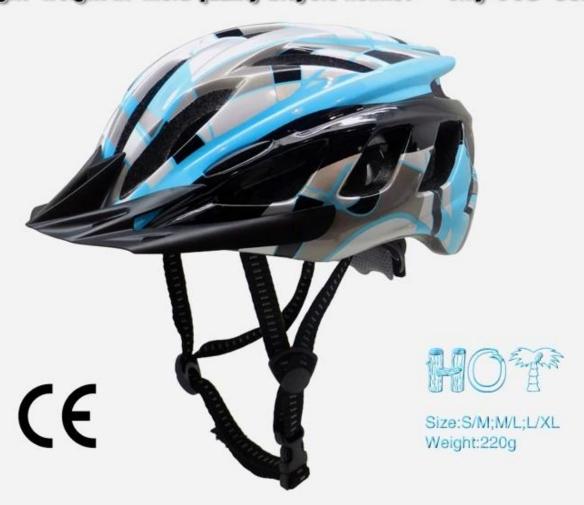

# <u>Chinese Latest Exquisite Design Cycle Helmets for Sale</u> <u>AU-BD02</u>

# Light-weight in-mold quality bicycle helmet -- only 7.5 USD

# The description of <u>different bike helmets</u>:

- Well-ventilated, with very cooling air tunnel and reasonable aero shape design.
- Three-dimensional duct design: This design is very aerodynamic drag coefficient is small , in the process of riding , people wear more cool.
- In-mold technology, when the helmet by the impact , the entire helmet uniform force.
- Removable brim: Block the sun and block the rain when speed riding.
- The high quality eco-friendly high temperature resistant PC shell.
- The high density black EPS material is imported from American,
- The bicycle accessories: adjustable chin strap with quick-release buckle; rear lock adjustment; cool comfortable pads;
- Certification: CE-EN1078 certified for impact protection,

# The specification of <u>lady bike helmet</u>:

| Model No.               | AU-BD02 bike helmet                              |
|-------------------------|--------------------------------------------------|
| Material                | EPS foam & PC shell in-mold technology           |
| Certification           | CE EN1078                                        |
| Vents                   | 19 air vents                                     |
| Color                   | Pantone, customized                              |
| size/head circumference | S/M:(54-58CM),M/L: 58-62cm                       |
| Weight                  | 230g                                             |
| Sample Time             | 7 days                                           |
| MOQ                     | 300pcs                                           |
| Package details         | PP bag+individual color box packing+mastercarton |