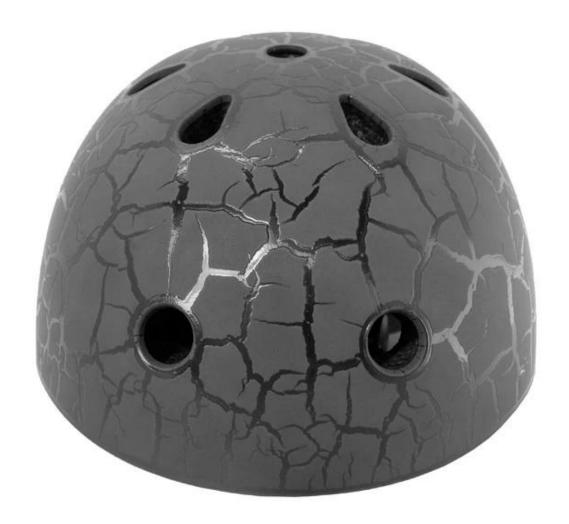

----------------------------------------|
| Material                | Out-mold EPS foam & ABS shell                    |
| Certification           | CE EN1078                                        |
| Vents                   | 11 air vents                                     |
| Color                   | Pantone, customized                              |
| size/head circumference | S/XS:52-56cm<br>S/M54-58cm<br>M/L58-62cm         |
| Weight                  | 300g                                             |
| Sample Time             | 7 days                                           |
| MOQ                     | 500pcs                                           |
| Package details         | PP bag+individual color box packing+mastercarton |

## The detail pictures of best skate helmet:









## The head circumference knowledge of skate helmet:

#### **European Headform:**

An Oval shaped helmet is designed for a rider's head with a dimension which is considerably fit for Europeans.

#### **Generic headform:**

A generic headform helmet is designed for a rider's head with a dimension which is slightly longer front-to-back than its side-to-side measurement.

#### **Asian headform:**

A Round shaped helmet is designed for a rider's head with a dimension which is condierably fit for Asians.

# Helmet Shape 101



#### European Headform

An Oval shaped helmet is designed for a rider's head with a dimension which is considerably fit for Europeans.

#### Generic headform

A generic headform helmet is designed for a rider's head with a dimension which is slightly longer front-