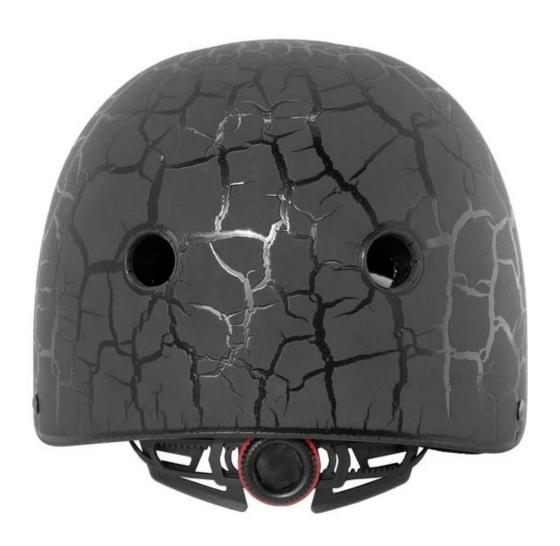

------------------------------------|
| Material                | Out-mold EPS foam & ABS shell                    |
| Certification           | CE EN1078                                        |
| Vents                   | 11 air vents                                     |
| Color                   | Pantone, customized                              |
| size/head circumference | S/XS:52-56cm<br>S/M54-58cm<br>M/L58-62cm         |
| Weight                  | 300g                                             |
| Sample Time             | 7 days                                           |
| MOQ                     | 500pcs                                           |
| Package details         | PP bag+individual color box packing+mastercarton |

## The detail pictures of best skate helmet:









## The head circumference knowledge of skate helmet:

#### **European Headform:**

An Oval shaped helmet is designed for a rider's head with a dimension which is considerably fit for Europeans.

#### **Generic headform:**

A generic headform helmet is designed for a rider's head with a dimension which is slightly longer front-to-back than its side-to-side measurement.

#### **Asian headform:**

A Round shaped helmet is designed for a rider's head with a dimension which is condierably fit for Asians.

# Helmet Shape 101



#### European Headform

An Oval shaped helmet is designed for a rider's head with a dimension which is considerably fit for Europeans.

#### Generic headform

A generic headform helmet is designed for a rider's head with a dimension which is slightly longer front-to-b