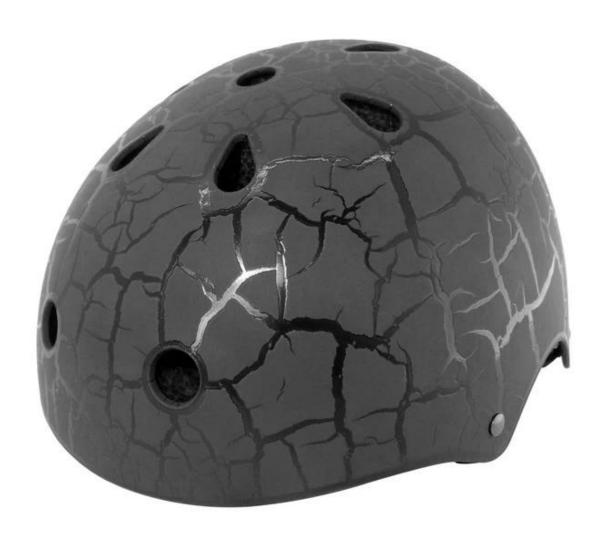

--------------------------------------|
| Material                | Out-mold EPS foam & ABS shell                    |
| Certification           | CE EN1078                                        |
| Vents                   | 11 air vents                                     |
| Color                   | Pantone, customized                              |
| size/head circumference | S/XS:52-56cm<br>S/M54-58cm<br>M/L58-62cm         |
| Weight                  | 300g                                             |
| Sample Time             | 7 days                                           |
| MOQ                     | 500pcs                                           |
| Package details         | PP bag+individual color box packing+mastercarton |

## The detail pictures of best skate helmet:









## The head circumference knowledge of skate helmet:

#### **European Headform:**

An Oval shaped helmet is designed for a rider's head with a dimension which is considerably fit for Europeans.

#### **Generic headform:**

A generic headform helmet is designed for a rider's head with a dimension which is slightly longer front-to-back than its side-to-side measurement.

#### **Asian headform:**

A Round shaped helmet is designed for a rider's head with a dimension which is condierably fit for Asians.

# Helmet Shape 101



#### European Headform

An Oval shaped helmet is designed for a rider's head with a dimension which is considerably fit for Europeans.

#### Generic headform

A generic headform helmet is designed for a rider's head with a dimension which is slightly longer front-to