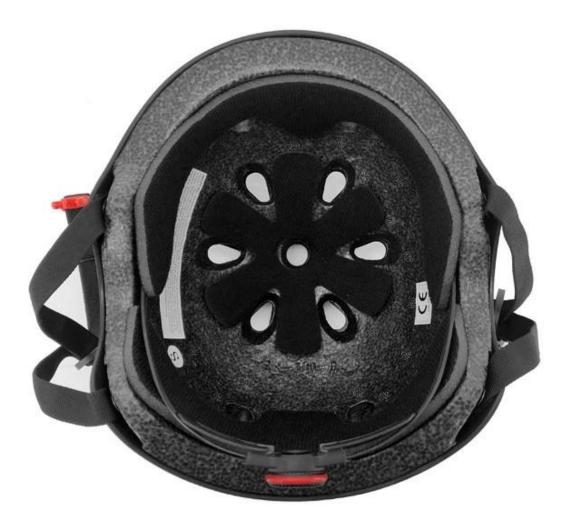

----------------------------------|
| Material                | Out-mold EPS foam & ABS shell                    |
| Certification           | CE EN1078                                        |
| Vents                   | 11 air vents                                     |
| Color                   | Pantone, customized                              |
| size/head circumference | S/XS:52-56cm<br>S/M54-58cm<br>M/L58-62cm         |
| Weight                  | 300g                                             |
| Sample Time             | 7 days                                           |
| MOQ                     | 500pcs                                           |
| Package details         | PP bag+individual color box packing+mastercarton |

## The detail pictures of best skate helmet:









## The head circumference knowledge of skate helmet:

#### **European Headform:**

An Oval shaped helmet is designed for a rider's head with a dimension which is considerably fit for Europeans.

#### **Generic headform:**

A generic headform helmet is designed for a rider's head with a dimension which is slightly longer front-to-back than its side-to-side measurement.

#### **Asian headform:**

A Round shaped helmet is designed for a rider's head with a dimension which is condierably fit for Asians.

# Helmet Shape 101



#### European Headform

An Oval shaped helmet is designed for a rider's head with a dimension which is considerably fit for Europeans.

#### Generic headform

A generic headform helmet is designed for a rider's head with a dimension which is slightly longer front-to-bac