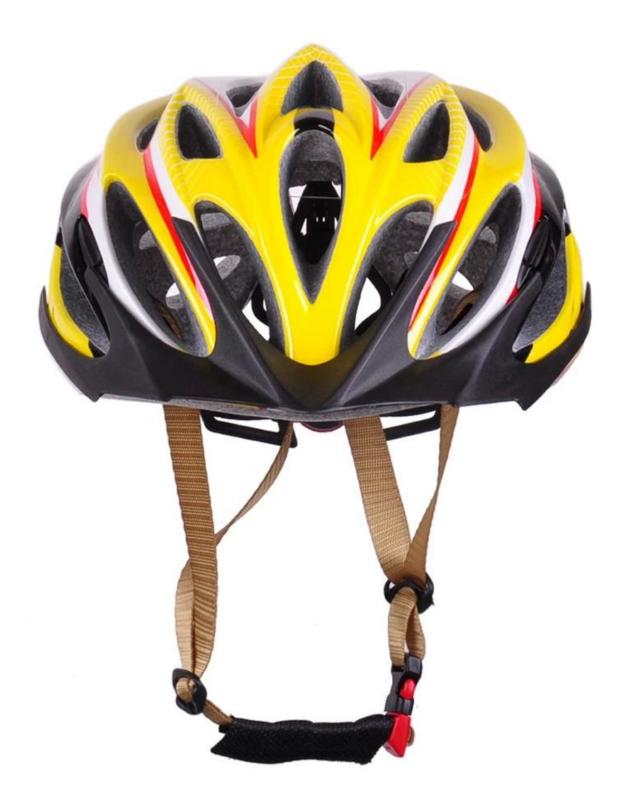

### The detail pictures of clearance bike helmets:

## The description of bicycle helmet:

- Well-ventilated, with very cooling air tunnel and reasonable aero shape design.

- Three-dimensional duct design: This design is very aerodynamic drag coefficient is small , in the process of riding , people wear more cool.

- In-mold technology, when the helmet by the impact , the entire helmet uniform force.
- Removable brim: Block the sun and block the rain when speed riding.
- The high quality eco-friendly high temperature resistant PC shell.
- The high density black EPS material is imported from American,

- The bicycle accessories: adjustable chin strap with quick-release buckle; rear lock adjustment; cool comfortable pads;

- Certification: CE-EN1078 certified for impact protection,