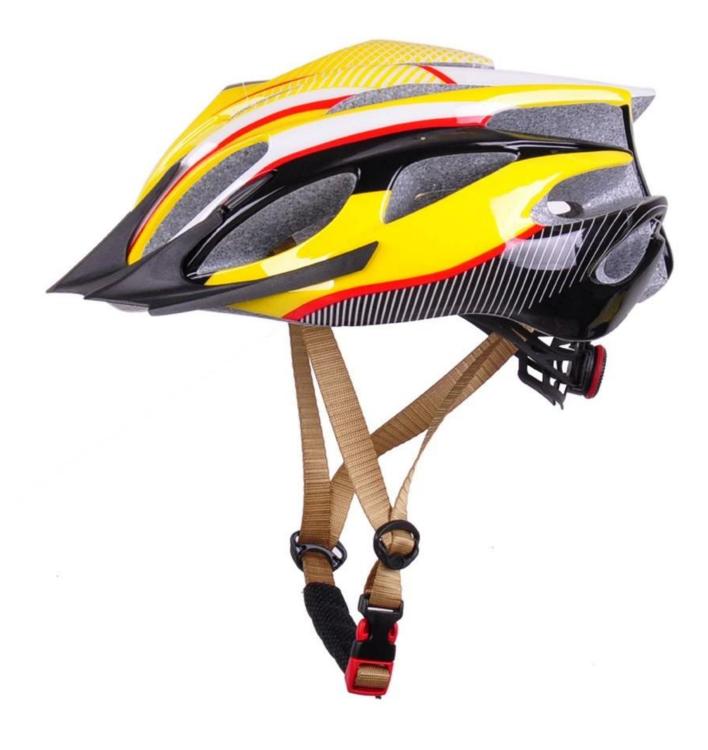

n |

## The description of bicycle helmet:

- Well-ventilated, with very cooling air tunnel and reasonable aero shape design.

- Three-dimensional duct design: This design is very aerodynamic drag coefficient is small , in the process of riding , people wear more cool.

- In-mold technology, when the helmet by the impact , the entire helmet uniform force.
- Removable brim: Block the sun and block the rain when speed riding.
- The high quality eco-friendly high temperature resistant PC shell.
- The high density black EPS material is imported from American,

- The bicycle accessories: adjustable chin strap with quick-release buckle; rear lock adjustment; cool comfortable pads;

- Certification: CE-EN1078 certified for impact protection,

### The detail pictures of clearance bike helmets:













# Your one stop for custom designed and printed helmet from short runs to bulk orders.

1. OEM service: We can put your Logo/trademark on CE approved constructions industrial safety helmets with visor.

2. Costomized service: (1) Customized logo: send the logo in AI form and the detail to us.

(2) Customized style: Send the artwork in PDF form or other forms to us.

(3) Customized accessories: one stop service and multicolor approved.

3. Business Share: Constantly new product share: patent adjuster, magnetic buckle...



#### **Packagaing information**

Items per Carton: 12 Pieces/Carton Package Measurements: 73X58X35 cm Gross Weight: 6.50 kg Package Type: 1PCS/PP bag wth color box, 12 PCS PER BROWN CARTON

#### Packaging

Items per Carton: 12 Pieces/Carton Package Measurements: