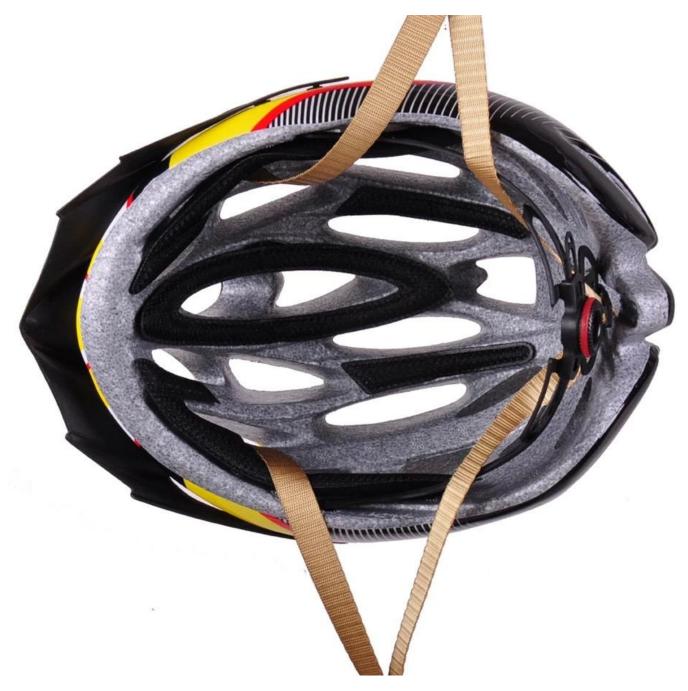

### The detail pictures of clearance bike helmets:

- The bicycle accessories: adjustable chin strap with quick-release buckle; rear lock adjustment; cool comfortable pads;

- Certification: CE-EN1078 certified for impact protection,