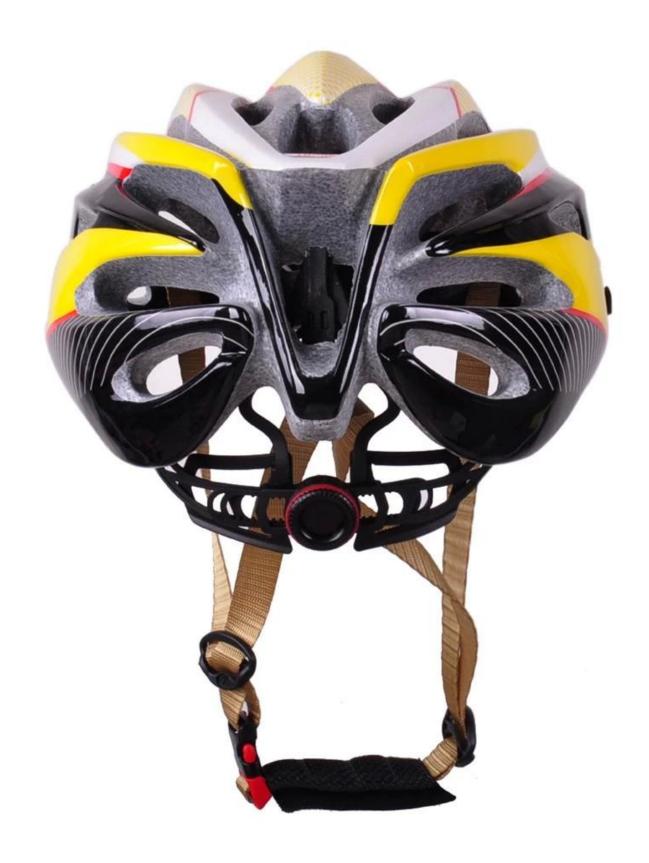

### The detail pictures of clearance bike helmets:

## The description of bicycle helmet:

- Well-ventilated, with very cooling air tunnel and reasonable aero shape design.

- Three-dimensional duct design: This design is very aerodynamic drag coefficient is small , in the process of riding , people wear more cool.

- In-mold technology, when the helmet by the impact , the entire helmet uniform force.
- Removable brim: Block the sun and block the rain when speed riding.
- The high quality eco-friendly high temperature resistant PC shell.
- The high density black EPS material is imported from American,

- The bicycle accessories: adjustable chin strap with quick-release buckle; rear lock adjustment; cool comfortable pads;

- Certification: CE-EN1078 certified for impact protection,