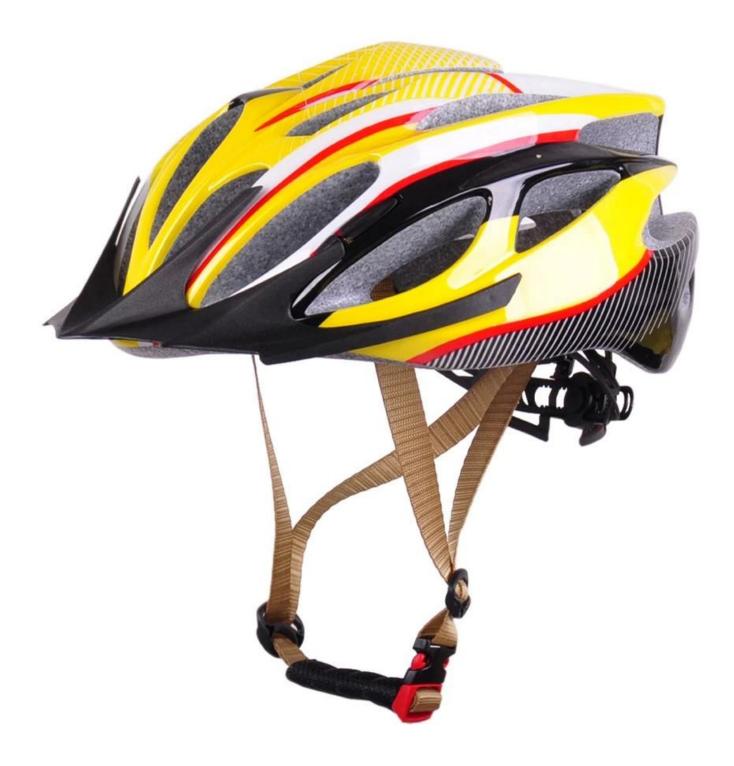

### The detail pictures of clearance bike helmets:

## The specification of bicycle helmet:

| Model No.               | AU-BM06                                          |
|-------------------------|--------------------------------------------------|
| Material                | EPS foam & PC shell in-mold technology           |
| Certification           | CE EN1078                                        |
| Vents                   | 24 air vents                                     |
| Color                   | Pantone, customized                              |
| size/head circumference | S/M (54-59CM) M/L: (58-62cm)                     |
| Weight                  | 225g                                             |
| Sample Time             | 7 days                                           |
| MOQ                     | 300pcs                                           |
| Package details         | PP bag+individual color box packing+mastercarton |

## The description of bicycle helmet:

- Well-ventilated, with very cooling air tunnel and reasonable aero shape design.

- Three-dimensional duct design: This design is very aerodynamic drag coefficient is small , in the process of riding , people wear more cool.

- In-mold technology, when the helmet by the impact , the entire helmet uniform force.
- Removable brim: Block the sun and block the rain when speed riding.
- The high quality eco-friendly high temperature resistant PC shell.
- The high density black EPS material is imported from American,