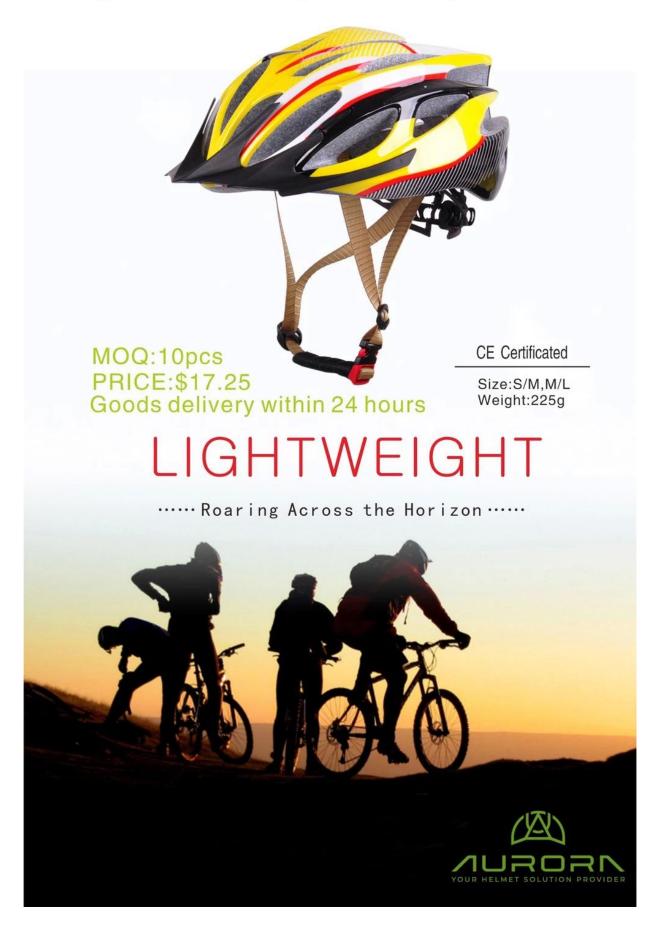

# Clearance bike helmets, PC+EPS inmold helmets bikes AU-BM06

# High Price/Quality Ratio Bicycle Helmet

## The specification of bicycle helmet:

| Model No.               | AU-BM06                                          |
|-------------------------|--------------------------------------------------|
| Material                | EPS foam & PC shell in-mold technology           |
| Certification           | CE EN1078                                        |
| Vents                   | 24 air vents                                     |
| Color                   | Pantone, customized                              |
| size/head circumference | S/M (54-59CM) M/L: (58-62cm)                     |
| Weight                  | 225g                                             |
| Sample Time             | 7 days                                           |
| MOQ                     | 300pcs                                           |
| Package details         | PP bag+individual color box packing+mastercarton |

## The description of bicycle helmet:

- Well-ventilated, with very cooling air tunnel and reasonable aero shape design.

- Three-dimensional duct design: This design is very aerodynamic drag coefficient is small , in the process of riding , people wear more cool.

- In-mold technology, when the helmet by the impact , the entire helmet uniform force.
- Removable brim: Block the sun and block the rain when speed riding.
- The high quality eco-friendly high temperature resistant PC shell.
- The high density black EPS material is imported from American,

- The bicycle accessories: adjustable chin strap with quick-release buckle; rear lock adjustment; cool comfortable pads;

- Certification: CE-EN1078 certified for impact protection,