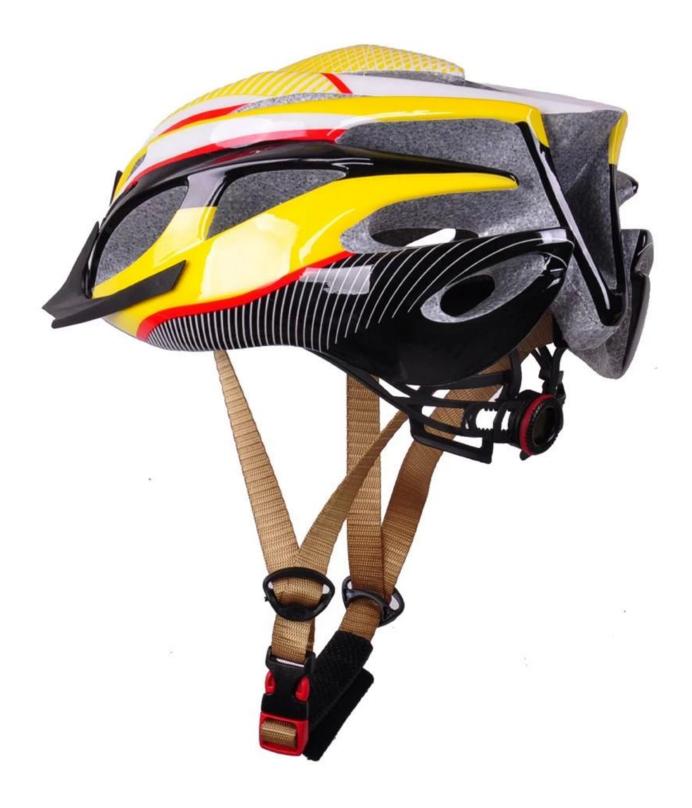

|

## The description of bicycle helmet:

- Well-ventilated, with very cooling air tunnel and reasonable aero shape design.

- Three-dimensional duct design: This design is very aerodynamic drag coefficient is small , in the process of riding , people wear more cool.

- In-mold technology, when the helmet by the impact , the entire helmet uniform force.
- Removable brim: Block the sun and block the rain when speed riding.
- The high quality eco-friendly high temperature resistant PC shell.
- The high density black EPS material is imported from American,

- The bicycle accessories: adjustable chin strap with quick-release buckle; rear lock adjustment; cool comfortable pads;

- Certification: CE-EN1078 certified for impact protection,

### The detail pictures of clearance bike helmets:













# Your one stop for custom designed and printed helmet from short runs to bulk orders.

1. OEM service: We can put your Logo/trademark on CE approved constructions industrial safety helmets with visor.

2. Costomized service: (1) Customized logo: send the logo in AI form and the detail to us.

(2) Customized style: Send the artwork in PDF form or other forms to us.

(3) Customized accessories: one stop service and multicolor approved.

3. Business Share: Constantly new product share: patent adjuster, magnetic buckle...



#### **Packagaing information**

Items per Carton: 12 Pieces/Carton Package Measurements: 73X58X35 cm Gross Weight: 6.50 kg Package Type: 1PCS/PP bag wth color box, 12 PCS PER BROWN CARTON

#### Packaging

Items per Carton: 12 Pieces/Carton Package Measurements: 7