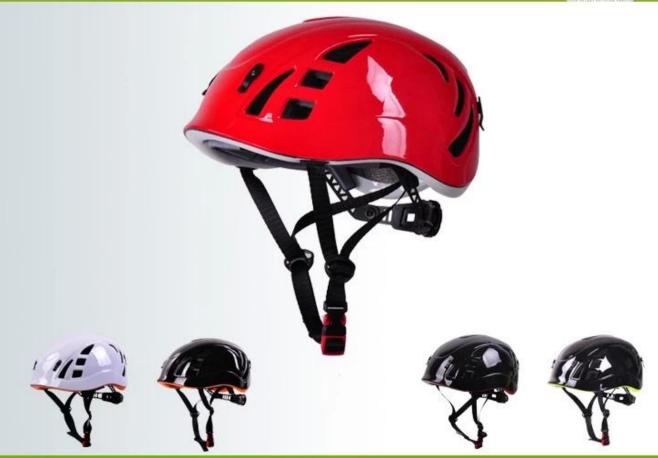

# **Product Display**

# Climbing Caving Rappelling Headgear Children Rock Helmet Climbing Helmets for Sale AU-M01

Detail description of lightest <u>climbing helmet</u> reviews:

- Fashionable climbing helmet with CE EN 12492 certificate
- Imported EPS material and Eco-Friendly PC shell, with in mold technology.
- Top and bottom PC shell double in-mold technology
- The color of top PC shell and bottom PC shell will up to you
- Patent quick release system: When you want to get off the helmet, there is no need to slowly twist the dial. Just press the bottom in one finger then directly pull it towards the outside.