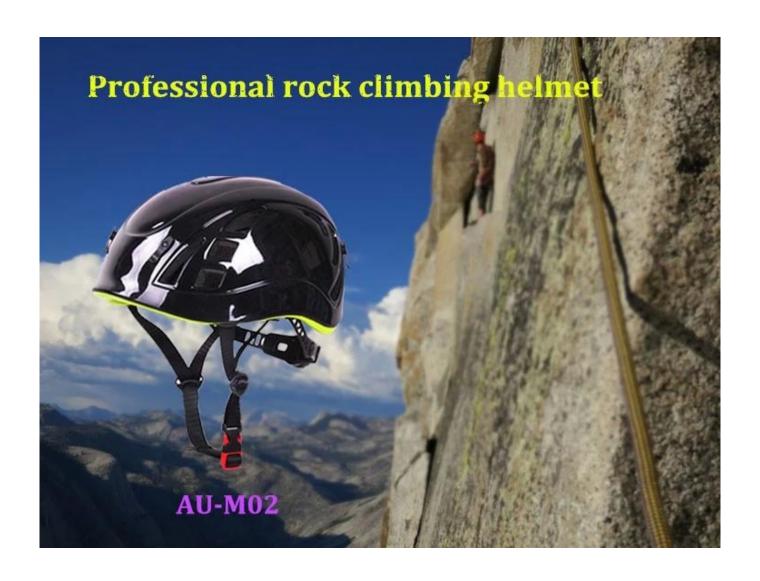

# Climbing helmets reviews:

# Area of application outdoor helmet:

Rock climbing, Outdoor adventure, Sea rescue, Big wall climbing, Rescue and evacuation, Tree Care, Cave adventure, Civil defence etc...