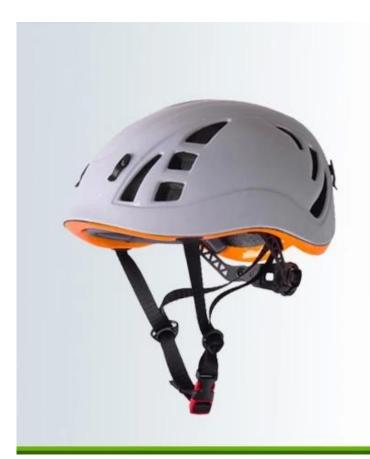

# **Product Display**

#### **DOUBLE IN-MOLD CONSTRUCTION**

It places impact-resistant EPS foam on the inside of the helmet which is then surrounded by a durable polycarbonate outer shell for strength and puncture resistance.