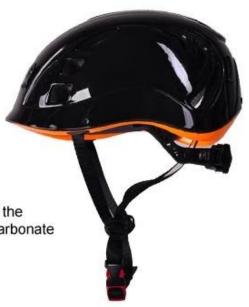

# Climbing Caving Rappelling Headgear Children Rock Helmet Climbing Helmets for Sale AU-M01

Detail description of lightest <u>climbing helmet</u> reviews:

- Fashionable climbing helmet with CE EN 12492 certificate
- Imported EPS material and Eco-Friendly PC shell, with in mold technology.
- Top and bottom PC shell double in-mold technology
- The color of top PC shell and bottom PC shell will up to you
- Patent quick release system: When you want to get off the helmet, there is no need to slowly twist the dial. Just press the bottom in one finger then directly pull it towards the outside.

| Model No.               | AU-M01 climbing helmets for sale                                         |
|-------------------------|--------------------------------------------------------------------------|
| External material       | high toughness top PC shell + bottom PC shell                            |
| Inner material          | high density EPS foam + soft inner pads                                  |
| headband                | PE Polythene                                                             |
| Lamp Carring System     | External Nylon Lamp Clips                                                |
| Color                   | pantone                                                                  |
| Size/Head circumference | 53-62cm                                                                  |
| Weight                  | 275 g                                                                    |
| Vents                   | 14 air ventilation                                                       |
| Technology              | Double in-mold                                                           |
| Certification           | CE EN 12492                                                              |
| Sample time             | 3-7 working day                                                          |
| MOQ                     | 200 PCS                                                                  |
| Packing detail          | 1.PP bag, PE bag, Blister card, color box and custom-design is welcomed. |
|                         | 2. Carton packing outside                                                |