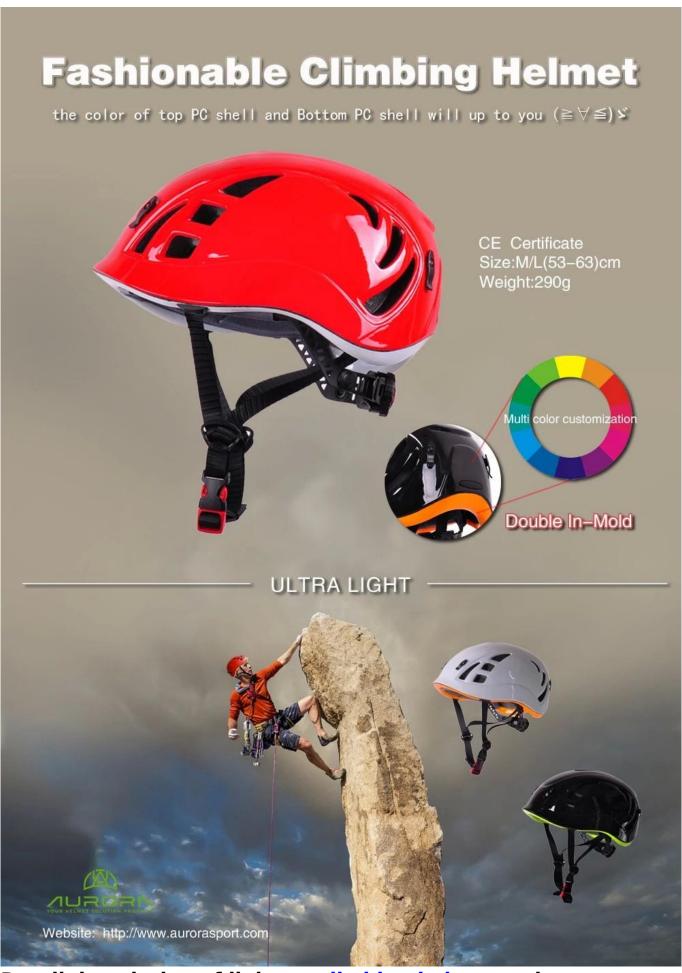

# Climbing Caving Rappelling Headgear Children Rock Helmet Climbing Helmets for Sale AU-M01

Detail description of lightest <u>climbing helmet</u> reviews:

- Fashionable climbing helmet with CE EN 12492 certificate
- Imported EPS material and Eco-Friendly PC shell, with in mold technology.
- Top and bottom PC shell double in-mold technology
- The color of top PC shell and bottom PC shell will up to you
- Patent quick release system: When you want to get off the helmet, there is no need to slowly twist the dial. Just press the bottom in one finger then directly pull it towards the outside.

| Model No.               | AU-M01 climbing helmets for sale                                         |
|-------------------------|--------------------------------------------------------------------------|
| External material       | high toughness top PC shell + bottom PC shell                            |
| Inner material          | high density EPS foam + soft inner pads                                  |
| headband                | PE Polythene                                                             |
| Lamp Carring System     | External Nylon Lamp Clips                                                |
| Color                   | pantone                                                                  |
| Size/Head circumference | 53-62cm                                                                  |
| Weight                  | 275 g                                                                    |
| Vents                   | 14 air ventilation                                                       |
| Technology              | Double in-mold                                                           |
| Certification           | CE EN 12492                                                              |
| Sample time             | 3-7 working day                                                          |
| MOQ                     | 200 PCS                                                                  |
| Packing detail          | 1.PP bag, PE bag, Blister card, color box and custom-design is welcomed. |
|                         | 2. Carton packing outside                                                |

#### **DOUBLE IN-MOLD CONSTRUCTION**

It places impact-resistant EPS foam on the inside of the helmet which is then surrounded by a durable polycarbonate outer shell for strength and puncture resistance.

# **HEAD LOCK ADJUSTMENT**

Quick release headring system, made by Nylon material.

# Area of application outdoor helmet:

Rock climbing, Outdoor adventure, Sea rescue, Big wall climbing, Rescue and evacuation, Tree Care, Cave adventure, Civil defence etc...