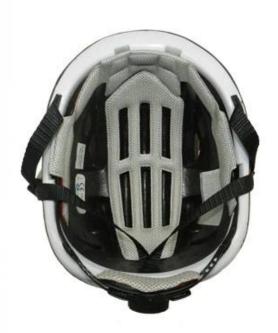

# **HEAD LOCK ADJUSTMENT**

Quick release headring system, made by Nylon material.

## **SOFT WASHABLE PADS**

Ergonomic interior padding for comfort and durability