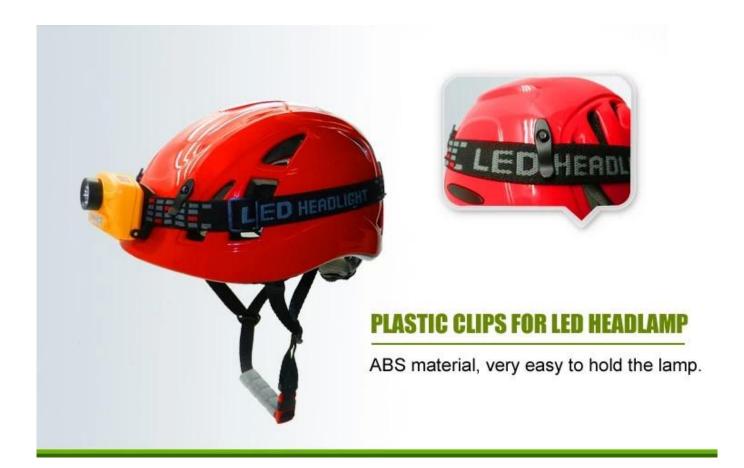

# **HEAD LOCK ADJUSTMENT**

Quick release headring system, made by Nylon material.