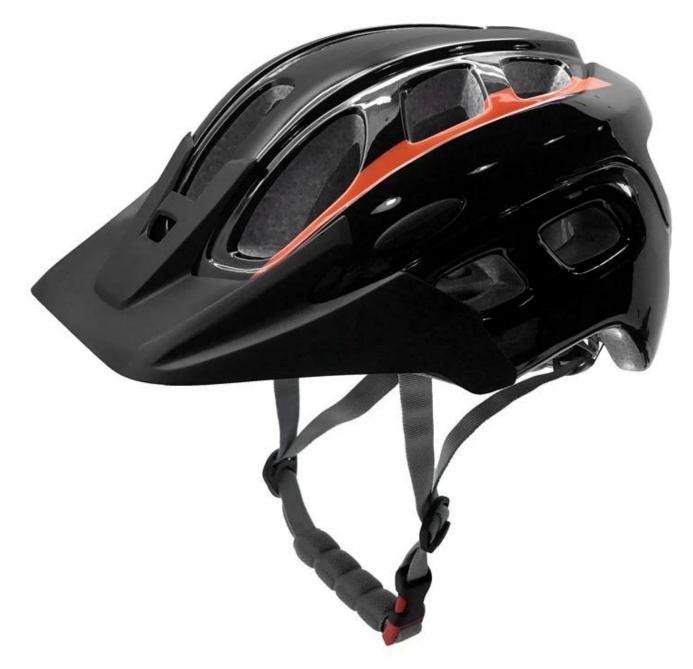

# **Comfortable safetest mountain bicycle helmet with visor**

# The description of cool looking mountain bicycle helmet:

- Design concept: a stylish&professional mountain bike helmet especially for MTB and uphill riding.
- Three-dimensional duct design: This design is very aerodynamic drag coefficient is small , in the process of riding , people wear more cool.
- In-mold technology, when the helmet by the impact , the entire helmet uniform force.
- The high quality eco-friendly high temperature resistant PC shell.

- The high density black EPS helmets for mountain biking material is imported from American,

- The bicycle accessories: adjustable helmet for mountain bike chin strap with mountain bike helmets sale quick-release buckle; rear lock adjustment; cool comfortable pads;

- Certification: CE-EN1078 certified for impact protection.

# The detail pictures of mountain bicycle helmet: