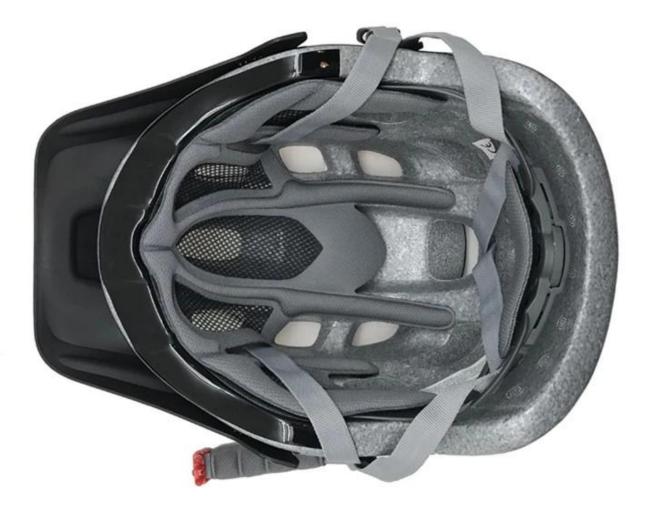

- The high density black EPS helmets for mountain biking material is imported from American,

- The bicycle accessories: adjustable helmet for mountain bike chin strap with mountain bike helmets sale quick-release buckle; rear lock adjustment; cool comfortable pads;

# The specification of mountain bicycle helmet:

| Model No.               | AU-B058                                                                                                                 |
|-------------------------|-------------------------------------------------------------------------------------------------------------------------|
| Material                | EPS foam & PC shell in-mold technology                                                                                  |
| Certification           | CE EN1078                                                                                                               |
| Vents                   | 17 air vents                                                                                                            |
| Color                   | Pantone, customized                                                                                                     |
| size/head circumference | S/M (54-58CM) M/L (58-62CM)                                                                                             |
| Weight                  | 310g                                                                                                                    |
| Sample Time             | 7 days                                                                                                                  |
| helmet accessorie       | Inner padding fabric, In-moulded anti-insect net,headlock<br>adjuster,Polyester strap,standard ITW buckle,strap divider |
| Package details         | PP bag+individual color box packing+mastercarton                                                                        |