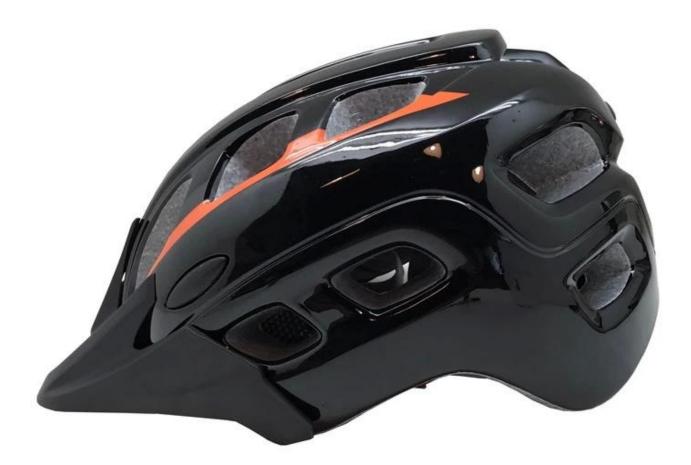

ze/head circumference | S/M (54-58CM) M/L (58-62CM)                                                                                             |
| Weight                  | 310g                                                                                                                    |
| Sample Time             | 7 days                                                                                                                  |
| helmet accessorie       | Inner padding fabric, In-moulded anti-insect net,headlock<br>adjuster,Polyester strap,standard ITW buckle,strap divider |
| Package details         | PP bag+individual color box packing+mastercarton                                                                        |

# The detail pictures of mountain bicycle helmet:











# The Customized accessories:

So far, we have been manufacturing & exporting different kinds of helmets for more than 24 years. You can purchase latest design quality helmets here as well as personalize your own designs since we can provide a strong R&D support.We provide different option for custom service that you can select the different helmet color, different strap color,LOGO custom service ,inner pad design, divider color, different strap buckle color, and we can provide different head adjuster even different color for visor.



#### **Packagaing information**

Items per Carton: 12 Pieces/Carton Package Measurements: 73X58X35 cm Gross Weight: 6.50 kg Package Type: 1PCS/PP bag wth color box, 12 PCS PER BROWN CARTON

### Packaging

Items per Carton: 12 Pieces/Carton Package Me