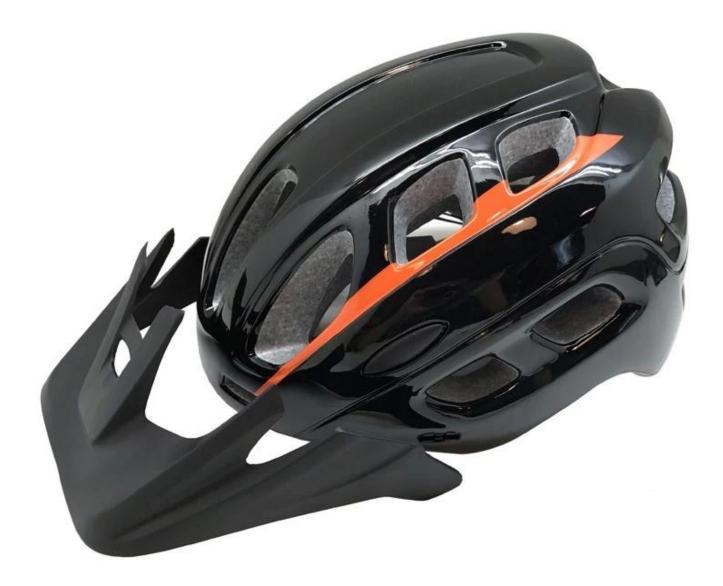

size/head circumference | S/M (54-58CM) M/L (58-62CM)                                                                                             |
| Weight                  | 310g                                                                                                                    |
| Sample Time             | 7 days                                                                                                                  |
| helmet accessorie       | Inner padding fabric, In-moulded anti-insect net,headlock<br>adjuster,Polyester strap,standard ITW buckle,strap divider |
| Package details         | PP bag+individual color box packing+mastercarton                                                                        |

# The detail pictures of mountain bicycle helmet:











# The Customized accessories:

So far, we have been manufacturing & exporting different kinds of helmets for more than 24 years. You can purchase latest design quality helmets here as well as personalize your own designs since we can provide a strong R&D support.We provide different option for custom service that you can select the different helmet color, different strap color,LOGO custom service ,inner pad design, divider color, different strap buckle color, and we can provide different head adjuster even different color for visor.



#### **Packagaing information**

Items per Carton: 12 Pieces/Carton Package Measurements: 73X58X35 cm Gross Weight: 6.50 kg Package Type: 1PCS/PP bag wth color box, 12 PCS PER BROWN CARTON

### Packaging

Items per Carton: 12 Pieces/Carton Package