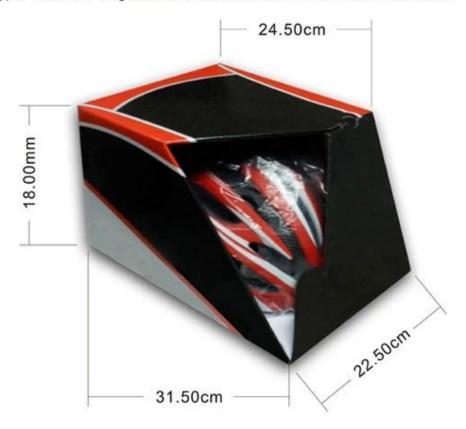

#### **Packagaing information**

Items per Carton: 12 Pieces/Carton Package Measurements: 73X58X35 cm Gross Weight: 6.50 kg Package Type: 1PCS/PP bag wth color box, 12 PCS PER BROWN CARTON

### Packaging

Items per Carton: 12 Pieces/Carton Package Measurements: 73X58X35 cm Gross Weight: 6.50 kg Package Type: 1PCS/PP bag wth color box, 12 PCS PER BROWN CARTON AURORN