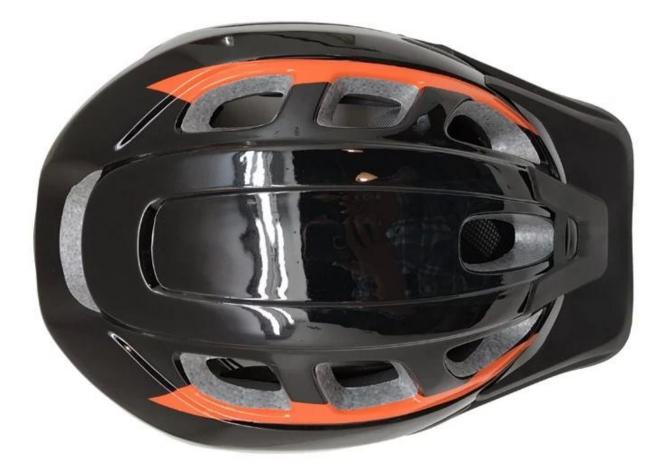

/head circumference | S/M (54-58CM) M/L (58-62CM)                                                                                             |
| Weight                  | 310g                                                                                                                    |
| Sample Time             | 7 days                                                                                                                  |
| helmet accessorie       | Inner padding fabric, In-moulded anti-insect net,headlock<br>adjuster,Polyester strap,standard ITW buckle,strap divider |
| Package details         | PP bag+individual color box packing+mastercarton                                                                        |

# The detail pictures of mountain bicycle helmet:











# The Customized accessories:

So far, we have been manufacturing & exporting different kinds of helmets for more than 24 years. You can purchase latest design quality helmets here as well as personalize your own designs since we can provide a strong R&D support.We provide different option for custom service that you can select the different helmet color, different strap color,LOGO custom service ,inner pad design, divider color, different strap buckle color, and we can provide different head adjuster even different color for visor.



#### **Packagaing information**

Items per Carton: 12 Pieces/Carton Package Measurements: 73X58X35 cm Gross Weight: 6.50 kg Package Type: 1PCS/PP bag wth color box, 12 PCS PER BROWN CARTON

### Packaging

Items per Carton: 12 Pieces/Carton Package Meas