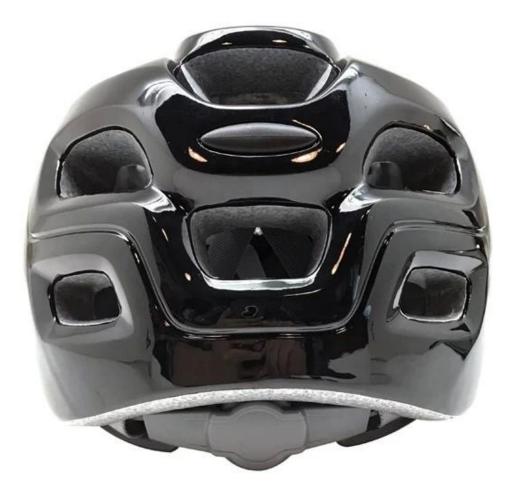

# **Comfortable safetest mountain bicycle helmet with visor**

# The description of cool looking mountain bicycle helmet:

- Design concept: a stylish&professional mountain bike helmet especially for MTB and uphill riding.
- Three-dimensional duct design: This design is very aerodynamic drag coefficient is small , in the process of riding , people wear more cool.
- In-mold technology, when the helmet by the impact , the entire helmet uniform force.
- The high quality eco-friendly high temperature resistant PC shell.

- The high density black EPS helmets for mountain biking material is imported from American,

- The bicycle accessories: adjustable helmet for mountain bike chin strap with mountain bike helmets sale quick-release buckle; rear lock adjustment; cool comfortable pads;

- Certification: CE-EN1078 certified for impact protection.