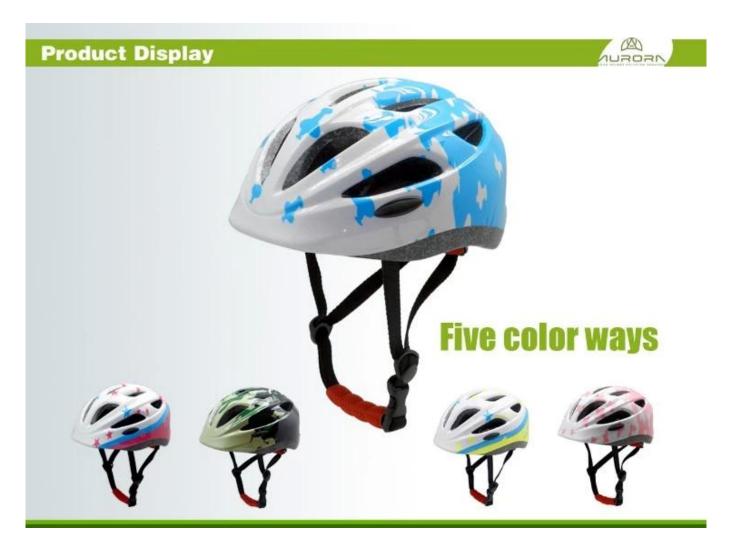

# Cool child cycle helmet, style childrens cycle helmet, boys bicycle helmet

## The advantages of style childrens cycle helmet:

- 1. it's super lightest, only 225g, and well-ventilated,
- 2. in-mould technology: seamless, when the helmet by the impact, the entire helmet uniform force,
- 3. Thicken PC shell ,protection would be sharply increased.
- 4. High density gray EPS material, light weight, Shock resistance, provide reliable protection .
- 5. with patent adjustment headlock buckle, PA webbing, washable pads.
- 6. Lining Pad equipped with hot-pressing technology.
- 7. Certification: CE-EN1078 certified for impact protection.

## The specification of style childrens cycle helmet:

| Model No.     | AU-C06 style childrens cycle helmet |
|---------------|-------------------------------------|
| Material      | In-mold EPS liner & PC shell        |
| Certification | CE EN1078                           |
| Vents         | 13 air vents                        |
| Color         | Pantone, customized                 |