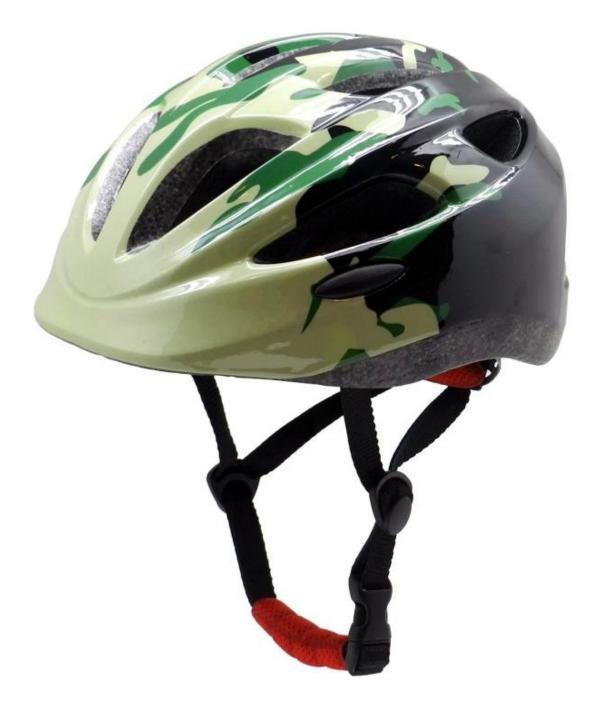

----------------------------------|
| Material      | In-mold EPS liner & PC shell        |
| Certification | CE EN1078                           |
| Vents         | 13 air vents                        |
| Color         | Pantone, customized                 |

| size/head circumference | S: 45-50cm ; M: 50-55cm; L: 54-58                |
|-------------------------|--------------------------------------------------|
| Weight                  | 225g                                             |
| Sample Time             | 7 days                                           |
| MOQ                     | 300pcs                                           |
| Package details         | PP bag+individual color box packing+mastercarton |

# The detail pictures of style childrens cycle helmet:











## The head circumference knowledge of child cycle helmet:

## **European Headform:**

An Oval shaped helmet is designed for a rider's head with a dimension which is considerably fit for Europeans.

#### **Generic headform:**

A generic headform helmet is designed for a rider's head with a dimension which is slightly longer front-to-back than its side-to-side measurement.

#### **Asian headform:**

A Round shaped helmet is designed for a rider's head with a dimension which is condierably fit for Asians.

# Helmet Shape 101



#### European Headform

An Oval shaped helmet is designed for a rider's head with a dimension which is considerably fit for Europeans.

#### Generic headform

A generic headform helmet is designed for a rider's head with a dimension which is slightly longer front-to