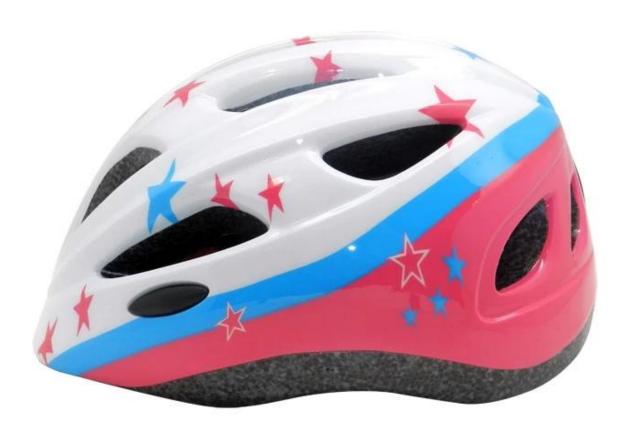

# Cool child cycle helmet, style childrens cycle helmet, boys bicycle helmet

## The advantages of style childrens cycle helmet:

- 1. it's super lightest, only 225g, and well-ventilated,
- 2. in-mould technology: seamless, when the helmet by the impact, the entire helmet uniform force,
- 3. Thicken PC shell ,protection would be sharply increased.
- 4. High density gray EPS material, light weight, Shock resistance, provide reliable protection .
- 5. with patent adjustment headlock buckle, PA webbing, washable pads.
- 6. Lining Pad equipped with hot-pressing technology.
- 7. Certification: CE-EN1078 certified for impact protection.

## The specification of style childrens cycle helmet:

| Model No.     | AU-C06 style childrens cycle helmet |
|---------------|-------------------------------------|
| Material      | In-mold EPS liner & PC shell        |
| Certification | CE EN1078                           |
| Vents         | 13 air vents                        |
| Color         | Pantone, customized                 |

| size/head circumference | S: 45-50cm ; M: 50-55cm; L: 54-58                |
|-------------------------|--------------------------------------------------|
| Weight                  | 225g                                             |
| Sample Time             | 7 days                                           |
| MOQ                     | 300pcs                                           |
| Package details         | PP bag+individual color box packing+mastercarton |