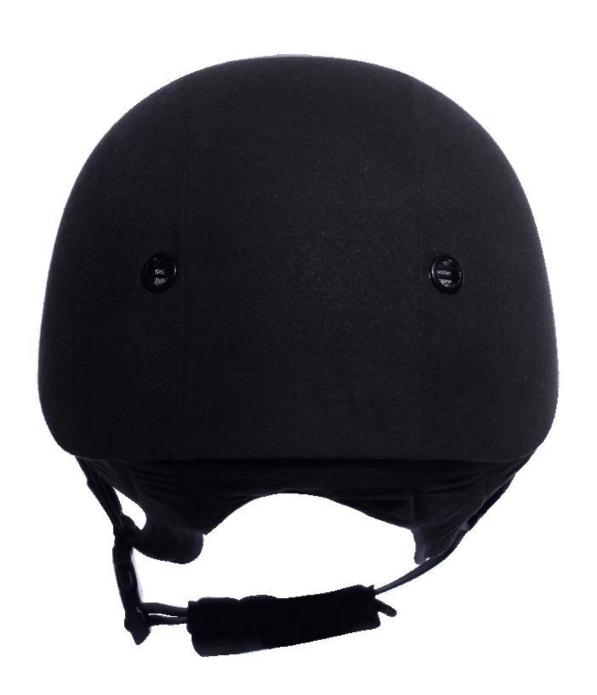

| Removable and washable lining                                                                |
| Color                   | PANTONE                                                                                      |
| Sample time             | 3-7 working day                                                                              |
| MOQ                     | 500 PCS                                                                                      |
| Packing detail          | Inner packing: a cloth bag and a box                                                         |
|                         | Outer packing: 9 pcs/carton Carton size: 67.5*32*53.5CM                                      |

## The detail pictures of helmets for cool riding helmets:

















#### **Packagaing information**

Items per Carton: 9 Pieces/Carton

Package Measurements: Carton size: 67\*31.5\*52.5CM

Gross Weight: 4.50 kg

Package Type: 1PCS/PP bag wth color box, 9 PCS PER BROWN CARTON

# The head circumference knowledge of equestrian helmet: European Headform:

An Oval shaped helmet is designed for a rider's head with a dimension which is considerably fit for Europeans.

#### **Generic headform:**

A generic headform helmet is designed for a rider's head with a dimension which is slightly longer front-to-back than its side-to-side measurement.

#### Asian headform:

A Round shaped helmet is designed for a rider's head with a dimension which is condierably fit for Asians.



#### **Our Test lab:**

Even though we have considered every necessary elements to enha