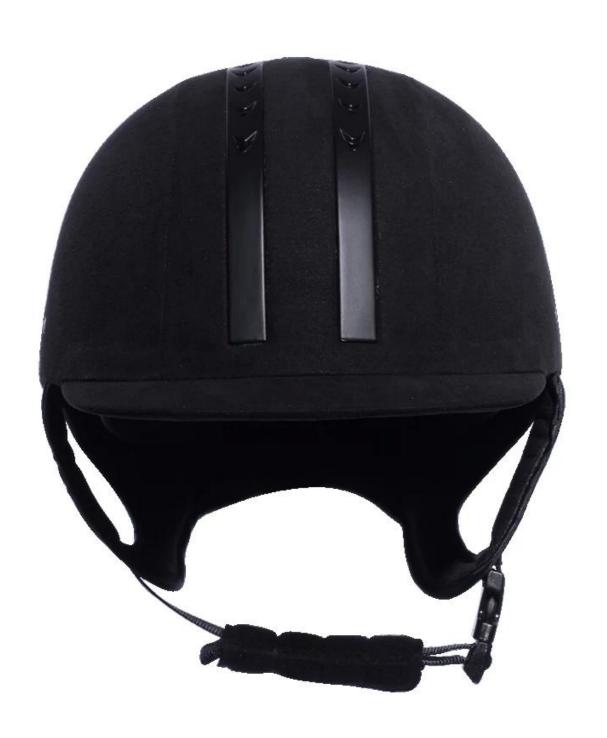

g                  | Removable and washable lining                                                                |
| Color                   | PANTONE                                                                                      |
| Sample time             | 3-7 working day                                                                              |
| MOQ                     | 500 PCS                                                                                      |
| Packing detail          | Inner packing: a cloth bag and a box                                                         |
|                         | Outer packing: 9 pcs/carton Carton size: 67.5*32*53.5CM                                      |

## The detail pictures of helmets for cool riding helmets:

















#### **Packagaing information**

Items per Carton: 9 Pieces/Carton

Package Measurements: Carton size: 67\*31.5\*52.5CM

Gross Weight: 4.50 kg

Package Type: 1PCS/PP bag wth color box, 9 PCS PER BROWN CARTON

# The head circumference knowledge of equestrian helmet: European Headform:

An Oval shaped helmet is designed for a rider's head with a dimension which is considerably fit for Europeans.

#### **Generic headform:**

A generic headform helmet is designed for a rider's head with a dimension which is slightly longer front-to-back than its side-to-side measurement.

#### Asian headform:

A Round shaped helmet is designed for a rider's head with a dimension which is condierably fit for Asians.



#### **Our Test lab:**

Even though we have considered every necessary elements to en