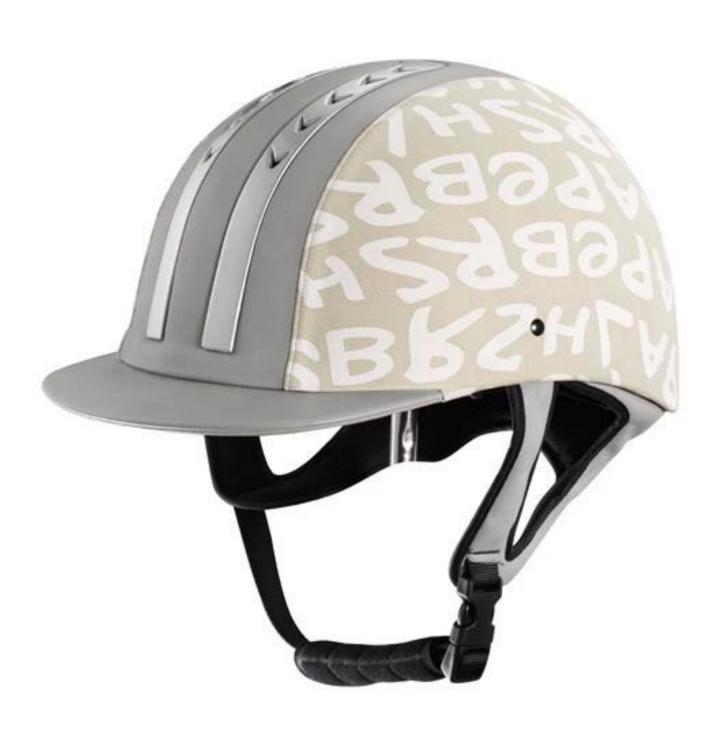

Lining                  | Removable and washable lining                                                                |
| Color                   | PANTONE                                                                                      |
| Sample time             | 3-7 working day                                                                              |
| MOQ                     | 500 PCS                                                                                      |
| Packing detail          | Inner packing: a cloth bag and a box                                                         |
|                         | Outer packing: 9 pcs/carton Carton size: 67.5*32*53.5CM                                      |

## The detail pictures of helmets for cool riding helmets:

















#### **Packagaing information**

Items per Carton: 9 Pieces/Carton

Package Measurements: Carton size: 67\*31.5\*52.5CM

Gross Weight: 4.50 kg

Package Type: 1PCS/PP bag wth color box, 9 PCS PER BROWN CARTON

# The head circumference knowledge of equestrian helmet: European Headform:

An Oval shaped helmet is designed for a rider's head with a dimension which is considerably fit for Europeans.

#### **Generic headform:**

A generic headform helmet is designed for a rider's head with a dimension which is slightly longer front-to-back than its side-to-side measurement.

#### Asian headform:

A Round shaped helmet is designed for a rider's head with a dimension which is condierably fit for Asians.



#### **Our Test lab:**

Even though we have considered every necessary elements