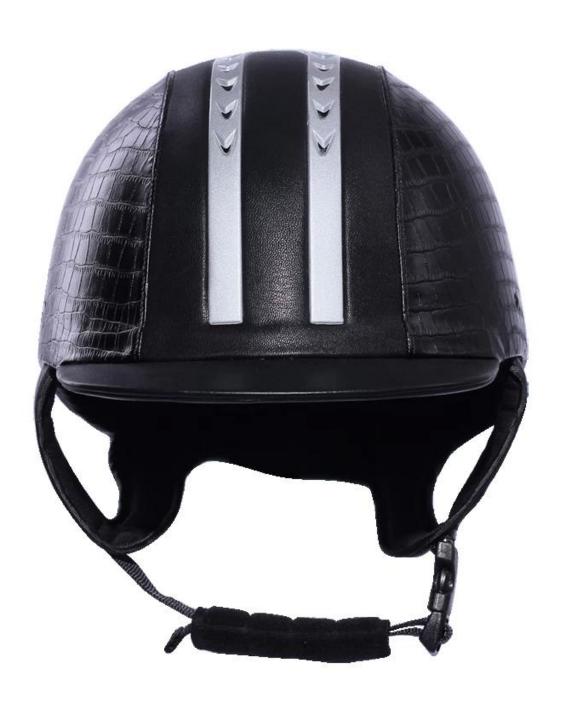

| Removable and washable lining                                                                |
| Color                   | PANTONE                                                                                      |
| Sample time             | 3-7 working day                                                                              |
| MOQ                     | 500 PCS                                                                                      |
| Packing detail          | Inner packing: a cloth bag and a box                                                         |
|                         | Outer packing: 9 pcs/carton Carton size: 67.5*32*53.5CM                                      |

## The detail pictures of helmets for cool riding helmets:

















#### **Packagaing information**

Items per Carton: 9 Pieces/Carton

Package Measurements: Carton size: 67\*31.5\*52.5CM

Gross Weight: 4.50 kg

Package Type: 1PCS/PP bag wth color box, 9 PCS PER BROWN CARTON

# The head circumference knowledge of equestrian helmet: European Headform:

An Oval shaped helmet is designed for a rider's head with a dimension which is considerably fit for Europeans.

#### **Generic headform:**

A generic headform helmet is designed for a rider's head with a dimension which is slightly longer front-to-back than its side-to-side measurement.

#### Asian headform:

A Round shaped helmet is designed for a rider's head with a dimension which is condierably fit for Asians.



#### **Our Test lab:**

Even though we have considered every necessary elements to enhanc