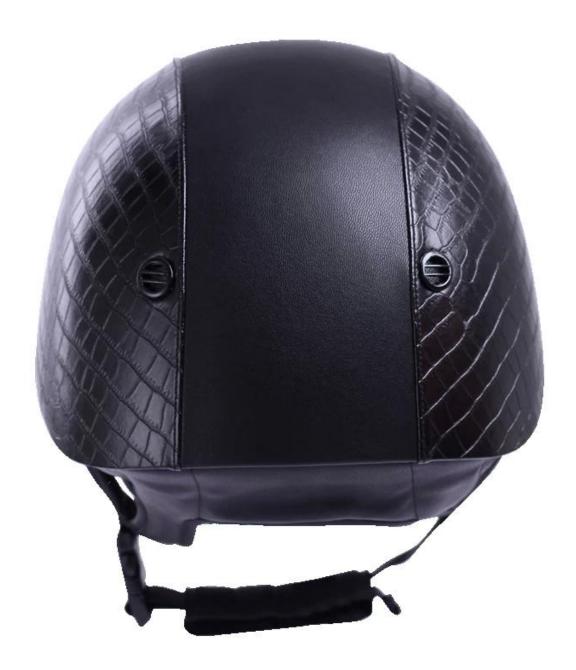

| Removable and washable lining                                                                |
| Color                   | PANTONE                                                                                      |
| Sample time             | 3-7 working day                                                                              |
| MOQ                     | 500 PCS                                                                                      |
| Packing detail          | Inner packing: a cloth bag and a box                                                         |
|                         | Outer packing: 9 pcs/carton Carton size: 67.5*32*53.5CM                                      |

## The detail pictures of helmets for cool riding helmets:

















#### **Packagaing information**

Items per Carton: 9 Pieces/Carton

Package Measurements: Carton size: 67\*31.5\*52.5CM

Gross Weight: 4.50 kg

Package Type: 1PCS/PP bag wth color box, 9 PCS PER BROWN CARTON

# The head circumference knowledge of equestrian helmet: European Headform:

An Oval shaped helmet is designed for a rider's head with a dimension which is considerably fit for Europeans.

#### **Generic headform:**

A generic headform helmet is designed for a rider's head with a dimension which is slightly longer front-to-back than its side-to-side measurement.

#### Asian headform:

A Round shaped helmet is designed for a rider's head with a dimension which is condierably fit for Asians.



#### **Our Test lab:**

Even though we have considered every necessary elements to enhance