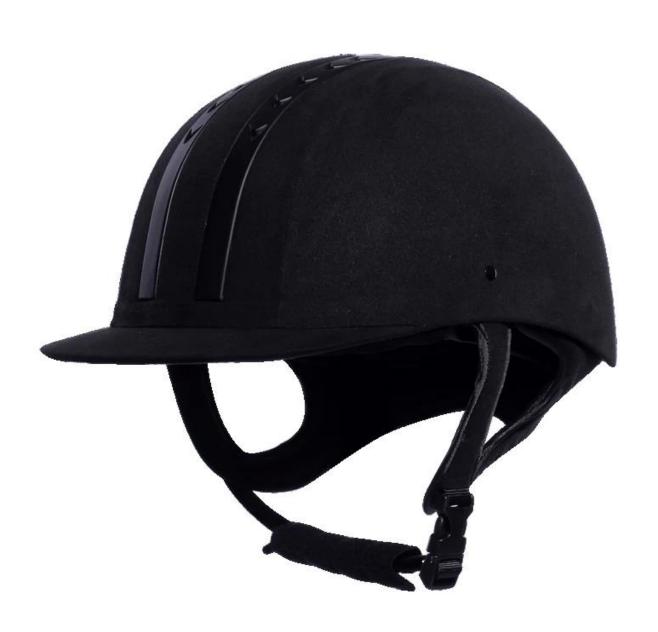

## The detail pictures of helmets for cool riding helmets:

### The description of cheap riding hat:

- Elegant design: This design is very , in the process of riding , people wear more cool.
- The high quality eco-friendly ABS shell with injection technology.
- The high density black EPS material is imported from American,
- The helmet accessories: adjustable chin strap with quick-release buckle; rear lock adjustment; cool comfortable pads;
- Certification: CE EN1384, VG1 certified for impact protection.