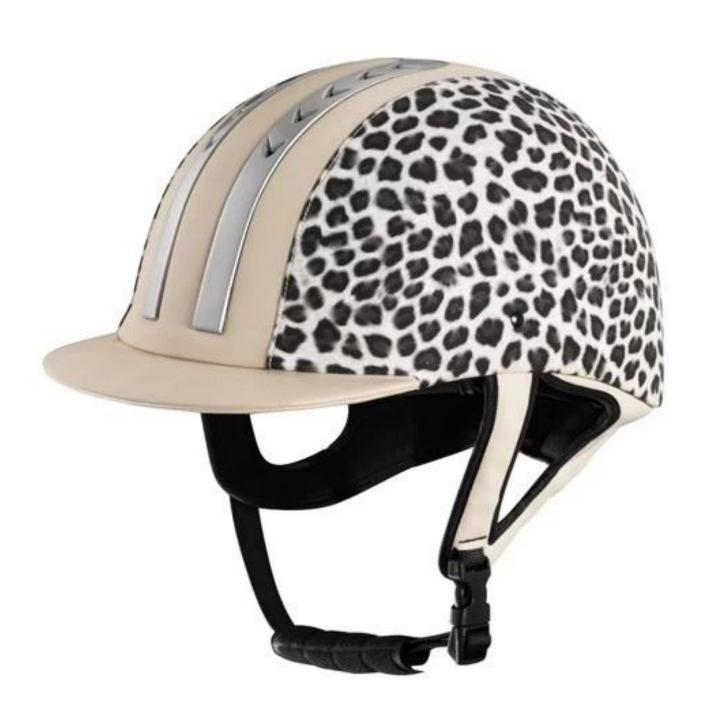

ining                  | Removable and washable lining                                                                |
| Color                   | PANTONE                                                                                      |
| Sample time             | 3-7 working day                                                                              |
| MOQ                     | 500 PCS                                                                                      |
| Packing detail          | Inner packing: a cloth bag and a box                                                         |
|                         | Outer packing: 9 pcs/carton Carton size: 67.5*32*53.5CM                                      |

## The detail pictures of helmets for cool riding helmets:

















#### **Packagaing information**

Items per Carton: 9 Pieces/Carton

Package Measurements: Carton size: 67\*31.5\*52.5CM

Gross Weight: 4.50 kg

Package Type: 1PCS/PP bag wth color box, 9 PCS PER BROWN CARTON

# The head circumference knowledge of equestrian helmet: European Headform:

An Oval shaped helmet is designed for a rider's head with a dimension which is considerably fit for Europeans.

#### **Generic headform:**

A generic headform helmet is designed for a rider's head with a dimension which is slightly longer front-to-back than its side-to-side measurement.

#### Asian headform:

A Round shaped helmet is designed for a rider's head with a dimension which is condierably fit for Asians.



#### **Our Test lab:**

Even though we have considered every necessary elements t