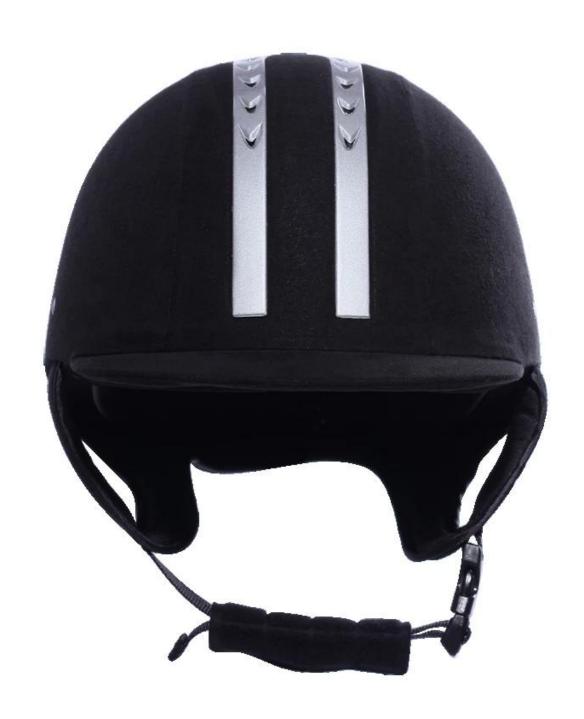

ing                  | Removable and washable lining                                                                |
| Color                   | PANTONE                                                                                      |
| Sample time             | 3-7 working day                                                                              |
| MOQ                     | 500 PCS                                                                                      |
| Packing detail          | Inner packing: a cloth bag and a box                                                         |
|                         | Outer packing: 9 pcs/carton Carton size: 67.5*32*53.5CM                                      |

## The detail pictures of helmets for cool riding helmets:

















#### **Packagaing information**

Items per Carton: 9 Pieces/Carton

Package Measurements: Carton size: 67\*31.5\*52.5CM

Gross Weight: 4.50 kg

Package Type: 1PCS/PP bag wth color box, 9 PCS PER BROWN CARTON

# The head circumference knowledge of equestrian helmet: European Headform:

An Oval shaped helmet is designed for a rider's head with a dimension which is considerably fit for Europeans.

#### **Generic headform:**

A generic headform helmet is designed for a rider's head with a dimension which is slightly longer front-to-back than its side-to-side measurement.

#### Asian headform:

A Round shaped helmet is designed for a rider's head with a dimension which is condierably fit for Asians.



#### **Our Test lab:**

Even though we have considered every necessary elements to