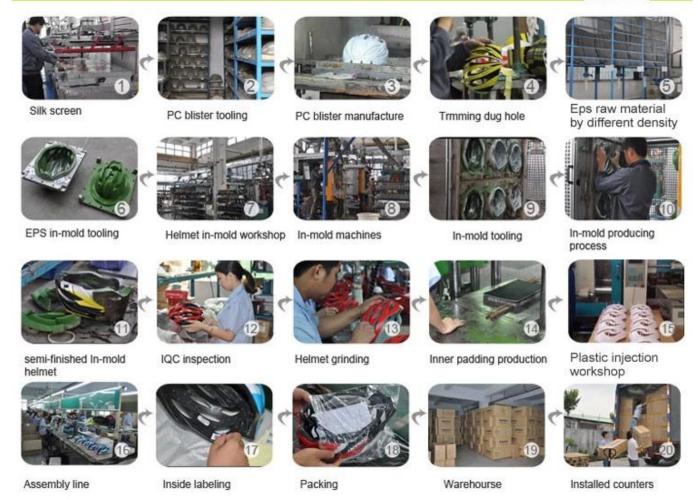

#### **MANUFACTURING PROCESS SHOW**

# The helmet production procedure is as below:

silk screen  $\rightarrow$  PC blister tooling  $\rightarrow$  PC blister manufacture  $\rightarrow$  Trimming dug hole  $\rightarrow$  EPS raw material by different density  $\rightarrow$  EPS in-mold tooling  $\rightarrow$  helmet in-mold workshop  $\rightarrow$  in-mold machines  $\rightarrow$  in-mold tooling  $\rightarrow$  in-mold producing process  $\rightarrow$  semi-finished in-mold helmet  $\rightarrow$  IQC inspection  $\rightarrow$  helmet grinding  $\rightarrow$  inner padding production  $\rightarrow$  plastic injection workshop  $\rightarrow$  assembly line  $\rightarrow$ inside labeling  $\rightarrow$  packing  $\rightarrow$  warehouse  $\rightarrow$  installed counters.

### **Production Procedure**