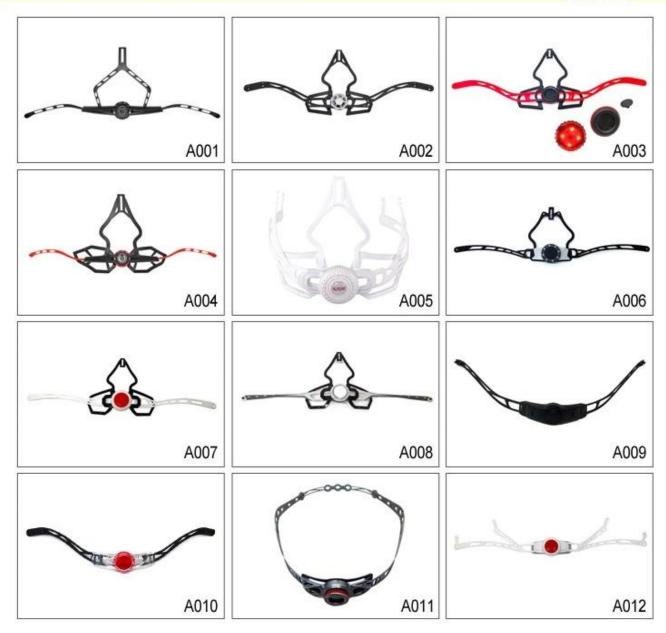

# **Adjustment System Options**

Breathability and comfort are extremely important, that's why the Manta features Airlite straps which are 15% lighter than a standard helmet strap. Tetoron straps are lighter, stronger and more breathable than a normal helmet strap. They also do not stick to the face as easily when temperatures begin to increase. Fast Adapting System webbing can be easily and continuously tailored to your exact head shape. The helmet stays securely on the head in all situations and the webbing straps are always in the best position.

# **Helmet Strap Options**

Various helmet strap embedded parts are available here! According to helmet design, our R&D team can advise anchores that suit your helmet body structure best! In special circumstance, we can customize this part for you!