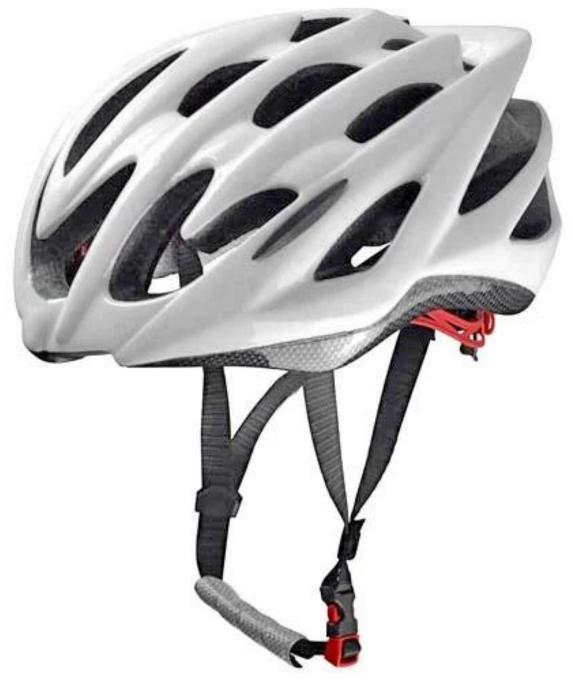

# The detail pictures of womens sport bike helmets

## The description of best mtb helmets 2013:

- Super lightest: only 270g, well-ventilated, with very cooling air tunnel and reasonable aero shape design.
- Three-dimensional duct design: This design is very aerodynamic drag coefficient is small , in the process of riding , people wear more cool.
- In-mold technology, when the helmet by the impact , the entire helmet uniform force.
- The high quality eco-friendly high temperature resistant PC shell & carbon fiber.
- The high density black EPS material is imported from American,
- The bicycle accessories: adjustable chin strap with quick-release buckle; rear lock adjustment; cool comfortable pads;
- Certification: CE-EN1078 certified for impact protection.

## The specification of <u>best mountain bike helmet under 50:</u>

| Model No.               | AU-B93                                            |
|-------------------------|---------------------------------------------------|
| Material                | EPS foam & PC double in-mold technology           |
| Certification           | CE EN1078                                         |
| Vents                   | 20 air vents                                      |
| Color                   | Pantone, customized                               |
| size/head circumference | M/L (54-58CM)                                     |
| Weight                  | 270g                                              |
| Sample Time             | 3 days                                            |
| MOQ                     | 200pcs                                            |
| Package details         | PP bag+individual color box packing+master carton |