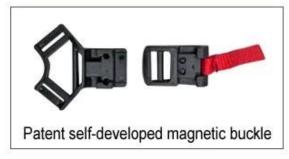

# **Helmet Buckle Options**

## We can also customize various colors buckle.

The Up-N-Down helmet adjustment system gives the most precise and comfortable fitting of any helmet due to its unique double pivot design. This allows the back of the head to be cradled by the soft rubber pad, which are then easily tightened to the correct tension by a central ratchet wheel. Lightweight and easy to use. Advanced fit systems provide the perfect adjustment, in every direction, to match every individual head shape.