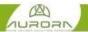

# **Helmet Buckle Options**

## We can also customize various colors buckle.

The Up-N-Down helmet adjustment system gives the most precise and comfortable fitting of any helmet due to its unique double pivot design. This allows the back of the head to be cradled by the soft rubber pad, which are then easily tightened to the correct tension by a central ratchet wheel. Lightweight and easy to use. Advanced fit systems provide the perfect adjustment, in every direction, to match every individual head shape.