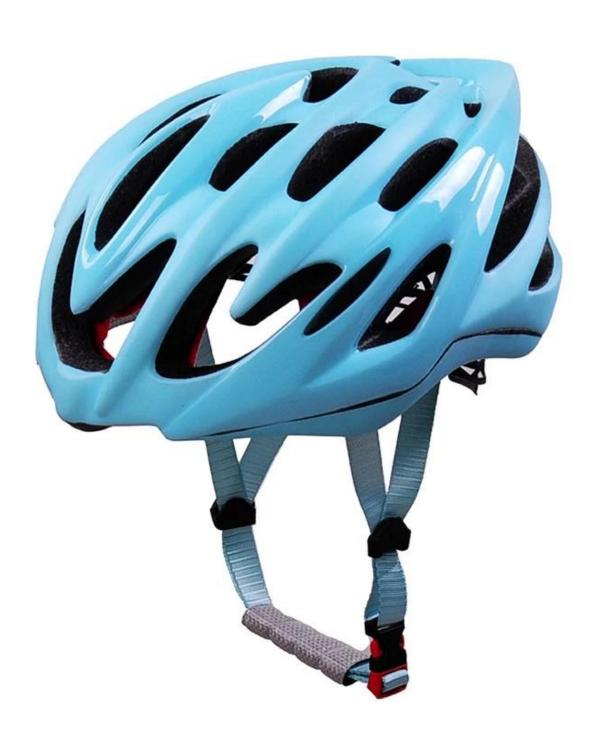

# **Cool mens bike helmets for sale AU-B93**

## The description of best mtb helmets 2013:

- Super lightest: only 270g, well-ventilated, with very cooling air tunnel and reasonable aero shape design.
- Three-dimensional duct design: This design is very aerodynamic drag coefficient is small , in the process of riding , people wear more cool.
- In-mold technology, when the helmet by the impact , the entire helmet uniform force.
- The high quality eco-friendly high temperature resistant PC shell & carbon fiber.
- The high density black EPS material is imported from American,
- The bicycle accessories: adjustable chin strap with quick-release buckle; rear lock adjustment; cool comfortable pads;
- Certification: CE-EN1078 certified for impact protection.

## The specification of <u>best mountain bike helmet under 50:</u>

| Model No.               | AU-B93                                            |
|-------------------------|---------------------------------------------------|
| Material                | EPS foam & PC double in-mold technology           |
| Certification           | CE EN1078                                         |
| Vents                   | 20 air vents                                      |
| Color                   | Pantone, customized                               |
| size/head circumference | M/L (54-58CM)                                     |
| Weight                  | 270g                                              |
| Sample Time             | 3 days                                            |
| MOQ                     | 200pcs                                            |
| Package details         | PP bag+individual color box packing+master carton |