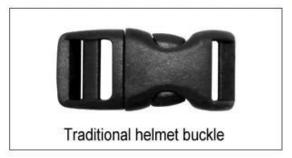

ITW helmet buckle is light, easy to fasten and normally reliable. It has some drawbacks, however. It requires the strap to be adjusted correctly at all times, and retain the adjustment, since it always fastens at the same spot.

# **Helmet Buckle Options**