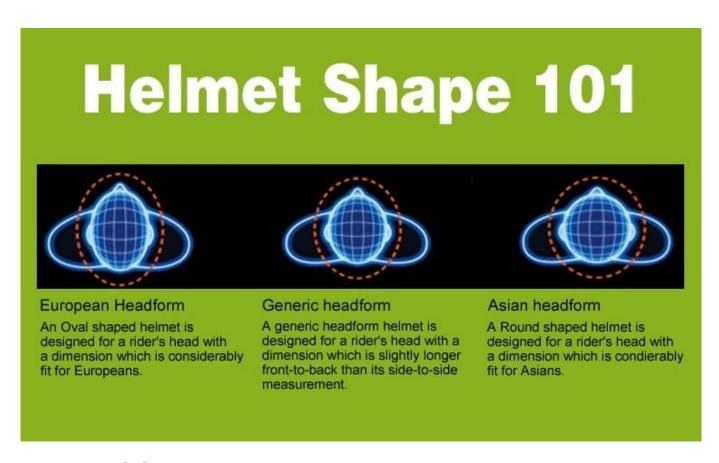

## The head circumference knowledge of designer bike helmets:

#### **European Headform:**

An Oval shaped helmet is designed for a rider's head with a dimension which is considerably fit for Europeans.

#### Generic headform:

A generic headform helmet is designed for a rider's head with a dimension which is slightly longer front-to-back than its side-to-side measurement.

#### Asian headform:

A Round shaped helmet is designed for a rider's head with a dimension which is condierably fit for Asians.