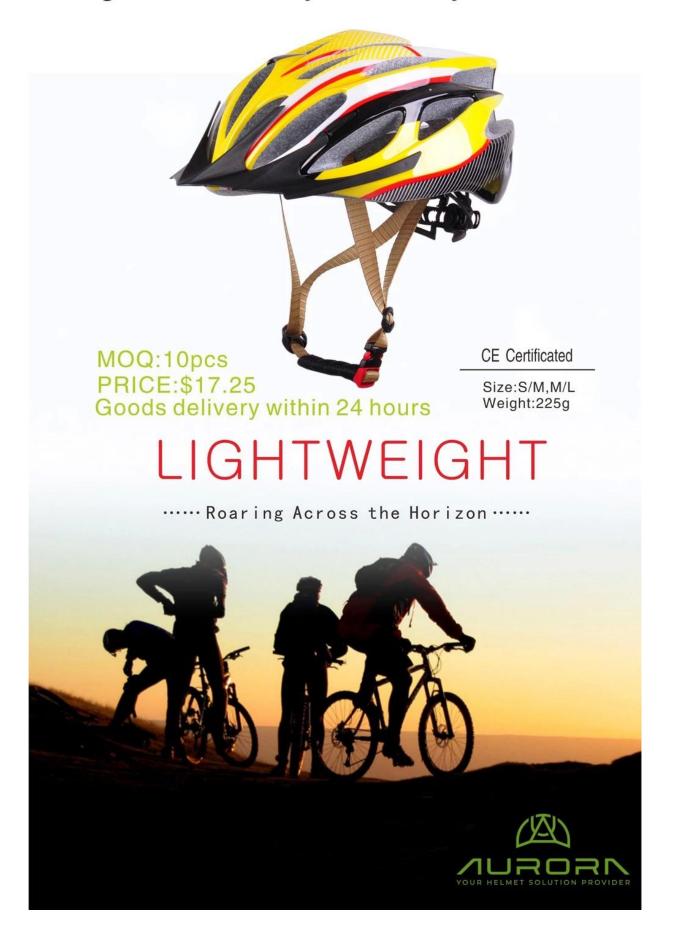

# High Price/Quality Ratio Bicycle Helmet

## The description of best mountain biking helmets:

- Well-ventilated, with very cooling air tunnel and reasonable aero shape design.
- Three-dimensional duct design: This design is very aerodynamic drag coefficient is small , in the process of riding , people wear more cool.
- In-mold technology, when the helmet by the impact, the entire helmet uniform force.
- The high quality eco-friendly high temperature resistant PC shell.
- The high density black EPS material is imported from American,
- The bicycle accessories: adjustable chin strap with quick-release buckle; rear lock adjustment; cool insect-proof not comfortable pads;
- Certification: CE-EN1078 certified for impact protection.

## The specification of best mountain biking helmets:

| Model No.               | AU-BM06 cool cycling helmets                                                                                                      |
|-------------------------|-----------------------------------------------------------------------------------------------------------------------------------|
| Material                | EPS foam & PC shell double in-mold technology                                                                                     |
| Certification           | CE EN1078                                                                                                                         |
| Vents                   | 24 air vents                                                                                                                      |
| Color                   | Pantone, customized                                                                                                               |
| size/head circumference | S/M (54-58CM) M/L (58-62CM)                                                                                                       |
| Weight                  | 225g                                                                                                                              |
| Helmet accessories      | Anti-slip cam divider, Quick release buckle, <u>Polyester strap</u> , Comfort Fit System with height adjustment, 100% Cotton Pads |
| MOQ                     | 300pcs                                                                                                                            |
| Package details         | PP bag+individual color ladies bicycle helmets box packing+mastercarton                                                           |