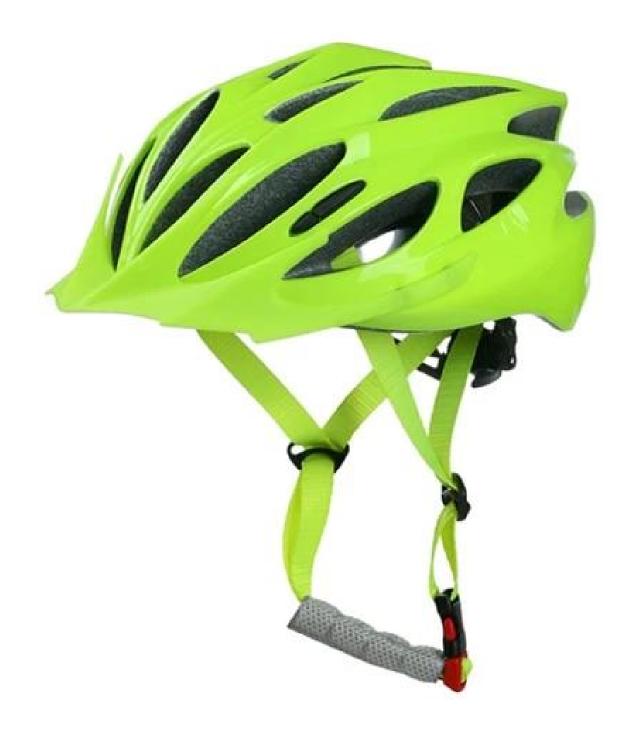

|
| Weight                  | 225g                                                                                                                              |
| Helmet accessories      | Anti-slip cam divider, Quick release buckle, <u>Polyester strap</u> , Comfort Fit System with height adjustment, 100% Cotton Pads |
| MOQ                     | 300pcs                                                                                                                            |
| Package details         | PP bag+individual color ladies bicycle helmets box packing+mastercarton                                                           |

## The detail pictures of best mountain biking helmets:













## The Customized accessories:

So far, we have been manufacturing & exporting different kinds of helmets for more than over 20 years. You can purchase latest design quality helmets here as well as personalize cycling helmet sale your own designs since we can provide a strong R&D support.We provide different option for custom service that you can select the different helmet color , different strap color,LOGO custom service ,inner pad design , divider color , different strap buckle color, and we can provide different head adjuster even different color for visor.





## The head circumference knowledge of designer bike helmets:

#### **European Headform:**

An Oval shaped helmet is designed for a rider's head with a dimension which is considerably fit for Europeans.

#### Generic headform