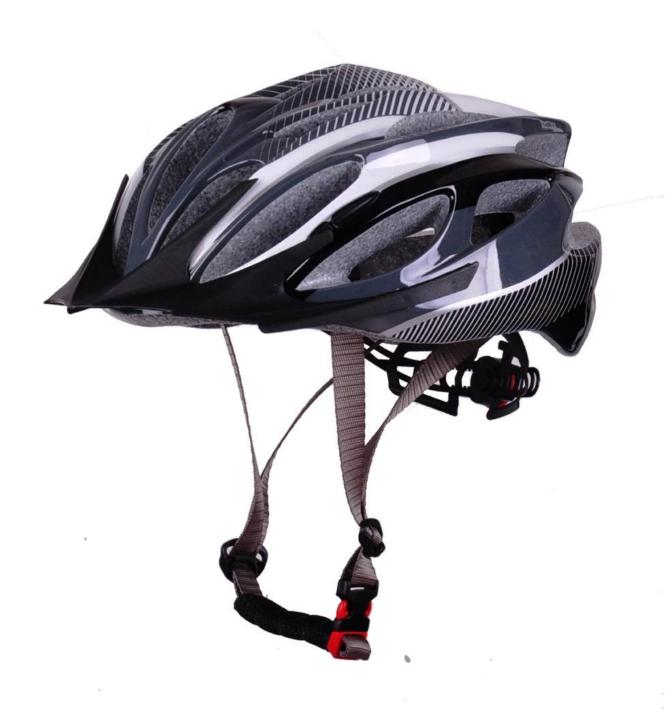

|
| Weight                  | 225g                                                                                                                              |
| Helmet accessories      | Anti-slip cam divider, Quick release buckle, <u>Polyester strap</u> , Comfort Fit System with height adjustment, 100% Cotton Pads |
| MOQ                     | 300pcs                                                                                                                            |
| Package details         | PP bag+individual color ladies bicycle helmets box packing+mastercarton                                                           |

## The detail pictures of best mountain biking helmets:













## The Customized accessories:

So far, we have been manufacturing & exporting different kinds of helmets for more than over 20 years. You can purchase latest design quality helmets here as well as personalize cycling helmet sale your own designs since we can provide a strong R&D support.We provide different option for custom service that you can select the different helmet color , different strap color,LOGO custom service ,inner pad design , divider color , different strap buckle color, and we can provide different head adjuster even different color for visor.





## The head circumference knowledge of designer bike helmets:

#### **European Headform:**

An Oval shaped helmet is designed for a rider's head with a dimension which is considerably fit for Europeans.

#### Generic