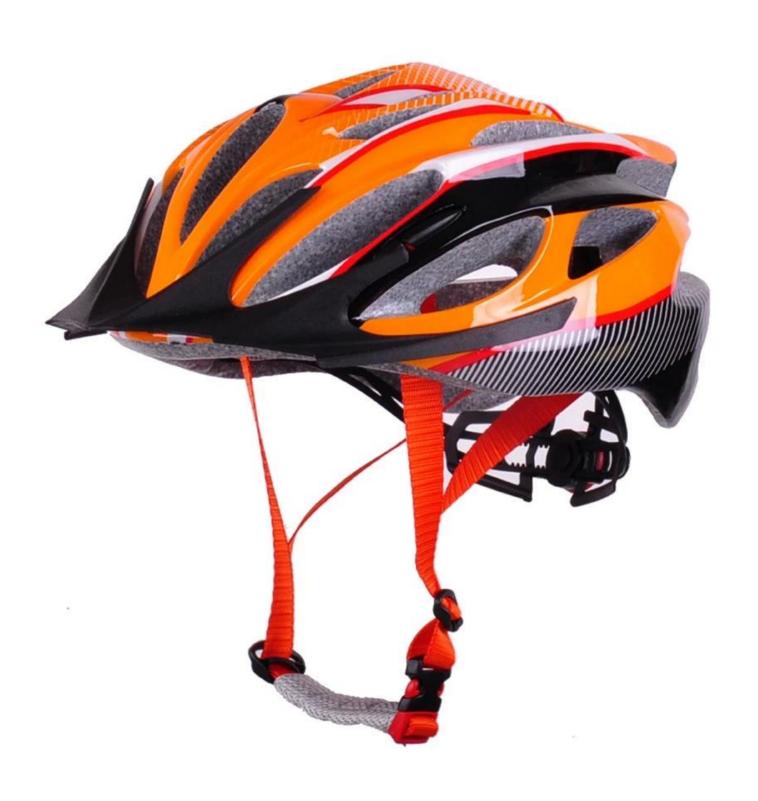

|
| Weight                  | 225g                                                                                                                              |
| Helmet accessories      | Anti-slip cam divider, Quick release buckle, <u>Polyester strap</u> , Comfort Fit System with height adjustment, 100% Cotton Pads |
| MOQ                     | 300pcs                                                                                                                            |
| Package details         | PP bag+individual color ladies bicycle helmets box packing+mastercarton                                                           |

## The detail pictures of best mountain biking helmets:













## The Customized accessories:

So far, we have been manufacturing & exporting different kinds of helmets for more than over 20 years. You can purchase latest design quality helmets here as well as personalize cycling helmet sale your own designs since we can provide a strong R&D support.We provide different option for custom service that you can select the different helmet color , different strap color,LOGO custom service ,inner pad design , divider color , different strap buckle color, and we can provide different head adjuster even different color for visor.





## The head circumference knowledge of designer bike helmets:

#### **European Headform:**

An Oval shaped helmet is designed for a rider's head with a dimension which is considerably fit for Europeans.

#### Generic he