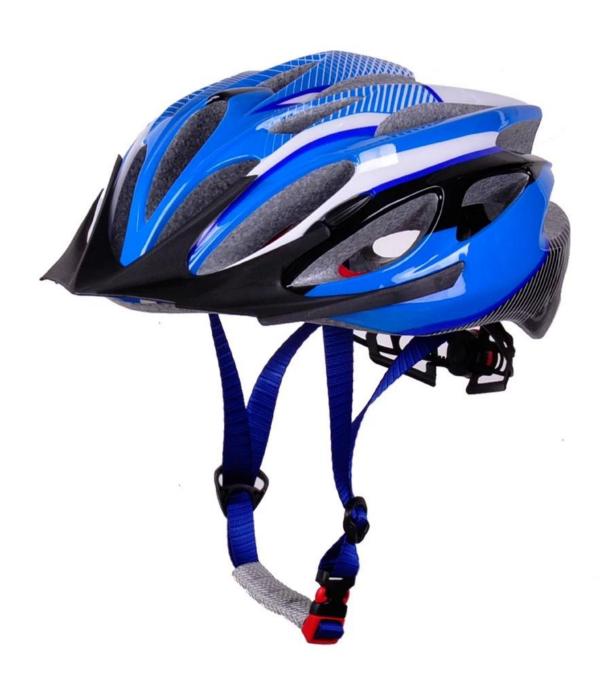

|
| Weight                  | 225g                                                                                                                              |
| Helmet accessories      | Anti-slip cam divider, Quick release buckle, <u>Polyester strap</u> , Comfort Fit System with height adjustment, 100% Cotton Pads |
| MOQ                     | 300pcs                                                                                                                            |
| Package details         | PP bag+individual color ladies bicycle helmets box packing+mastercarton                                                           |

## The detail pictures of best mountain biking helmets:













## The Customized accessories:

So far, we have been manufacturing & exporting different kinds of helmets for more than over 20 years. You can purchase latest design quality helmets here as well as personalize cycling helmet sale your own designs since we can provide a strong R&D support.We provide different option for custom service that you can select the different helmet color , different strap color,LOGO custom service ,inner pad design , divider color , different strap buckle color, and we can provide different head adjuster even different color for visor.





## The head circumference knowledge of designer bike helmets:

#### **European Headform:**

An Oval shaped helmet is designed for a rider's head with a dimension which is considerably fit for Europeans.

#### Generi