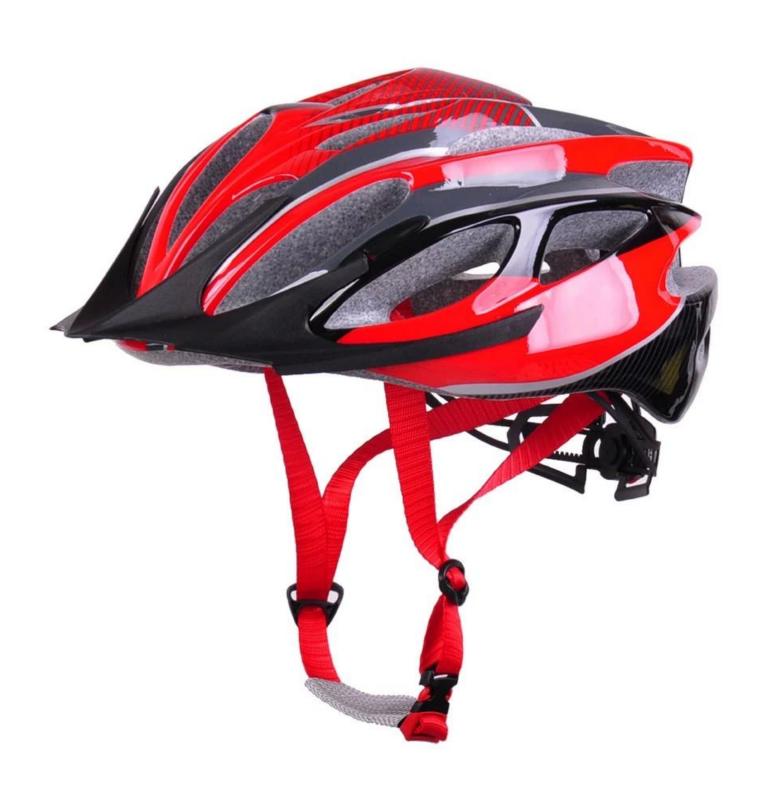

## The description of best mountain biking helmets:

- Well-ventilated, with very cooling air tunnel and reasonable aero shape design.
- Three-dimensional duct design: This design is very aerodynamic drag coefficient is small , in the process of riding , people wear more cool.
- In-mold technology, when the helmet by the impact, the entire helmet uniform force.
- The high quality eco-friendly high temperature resistant PC shell.
- The high density black EPS material is imported from American,
- The bicycle accessories: adjustable chin strap with quick-release buckle; rear lock adjustment; cool insect-proof not comfortable pads;
- Certification: CE-EN1078 certified for impact protection.

## The specification of best mountain biking helmets:

| Model No.               | AU-BM06 cool cycling helmets                                                                                                      |
|-------------------------|-----------------------------------------------------------------------------------------------------------------------------------|
| Material                | EPS foam & PC shell double in-mold technology                                                                                     |
| Certification           | CE EN1078                                                                                                                         |
| Vents                   | 24 air vents                                                                                                                      |
| Color                   | Pantone, customized                                                                                                               |
| size/head circumference | S/M (54-58CM) M/L (58-62CM)                                                                                                       |
| Weight                  | 225g                                                                                                                              |
| Helmet accessories      | Anti-slip cam divider, Quick release buckle, <u>Polyester strap</u> , Comfort Fit System with height adjustment, 100% Cotton Pads |
| MOQ                     | 300pcs                                                                                                                            |
| Package details         | PP bag+individual color ladies bicycle helmets box packing+mastercarton                                                           |

## The detail pictures of best mountain biking helmets: