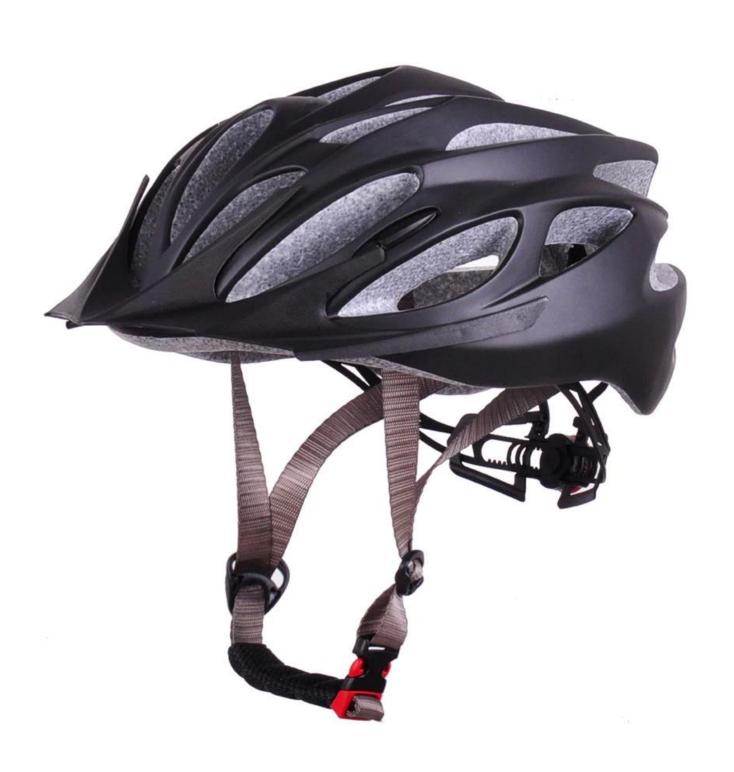

|
| Weight                  | 225g                                                                                                                              |
| Helmet accessories      | Anti-slip cam divider, Quick release buckle, <u>Polyester strap</u> , Comfort Fit System with height adjustment, 100% Cotton Pads |
| MOQ                     | 300pcs                                                                                                                            |
| Package details         | PP bag+individual color ladies bicycle helmets box packing+mastercarton                                                           |

## The detail pictures of best mountain biking helmets:













## The Customized accessories:

So far, we have been manufacturing & exporting different kinds of helmets for more than over 20 years. You can purchase latest design quality helmets here as well as personalize cycling helmet sale your own designs since we can provide a strong R&D support.We provide different option for custom service that you can select the different helmet color , different strap color,LOGO custom service ,inner pad design , divider color , different strap buckle color, and we can provide different head adjuster even different color for visor.





## The head circumference knowledge of designer bike helmets:

#### **European Headform:**

An Oval shaped helmet is designed for a rider's head with a dimension which is considerably fit for Europeans.

#### Generic headfo