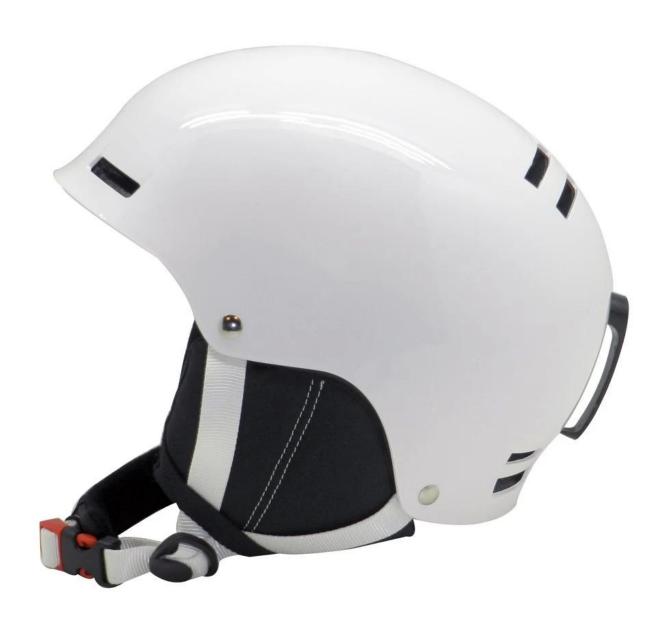

# Cost Effective Ski Helmet for Sale, Snowboarding Helmets AU-S12

| Model No.                | AU-S12 snowboard helmet                                                                           |  |  |  |  |  |
|--------------------------|---------------------------------------------------------------------------------------------------|--|--|--|--|--|
| Material:                | ABS+EPS snowboarding helmets                                                                      |  |  |  |  |  |
| Inner material:          | high density EPS liner                                                                            |  |  |  |  |  |
| External material:       | ABS shell                                                                                         |  |  |  |  |  |
| goggles                  | eye protection                                                                                    |  |  |  |  |  |
| size Universal           | S/M:(54-58CM),M/L: 58-62cm                                                                        |  |  |  |  |  |
| weight                   | 500g (goggles included)                                                                           |  |  |  |  |  |
| ventilateion system      | Carbon fiber top liner, (open+close) ventilation system                                           |  |  |  |  |  |
| Available Regular Colors | orange,blue, red, black,                                                                          |  |  |  |  |  |
| Technology:              | INJECTION                                                                                         |  |  |  |  |  |
| Certification:           | Certified by CE en 1077 Safe and Reliable                                                         |  |  |  |  |  |
| Best Use:                | Skiing, snowboard sport                                                                           |  |  |  |  |  |
| Gender:                  | Unisex                                                                                            |  |  |  |  |  |
| Style:                   | Assorted colors High density helmet                                                               |  |  |  |  |  |
| Color:                   | PANTONE                                                                                           |  |  |  |  |  |
| MOQ of OEM req           | 2000 PCS                                                                                          |  |  |  |  |  |
| Sample Time              | 1days                                                                                             |  |  |  |  |  |
| Bulk lead time           | Within 40 days after samples confirmed and deposit received                                       |  |  |  |  |  |
| Packing detail           | PP bag, PE bag, Blister card, color box and custom-design is welcomed.     Carton packing outside |  |  |  |  |  |
| Payment terms            | T/T,Western Union                                                                                 |  |  |  |  |  |
| Supply ability           | 600,000pcs/Month                                                                                  |  |  |  |  |  |

## The Advantages of ski helmet sale:

- 1. it's new 2015 design, special function and attractive appearance.
- 2. Removable goggles: keep warm when skiing, protect your eyes face.
- 3. High Strength ABS shell ,protection would be sharply increased.
- 4. High density gray EPS material, snowboard helmets light weight, Shock resistance, provide reliable protection .
- 5. 360° size adjustment systems, anti-slip adjustment button, your comfort is the prior consideration during the design.
- 6.The strap is made of soft & comfortable ski helmet sale PP ribbon, the chin pad is of foam with high absorption kids ski helmets and the hook & loop design is convenient for cleaning. Inside the helmet, we put good quality & removable lining in, which is easy to be removed for cleaning, and reinstalled.

# **Detail pictures of snowboard helmet:**

Packaging & Shipping