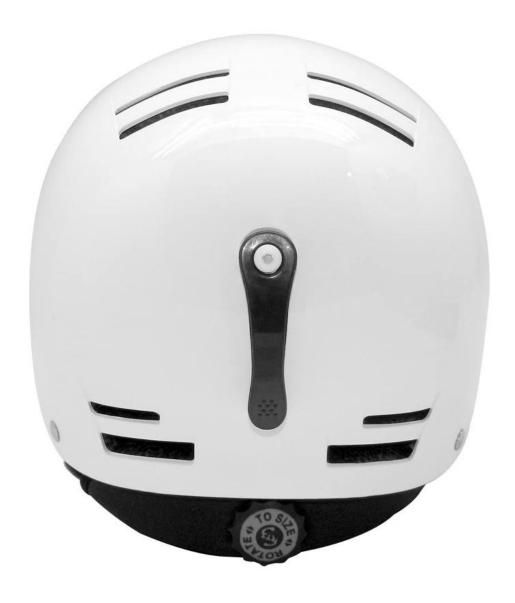

# Cost Effective Ski Helmet for Sale, Snowboarding Helmets AU-S12

| Model No.                | AU-S12 snowboard helmet                                                                           |  |  |  |  |  |
|--------------------------|---------------------------------------------------------------------------------------------------|--|--|--|--|--|
| Material:                | ABS+EPS snowboarding helmets                                                                      |  |  |  |  |  |
| Inner material:          | high density EPS liner                                                                            |  |  |  |  |  |
| External material:       | ABS shell                                                                                         |  |  |  |  |  |
| goggles                  | eye protection                                                                                    |  |  |  |  |  |
| size Universal           | S/M:(54-58CM),M/L: 58-62cm                                                                        |  |  |  |  |  |
| weight                   | 500g (goggles included)                                                                           |  |  |  |  |  |
| ventilateion system      | Carbon fiber top liner, (open+close) ventilation system                                           |  |  |  |  |  |
| Available Regular Colors | orange,blue, red, black,                                                                          |  |  |  |  |  |
| Technology:              | INJECTION                                                                                         |  |  |  |  |  |
| Certification:           | Certified by CE en 1077 Safe and Reliable                                                         |  |  |  |  |  |
| Best Use:                | Skiing, snowboard sport                                                                           |  |  |  |  |  |
| Gender:                  | Unisex                                                                                            |  |  |  |  |  |
| Style:                   | Assorted colors High density helmet                                                               |  |  |  |  |  |
| Color:                   | PANTONE                                                                                           |  |  |  |  |  |
| MOQ of OEM req           | 2000 PCS                                                                                          |  |  |  |  |  |
| Sample Time              | 1days                                                                                             |  |  |  |  |  |
| Bulk lead time           | Within 40 days after samples confirmed and deposit received                                       |  |  |  |  |  |
| Packing detail           | PP bag, PE bag, Blister card, color box and custom-design is welcomed.     Carton packing outside |  |  |  |  |  |
| Payment terms            | T/T,Western Union                                                                                 |  |  |  |  |  |
| Supply ability           | 600,000pcs/Month                                                                                  |  |  |  |  |  |

## The Advantages of ski helmet sale:

- 1. it's new 2015 design, special function and attractive appearance.
- 2. Removable goggles: keep warm when skiing, protect your eyes face.
- 3. High Strength ABS shell ,protection would be sharply increased.
- 4. High density gray EPS material, snowboard helmets light weight, Shock resistance, provide reliable protection .
- 5. 360° size adjustment systems, anti-slip adjustment button, your comfort is the prior consideration during the design.
- 6.The strap is made of soft & comfortable ski helmet sale PP ribbon, the chin pad is of foam with high absorption kids ski helmets and the hook & loop design is convenient for cleaning. Inside the helmet, we put good quality & removable lining in, which is easy to be removed for cleaning, and reinstalled.

# **Detail pictures of snowboard helmet:**

Packaging & Shipping