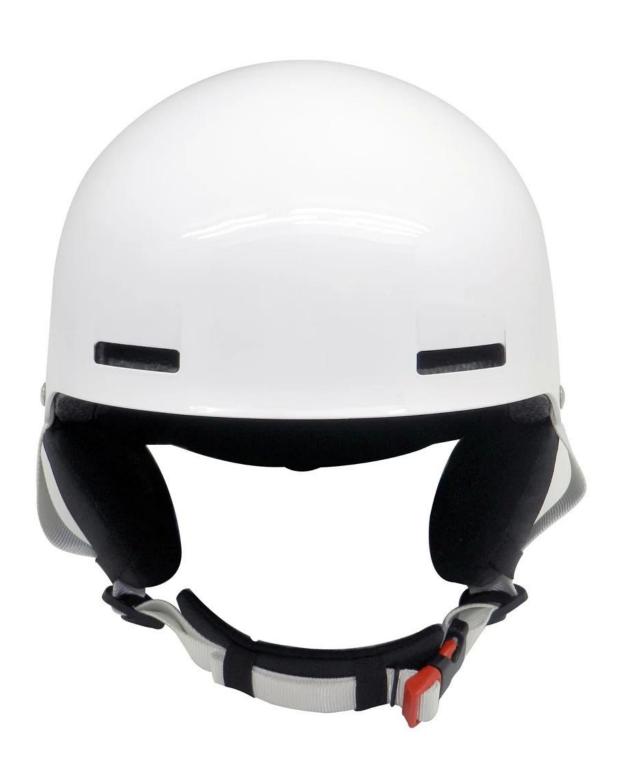

# Cost Effective Ski Helmet for Sale, Snowboarding Helmets AU-S12

| Model No.                | AU-S12 snowboard helmet                                                                           |  |  |  |  |  |
|--------------------------|---------------------------------------------------------------------------------------------------|--|--|--|--|--|
| Material:                | ABS+EPS snowboarding helmets                                                                      |  |  |  |  |  |
| Inner material:          | high density EPS liner                                                                            |  |  |  |  |  |
| External material:       | ABS shell                                                                                         |  |  |  |  |  |
| goggles                  | eye protection                                                                                    |  |  |  |  |  |
| size Universal           | S/M:(54-58CM),M/L: 58-62cm                                                                        |  |  |  |  |  |
| weight                   | 500g (goggles included)                                                                           |  |  |  |  |  |
| ventilateion system      | Carbon fiber top liner, (open+close) ventilation system                                           |  |  |  |  |  |
| Available Regular Colors | orange,blue, red, black,                                                                          |  |  |  |  |  |
| Technology:              | INJECTION                                                                                         |  |  |  |  |  |
| Certification:           | Certified by CE en 1077 Safe and Reliable                                                         |  |  |  |  |  |
| Best Use:                | Skiing, snowboard sport                                                                           |  |  |  |  |  |
| Gender:                  | Unisex                                                                                            |  |  |  |  |  |
| Style:                   | Assorted colors High density helmet                                                               |  |  |  |  |  |
| Color:                   | PANTONE                                                                                           |  |  |  |  |  |
| MOQ of OEM req           | 2000 PCS                                                                                          |  |  |  |  |  |
| Sample Time              | 1days                                                                                             |  |  |  |  |  |
| Bulk lead time           | Within 40 days after samples confirmed and deposit received                                       |  |  |  |  |  |
| Packing detail           | PP bag, PE bag, Blister card, color box and custom-design is welcomed.     Carton packing outside |  |  |  |  |  |
| Payment terms            | T/T,Western Union                                                                                 |  |  |  |  |  |
| Supply ability           | 600,000pcs/Month                                                                                  |  |  |  |  |  |

## The Advantages of ski helmet sale:

- 1. it's new 2015 design, special function and attractive appearance.
- 2. Removable goggles: keep warm when skiing, protect your eyes face.
- 3. High Strength ABS shell ,protection would be sharply increased.
- 4. High density gray EPS material, snowboard helmets light weight, Shock resistance, provide reliable protection .
- 5. 360° size adjustment systems, anti-slip adjustment button, your comfort is the prior consideration during the design.
- 6.The strap is made of soft & comfortable ski helmet sale PP ribbon, the chin pad is of foam with high absorption kids ski helmets and the hook & loop design is convenient for cleaning. Inside the helmet, we put good quality & removable lining in, which is easy to be removed for cleaning, and reinstalled.

# **Detail pictures of snowboard helmet:**

Packaging & Shipping