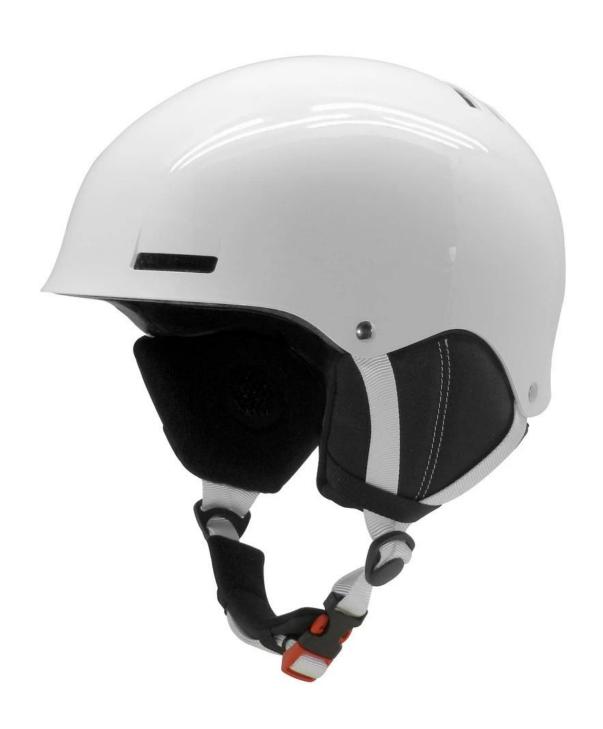

# Cost Effective Ski Helmet for Sale, Snowboarding Helmets AU-S12

| Model No.                | AU-S12 snowboard helmet                                                                           |  |  |  |  |  |
|--------------------------|---------------------------------------------------------------------------------------------------|--|--|--|--|--|
| Material:                | ABS+EPS snowboarding helmets                                                                      |  |  |  |  |  |
| Inner material:          | high density EPS liner                                                                            |  |  |  |  |  |
| External material:       | ABS shell                                                                                         |  |  |  |  |  |
| goggles                  | eye protection                                                                                    |  |  |  |  |  |
| size Universal           | S/M:(54-58CM),M/L: 58-62cm                                                                        |  |  |  |  |  |
| weight                   | 500g (goggles included)                                                                           |  |  |  |  |  |
| ventilateion system      | Carbon fiber top liner, (open+close) ventilation system                                           |  |  |  |  |  |
| Available Regular Colors | orange,blue, red, black,                                                                          |  |  |  |  |  |
| Technology:              | INJECTION                                                                                         |  |  |  |  |  |
| Certification:           | Certified by CE en 1077 Safe and Reliable                                                         |  |  |  |  |  |
| Best Use:                | Skiing, snowboard sport                                                                           |  |  |  |  |  |
| Gender:                  | Unisex                                                                                            |  |  |  |  |  |
| Style:                   | Assorted colors High density helmet                                                               |  |  |  |  |  |
| Color:                   | PANTONE                                                                                           |  |  |  |  |  |
| MOQ of OEM req           | 2000 PCS                                                                                          |  |  |  |  |  |
| Sample Time              | 1days                                                                                             |  |  |  |  |  |
| Bulk lead time           | Within 40 days after samples confirmed and deposit received                                       |  |  |  |  |  |
| Packing detail           | PP bag, PE bag, Blister card, color box and custom-design is welcomed.     Carton packing outside |  |  |  |  |  |
| Payment terms            | T/T,Western Union                                                                                 |  |  |  |  |  |
| Supply ability           | 600,000pcs/Month                                                                                  |  |  |  |  |  |

## The Advantages of ski helmet sale:

- 1. it's new 2015 design, special function and attractive appearance.
- 2. Removable goggles: keep warm when skiing, protect your eyes face.
- 3. High Strength ABS shell ,protection would be sharply increased.
- 4. High density gray EPS material, snowboard helmets light weight, Shock resistance, provide reliable protection .
- 5. 360° size adjustment systems, anti-slip adjustment button, your comfort is the prior consideration during the design.
- 6.The strap is made of soft & comfortable ski helmet sale PP ribbon, the chin pad is of foam with high absorption kids ski helmets and the hook & loop design is convenient for cleaning. Inside the helmet, we put good quality & removable lining in, which is easy to be removed for cleaning, and reinstalled.

# **Detail pictures of snowboard helmet:**

Packaging & Shipping