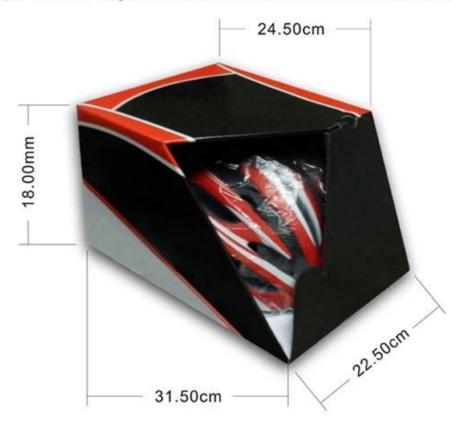

# **Detail pictures of snowboard helmet:**

Packaging & Shipping

# **Packaging**

Items per Carton: 12 Pieces/Carton Package Measurements: 73X58X35 cm

Gross Weight: 6.50 kg

Package Type: 1PCS/PP bag wth color box, 12 PCS PER BROWN CARTON