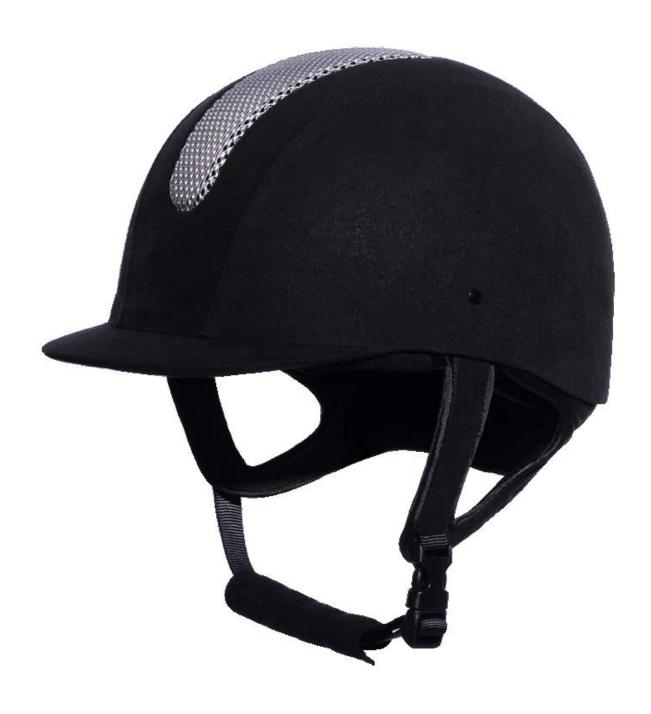

|
| Lining                  | Removable and washable lining                                                                |
| Color                   | PANTONE                                                                                      |
| Sample time             | 3-7 working day                                                                              |
| MOQ                     | 500 PCS                                                                                      |
| Packing detail          | Inner packing: a cloth bag and a box                                                         |
|                         | Outer packing: 9 pcs/carton Carton size: 67.5*32*53.5CM                                      |

## The detail pictures of helmets for equestrian helmets:







## **Packagaing information**

Items per Carton: 9 Pieces/Carton

Package Measurements: Carton size: 67\*31.5\*52.5CM

Gross Weight: 4.50 kg

Package Type: 1PCS/PP bag wth color box, 9 PCS PER BROWN CARTON

# The head circumference knowledge of equestrian helmet:

## **European Headform:**

An Oval shaped helmet is designed for a rider's head with a dimension which is considerably fit for Europeans.

#### **Generic headform:**

A generic headform helmet is designed for a rider's head with a dimension which is slightly longer front-to-

back than its side-to-side measurement.

#### Asian headform:

A Round shaped helmet is designed for a rider's head with a dimension which is condierably fit for Asians.



#### **Our Test lab:**

Even though we have considered every necessary elements