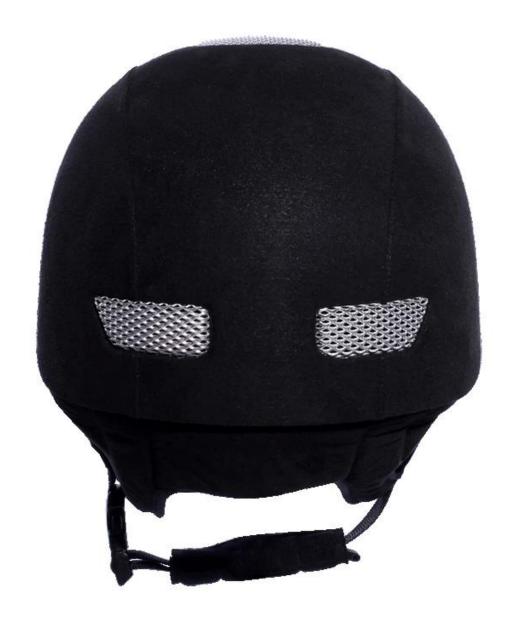

Lining                  | Removable and washable lining                                                                |
| Color                   | PANTONE                                                                                      |
| Sample time             | 3-7 working day                                                                              |
| MOQ                     | 500 PCS                                                                                      |
| Packing detail          | Inner packing: a cloth bag and a box                                                         |
|                         | Outer packing: 9 pcs/carton Carton size: 67.5*32*53.5CM                                      |

## The detail pictures of helmets for equestrian helmets:







## **Packagaing information**

Items per Carton: 9 Pieces/Carton

Package Measurements: Carton size: 67\*31.5\*52.5CM

Gross Weight: 4.50 kg

Package Type: 1PCS/PP bag wth color box, 9 PCS PER BROWN CARTON

# The head circumference knowledge of equestrian helmet:

## **European Headform:**

An Oval shaped helmet is designed for a rider's head with a dimension which is considerably fit for Europeans.

#### **Generic headform:**

A generic headform helmet is designed for a rider's head with a dimension which is slightly longer front-to-

back than its side-to-side measurement.

#### Asian headform:

A Round shaped helmet is designed for a rider's head with a dimension which is condierably fit for Asians.



#### **Our Test lab:**

Even though we have considered every necessary elements to