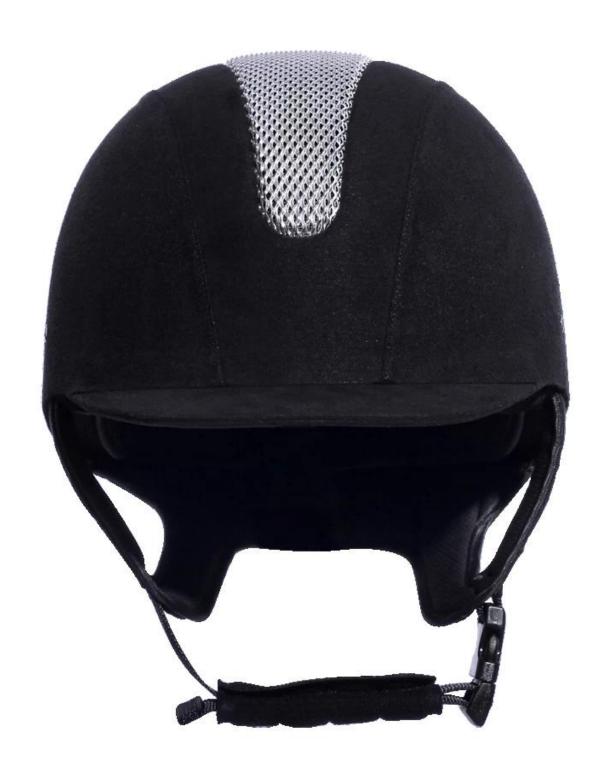

| Lining                  | Removable and washable lining                                                                |
| Color                   | PANTONE                                                                                      |
| Sample time             | 3-7 working day                                                                              |
| MOQ                     | 500 PCS                                                                                      |
| Packing detail          | Inner packing: a cloth bag and a box                                                         |
|                         | Outer packing: 9 pcs/carton Carton size: 67.5*32*53.5CM                                      |

## The detail pictures of helmets for equestrian helmets:







## **Packagaing information**

Items per Carton: 9 Pieces/Carton

Package Measurements: Carton size: 67\*31.5\*52.5CM

Gross Weight: 4.50 kg

Package Type: 1PCS/PP bag wth color box, 9 PCS PER BROWN CARTON

# The head circumference knowledge of equestrian helmet:

## **European Headform:**

An Oval shaped helmet is designed for a rider's head with a dimension which is considerably fit for Europeans.

#### **Generic headform:**

A generic headform helmet is designed for a rider's head with a dimension which is slightly longer front-to-

back than its side-to-side measurement.

#### Asian headform:

A Round shaped helmet is designed for a rider's head with a dimension which is condierably fit for Asians.



#### **Our Test lab:**

Even though we have considered every necessary elements t