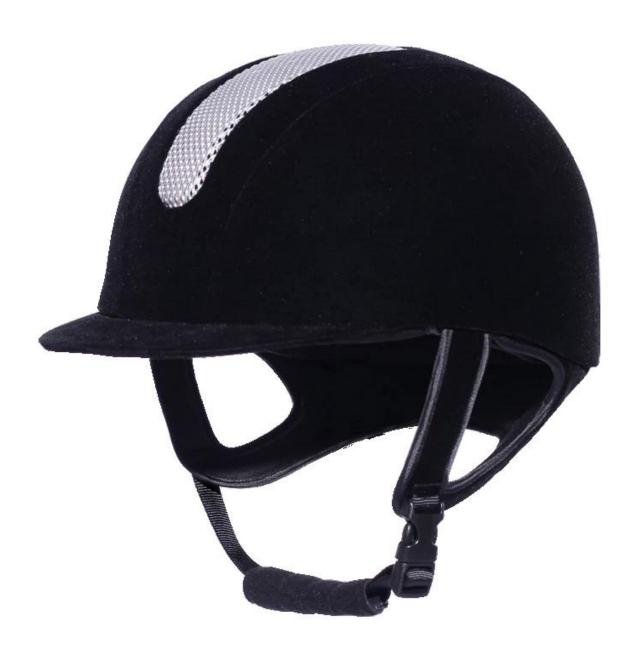

# Cowboy hat riding helmets, gatehouse air rider riding hat AU-H02



## The description of best equestrian helmet:

- Elegant design: This design is very , in the process of riding , people wear more cool.
- The high quality eco-friendly ABS shell with injection technology.
- The high density black EPS material is imported from American,
- The helmet accessories: adjustable chin strap with quick-release buckle; rear lock adjustment; cool comfortable pads;
- Certification: CE EN1384, VG1 certified for impact protection.

## The specification of best equestrian helmet[]

| Model No.               | AU-H02                                                                                       |
|-------------------------|----------------------------------------------------------------------------------------------|
| Material                | ABS shell+ High-d