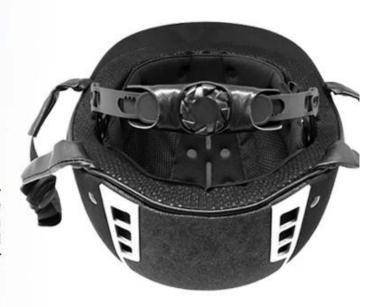

# ONE PIECE ANTIBACTERIAL INNER PADDING

Comfortable and breathable velvet foam padding integrated with air mesh layer, ensures a better moisture wicking and sweat releasing effect. Removable and washable design lead to maximum comfort and hygiene.