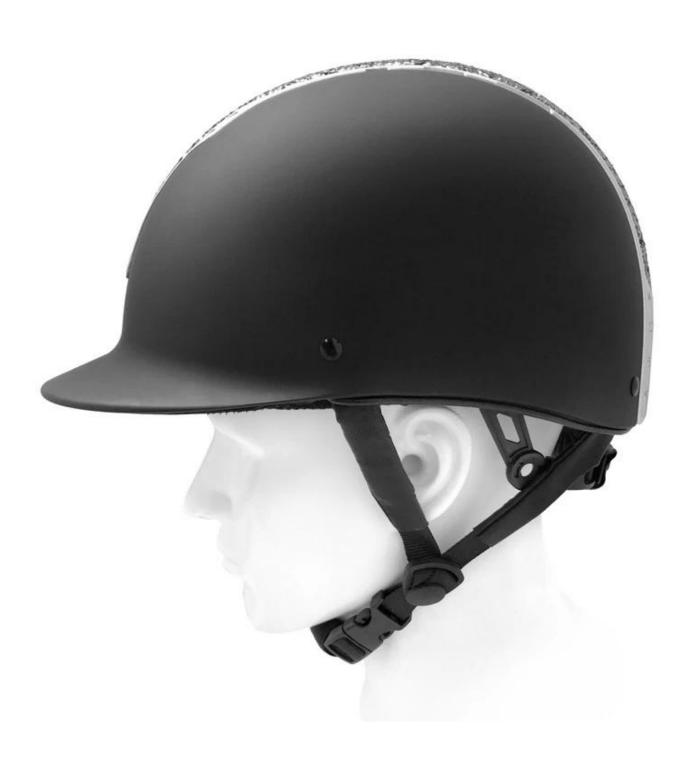

|
| Lining                         | One-piece,Removable and can be washed in the washing machine lining                |
| The color of the               | PANTONE                                                                            |
| Sample time                    | 3-7 Working day                                                                    |
| MOQ                            | 520PCS                                                                             |
| Packaging details              | Internal package: about cloth bag and about box                                    |
|                                | External package: 9 PCs/carton Carton Size: * 32 * 53.5 67.5 CM                    |

Detail photos of the elegant horse riding helmet AU-H07:











## INDIVIDUAL FIT HEAD FORM

A long oval shaped head form is designed for a rider's head with a dimension which is considerably fit for Europeans.



# UNRIVALLED ADJUSTMENT FOR OPTIMUM COMFORT

Progressive adjusting system allows the helmet to perfectly and user-friendly fit on the rider's head, guaranteeing the crucial advantage in terms of safety and wearer comfort with 3 functional performance.







## FRIENDLY DESIGN FOR WOMEN PONYTAIL

Considerate rear space ensures your braid, rope or bun hairdos look good with a helmet, keep hair from slipping and getting in your face while you're riding and allow your hairstyle fit snugly under helmet. It still looks good when the helmet comes off.



# ONE PIECE ANTIBACTERIAL INNER PADDING

Comfortable and breathable velvet foam padding i