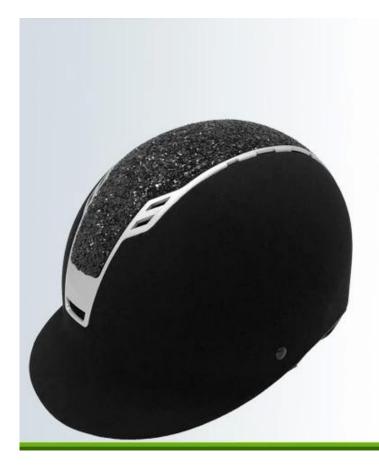

### Description of the elegant riding horse helmet AU-H07:

- 1. VG1 verified protection
- 2. Anti-scratch, high-impact ABS shell
- 3. High shock absorption black EPS
- 4. Removable and washable one-piece lining
- 5. Patent functional retention system
- 6. Elegant & slim design

Detail photos of the elegant horse riding helmet AU-H07: