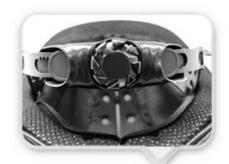

# UNRIVALLED ADJUSTMENT FOR OPTIMUM COMFORT

Progressive adjusting system allows the helmet to perfectly and user-friendly fit on the rider's head, guaranteeing the crucial advantage in terms of safety and wearer comfort with 3 functional performance.

## FRIENDLY DESIGN FOR WOMEN PONYTAIL

Considerate rear space ensures your braid, rope or bun hairdos look good with a helmet, keep hair from slipping and getting in your face while you're riding and allow your hairstyle fit snugly under helmet. It still looks good when the helmet comes off.