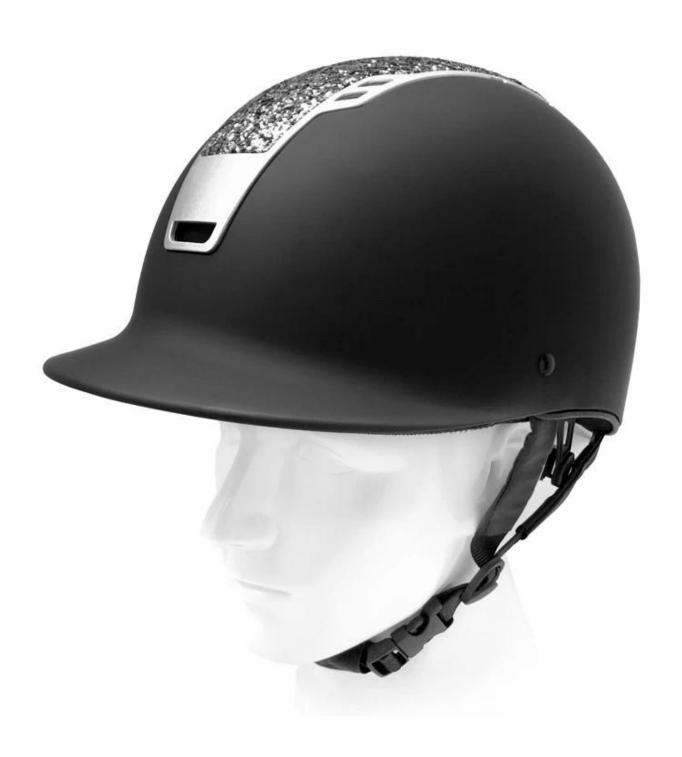

Detail photos of the elegant horse riding helmet AU-H07:

### Description of the elegant riding horse helmet AU-H07:

- 1. VG1 verified protection
- 2. Anti-scratch, high-impact ABS shell
- 3. High shock absorption black EPS
- 4. Removable and washable one-piece lining
- 5. Patent functional retention system
- 6. Elegant & slim design