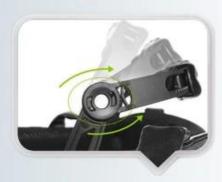

# UNRIVALLED ADJUSTMENT FOR OPTIMUM COMFORT

Progressive adjusting system allows the helmet to perfectly and user-friendly fit on the rider's head, guaranteeing the crucial advantage in terms of safety and wearer comfort with 3 functional performance.