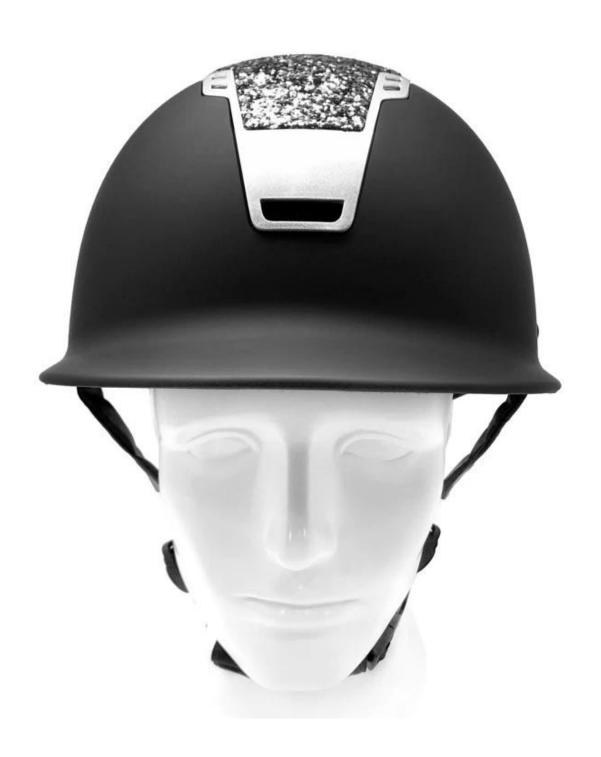

|
| Lining                         | One-piece,Removable and can be washed in the washing machine lining                |
| The color of the               | PANTONE                                                                            |
| Sample time                    | 3-7 Working day                                                                    |
| MOQ                            | 520PCS                                                                             |
| Packaging details              | Internal package: about cloth bag and about box                                    |
|                                | External package: 9 PCs/carton Carton Size: * 32 * 53.5 67.5 CM                    |

Detail photos of the elegant horse riding helmet AU-H07:











## INDIVIDUAL FIT HEAD FORM

A long oval shaped head form is designed for a rider's head with a dimension which is considerably fit for Europeans.



# UNRIVALLED ADJUSTMENT FOR OPTIMUM COMFORT

Progressive adjusting system allows the helmet to perfectly and user-friendly fit on the rider's head, guaranteeing the crucial advantage in terms of safety and wearer comfort with 3 functional performance.







## FRIENDLY DESIGN FOR WOMEN PONYTAIL

Considerate rear space ensures your braid, rope or bun hairdos look good with a helmet, keep hair from slipping and getting in your face while you're riding and allow your hairstyle fit snugly under helmet. It still looks good when the helmet comes off.



# ONE PIECE ANTIBACTERIAL INNER PADDING

Comfortable and breathable velvet foam padding