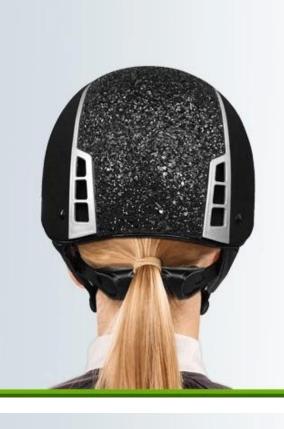

## FRIENDLY DESIGN FOR WOMEN PONYTAIL

Considerate rear space ensures your braid, rope or bun hairdos look good with a helmet, keep hair from slipping and getting in your face while you're riding and allow your hairstyle fit snugly under helmet. It still looks good when the helmet comes off.