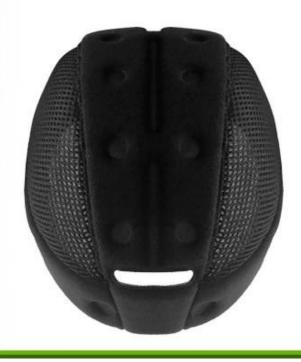

# ONE PIECE ANTIBACTERIAL INNER PADDING

Comfortable and breathable velvet foam padding integrated with air mesh layer, ensures a better moisture wicking and sweat releasing effect. Removable and washable design lead to maximum comfort and hygiene.