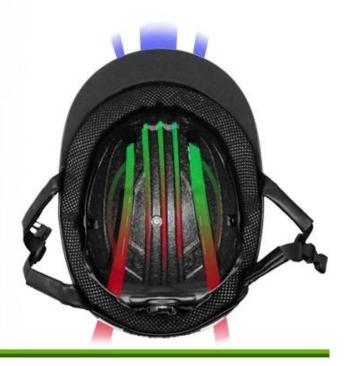

## ADVANCED MASS VENTILATION SYSTEM

Aerodynamic ventilation channels provide high standards of cooling airflow, taking away the hot air of the inner fabrics to improve the rider's physiological comfort.