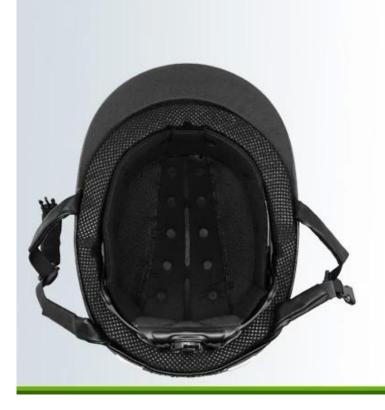

# ONE PIECE ANTIBACTERIAL INNER PADDING

Comfortable and breathable velvet foam padding integrated with air mesh layer, ensures a better moisture wicking and sweat releasing effect. Removable and washable design lead to maximum comfort and hygiene.