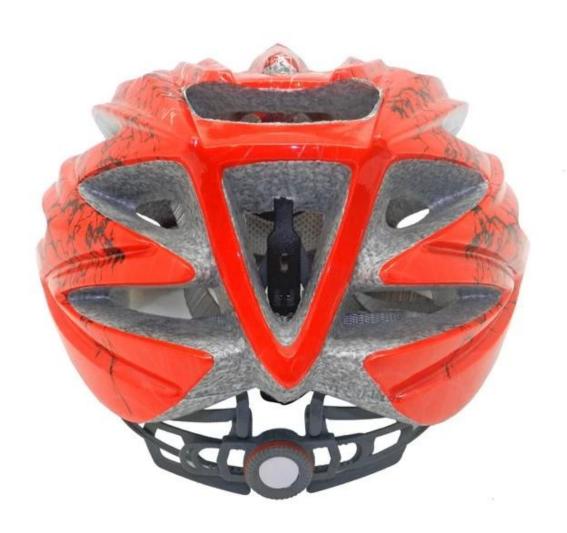

-----------------------------|
| Material                | EPS foam & PC double in-mold technology           |
| Certification           | CE EN1078                                         |
| Vents                   | 23 air vents                                      |
| Color                   | Pantone, customized                               |
| size/head circumference | M/L (54-58CM)                                     |
| Weight                  | 230g                                              |
| Sample Time             | 3 days                                            |
| MOQ                     | 200pcs                                            |
| Package details         | PP bag+individual color box packing+master carton |

## The detail pictures of xxl cycle helmet









## The Customized accessories:

So far, we have been manufacturing & exporting different kinds of helmets for more than 24 years. You can purchase latest design quality helmets here as well as personalize your own designs since we can provide a strong R&D support.We provide different option for custom service that you can select the different helmet color , different strap color,LOGO custom service ,inner pad design , divider color , different strap buckle color, and we can provide different head adjuster even different color for visor.

ITW helmet buckle is light, easy to fasten and normally reliable. It has some drawbacks, however. It requires the strap to be adjusted correctly at all times, and retain the adjustment, since it always fastens at the same spot.

# **Helmet Buckle Optio