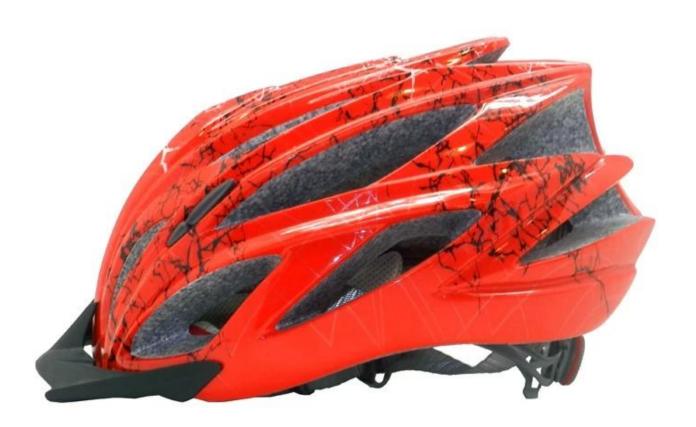

-------------------------------|
| Material                | EPS foam & PC double in-mold technology           |
| Certification           | CE EN1078                                         |
| Vents                   | 23 air vents                                      |
| Color                   | Pantone, customized                               |
| size/head circumference | M/L (54-58CM)                                     |
| Weight                  | 230g                                              |
| Sample Time             | 3 days                                            |
| MOQ                     | 200pcs                                            |
| Package details         | PP bag+individual color box packing+master carton |

## The detail pictures of xxl cycle helmet









## The Customized accessories:

So far, we have been manufacturing & exporting different kinds of helmets for more than 24 years. You can purchase latest design quality helmets here as well as personalize your own designs since we can provide a strong R&D support.We provide different option for custom service that you can select the different helmet color , different strap color,LOGO custom service ,inner pad design , divider color , different strap buckle color, and we can provide different head adjuster even different color for visor.

ITW helmet buckle is light, easy to fasten and normally reliable. It has some drawbacks, however. It requires the strap to be adjusted correctly at all times, and retain the adjustment, since it always fastens at the same spot.

# **Helmet Buckle Opt