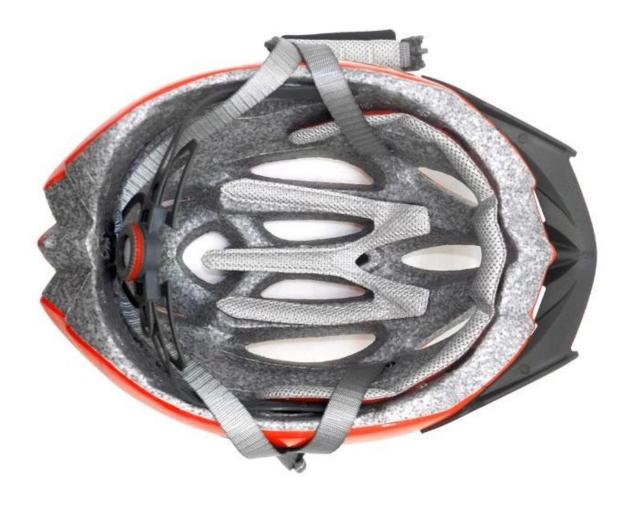

---------------------------|
| Material                | EPS foam & PC double in-mold technology           |
| Certification           | CE EN1078                                         |
| Vents                   | 23 air vents                                      |
| Color                   | Pantone, customized                               |
| size/head circumference | M/L (54-58CM)                                     |
| Weight                  | 230g                                              |
| Sample Time             | 3 days                                            |
| MOQ                     | 200pcs                                            |
| Package details         | PP bag+individual color box packing+master carton |

## The detail pictures of xxl cycle helmet









## The Customized accessories:

So far, we have been manufacturing & exporting different kinds of helmets for more than 24 years. You can purchase latest design quality helmets here as well as personalize your own designs since we can provide a strong R&D support.We provide different option for custom service that you can select the different helmet color , different strap color,LOGO custom service ,inner pad design , divider color , different strap buckle color, and we can provide different head adjuster even different color for visor.

ITW helmet buckle is light, easy to fasten and normally reliable. It has some drawbacks, however. It requires the strap to be adjusted correctly at all times, and retain the adjustment, since it always fastens at the same spot.

# **Helmet Buckle Options