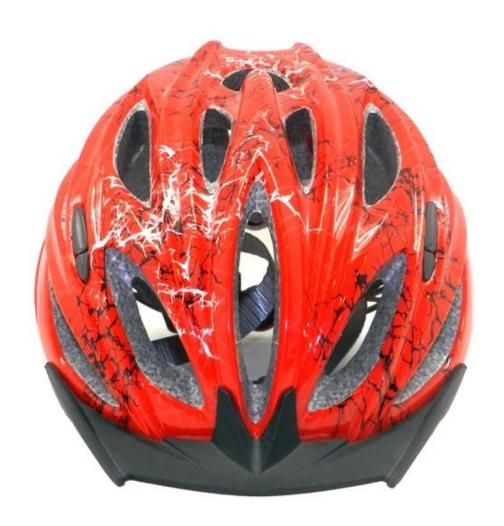

---------------------------------|
| Material                | EPS foam & PC double in-mold technology           |
| Certification           | CE EN1078                                         |
| Vents                   | 23 air vents                                      |
| Color                   | Pantone, customized                               |
| size/head circumference | M/L (54-58CM)                                     |
| Weight                  | 230g                                              |
| Sample Time             | 3 days                                            |
| MOQ                     | 200pcs                                            |
| Package details         | PP bag+individual color box packing+master carton |

## The detail pictures of xxl cycle helmet









## The Customized accessories:

So far, we have been manufacturing & exporting different kinds of helmets for more than 24 years. You can purchase latest design quality helmets here as well as personalize your own designs since we can provide a strong R&D support.We provide different option for custom service that you can select the different helmet color , different strap color,LOGO custom service ,inner pad design , divider color , different strap buckle color, and we can provide different head adjuster even different color for visor.

ITW helmet buckle is light, easy to fasten and normally reliable. It has some drawbacks, however. It requires the strap to be adjusted correctly at all times, and retain the adjustment, since it always fastens at the same spot.

# **Helmet Buckle O