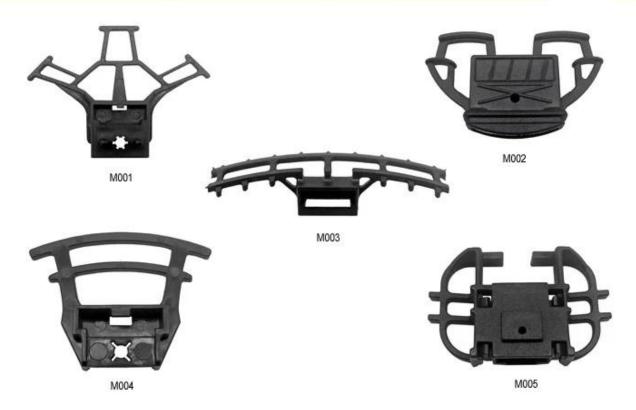

# **Helmet Strap Options**

Various helmet strap embedded parts are available here! According to helmet design, our R&D team can advise anchores that suit your helmet body structure best! In special circumstance, we can customize this part for you!

# Female Parts Options To Anchor Strap

Interior features significantly affect a helmet's comfort. All our pads absorb moisture and are antiallergenic. Hook and loop fasteners allow easy removal for washing.