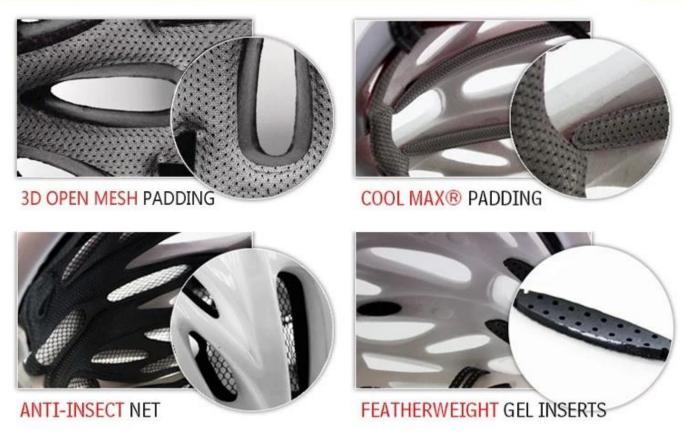

## The detail pictures of xxl cycle helmet

# Female Parts Options To Anchor Strap

Interior features significantly affect a helmet's comfort. All our pads absorb moisture and are antiallergenic. Hook and loop fasteners allow easy removal for washing.

## **Inner Padding Options**