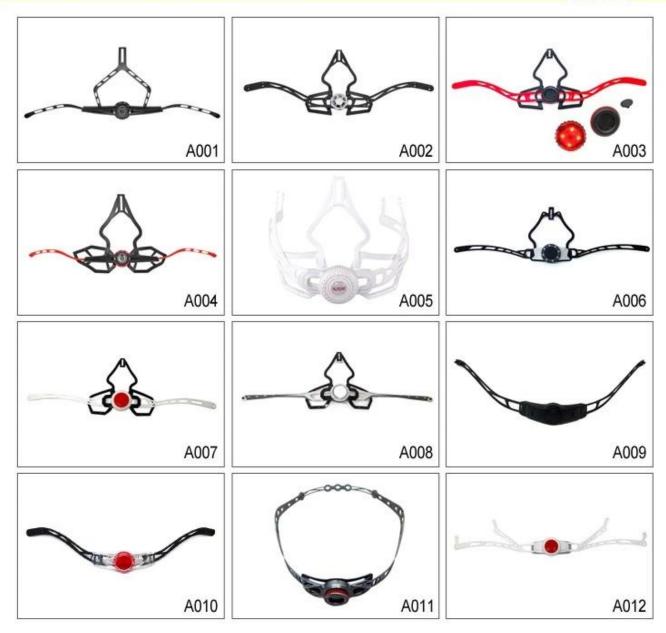

for visor.

ITW helmet buckle is light, easy to fasten and normally reliable. It has some drawbacks, however. It requires the strap to be adjusted correctly at all times, and retain the adjustment, since it always fastens at the same spot.

# **Helmet Buckle Options**











# We can also customize various colors buckle.



The Up-N-Down helmet adjustment system gives the most precise and comfortable fitting of any helmet due to its unique double pivot design. This allows the back of the head to be cradled by the soft rubber pad, which are then easily tightened to the correct tension by a central ratchet wheel. Lightweight and easy to use. Advanced fit systems provide the perfect adjustment, in every direction, to match every individual head shape.

# **Adjustment System Options**





Breathability and comfort are extremely important, that's why the Manta features Airlite straps which are 15% lighter than a standard helmet strap. Tetoron straps are lighter, stronger and more breathable than a normal helmet strap. They also do not stick to the face as easily when temperatures begin to increase. Fast Adapting System webbing can be easily and continuously tailored to your exact head shape. The helmet stays securely on the head in all situations and the webbing straps are always in the best position.

# **Helmet Strap Options**





Various helmet strap embedded parts are available here! According to helmet design, our R&D team can advise anchores that suit your helmet body structure best! In special circumstance, we can customize this part for you!

# Female Parts Option