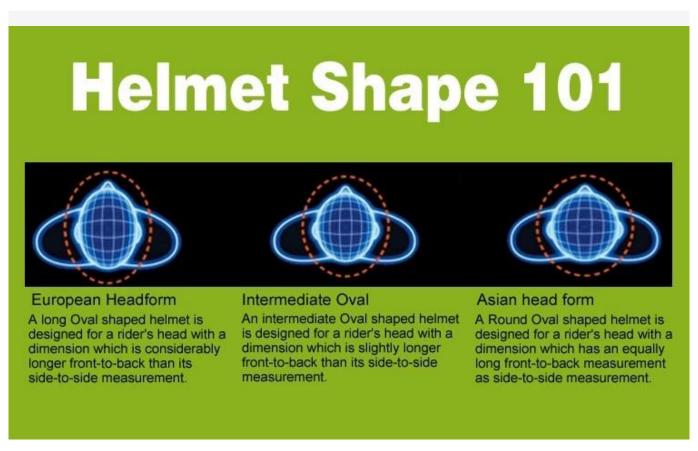

## **GETTING THE RIGHT FIT**

The headform was made according to ISO/DIS 6220 standard, and keeps 90% fitting rate.

### Standard Headform

European Headform:

An Oval shaped helmet is designed for a rider's head with a dimension which is considerably fit for Europeans.

### Generic headform:

A generic headform helmet is designed aerodynamic bike for a rider's head with a dimension which is slightly longer front-to-back than its side-to-side measurement.

### Asian headform:

A Round shaped helmet is designed for a rider's head with a dimension which is condierably fit for Asians.

International express, air freight & sea transportation are all can be well arranged here! You can pick every possible transportation that you want & we will do our best to assist you! We have already built a long-term relationship with different shipping companies & shipping agent, all bmx helmets our efforts aim at providing you the best shipping experience! Choose us, it will be easy to keep the helmets safe all the time!