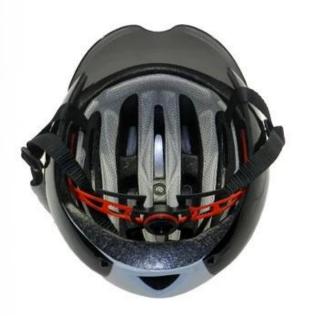

# **SOFT WASHABLE PADS**

Ergonomic interior padding for comfort and durability

## **GETTING THE RIGHT FIT**

The headform was made according to ISO/DIS 6220 standard, and keeps 90% fitting rate.