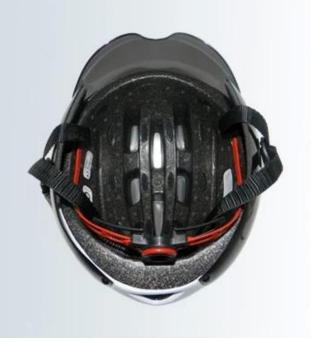

# **HIGH DENSITY EPS FOAM**

High density EPS liner can absorb 85% impact energy, and have a protective effect on our head.

Three pieces of PC shell can be separate and replaced by different colors.

# **SOFT WASHABLE PADS**

Ergonomic interior padding for comfort and durability