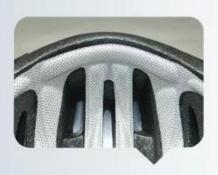

# **HIGH DENSITY EPS FOAM**

High density EPS liner can absorb 85% impact energy, and have a protective effect on our head.

Three pieces of PC shell can be separate and replaced by different colors.