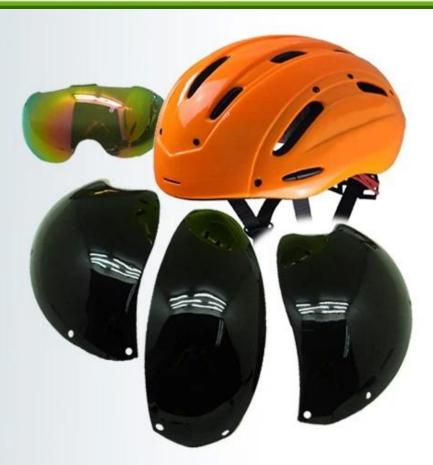

# GOGGLE

Including face grille conforming to EN 166/174 for excellent protection against fog and scratch.

# Waterdrop design

# **HIGH DENSITY EPS FOAM**

High density EPS liner can absorb 85% impact energy, and have a protective effect on our head.

Three pieces of PC shell can be separate and replaced by different colors.