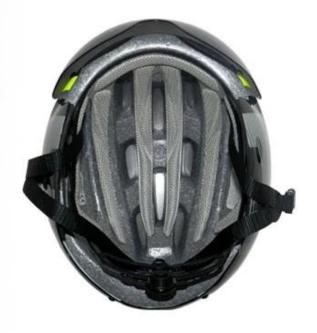

# **HIGH DENSITY EPS FOAM**

High density EPS liner can absorb 85% impact energy, and have a protective effect on our head.

Three pieces of PC shell can be separate and replaced by different colors.

# **SOFT WASHABLE PADS**

Ergonomic interior padding for comfort and durability