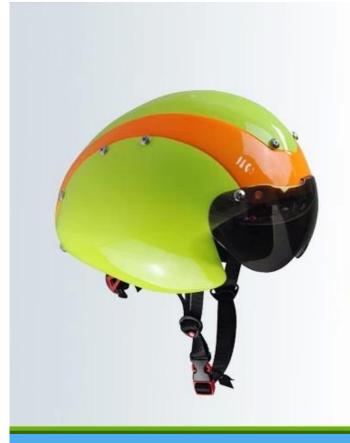

G                                                                                                                                                                |
| Helmet accessories | anti-allergenic interior pads, retention system, <u>SAFE</u> <u>ADVANCED USB LED LIGHT</u> , Polyester strap, standard helmet buckle, helmet divider for thin strap |
| Packing detail     | <ol> <li>PP bag, PE bag, Blister card, color box and custom-<br/>design is welcomed.</li> <li>Carton packing outside</li> </ol>                                     |
| Main markets       | Europe, America, Canada                                                                                                                                             |

Certification: CE EN 1078

# The detail pictures of trials helmets:





# GOGGLE

Including face grille conforming to EN 166/174 for excellent protection against fog and scratch.



# Waterdrop design





# **HIGH DENSITY EPS FOAM**

High density EPS liner can absorb 85% impact energy, and have a protective effect on our head.



Three pieces of PC shell can be separate and replaced by different colors.



# **SOFT WASHABLE PADS**

Ergonomic interior padding for comfort and durability





## **GETTING THE RIGHT FIT**

The headform was made according to ISO/DIS 6220 standard, and keeps 90% fitting rate.



### Standard Headform

European Headform:

An Oval shaped helmet is designed for a rider's head with a dimension which is considerably fit for Europeans.

### Generic headform:

A generic headform helmet is designed aerodynamic bike for a rider's head w