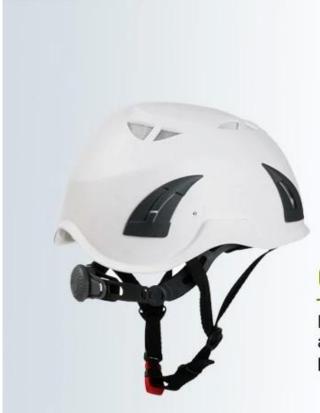

#### AU-MO2

fety helmet | 375g | EN 397 | ANSI

Safety helmet is well ventilated with PP shell and 4 point webbing suspension system. The helmet comes with 4 clips carrying external headlamps, a new Up-N-Down size adjustment system with a central ratchet wheel and two lateral finger push winglets for an ultimate fit.

#### Safety helmet

The helmet comes with ten air intakes which provide efficient cooling and ventilation. The air intakes on the outer shell is equipped with protective aluminum anti-intrusion grille that prevents entry of debris into the helmet. If for electrician who want to have an insulation protection function, the material of intakes could be changed into nylon.

#### **Helmet specification**

Norm: EN 397 Outer shell: PP, Polypropylene

Size: universal 51-62cm headform Weight: (without ear defenders or visor):375g

Attachment of headlamps: nylon clips
Color: white/red/yellow/orange/green/blue/black/grey/pink