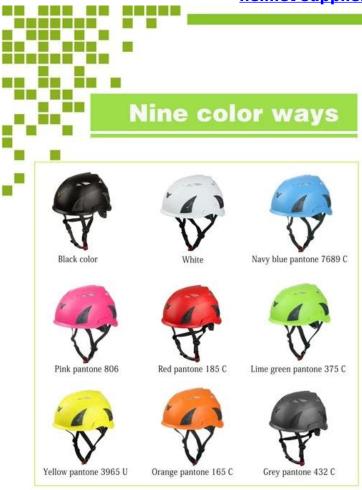

ATTENTION: as a polypropylene material, it is a MOQ requirement to custom your own color, however, there is nine fashion color available for you.

WHITE RED YELLOW ORANGE GREEN BLUE BLACK GREY

#### **Helmet specification**

Norm: EN 397 Outer shell: PP, Polypropylene

Size: universal 51-62cm headform Weight: (without ear defenders or visor):375g

Attachment of headlamps: nylon clips
Color: white/red/yellow/orange/green/blue/black/grey/pink

| Model No.               | AU-M02 Safety helmet suppliers in china                                  |
|-------------------------|--------------------------------------------------------------------------|
| External material       | ABS/PP shell                                                             |
| Inner material          | PU top lining, nylon webbing suspension system                           |
| headband                | PE Polythene                                                             |
| Lamp Carring System     | External Nylon 6.6 Lamp Clips                                            |
| Earmuff                 | 30-35db NRR hearing protector                                            |
| Face mask               | PC plastic visor/ PC plastic goggle/ iron mesh                           |
| Color                   | red, yellow, blue,green,orange,black,white,pink                          |
| Size/Head circumference | 51-62cm                                                                  |
| Weight                  | 375 g (ear muffs are not included)                                       |
| Vents                   | 10 air ventilation with aluminum/ nylon mesh                             |
| Technology              | Injection                                                                |
| Certification           | CE EN 12492 / 397                                                        |
| Sample time             | 3-7 working day                                                          |
| MOQ                     | 200 PCS                                                                  |
| Packing detail          | 1.PP bag, PE bag, Blister card, color box and custom-design is welcomed. |
|                         | 2. Carton packing outside                                                |
|                         |                                                                          |