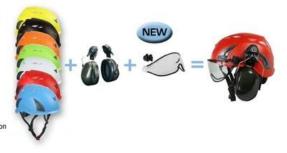

Helmet accessories available:

1) Safety helmet with LED light: headlamp led light.

- 2) Safety helmet with ear protection and mesh faceshield: Earmuff good sound insulation, Faceshield iron mesh.
- 3) Safety helmet with plastic visor The set is compatible with our special visor and earmuff: Visor plastic with eye protection, Earmuff good sound insulation.

Safety helmet with plastic visor The set is compatible with our special visor and earmuff. AU-M02 white

Red Yellow Orange Blue Green

black
Visor plastic with eye protection