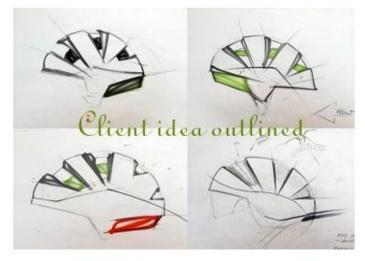

# Helmet Shape 101

#### European Headform

An Oval shaped helmet is designed for a rider's head with a dimension which is considerably fit for Europeans.

#### Generic headform

A generic headform helmet is designed for a rider's head with a dimension which is slightly longer front-to-back than its side-to-side measurement.

#### Asian headform

A Round shaped helmet is designed for a rider's head with a dimension which is condierably fit for Asians.