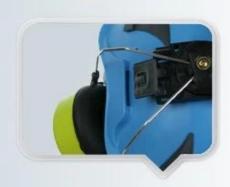

Helmet accessories available:

1) Safety helmet with LED light: headlamp led light.

- 2) Safety helmet with ear protection and mesh faceshield: Earmuff good sound insulation, Faceshield iron mesh.
- 3) Safety helmet with plastic visor The set is compatible with our special visor and earmuff: Visor plastic with eye protection, Earmuff good sound insulation.

## Helmet accessories available

Safety helmet with LED light.

AU-M02 white Red Yellow Orange Blue Green black
Led light headlamp led light

Safety helmet with ear protection and mesh faceshield AU-M02 white Red Yellow Orange Blue Green black earmuff good sound insulation faceshield irron mesh