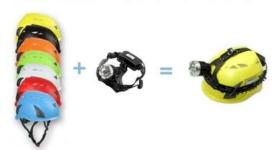

Helmet accessories available:

1) Safety helmet with LED light: headlamp led light.

- 2) Safety helmet with ear protection and mesh faceshield: Earmuff good sound insulation, Faceshield iron mesh.
- 3) Safety helmet with plastic visor The set is compatible with our special visor and earmuff: Visor plastic with eye protection, Earmuff good sound insulation.

## Helmet accessories available

Safety helmet with LED light.

AU-M02 white Red Yellow Orange Blue Green black
Led light headlamp led light

Safety helmet with ear protection and mesh faceshield AU-M02 white Red Yellow Orange Blue Green black earmuff good sound insulation faceshield irron mesh