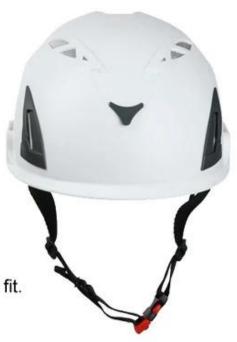

#### AU-MO2

fety helmet | 375g | EN 397 | ANSI

Safety helmet is well ventilated with PP shell and 4 point webbing suspension system. The helmet comes with 4 clips carrying external headlamps, a new Up-N-Down size adjustment system with a central ratchet wheel and two lateral finger push winglets for an ultimate fit.

#### Safety helmet

The helmet comes with ten air intakes which provide efficient cooling and ventilation. The air intakes on the outer shell is equipped with protective aluminum anti-intrusion grille that prevents entry of debris into the helmet. If for electrician who want to have an insulation protection function, the material of intakes could be changed into nylon.

#### **Helmet specification**

Norm: EN 397 Outer shell: PP, Polypropylene

Size: universal 51-62cm headform Weight: (without ear defenders or visor):375g

Attachment of headlamps: nylon clips
Color: white/red/yellow/orange/green/blue/black/grey/pink