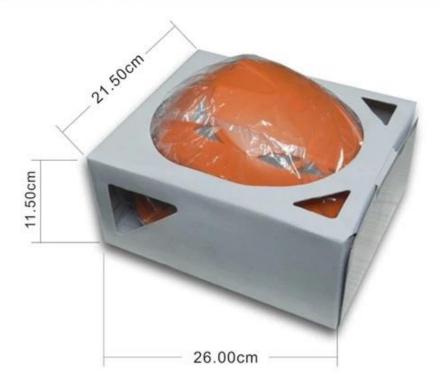

# Packaging of the helmet:

Items per Carton: 12 Pieces/Carton

Package Measurements: 73X58X35 cm

Gross Weight: 6.50 kg

Package Type: 1PCS/PP bag wth color box, 12 PCS PER BROWN CARTON

18pcs/ctn color box:26\*21.5\*11.5cm mastercarton: 80\*45\*44CM 20ft Loadability: 2500pcs

The pack box was designed especially for safety helmet which can be greatly to save the space and protect the helmet.