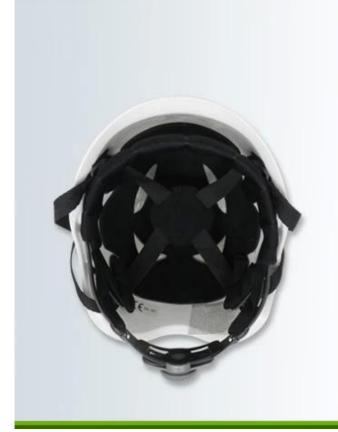

# **QUICK-RELEASE RATCHET ADJUSTER**

New and proprietary Up-N-Down size adjustment system provides the most precise and comfortable fit.

## **GETTING THE RIGHT FIT**

The headform was made according to ISO/DIS 6220 standard, and keeps 90% fitting rate.

# **NYLON STRAP & CHIN STRAP**

Designed to limit risk of losing helmet during a fall, side strap-adjustment to assist with a proper fit.

# **SOFT WASHABLE PADS**

washable and interchangable sweat band.