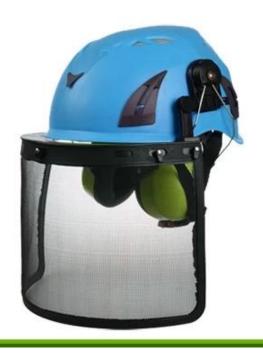

Helmet accessories available:

1) Safety helmet with LED light: headlamp led light.

- 2) Safety helmet with ear protection and mesh faceshield: Earmuff good sound insulation, Faceshield iron mesh.
- 3) Safety helmet with plastic visor The set is compatible with our special visor and earmuff: Visor plastic with eye protection, Earmuff good sound insulation.

Safety helmet with plastic visor The set is compatible with our special visor and earmuff. AU-M02 white

Red Yellow Orange Blue Green

black
Visor plastic with eye protection

# **SLOT FOR EARMUFF AND MASK**

CE standard ear protector ,NRR 28DB Stainless mesh face shield Full face protection

Area of application safety helmets:

Power generation, Iron tower, BTS station, Coal mining, Work at height, Petrochemical refining, offshore oil and gas, Plumber, Cable car maintenance, Mobile plant maintenance, Aircraft Maintenance, Pulp&paper, Civil infrastructure, Sea rescue, Roof Cleaning, Hiking...