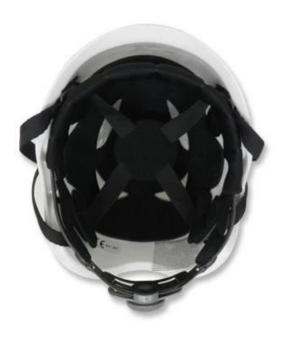

# **SOFT WASHABLE PADS**

washable and interchangable sweat band.

# PLASTIC CLIPS FOR LED HEADLAMP

ABS material, very easy to hold the lamp.

# **SLOT FOR EARMUFF AND MASK**

CE standard ear protector ,NRR 28DB Stainless mesh face shield Full face protection

Area of application safety helmets:

Power generation, Iron tower, BTS station, Coal mining, Work at height, Petrochemical refining, offshore oil and gas, Plumber, Cable car maintenance, Mobile plant maintenance, Aircraft Maintenance, Pulp&paper, Civil infrastructure, Sea rescue, Roof Cleaning, Hiking...