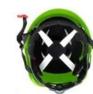

#### AU-MO2

fety helmet | 375g | EN 397 | ANSI

Safety helmet is well ventilated with PP shell and 4 point webbing suspension system. The helmet comes with 4 clips carrying external headlamps, a new Up-N-Down size adjustment system with a central ratchet wheel and two lateral finger push winglets for an ultimate fit.

#### Safety helmet

The helmet comes with ten air intakes which provide efficient cooling and ventilation. The air intakes on the outer shell is equipped with protective aluminum anti-intrusion grille that prevents entry of debris into the helmet. If for electrician who want to have an insulation protection function, the material of intakes could be changed into nylon.

#### **Helmet specification**

Norm: EN 397 Outer shell: PP, Polypropylene

Size: universal 51-62cm headform Weight: (without ear defenders or visor):375g

Attachment of headlamps: nylon clips
Color: white/red/yellow/orange/green/blue/black/grey/pink