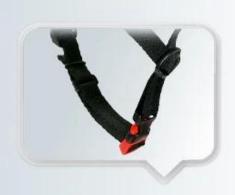

# **NYLON STRAP & CHIN STRAP**

Designed to limit risk of losing helmet during a fall, side strap-adjustment to assist with a proper fit.