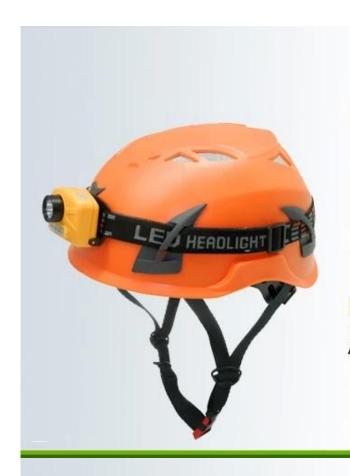

Helmet accessories available:

1) Safety helmet with LED light: headlamp led light.

- 2) Safety helmet with ear protection and mesh faceshield: Earmuff good sound insulation, Faceshield iron mesh.
- 3) Safety helmet with plastic visor The set is compatible with our special visor and earmuff: Visor plastic with eye protection, Earmuff good sound insulation.

## Helmet accessories available

Safety helmet with LED light.

AU-M02 white Red Yellow Orange Blue Green black
Led light headlamp led light

Safety helmet with ear protection and mesh faceshield AU-M02 white Red Yellow Orange Blue Green black earmuff good sound insulation faceshield irron mesh

# PLASTIC CLIPS FOR LED HEADLAMP

ABS material, very easy to hold the lamp.