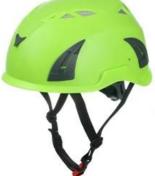

#### AU-MO2

fety helmet | 375g | EN 397 | ANSI

Safety helmet is well ventilated with PP shell and 4 point webbing suspension system. The helmet comes with 4 clips carrying external headlamps, a new Up-N-Down size adjustment system with a central ratchet wheel and two lateral finger push winglets for an ultimate fit.

#### Safety helmet

The helmet comes with ten air intakes which provide efficient cooling and ventilation. The air intakes on the outer shell is equipped with protective aluminum anti-intrusion grille that prevents entry of debris into the helmet. If for electrician who want to have an insulation protection function, the material of intakes could be changed into nylon.

#### **Helmet specification**

Norm: EN 397 Outer shell: PP, Polypropylene

Size: universal 51-62cm headform Weight: (without ear defenders or visor):375g

Attachment of headlamps: nylon clips
Color: white/red/yellow/orange/green/blue/black/grey/pink