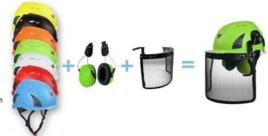

Helmet accessories available:

1) Safety helmet with LED light: headlamp led light.

- 2) Safety helmet with ear protection and mesh faceshield: Earmuff good sound insulation, Faceshield iron mesh.
- 3) Safety helmet with plastic visor The set is compatible with our special visor and earmuff: Visor plastic with eye protection, Earmuff good sound insulation.

## Helmet accessories available

Safety helmet with LED light.

AU-M02 white Red Yellow Orange Blue Green black
Led light headlamp led light

Safety helmet with ear protection and mesh faceshield AU-M02 white Red Yellow Orange Blue Green black earmuff good sound insulation faceshield irron mesh

Safety helmet with plastic visor The set is compatible with our special visor and earmuff. AU-M02 white

Red Yellow Orange Blue Green

black
Visor plastic with eye protection