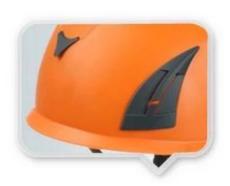

#### AU-MO2

fety helmet | 375g | EN 397 | ANSI

Safety helmet is well ventilated with PP shell and 4 point webbing suspension system. The helmet comes with 4 clips carrying external headlamps, a new Up-N-Down size adjustment system with a central ratchet wheel and two lateral finger push winglets for an ultimate fit.

#### Safety helmet

The helmet comes with ten air intakes which provide efficient cooling and ventilation. The air intakes on the outer shell is equipped with protective aluminum anti-intrusion grille that prevents entry of debris into the helmet. If for electrician who want to have an insulation protection function, the material of intakes could be changed into nylon.

#### **Helmet specification**

Norm: EN 397 Outer shell: PP, Polypropylene

Size: universal 51-62cm headform Weight: (without ear defenders or visor):375g

Attachment of headlamps: nylon clips
Color: white/red/yellow/orange/green/blue/black/grey/pink