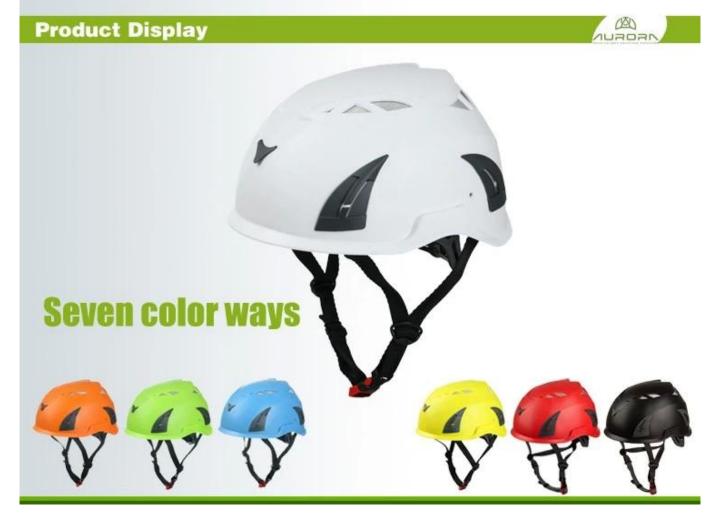

# **Product (safety helmet)**

### Helmet accessories available

aurora helmet with plastic visor The set is compatible with our special visor and earmuff. AU-M02 white Red Yellow Orange Blue Green black

plastic with eye protection

good sound insulation