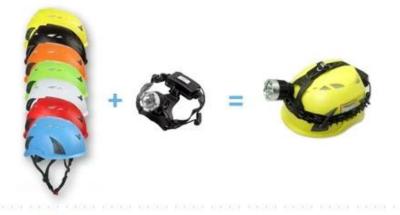

aurora helmet with LED light.

Visor

earmuff

| AU-M02    | white              |
|-----------|--------------------|
|           | Red                |
|           | Yellow             |
|           | Orange             |
|           | Blue               |
|           | Green              |
|           | black              |
| Led light | headlamp led light |