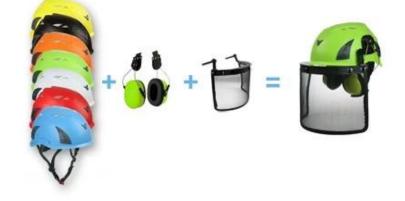

aurora helmet with ear protection and mesh faceshield AU-M02 white Red Yellow Orange Blue Green black earmuff good sound insulation faceshield iron mesh