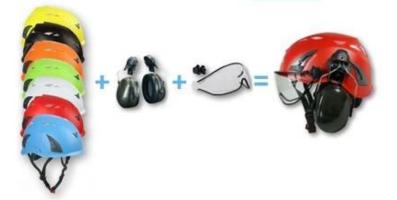

### Helmet accessories available

aurora helmet with plastic visor The set is compatible with our special visor and earmuff. AU-M02 white Red Yellow Orange Blue Green black

plastic with eye protection

good sound insulation