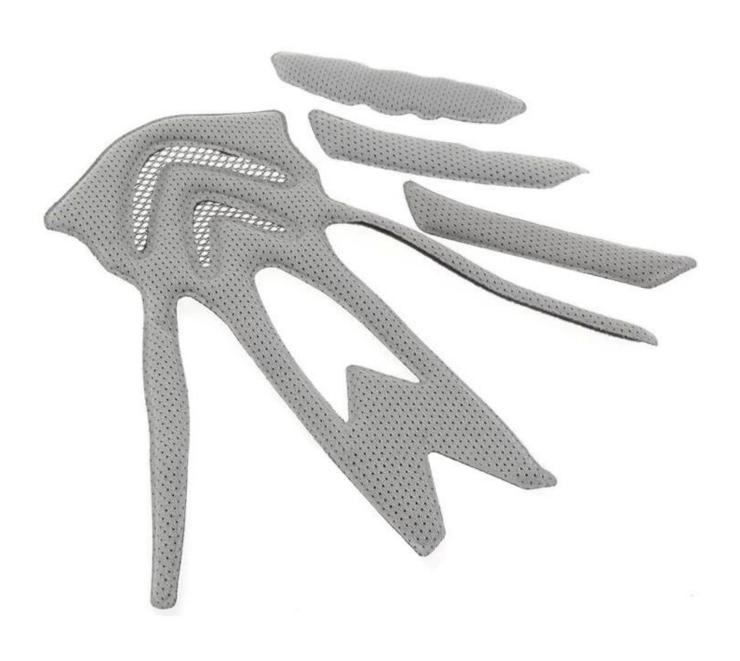

# **Customized design helmet padding**

### Advantages of our paddings:

'-Removable and washable anallergic padding made of 3D open mesh, ensures maximum comfort and wicks away sweet fast. Other options like Anti-insect net & Cool max® padding can be accepable.

'-Moisture-Wicking Pads Keep Rider's Head Dry

Interior features significantly affect a helmet's comfort. All our pads absorb moisture and are antiallergenic. Hook and loop fasteners allow easy removal for washing.