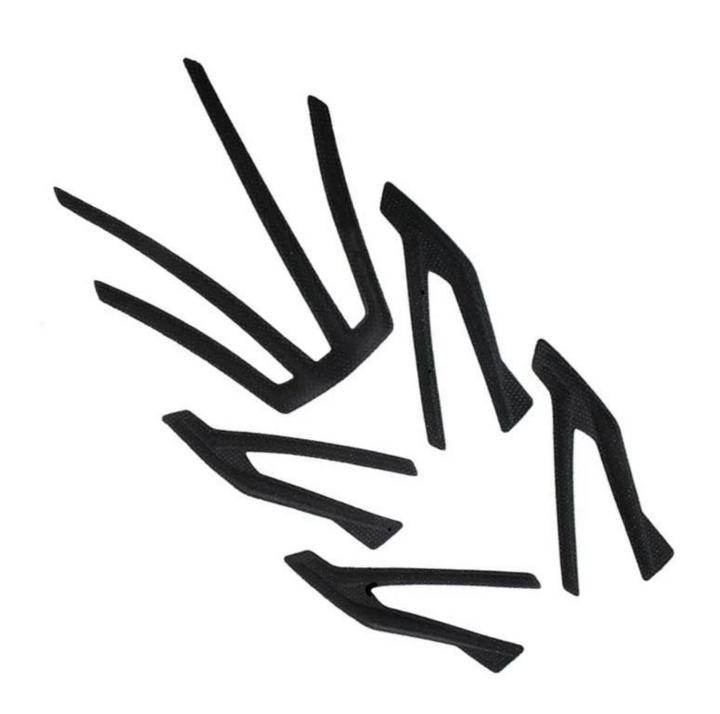

# **Customized design helmet padding**

### Advantages of our paddings:

'-Removable and washable anallergic padding made of 3D open mesh, ensures maximum comfort and wicks away sweet fast. Other options like Anti-insect net & Cool max® padding can be accepable.

'-Moisture-Wicking Pads Keep Rider's Head Dry

Interior features significantly affect a helmet's comfort. All our pads absorb moisture and are antiallergenic. Hook and loop fasteners allow easy removal for washing.