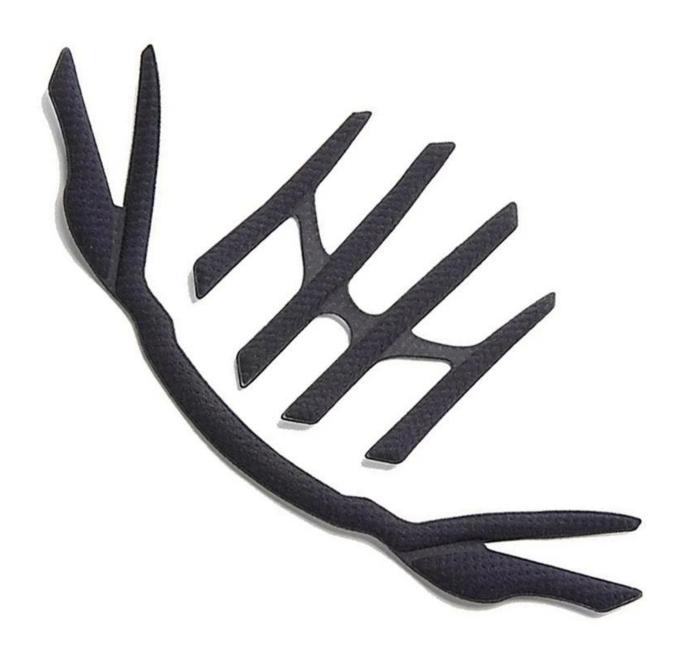

# **Customized design helmet padding**

### Advantages of our paddings:

'-Removable and washable anallergic padding made of 3D open mesh, ensures maximum comfort and wicks away sweet fast. Other options like Anti-insect net & Cool max® padding can be accepable.

'-Moisture-Wicking Pads Keep Rider's Head Dry

Interior features significantly affect a helmet's comfort. All our pads absorb moisture and are antiallergenic. Hook and loop fasteners allow easy removal for washing.