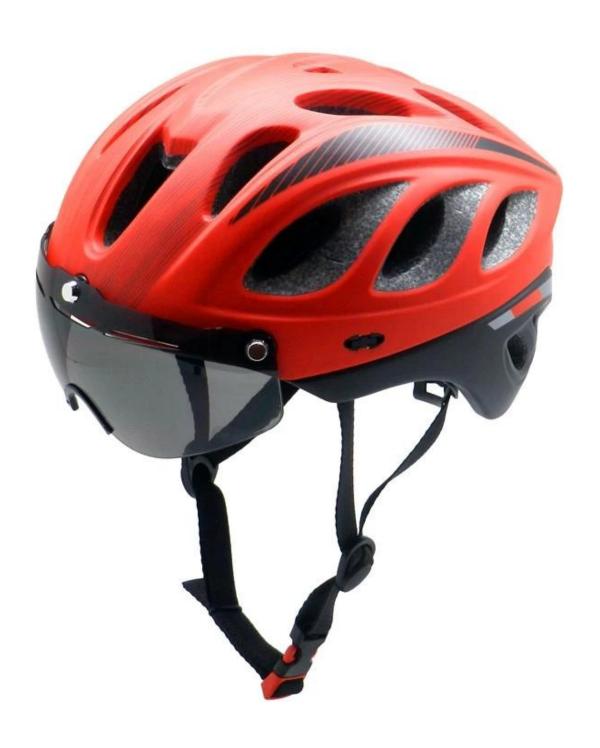

# **Cute bike helmets for women AU-BM12**

## The description of best road bike helmet under 50:

- Super lightest: only 240g, well-ventilated, with very cooling air tunnel and reasonable aero shape design.
- Three-dimensional duct design: This design is very aerodynamic drag coefficient is small , in the process of riding , people wear more cool.
- In-mold technology, when the helmet by the impact , the entire helmet uniform force.
- The high quality eco-friendly high temperature resistant PC shell & carbon fiber.
- The high density black EPS material is imported from American,
- The bicycle accessories: adjustable chin strap with quick-release buckle; rear lock adjustment; cool comfortable pads;
- Certification: CE-EN1078 certified for impact protection.

## The specification of cycling hats for sale:

| Model No.               | AU-BM12                                           |
|-------------------------|---------------------------------------------------|
| Material                | EPS foam & PC double in-mold technology           |
| Certification           | CE EN1078                                         |
| Vents                   | 23 air vents                                      |
| Color                   | Pantone, customized                               |
| size/head circumference | M/L (54-58CM)                                     |
| Weight                  | 240g                                              |
| Sample Time             | 3 days                                            |
| MOQ                     | 200pcs                                            |
| Package details         | PP bag+individual color box packing+master carton |