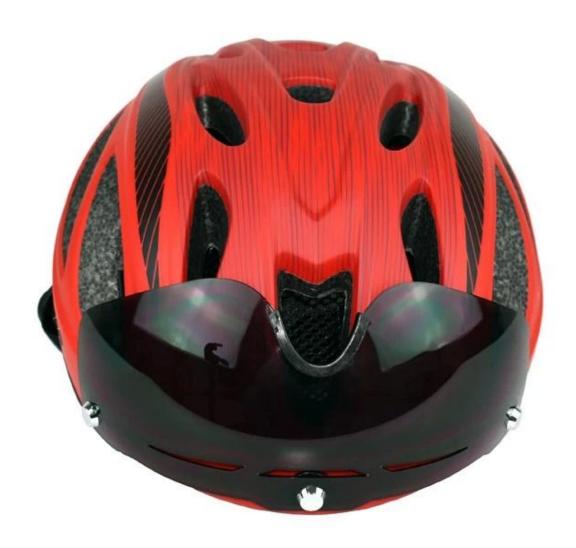

# **Cute bike helmets for women AU-BM12**

## The description of best road bike helmet under 50:

- Super lightest: only 240g, well-ventilated, with very cooling air tunnel and reasonable aero shape design.
- Three-dimensional duct design: This design is very aerodynamic drag coefficient is small , in the process of riding , people wear more cool.
- In-mold technology, when the helmet by the impact , the entire helmet uniform force.
- The high quality eco-friendly high temperature resistant PC shell & carbon fiber.
- The high density black EPS material is imported from American,
- The bicycle accessories: adjustable chin strap with quick-release buckle; rear lock adjustment; cool comfortable pads;
- Certification: CE-EN1078 certified for impact protection.

## The specification of cycling hats for sale:

| Model No.               | AU-BM12                                           |
|-------------------------|---------------------------------------------------|
| Material                | EPS foam & PC double in-mold technology           |
| Certification           | CE EN1078                                         |
| Vents                   | 23 air vents                                      |
| Color                   | Pantone, customized                               |
| size/head circumference | M/L (54-58CM)                                     |
| Weight                  | 240g                                              |
| Sample Time             | 3 days                                            |
| MOQ                     | 200pcs                                            |
| Package details         | PP bag+individual color box packing+master carton |