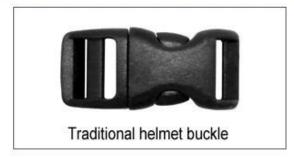

# **Helmet Buckle Options**

# We can also customize various colors buckle.

The Up-N-Down helmet adjustment system gives the most precise and comfortable fitting of any helmet due to its unique double pivot design. This allows the back of the head to be cradled by the soft rubber pad, which are then easily tightened to the correct tension by a central ratchet wheel. Lightweight and easy to use. Advanced fit systems provide the perfect adjustment, in every direction, to match every individual head shape.