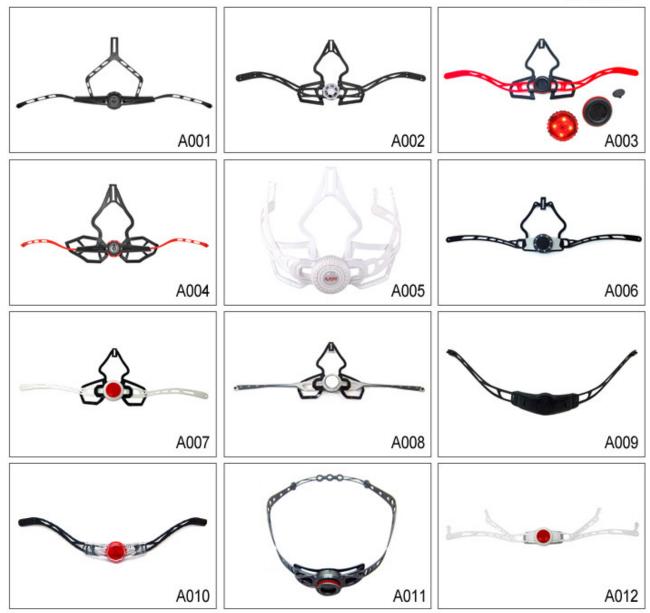

# **Helmet Strap Options**

Various helmet strap embedded parts are available here! According to helmet design, our R&D team can advise anchores that suit your helmet body structure best! In special circumstance, we can customize this part for you!

# Female Parts Options To Anchor Strap

Interior features significantly affect a helmet's comfort. All our pads absorb moisture and are antiallergenic. Hook and loop fasteners allow easy removal for washing.