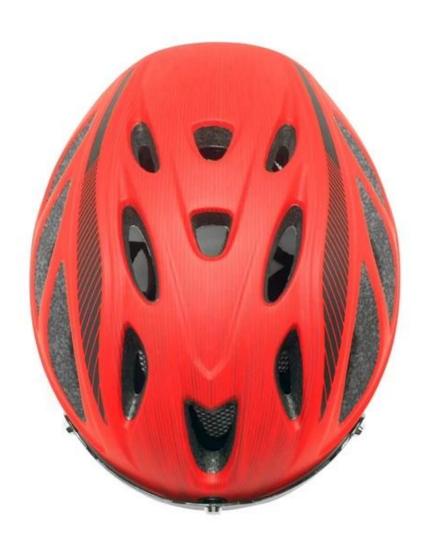

# **Cute bike helmets for women AU-BM12**

## The description of best road bike helmet under 50:

- Super lightest: only 240g, well-ventilated, with very cooling air tunnel and reasonable aero shape design.
- Three-dimensional duct design: This design is very aerodynamic drag coefficient is small , in the process of riding , people wear more cool.
- In-mold technology, when the helmet by the impact , the entire helmet uniform force.
- The high quality eco-friendly high temperature resistant PC shell & carbon fiber.
- The high density black EPS material is imported from American,
- The bicycle accessories: adjustable chin strap with quick-release buckle; rear lock adjustment; cool comfortable pads;
- Certification: CE-EN1078 certified for impact protection.

## The specification of cycling hats for sale:

| Model No.               | AU-BM12                                           |
|-------------------------|---------------------------------------------------|
| Material                | EPS foam & PC double in-mold technology           |
| Certification           | CE EN1078                                         |
| Vents                   | 23 air vents                                      |
| Color                   | Pantone, customized                               |
| size/head circumference | M/L (54-58CM)                                     |
| Weight                  | 240g                                              |
| Sample Time             | 3 days                                            |
| MOQ                     | 200pcs                                            |
| Package details         | PP bag+individual color box packing+master carton |