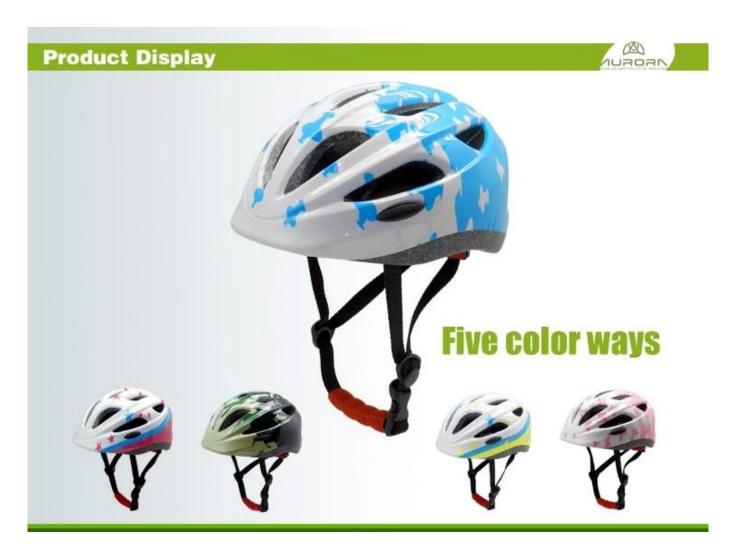

The detail pictures of cycle helmets for children:

## The advantages of cycle helmets for children:

- 1. it's super lightest. only 225g. and well-ventilated.
- 2. in-mould technology: seamless, when the helmet by the impact, the entire helmet uniform force,