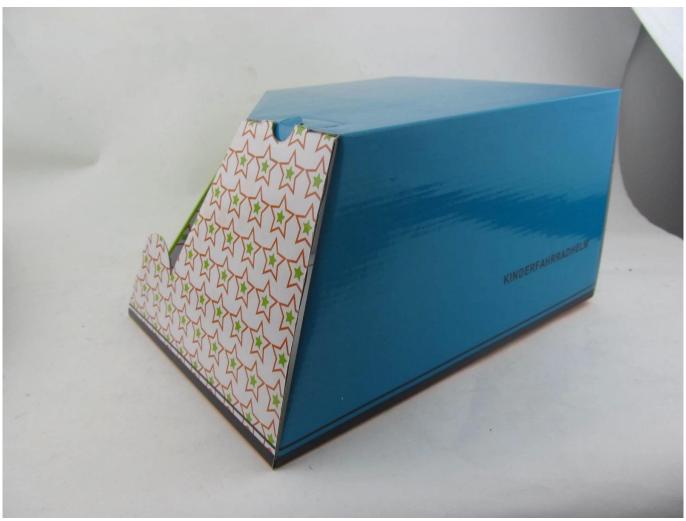

# **Packagaing information**

Items per Carton: 12 Pieces/Carton Package Measurements: 73X58X35 cm

Gross Weight: 6.50 kg

Package Type: 1PCS/PP bag wth color box, 12 PCS PER BROWN CARTON