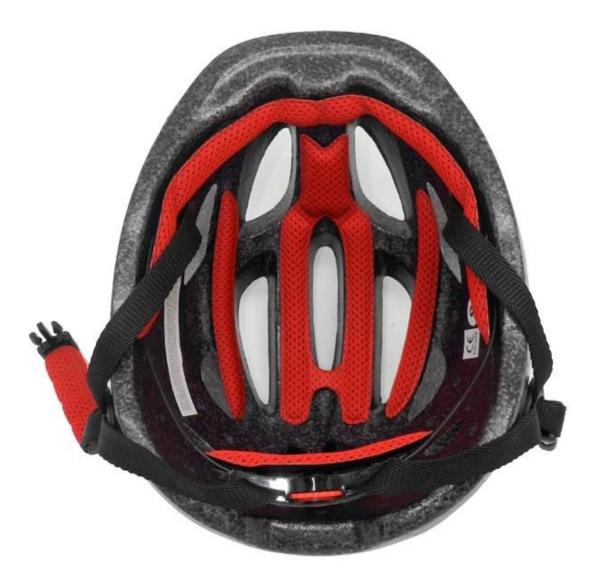

- 3. Thicken PC shell .protection would be sharply increased.
- 4. High density gray EPS material. light weight. Shock resistance.provide reliable protection .
- 5. with patent adjustment headlock buckle . PA webbing, washable pads.
- 6. Lining Pad equipped with hot-pressing technology.
- 7. Certification: CE-EN1078 certified for impact protection.

The detail pictures of cycle helmets for children: