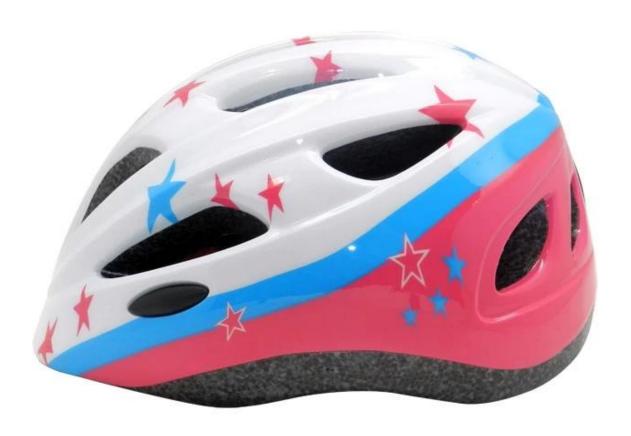

# Cycle helmets for children, fashion giro helmets kids AU-C06

## The advantages of cycle helmets for children:

- 1. it's super lightest. only 225g. and well-ventilated.
- 2. in-mould technology: seamless, when the helmet by the impact, the entire helmet uniform force,

- 3. Thicken PC shell .protection would be sharply increased.
- 4. High density gray EPS material. light weight. Shock resistance.provide reliable protection .
- 5. with patent adjustment headlock buckle . PA webbing, washable pads.
- 6. Lining Pad equipped with hot-pressing technology.
- 7. Certification: CE-EN1078 certified for impact protection.

The detail pictures of cycle helmets for children: