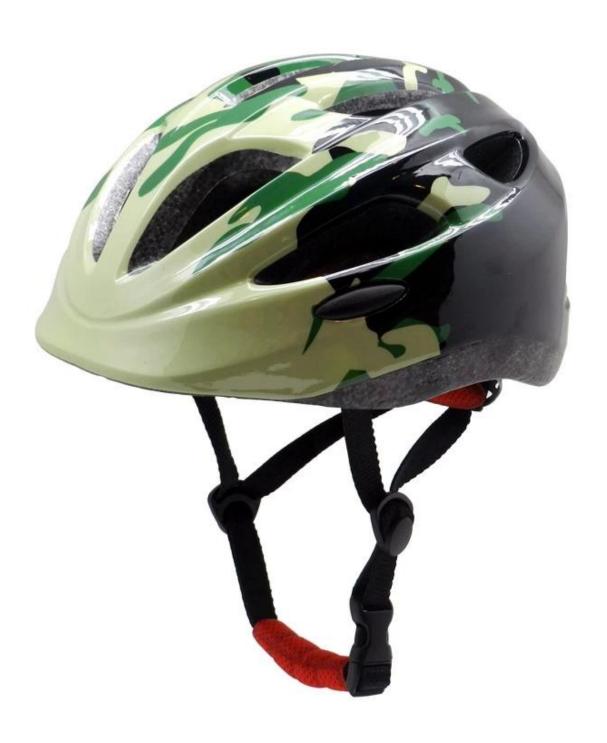

# Cycle helmets for children, fashion giro helmets kids AU-C06

## The advantages of cycle helmets for children:

- 1. it's super lightest. only 225g. and well-ventilated.
- 2. in-mould technology: seamless, when the helmet by the impact, the entire helmet uniform force,

- 3. Thicken PC shell .protection would be sharply increased.
- 4. High density gray EPS material. light weight. Shock resistance.provide reliable protection .
- 5. with patent adjustment headlock buckle . PA webbing, washable pads.
- 6. Lining Pad equipped with hot-pressing technology.
- 7. Certification: CE-EN1078 certified for impact protection.

The detail pictures of cycle helmets for children: