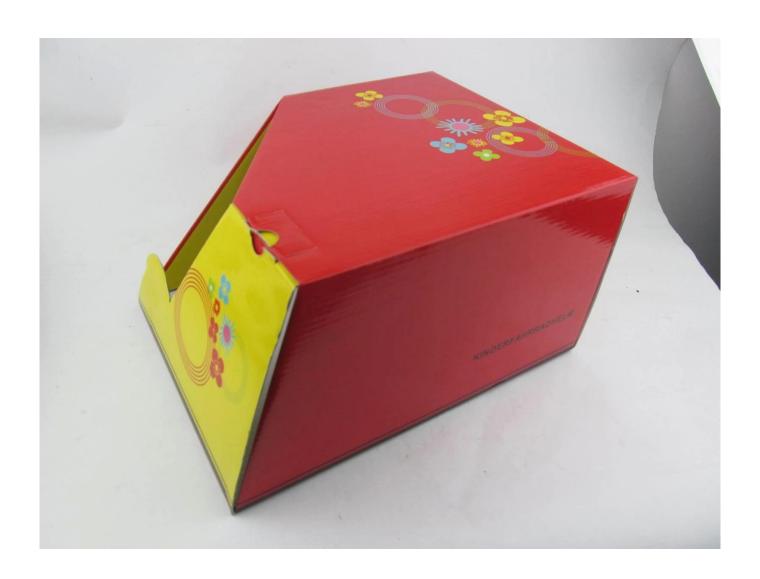

# **Packagaing information**

Items per Carton: 12 Pieces/Carton Package Measurements: 73X58X35 cm

Gross Weight: 6.50 kg

Package Type: 1PCS/PP bag wth color box, 12 PCS PER BROWN CARTON