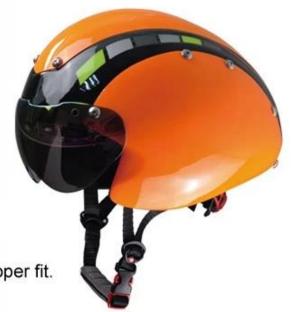

# **Cycling helmets, aero road helmet, AU-T01**

new developed racing TT cycle helmet

# professional aero time trial bicycle helmet with CE.

-Model No.: AU-T01

-Vents:

13 vents

-Weight:

320 g

-Size:

S/M: 54-58cm M/L: 58-62cm