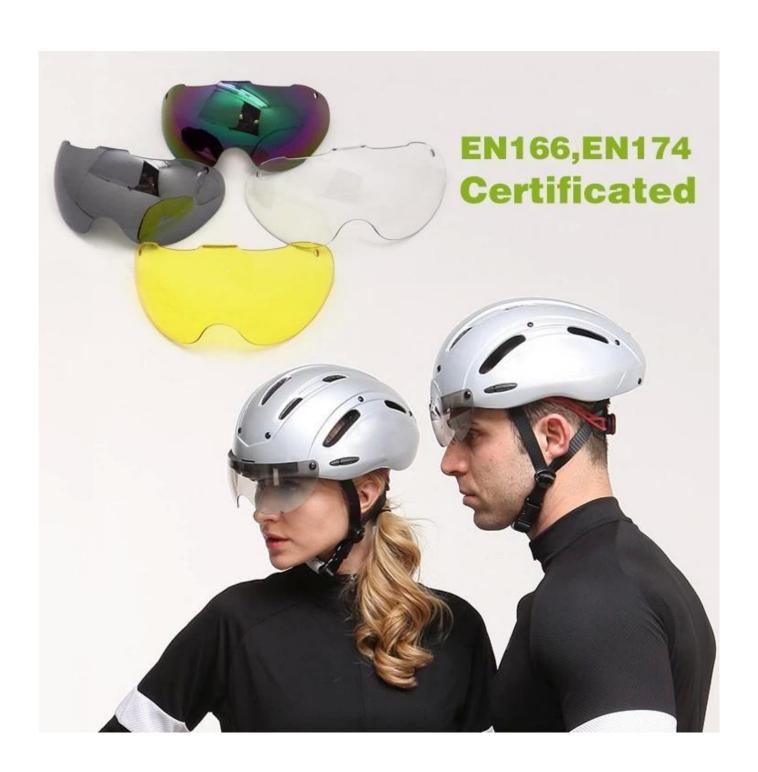

# GOGGLE

Including face grille conforming to EN 166/174 for excellent protection against fog and scratch.

Three pieces of PC shell can be separate and replaced by different colors.

## The description of Kask cycling helmets:

- **Aerodynamic shape design**: the waterdrop design can greatly reduce the wind resistance, it is a professional helmet for cycling competition.
- **Aero PC cover**: the PC cover can help you to achieve road racing helmet and aero cycling helmet, after removing the aero cover, the helmet would be road racing helmet, the aero PC cover in different colors can be removable, detachable and replaced according to your choice.
- **EN166 approved eyes shield:** four colors for choosing, Mirror, colorful, clear and yellow, can be antifog and anti-scratched.
- **In-mold technology:** high temperature resistance PC (polycarbonate) + EPS foam (imported from America).
- **The bicycle accessories**: adjustable chin strap with quick-release buckle; patent rear lock adjustment; cool comfortable pads;
- **Certification**: CE-EN1078 certified for impact protection.