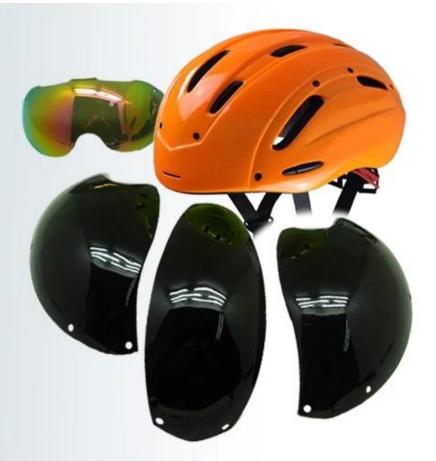

Three pieces of PC shell can be separate and replaced by different colors.

## The description of Kask cycling helmets:

- **Aerodynamic shape design**: the waterdrop design can greatly reduce the wind resistance, it is a professional helmet for cycling competition.
- **Aero PC cover**: the PC cover can help you to achieve road racing helmet and aero cycling helmet, after removing the aero cover, the helmet would be road racing helmet, the aero PC cover in different colors can be removable, detachable and replaced according to your choice.
- **EN166 approved eyes shield:** four colors for choosing, Mirror, colorful, clear and yellow, can be antifog and anti-scratched.
- **In-mold technology:** high temperature resistance PC (polycarbonate) + EPS foam (imported from America).
- **The bicycle accessories**: adjustable chin strap with quick-release buckle; patent rear lock adjustment; cool comfortable pads;
- **Certification**: CE-EN1078 certified for impact protection.

# GOGGLE

Including face grille conforming to EN 166/174 for excellent protection against fog and scratch.

Three pieces of PC shell can be separate and replaced by different colors.