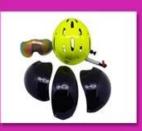

Three pieces of PC shell can be separate and replaced by different colors.

# GOGGLE

Including face grille conforming to EN 166/174 for excellent protection against fog and scratch.

Three pieces of PC shell can be separate and replaced by different colors.