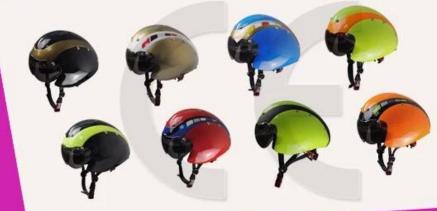

Three pieces of PC shell can be separate and replaced by different colors.

## The specification of Kask cycling helmets:

| Model No.               | AU-T01 Kask cycling helmets                                                                                   |
|-------------------------|---------------------------------------------------------------------------------------------------------------|
| Inner Material          | High density EPS foam (expanded polystyrene)                                                                  |
| External Material       | PC (polycarbonate) shell + three separately aero PC rain cover                                                |
| Technology              | In-mold                                                                                                       |
| Certification           | CE EN1078                                                                                                     |
| Vents                   | 13 air vents                                                                                                  |
| Color                   | Pantone, customized                                                                                           |
| size/head circumference | S/M (54-58CM) M/L (58-62CM)                                                                                   |
| Weight                  | 320g                                                                                                          |
| helmet accessories      | removable and washable padding, headlock adjuster, Polyester strap, standard ITW buckle, helmet strap divider |
| MOQ                     | 300pcs                                                                                                        |
| Package details         | PP bag+individual color box packing+mastercarton                                                              |