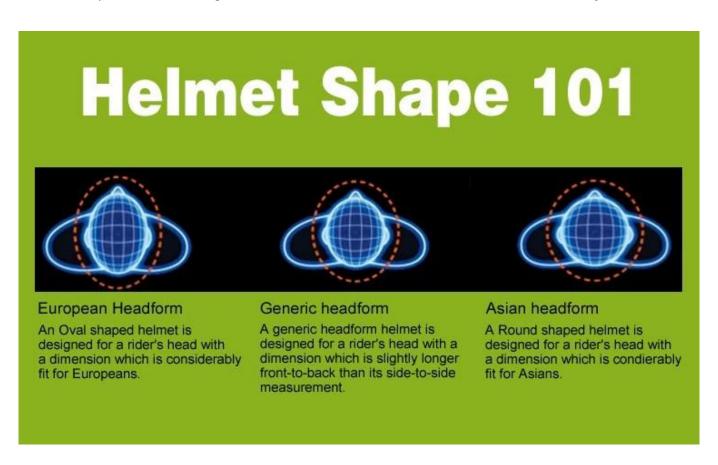

## The head circumference knowledge of Kask cycling helmets:

#### **European Headform:**

An Oval shaped helmet is designed for a rider's head with a dimension which is considerably fit for Europeans.

#### **Generic headform:**

A generic headform helmet is designed for a rider's head with a dimension which is slightly longer front-to-back than its side-to-side measurement.

#### Asian headform:

A Round shaped helmet is designed for a rider's head with a dimension which is condierably fit for Asians.