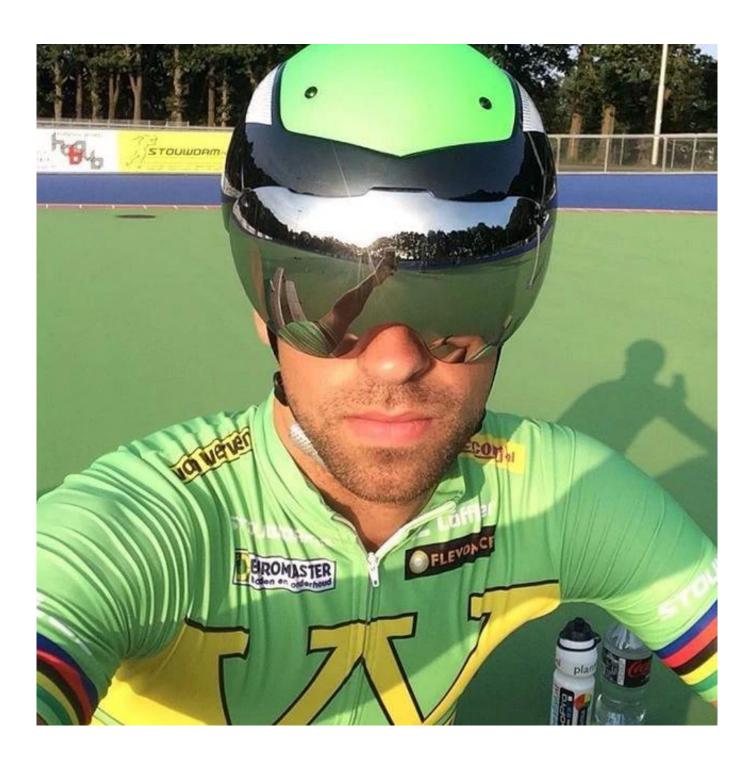

|
| size/head circumference | S/M (54-58CM) M/L (58-62CM)                                                                                   |
| Weight                  | 320g                                                                                                          |
| helmet accessories      | removable and washable padding, headlock adjuster, Polyester strap, standard ITW buckle, helmet strap divider |
| MOQ                     | 300pcs                                                                                                        |
| Package details         | PP bag+individual color box packing+mastercarton                                                              |

## The detail pictures of Kask cycling helmets:



# **Product Display**









# GOGGLE

Including face grille conforming to EN 166/174 for excellent protection against fog and scratch.



Three pieces of PC shell can be separate and replaced by different colors.



# **SOFT WASHABLE PADS**

Ergonomic interior padding for comfort and durability





# **NYLON STRAP & CHIN STRAP**

Designed to limit risk of losing helmet during a fall, side strap-adjustment to assist with a proper fit.







## The Customized accessories:

So far, we have been manufacturing & exporting different kinds of helmets for more than 24 years. You can purchase latest design quality helmets here as well as personalize your own designs since we can provide a strong R&D support.We provide different option for custom service that you can select the different helm