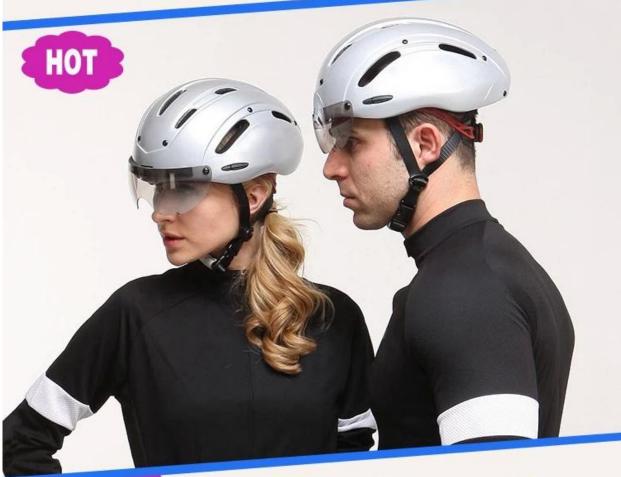

# **Cycling helmets, aero road helmet, AU-T01**

new developed racing TT cycle helmet

# professional aero time trial bicycle helmet with CE.

-Model No.: AU-T01

-Vents:

13 vents

-Weight:

320 g

-Size:

S/M: 54-58cm M/L: 58-62cm

## The description of Kask cycling helmets:

- **Aerodynamic shape design**: the waterdrop design can greatly reduce the wind resistance, it is a professional helmet for cycling competition.
- **Aero PC cover**: the PC cover can help you to achieve road racing helmet and aero cycling helmet, after removing the aero cover, the helmet would be road racing helmet, the aero PC cover in different colors can be removable, detachable and replaced according to your choice.
- **EN166 approved eyes shield:** four colors for choosing, Mirror, colorful, clear and yellow, can be antifog and anti-scratched.
- **In-mold technology:** high temperature resistance PC (polycarbonate) + EPS foam (imported from America).
- **The bicycle accessories**: adjustable chin strap with quick-release buckle; patent rear lock adjustment; cool comfortable pads;
- **Certification**: CE-EN1078 certified for impact protection.