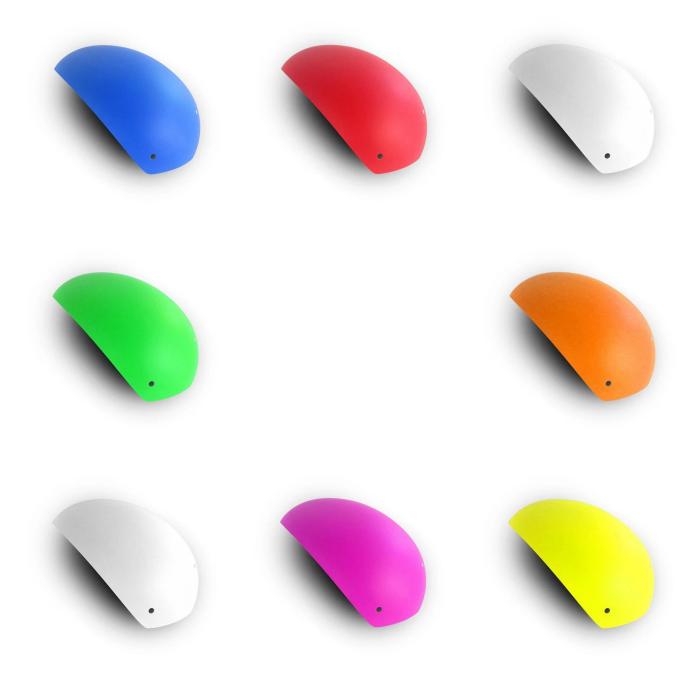

Three pieces of PC shell can be separate and replaced by different colors.

## The description of Kask cycling helmets:

- **Aerodynamic shape design**: the waterdrop design can greatly reduce the wind resistance, it is a professional helmet for cycling competition.
- **Aero PC cover**: the PC cover can help you to achieve road racing helmet and aero cycling helmet, after removing the aero cover, the helmet would be road racing helmet, the aero PC cover in different colors can be removable, detachable and replaced according to your choice.
- **EN166 approved eyes shield:** four colors for choosing, Mirror, colorful, clear and yellow, can be antifog and anti-scratched.
- **In-mold technology:** high temperature resistance PC (polycarbonate) + EPS foam (imported from America).
- **The bicycle accessories**: adjustable chin strap with quick-release buckle; patent rear lock adjustment; cool comfortable pads;
- **Certification**: CE-EN1078 certified for impact protection.