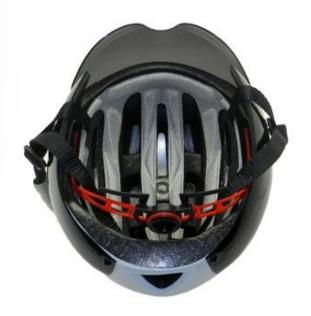

## The detail pictures of Kask cycling helmets:

# **Product Display**

# **NYLON STRAP & CHIN STRAP**

Designed to limit risk of losing helmet during a fall, side strap-adjustment to assist with a proper fit.