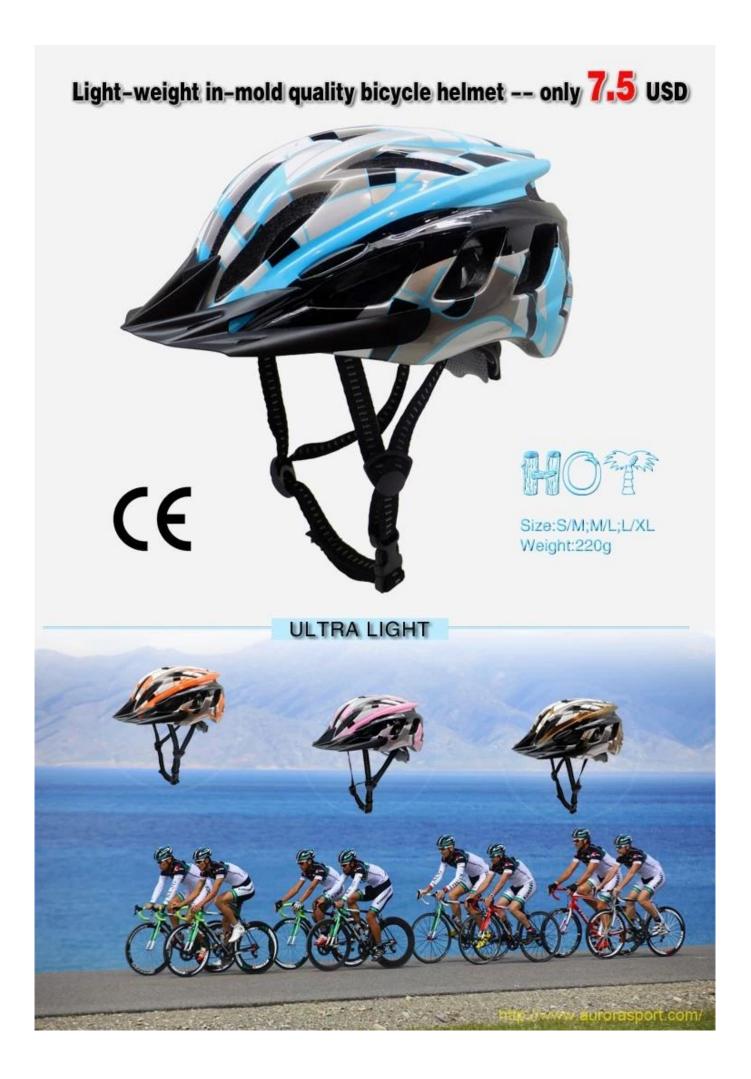

# Cycling helmets with lights, bike helmet cheap AU-BD02

# The description of cheap mountain bike helmets:

- Well-ventilated, with very cooling air tunnel and reasonable aero shape design.

- Three-dimensional duct design: This design is very aerodynamic drag coefficient is small , in the process of riding , people wear more cool.

- In-mold technology, when the helmet by the impact , the entire helmet uniform force.

- Removable brim: Block the sun and block the rain when speed riding.
- The high quality eco-friendly high temperature resistant PC shell.
- The high density black EPS material is imported from American,

- The bicycle accessories: adjustable chin strap with quick-release buckle; rear lock adjustment; cool comfortable pads;

- Certification: CE-EN1078 certified for impact protection,

## The specification of cheap mountain bike helmets:

| Model No.               | AU-BD02 cheap mountain bike helmets              |
|-------------------------|--------------------------------------------------|
| Material                | EPS foam & PC shell in-mold technology           |
| Certification           | CE EN1078                                        |
| Vents                   | 19 air vents                                     |
| Color                   | Pantone, customized                              |
| size/head circumference | S/M:(54-58CM),M/L: 58-62cm                       |
| Weight                  | 230g                                             |
| Sample Time             | 7 days                                           |
| MOQ                     | 300pcs                                           |
| Package details         | PP bag+individual color box packing+mastercarton |