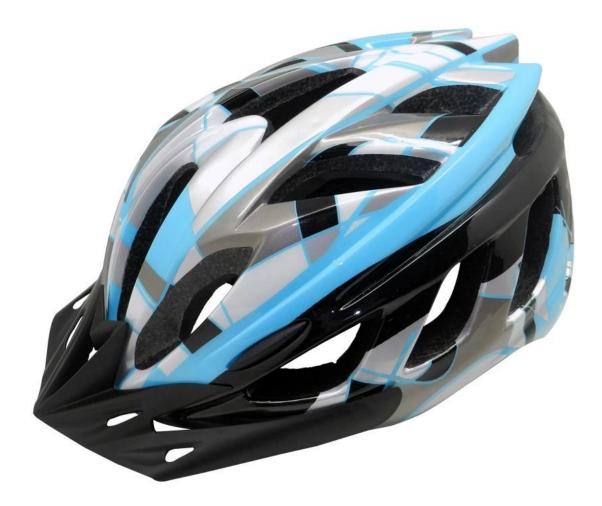

# Cycling helmets with lights, bike helmet cheap AU-BD02

# The description of cheap mountain bike helmets:

- Well-ventilated, with very cooling air tunnel and reasonable aero shape design.

- Three-dimensional duct design: This design is very aerodynamic drag coefficient is small , in the process of riding , people wear more cool.

- In-mold technology, when the helmet by the impact , the entire helmet uniform force.

- Removable brim: Block the sun and block the rain when speed riding.
- The high quality eco-friendly high temperature resistant PC shell.
- The high density black EPS material is imported from American,

- The bicycle accessories: adjustable chin strap with quick-release buckle; rear lock adjustment; cool comfortable pads;

- Certification: CE-EN1078 certified for impact protection,