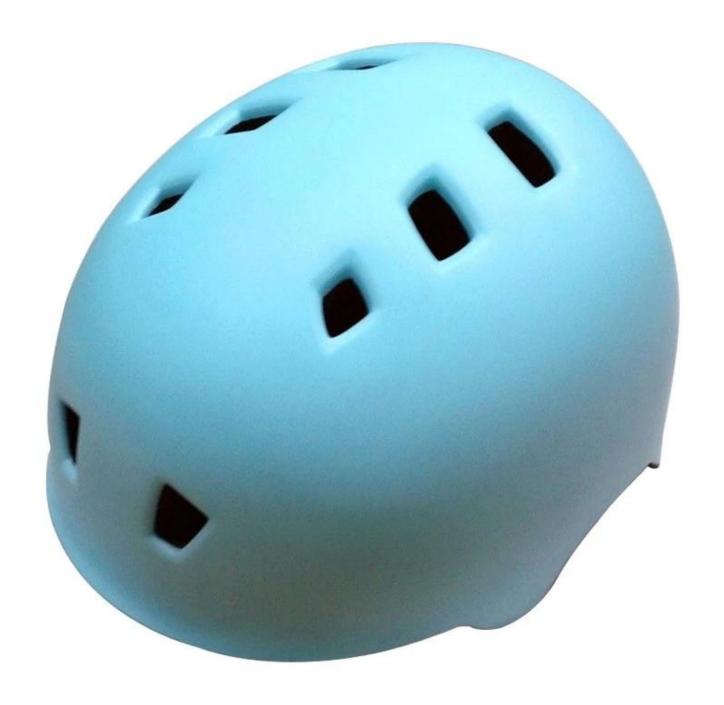

utside

1. Full sets of Testing Certificate

2. Fast making the sample

Our strength:

3. Good price with first class quality

4. Durable and long time service life

5. High effect for protection

6. Delivery on time.

# The Advantages of Inmold outdoor adult skateboard helmets:

- 1) Imported EPS material and Eco-Friendly PC shell, with in mold technology.
- 2) Elegant design with good ventilation and fitting.
- 3) 360°size adjustment systems, anti-slip adjustment button, your comfort is the prior consideration during the design.
- 4) The strap is made skateboard helmets of soft and comfortable PP ribbon, the chin pad is of foam with high absorption and the hook & loop design is convenient for cleaning.
- 5) Inside with very soft high quality and removable lining.

# **Pictures:**









# About our headform

### European Headform:

An Oval shaped helmet is designed for a rider's head with a dimension which is considerably fit for Europeans.

### Generic headform:

A generic headform helmet is designed for a rider's head with a dimension which is slightly longer front-to-back than its side-to-side measurement.

#### Asian headform:

A Round shaped helmet is designed for a rider's head with a dimension which is condierably fit for Asians.



### Our CE Certificate documents as below:

## CERTIFICATE













### **Company Information**

Shenzhen Aurora Sports LTD established in the year of 2012, more than 22 years experience.

Expert in production of all kinds of helmets for different sports.

Excellent quality, reasonable price, fast delivery makes us get very good r