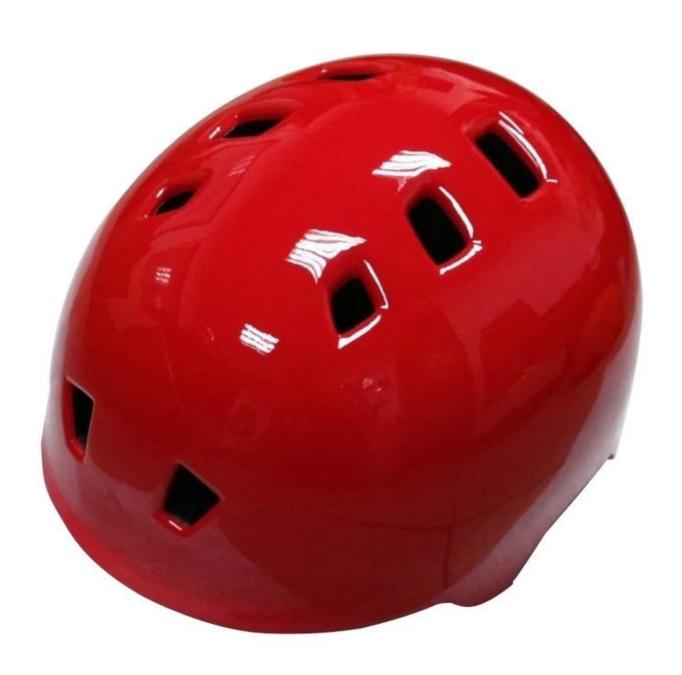

king outside

1. Full sets of Testing Certificate

2. Fast making the sample

Our strength:

3. Good price with first class quality

4. Durable and long time service life

5. High effect for protection

6. Delivery on time.

# The Advantages of Inmold outdoor adult skateboard helmets:

- 1) Imported EPS material and Eco-Friendly PC shell, with in mold technology.
- 2) Elegant design with good ventilation and fitting.
- 3) 360°size adjustment systems, anti-slip adjustment button, your comfort is the prior consideration during the design.
- 4) The strap is made skateboard helmets of soft and comfortable PP ribbon, the chin pad is of foam with high absorption and the hook & loop design is convenient for cleaning.
- 5) Inside with very soft high quality and removable lining.

# **Pictures:**









# About our headform

### European Headform:

An Oval shaped helmet is designed for a rider's head with a dimension which is considerably fit for Europeans.

### Generic headform:

A generic headform helmet is designed for a rider's head with a dimension which is slightly longer front-to-back than its side-to-side measurement.

#### Asian headform:

A Round shaped helmet is designed for a rider's head with a dimension which is condierably fit for Asians.



### Our CE Certificate documents as below:

## CERTIFICATE













### **Company Information**

Shenzhen Aurora Sports LTD established in the year of 2012, more than 22 years experience.

Expert in production of all kinds of helmets for different sports.

Excellent quality, reasonable price, fast delivery makes us get very