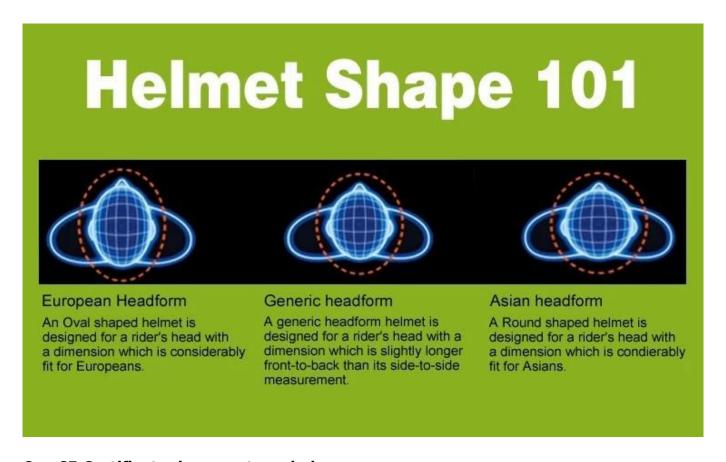

# About our headform

### European Headform:

An Oval shaped helmet is designed for a rider's head with a dimension which is considerably fit for Europeans.

### Generic headform:

A generic headform helmet is designed for a rider's head with a dimension which is slightly longer front-to-back than its side-to-side measurement.

#### Asian headform:

A Round shaped helmet is designed for a rider's head with a dimension which is condierably fit for Asians.