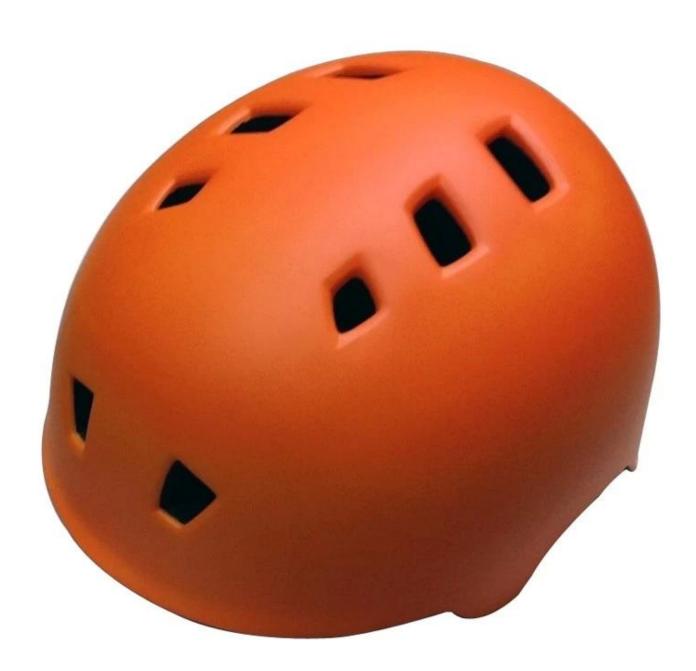

ng outside

1. Full sets of Testing Certificate

2. Fast making the sample

Our strength:

3. Good price with first class quality

4. Durable and long time service life

5. High effect for protection

6. Delivery on time.

# The Advantages of Inmold outdoor adult skateboard helmets:

- 1) Imported EPS material and Eco-Friendly PC shell, with in mold technology.
- 2) Elegant design with good ventilation and fitting.
- 3) 360°size adjustment systems, anti-slip adjustment button, your comfort is the prior consideration during the design.
- 4) The strap is made skateboard helmets of soft and comfortable PP ribbon, the chin pad is of foam with high absorption and the hook & loop design is convenient for cleaning.
- 5) Inside with very soft high quality and removable lining.

# **Pictures:**









# About our headform

### European Headform:

An Oval shaped helmet is designed for a rider's head with a dimension which is considerably fit for Europeans.

### Generic headform:

A generic headform helmet is designed for a rider's head with a dimension which is slightly longer front-to-back than its side-to-side measurement.

#### Asian headform:

A Round shaped helmet is designed for a rider's head with a dimension which is condierably fit for Asians.



### Our CE Certificate documents as below:

## CERTIFICATE













### **Company Information**

Shenzhen Aurora Sports LTD established in the year of 2012, more than 22 years experience.

Expert in production of all kinds of helmets for different sports.

Excellent quality, reasonable price, fast delivery makes us get very go