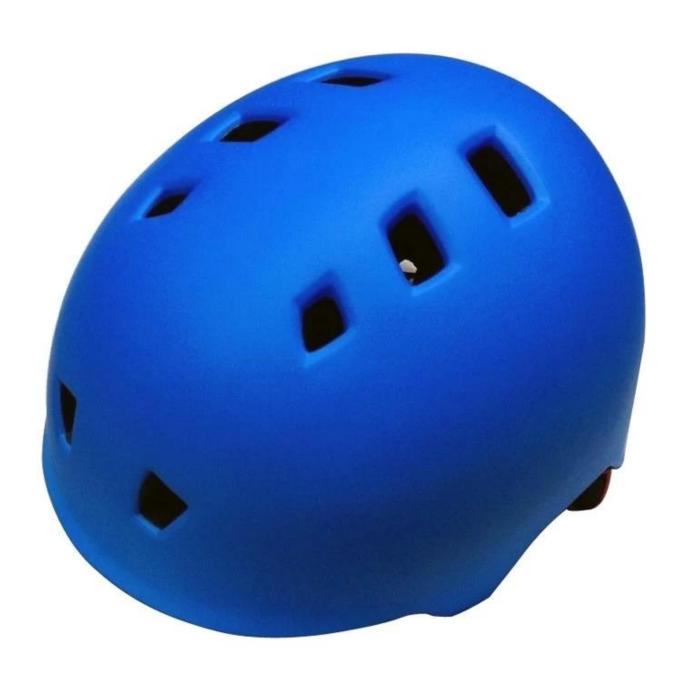

outside

1. Full sets of Testing Certificate

2. Fast making the sample

Our strength:

3. Good price with first class quality

4. Durable and long time service life

5. High effect for protection

6. Delivery on time.

# The Advantages of Inmold outdoor adult skateboard helmets:

- 1) Imported EPS material and Eco-Friendly PC shell, with in mold technology.
- 2) Elegant design with good ventilation and fitting.
- 3) 360°size adjustment systems, anti-slip adjustment button, your comfort is the prior consideration during the design.
- 4) The strap is made skateboard helmets of soft and comfortable PP ribbon, the chin pad is of foam with high absorption and the hook & loop design is convenient for cleaning.
- 5) Inside with very soft high quality and removable lining.

# **Pictures:**









# About our headform

### European Headform:

An Oval shaped helmet is designed for a rider's head with a dimension which is considerably fit for Europeans.

### Generic headform:

A generic headform helmet is designed for a rider's head with a dimension which is slightly longer front-to-back than its side-to-side measurement.

#### Asian headform:

A Round shaped helmet is designed for a rider's head with a dimension which is condierably fit for Asians.



### Our CE Certificate documents as below:

## CERTIFICATE













### **Company Information**

Shenzhen Aurora Sports LTD established in the year of 2012, more than 22 years experience.

Expert in production of all kinds of helmets for different sports.

Excellent quality, reasonable price, fast delivery makes us get very good