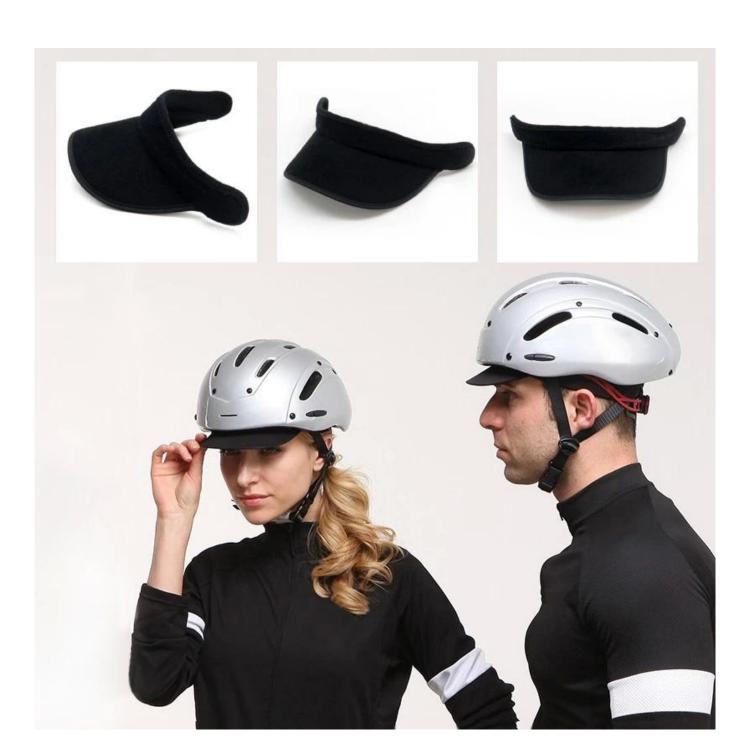

# Detachable cycling helmet skateboarding helmet fabri c visor one size fit for all

## Cycling helmet skateboarding helmet fabric visor Product Detail

| item            | visor                                                  | Fabric visor                                                                                      |
|-----------------|--------------------------------------------------------|---------------------------------------------------------------------------------------------------|
| Material        | 100% polyester                                         | 100% polyester, polyester cotton<br>blend, arylic, acrlic wool blend, nylon<br>and etc            |
| Size(Standard)  | 58CM                                                   | Children size: 50-55cm; woman size: 56-57cm, large size: 59-63cm                                  |
| Back closure    | Velcro                                                 | elastic back closure                                                                              |
| Visor           | Curved                                                 | Flat and soft PP sheet inside                                                                     |
| Color           | Black                                                  | Available stock color or any pantone color your request                                           |
| Logo            | Blank                                                  | printing, embroidery, applique,<br>flocking, sublimated print                                     |
| MOQ             | 10pcs                                                  | Small order is acceptable                                                                         |
| Price Term      | EXW China                                              | EXW, CNF, By air or by sea are acceptable, it is depend on order qty and requested delivery time. |
| Shipping way    | By sea or by air or by express                         |                                                                                                   |
| Payment terms   | T/T, L/C, Western Union etc.                           |                                                                                                   |
| Sample time     | 5-7 days after confirm your sample details             |                                                                                                   |
| Production time | 25-30 days after sample approval and deposit receieved |                                                                                                   |

### **Product Picture**