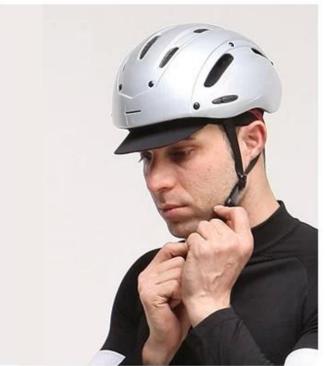

# Detachable cycling helmet skateboarding helmet fabri c visor one size fit for all

## Cycling helmet skateboarding helmet fabric visor Product Detail

| item            | visor                                                  | Fabric visor                                                                                      |
|-----------------|--------------------------------------------------------|---------------------------------------------------------------------------------------------------|
| Material        | 100% polyester                                         | 100% polyester, polyester cotton<br>blend, arylic, acrlic wool blend, nylon<br>and etc            |
| Size(Standard)  | 58CM                                                   | Children size: 50-55cm; woman size: 56-57cm, large size: 59-63cm                                  |
| Back closure    | Velcro                                                 | elastic back closure                                                                              |
| Visor           | Curved                                                 | Flat and soft PP sheet inside                                                                     |
| Color           | Black                                                  | Available stock color or any pantone color your request                                           |
| Logo            | Blank                                                  | printing, embroidery, applique,<br>flocking, sublimated print                                     |
| MOQ             | 10pcs                                                  | Small order is acceptable                                                                         |
| Price Term      | EXW China                                              | EXW, CNF, By air or by sea are acceptable, it is depend on order qty and requested delivery time. |
| Shipping way    | By sea or by air or by express                         |                                                                                                   |
| Payment terms   | T/T, L/C, Western Union etc.                           |                                                                                                   |
| Sample time     | 5-7 days after confirm your sample details             |                                                                                                   |
| Production time | 25-30 days after sample approval and deposit receieved |                                                                                                   |

### **Product Picture**