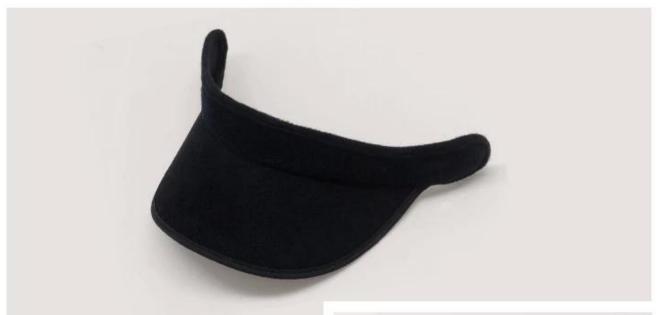

# Detachable cycling helmet skateboarding helmet fabri c visor one size fit for all

## Cycling helmet skateboarding helmet fabric visor Product Detail

| item            | visor                                                  | Fabric visor                                                                                      |
|-----------------|--------------------------------------------------------|---------------------------------------------------------------------------------------------------|
| Material        | 100% polyester                                         | 100% polyester, polyester cotton<br>blend, arylic, acrlic wool blend, nylon<br>and etc            |
| Size(Standard)  | 58CM                                                   | Children size: 50-55cm; woman size: 56-57cm, large size: 59-63cm                                  |
| Back closure    | Velcro                                                 | elastic back closure                                                                              |
| Visor           | Curved                                                 | Flat and soft PP sheet inside                                                                     |
| Color           | Black                                                  | Available stock color or any pantone color your request                                           |
| Logo            | Blank                                                  | printing, embroidery, applique,<br>flocking, sublimated print                                     |
| MOQ             | 10pcs                                                  | Small order is acceptable                                                                         |
| Price Term      | EXW China                                              | EXW, CNF, By air or by sea are acceptable, it is depend on order qty and requested delivery time. |
| Shipping way    | By sea or by air or by express                         |                                                                                                   |
| Payment terms   | T/T, L/C, Western Union etc.                           |                                                                                                   |
| Sample time     | 5-7 days after confirm your sample details             |                                                                                                   |
| Production time | 25-30 days after sample approval and deposit receieved |                                                                                                   |

### **Product Picture**