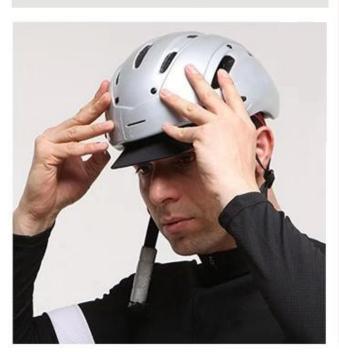

# Detachable cycling helmet skateboarding helmet fabri c visor one size fit for all

## Cycling helmet skateboarding helmet fabric visor Product Detail

| item            | visor                                                  | Fabric visor                                                                                      |
|-----------------|--------------------------------------------------------|---------------------------------------------------------------------------------------------------|
| Material        | 100% polyester                                         | 100% polyester, polyester cotton<br>blend, arylic, acrlic wool blend, nylon<br>and etc            |
| Size(Standard)  | 58CM                                                   | Children size: 50-55cm; woman size: 56-57cm, large size: 59-63cm                                  |
| Back closure    | Velcro                                                 | elastic back closure                                                                              |
| Visor           | Curved                                                 | Flat and soft PP sheet inside                                                                     |
| Color           | Black                                                  | Available stock color or any pantone color your request                                           |
| Logo            | Blank                                                  | printing, embroidery, applique,<br>flocking, sublimated print                                     |
| MOQ             | 10pcs                                                  | Small order is acceptable                                                                         |
| Price Term      | EXW China                                              | EXW, CNF, By air or by sea are acceptable, it is depend on order qty and requested delivery time. |
| Shipping way    | By sea or by air or by express                         |                                                                                                   |
| Payment terms   | T/T, L/C, Western Union etc.                           |                                                                                                   |
| Sample time     | 5-7 days after confirm your sample details             |                                                                                                   |
| Production time | 25-30 days after sample approval and deposit receieved |                                                                                                   |

### **Product Picture**