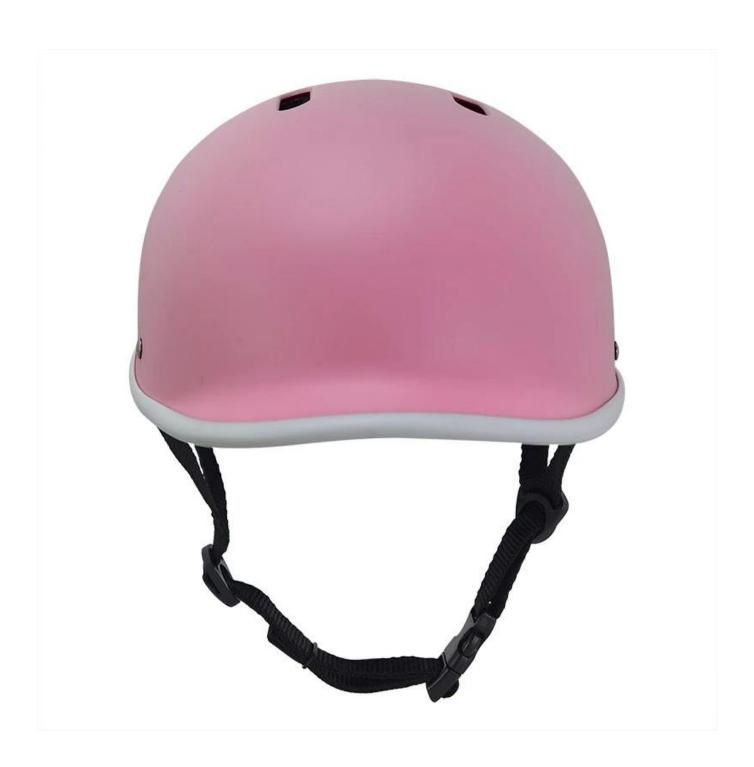

# The Advantages of 3D animal kids bike helmet:

- 1. 3D animal kids helmet, super light, only 190g, and well-ventilated.
- 2. Three-dimensional duct design: This design is very aerodynamic drag coefficient is small , The overall design is very cute and 3D look.
- EPS+PC In-mold technology.
- 360° size adjustment systems, anti-slip adjustment button, and soft silicon adjustor arms, LED light, can bring you a stable and safety experience, your comfort is the prior consideration during the design.
- Accessories: Polyester strap, Moisture wicking inner soft pads, ITW buckle, lockable strap divider.
- Certification: CE EN1078

# Description of 3D animal kids bike helmet:

Outer material: PC

Lining material: High density Black EPS

Size: M 49-55CM; Weight: 190g, Color: Pantone

Accessories: Headring fit system, fast release buckle, PA webbing and detachable pads.