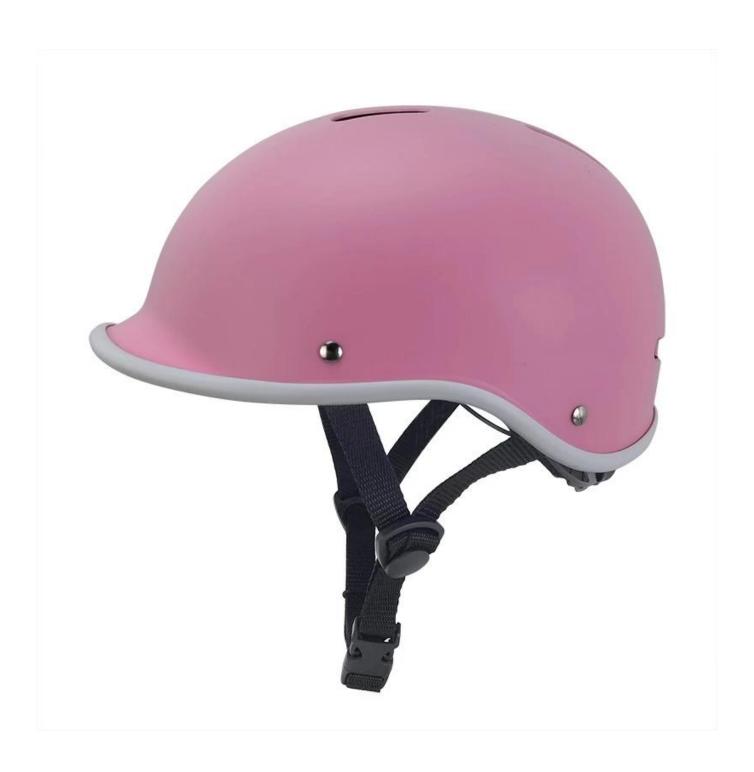

# The Advantages of 3D animal kids bike helmet:

- 1. 3D animal kids helmet, super light, only 190g, and well-ventilated.
- 2. Three-dimensional duct design: This design is very aerodynamic drag coefficient is small , The overall design is very cute and 3D look.
- EPS+PC In-mold technology.
- 360° size adjustment systems, anti-slip adjustment button, and soft silicon adjustor arms, LED light, can bring you a stable and safety experience, your comfort is the prior consideration during the design.
- Accessories: Polyester strap, Moisture wicking inner soft pads, ITW buckle, lockable strap divider.
- Certification: CE EN1078

# Description of 3D animal kids bike helmet:

Outer material: PC

Lining material: High density Black EPS

Size: M 49-55CM; Weight: 190g, Color: Pantone

Accessories: Headring fit system, fast release buckle, PA webbing and detachable pads.

# The specification of 3D animal kids bike helmet:

| Model No.               | AU-C02 3D animal kids bike helmet                |
|-------------------------|--------------------------------------------------|
| Material                | In-mold EPS liner & PC shell                     |
| Certification           | CE EN1078                                        |
| Vents                   | 6 air vents                                      |
| Color                   | Pantone, customized                              |
| size/head circumference | M 49-55CM                                        |
| Weight                  | 190g                                             |
| Sample Time             | 7 days                                           |
| MOQ                     | 300pcs                                           |
| Package details         | PP bag+individual color box packing+mastercarton |