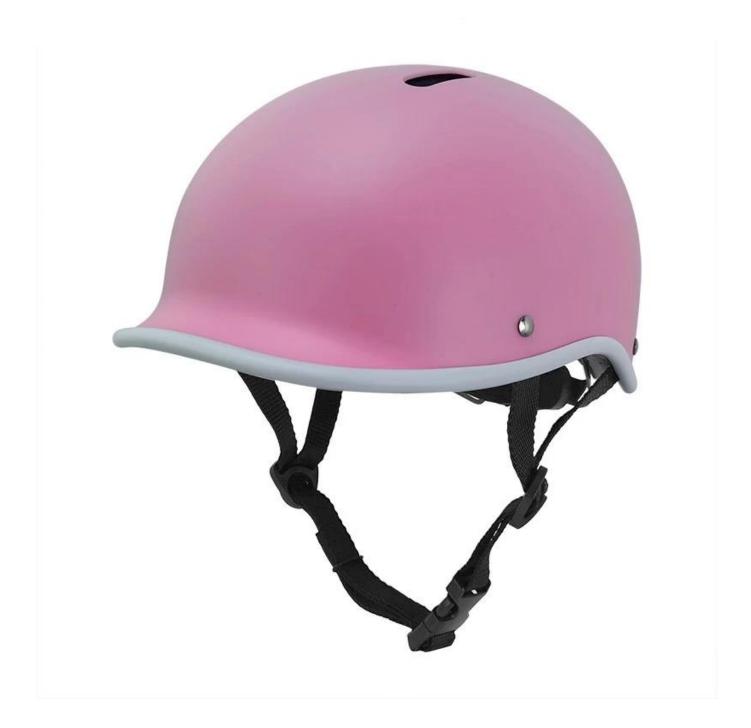

# <u>Direct factory 3D animal kids bike helmet for sale,</u> <u>child 3D bicycle helmet</u>

# The Advantages of 3D animal kids bike helmet:

- 1. 3D animal kids helmet, super light, only 190g, and well-ventilated.
- 2. Three-dimensional duct design: This design is very aerodynamic drag coefficient is small , The overall design is very cute and 3D look.
- EPS+PC In-mold technology.
- 360° size adjustment systems, anti-slip adjustment button, and soft silicon adjustor arms, LED light, can bring you a stable and safety experience, your comfort is the prior consideration during the design.
- Accessories: Polyester strap, Moisture wicking inner soft pads, ITW buckle, lockable strap divider.
- Certification: CE EN1078

# Description of 3D animal kids bike helmet:

Outer material: PC

Lining material: High density Black EPS

Size: M 49-55CM; Weight: 190g, Color: Pantone

Accessories: Headring fit system, fast release buckle, PA webbing and detachable pads.