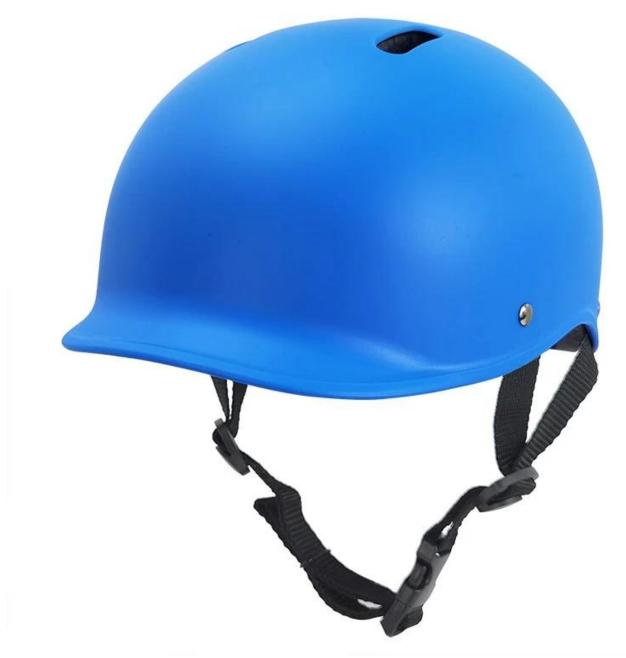

# The Advantages of 3D animal kids bike helmet:

- 1. 3D animal kids helmet, super light, only 190g, and well-ventilated.
- 2. Three-dimensional duct design: This design is very aerodynamic drag coefficient is small , The overall design is very cute and 3D look.
- EPS+PC In-mold technology.
- 360° size adjustment systems, anti-slip adjustment button, and soft silicon adjustor arms, LED light, can bring you a stable and safety experience, your comfort is the prior consideration during the design.
- Accessories: Polyester strap, Moisture wicking inner soft pads, ITW buckle, lockable strap divider.
- Certification: CE EN1078

# Description of 3D animal kids bike helmet:

Outer material: PC

Lining material: High density Black EPS

Size: M 49-55CM; Weight: 190g, Color: Pantone

Accessories: Headring fit system, fast release buckle, PA webbing and detachable pads.

# The specification of 3D animal kids bike helmet:

| Model No.               | AU-C02 3D animal kids bike helmet                |
|-------------------------|--------------------------------------------------|
| Material                | In-mold EPS liner & PC shell                     |
| Certification           | CE EN1078                                        |
| Vents                   | 6 air vents                                      |
| Color                   | Pantone, customized                              |
| size/head circumference | M 49-55CM                                        |
| Weight                  | 190g                                             |
| Sample Time             | 7 days                                           |
| MOQ                     | 300pcs                                           |
| Package details         | PP bag+individual color box packing+mastercarton |