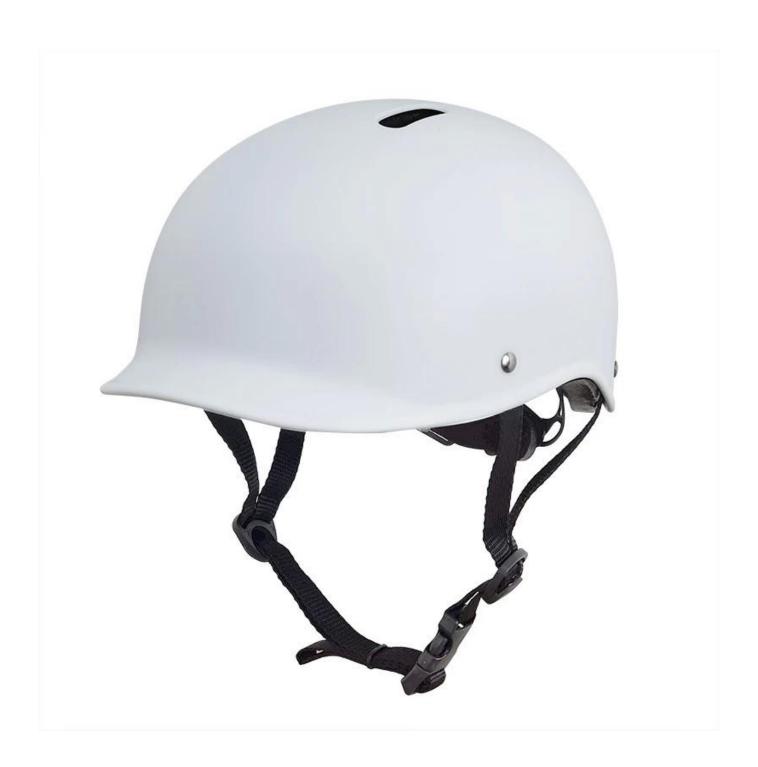

# The Advantages of 3D animal kids bike helmet:

- 1. 3D animal kids helmet, super light, only 190g, and well-ventilated.
- 2. Three-dimensional duct design: This design is very aerodynamic drag coefficient is small , The overall design is very cute and 3D look.
- EPS+PC In-mold technology.
- 360° size adjustment systems, anti-slip adjustment button, and soft silicon adjustor arms, LED light, can bring you a stable and safety experience, your comfort is the prior consideration during the design.
- Accessories: Polyester strap, Moisture wicking inner soft pads, ITW buckle, lockable strap divider.
- Certification: CE EN1078

# Description of 3D animal kids bike helmet:

Outer material: PC

Lining material: High density Black EPS

Size: M 49-55CM; Weight: 190g, Color: Pantone

Accessories: Headring fit system, fast release buckle, PA webbing and detachable pads.

# The specification of 3D animal kids bike helmet:

| Model No.               | AU-C02 3D animal kids bike helmet                |
|-------------------------|--------------------------------------------------|
| Material                | In-mold EPS liner & PC shell                     |
| Certification           | CE EN1078                                        |
| Vents                   | 6 air vents                                      |
| Color                   | Pantone, customized                              |
| size/head circumference | M 49-55CM                                        |
| Weight                  | 190g                                             |
| Sample Time             | 7 days                                           |
| MOQ                     | 300pcs                                           |
| Package details         | PP bag+individual color box packing+mastercarton |