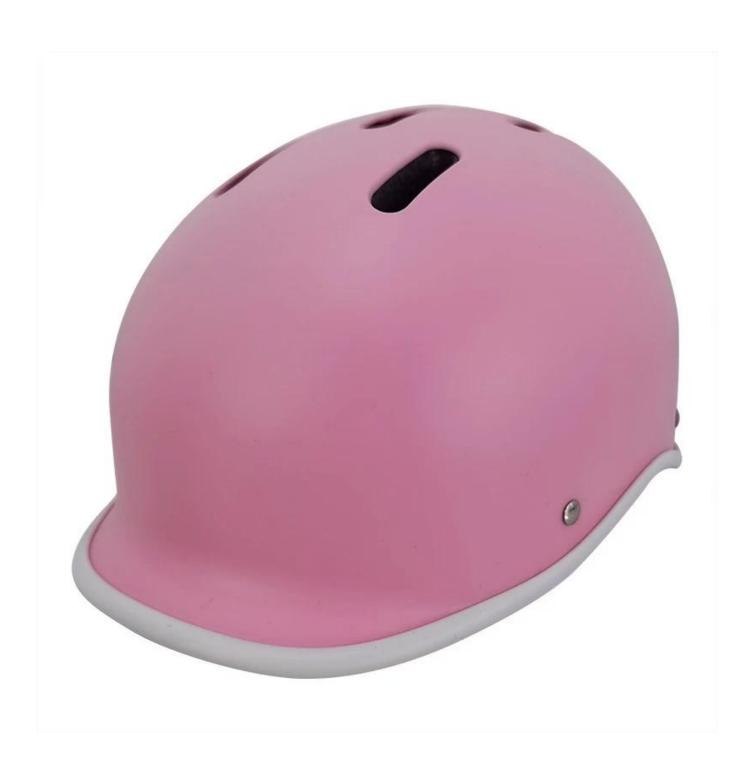

# The Advantages of 3D animal kids bike helmet:

- 1. 3D animal kids helmet, super light, only 190g, and well-ventilated.
- 2. Three-dimensional duct design: This design is very aerodynamic drag coefficient is small , The overall design is very cute and 3D look.
- EPS+PC In-mold technology.
- 360° size adjustment systems, anti-slip adjustment button, and soft silicon adjustor arms, LED light, can bring you a stable and safety experience, your comfort is the prior consideration during the design.
- Accessories: Polyester strap, Moisture wicking inner soft pads, ITW buckle, lockable strap divider.
- Certification: CE EN1078

# Description of 3D animal kids bike helmet:

Outer material: PC

Lining material: High density Black EPS

Size: M 49-55CM; Weight: 190g, Color: Pantone

Accessories: Headring fit system, fast release buckle, PA webbing and detachable pads.

# The specification of 3D animal kids bike helmet:

| Model No.               | AU-C02 3D animal kids bike helmet                |
|-------------------------|--------------------------------------------------|
| Material                | In-mold EPS liner & PC shell                     |
| Certification           | CE EN1078                                        |
| Vents                   | 6 air vents                                      |
| Color                   | Pantone, customized                              |
| size/head circumference | M 49-55CM                                        |
| Weight                  | 190g                                             |
| Sample Time             | 7 days                                           |
| MOQ                     | 300pcs                                           |
| Package details         | PP bag+individual color box packing+mastercarton |