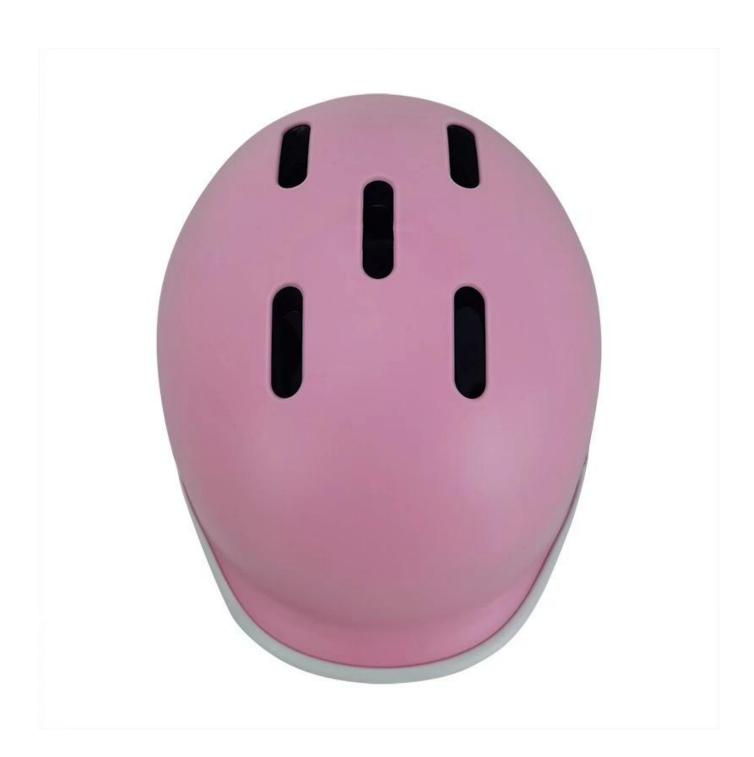

# The Advantages of 3D animal kids bike helmet:

- 1. 3D animal kids helmet, super light, only 190g, and well-ventilated.
- 2. Three-dimensional duct design: This design is very aerodynamic drag coefficient is small , The overall design is very cute and 3D look.
- EPS+PC In-mold technology.
- 360° size adjustment systems, anti-slip adjustment button, and soft silicon adjustor arms, LED light, can bring you a stable and safety experience, your comfort is the prior consideration during the design.
- Accessories: Polyester strap, Moisture wicking inner soft pads, ITW buckle, lockable strap divider.
- Certification: CE EN1078

# Description of 3D animal kids bike helmet:

Outer material: PC

Lining material: High density Black EPS

Size: M 49-55CM; Weight: 190g, Color: Pantone

Accessories: Headring fit system, fast release buckle, PA webbing and detachable pads.

# The specification of 3D animal kids bike helmet:

| Model No.               | AU-C02 3D animal kids bike helmet                |
|-------------------------|--------------------------------------------------|
| Material                | In-mold EPS liner & PC shell                     |
| Certification           | CE EN1078                                        |
| Vents                   | 6 air vents                                      |
| Color                   | Pantone, customized                              |
| size/head circumference | M 49-55CM                                        |
| Weight                  | 190g                                             |
| Sample Time             | 7 days                                           |
| MOQ                     | 300pcs                                           |
| Package details         | PP bag+individual color box packing+mastercarton |