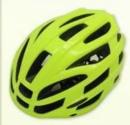

# <u>Direct factory bike helmet accessories, fasion helmet</u> <u>for bike BM08</u>

New developed fashion MTB/road bike helmet

Vents
Size: S/M;M/L

## The description of bike helmet accessories:

- Very attractive and elegant shape design, with the amazing the air ventilation system, there is a 'heart" shape on the rear of helmet, looks very young and fasion.
- Three-dimensional duct design: This design is very aerodynamic drag coefficient is small , in the process of riding , people wear more cool.
- In-mold technology, when the helmet by the impact , the entire helmet uniform force.
- The high quality eco-friendly high temperature resistant PC shell.
- The high density black EPS material is imported from American,
- The bicycle accessories: adjustable chin strap with quick-release buckle; rear lock adjustment; cool comfortable pads;
- Certification: CE-EN1078 certified for impact protection.

#### The specification of bike helmet accessories:

| Model No.               | AU-BM08 bike helmet accessories                  |
|-------------------------|--------------------------------------------------|
| Material                | EPS foam & PC shell double in-mold technology    |
| Certification           | CE EN1078                                        |
| Vents                   | 23 air vents                                     |
| Color                   | Pantone, customized                              |
| size/head circumference | S/M (54-58CM) M/L (58-62CM)                      |
| Weight                  | 240g                                             |
| Sample Time             | 7 days                                           |
| MOQ                     | 300pcs                                           |
| Package details         | PP bag+individual color box packing+mastercarton |