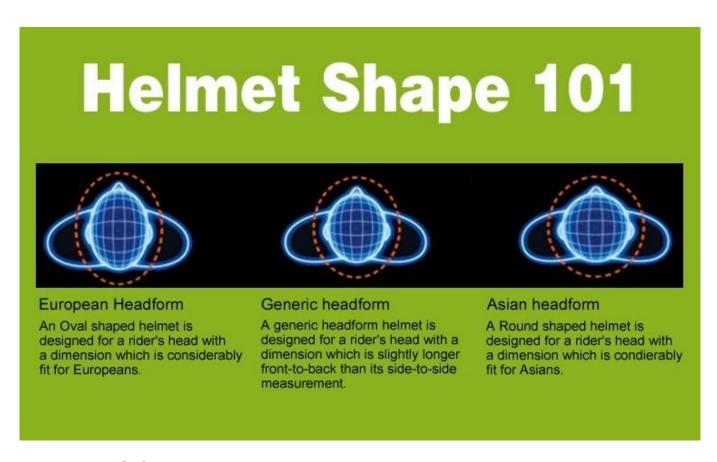

# The head circumference knowledge of white bicycle helmet:

#### **European Headform:**

An Oval shaped helmet is designed for a rider's head with a dimension which is considerably fit for Europeans.

#### **Generic headform:**

A generic headform helmet is designed for a rider's head with a dimension which is slightly longer front-to-back than its side-to-side measurement.

#### **Asian headform:**

A Round shaped helmet is designed for a rider's head with a dimension which is condierably fit for Asians.