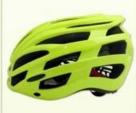

# <u>Direct factory bike helmet accessories, fasion helmet</u> <u>for bike BM08</u>

New developed fashion MTB/road bike helmet

Vents
Size: S/M;M/L

## The description of bike helmet accessories:

- Very attractive and elegant shape design, with the amazing the air ventilation system, there is a 'heart" shape on the rear of helmet, looks very young and fasion.
- Three-dimensional duct design: This design is very aerodynamic drag coefficient is small , in the process of riding , people wear more cool.
- In-mold technology, when the helmet by the impact , the entire helmet uniform force.
- The high quality eco-friendly high temperature resistant PC shell.
- The high density black EPS material is imported from American,
- The bicycle accessories: adjustable chin strap with quick-release buckle; rear lock adjustment; cool comfortable pads;
- Certification: CE-EN1078 certified for impact protection.

#### The specification of bike helmet accessories:

| Model No.               | AU-BM08 bike helmet accessories                  |
|-------------------------|--------------------------------------------------|
| Material                | EPS foam & PC shell double in-mold technology    |
| Certification           | CE EN1078                                        |
| Vents                   | 23 air vents                                     |
| Color                   | Pantone, customized                              |
| size/head circumference | S/M (54-58CM) M/L (58-62CM)                      |
| Weight                  | 240g                                             |
| Sample Time             | 7 days                                           |
| MOQ                     | 300pcs                                           |
| Package details         | PP bag+individual color box packing+mastercarton |