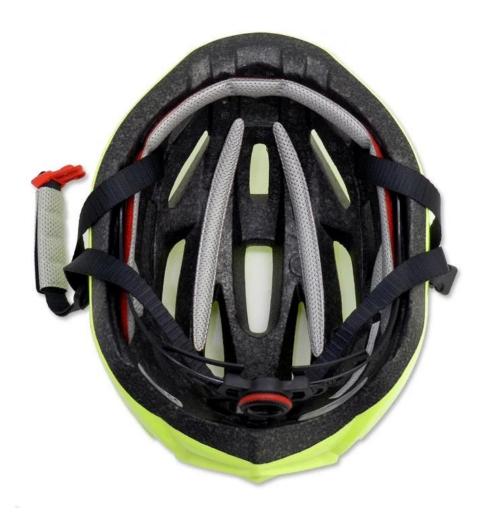

## The description of bike helmet accessories:

- Very attractive and elegant shape design, with the amazing the air ventilation system, there is a 'heart" shape on the rear of helmet, looks very young and fasion.
- Three-dimensional duct design: This design is very aerodynamic drag coefficient is small , in the process of riding , people wear more cool.
- In-mold technology, when the helmet by the impact , the entire helmet uniform force.
- The high quality eco-friendly high temperature resistant PC shell.
- The high density black EPS material is imported from American,
- The bicycle accessories: adjustable chin strap with quick-release buckle; rear lock adjustment; cool comfortable pads;
- Certification: CE-EN1078 certified for impact protection.

## The detail pictures of bike helmet accessories: