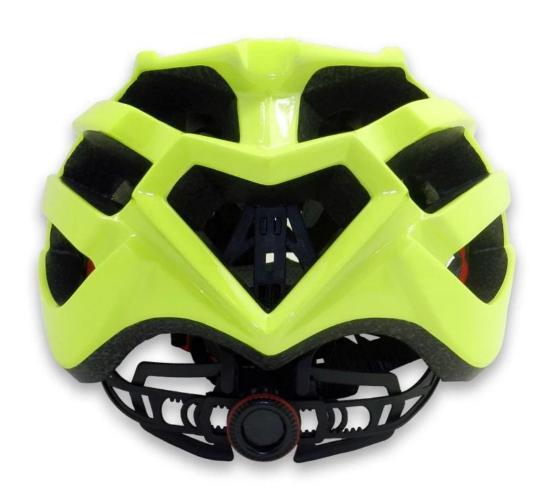

## The description of bike helmet accessories:

- Very attractive and elegant shape design, with the amazing the air ventilation system, there is a 'heart" shape on the rear of helmet, looks very young and fasion.
- Three-dimensional duct design: This design is very aerodynamic drag coefficient is small , in the process of riding , people wear more cool.
- In-mold technology, when the helmet by the impact , the entire helmet uniform force.
- The high quality eco-friendly high temperature resistant PC shell.
- The high density black EPS material is imported from American,
- The bicycle accessories: adjustable chin strap with quick-release buckle; rear lock adjustment; cool comfortable pads;
- Certification: CE-EN1078 certified for impact protection.

## The detail pictures of bike helmet accessories: