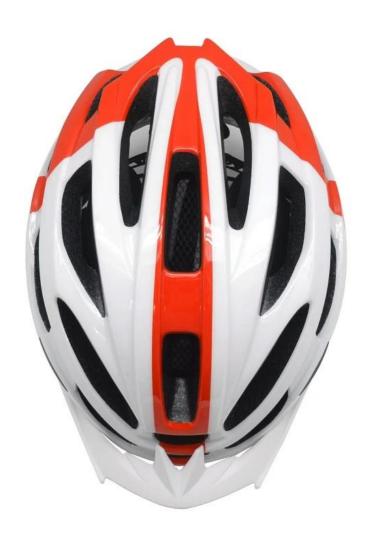

# <u>Direct factory bike helmet accessories, fasion helmet</u> <u>for bike BM08</u>

New developed fashion MTB/road bike helmet

Vents
Size: S/M;M/L

## The description of bike helmet accessories:

- Very attractive and elegant shape design, with the amazing the air ventilation system, there is a 'heart" shape on the rear of helmet, looks very young and fasion.
- Three-dimensional duct design: This design is very aerodynamic drag coefficient is small , in the process of riding , people wear more cool.
- In-mold technology, when the helmet by the impact , the entire helmet uniform force.
- The high quality eco-friendly high temperature resistant PC shell.
- The high density black EPS material is imported from American,
- The bicycle accessories: adjustable chin strap with quick-release buckle; rear lock adjustment; cool comfortable pads;
- Certification: CE-EN1078 certified for impact protection.

## The detail pictures of bike helmet accessories: