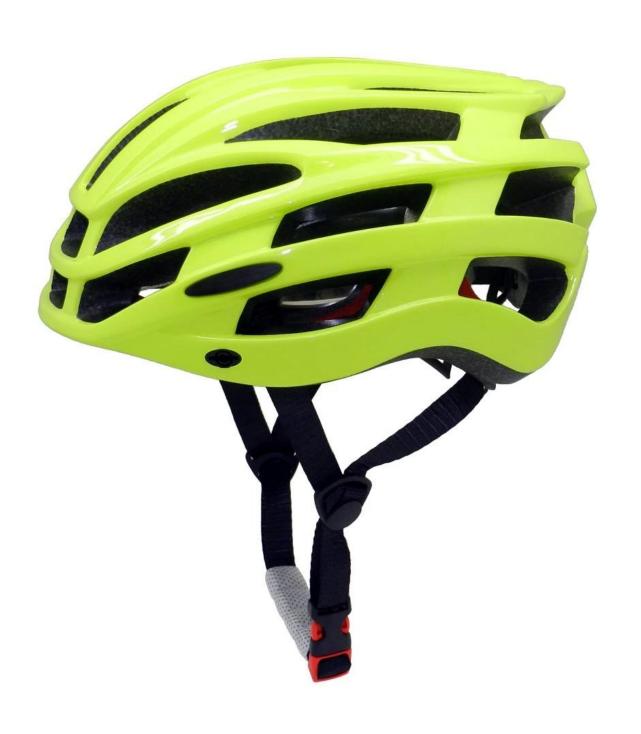

--------------------------|
| Material                | EPS foam & PC shell double in-mold technology    |
| Certification           | CE EN1078                                        |
| Vents                   | 23 air vents                                     |
| Color                   | Pantone, customized                              |
| size/head circumference | S/M (54-58CM) M/L (58-62CM)                      |
| Weight                  | 240g                                             |
| Sample Time             | 7 days                                           |
| MOQ                     | 300pcs                                           |
| Package details         | PP bag+individual color box packing+mastercarton |

## The detail pictures of bike helmet accessories:



















## The Customized accessories:

So far, we have been manufacturing & exporting different kinds of helmets for more than 24 years. You can purchase latest design quality helmets here as well as personalize your own designs since we can provide a strong R&D support.We provide different option for custom service that you can select the different helmet color , different strap color,LOGO custom service ,inner pad design , divider color , different strap buckle color, and we can provide different head adjuster even different color for visor.



# The head circumference knowledge of white bicycle helmet:

#### **European Headform:**

An Oval shaped helmet is designed for a rider's head with a dimension which is considerably fit for Europeans.

#### **Generic headform:**

A generic head