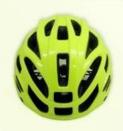

# <u>Direct factory bike helmet accessories, fasion helmet</u> <u>for bike BM08</u>

New developed fashion MTB/road bike helmet

Vents
Size: S/M;M/L

## The description of bike helmet accessories:

- Very attractive and elegant shape design, with the amazing the air ventilation system, there is a 'heart" shape on the rear of helmet, looks very young and fasion.
- Three-dimensional duct design: This design is very aerodynamic drag coefficient is small , in the process of riding , people wear more cool.
- In-mold technology, when the helmet by the impact , the entire helmet uniform force.
- The high quality eco-friendly high temperature resistant PC shell.
- The high density black EPS material is imported from American,
- The bicycle accessories: adjustable chin strap with quick-release buckle; rear lock adjustment; cool comfortable pads;
- Certification: CE-EN1078 certified for impact protection.

#### The specification of bike helmet accessories:

| Model No.               | AU-BM08 bike helmet accessories                  |
|-------------------------|--------------------------------------------------|
| Material                | EPS foam & PC shell double in-mold technology    |
| Certification           | CE EN1078                                        |
| Vents                   | 23 air vents                                     |
| Color                   | Pantone, customized                              |
| size/head circumference | S/M (54-58CM) M/L (58-62CM)                      |
| Weight                  | 240g                                             |
| Sample Time             | 7 days                                           |
| MOQ                     | 300pcs                                           |
| Package details         | PP bag+individual color box packing+mastercarton |