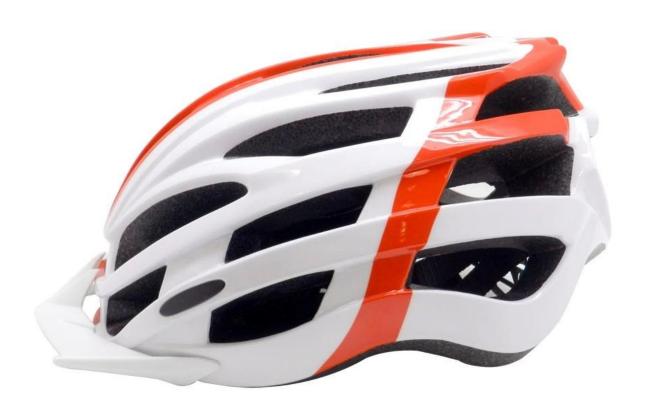

# <u>Direct factory bike helmet accessories, fasion helmet</u> <u>for bike BM08</u>

New developed fashion MTB/road bike helmet

Vents
Size: S/M;M/L

## The description of bike helmet accessories:

- Very attractive and elegant shape design, with the amazing the air ventilation system, there is a 'heart" shape on the rear of helmet, looks very young and fasion.
- Three-dimensional duct design: This design is very aerodynamic drag coefficient is small , in the process of riding , people wear more cool.
- In-mold technology, when the helmet by the impact , the entire helmet uniform force.
- The high quality eco-friendly high temperature resistant PC shell.
- The high density black EPS material is imported from American,
- The bicycle accessories: adjustable chin strap with quick-release buckle; rear lock adjustment; cool comfortable pads;
- Certification: CE-EN1078 certified for impact protection.

## The detail pictures of bike helmet accessories: