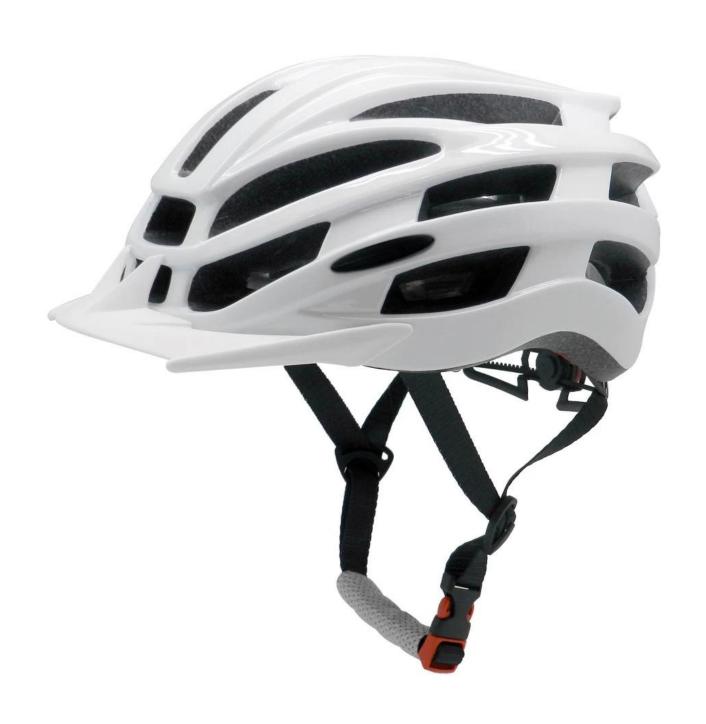

------------------------|
| Material                | EPS foam & PC shell double in-mold technology    |
| Certification           | CE EN1078                                        |
| Vents                   | 23 air vents                                     |
| Color                   | Pantone, customized                              |
| size/head circumference | S/M (54-58CM) M/L (58-62CM)                      |
| Weight                  | 240g                                             |
| Sample Time             | 7 days                                           |
| MOQ                     | 300pcs                                           |
| Package details         | PP bag+individual color box packing+mastercarton |

## The detail pictures of bike helmet accessories:



















## The Customized accessories:

So far, we have been manufacturing & exporting different kinds of helmets for more than 24 years. You can purchase latest design quality helmets here as well as personalize your own designs since we can provide a strong R&D support.We provide different option for custom service that you can select the different helmet color , different strap color,LOGO custom service ,inner pad design , divider color , different strap buckle color, and we can provide different head adjuster even different color for visor.



# The head circumference knowledge of white bicycle helmet:

#### **European Headform:**

An Oval shaped helmet is designed for a rider's head with a dimension which is considerably fit for Europeans.

#### **Generic headform:**

A generic headfo