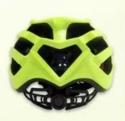

# <u>Direct factory bike helmet accessories, fasion helmet</u> <u>for bike BM08</u>

New developed fashion MTB/road bike helmet

Vents
Size: S/M;M/L











## The description of bike helmet accessories:

- Very attractive and elegant shape design, with the amazing the air ventilation system, there is a 'heart" shape on the rear of helmet, looks very young and fasion.
- Three-dimensional duct design: This design is very aerodynamic drag coefficient is small , in the process of riding , people wear more cool.
- In-mold technology, when the helmet by the impact , the entire helmet uniform force.
- The high quality eco-friendly high temperature resistant PC shell.
- The high density black EPS material is imported from American,
- The bicycle accessories: adjustable chin strap with quick-release buckle; rear lock adjustment; cool comfortable pads;
- Certification: CE-EN1078 certified for impact protection.

#### The specification of bike helme