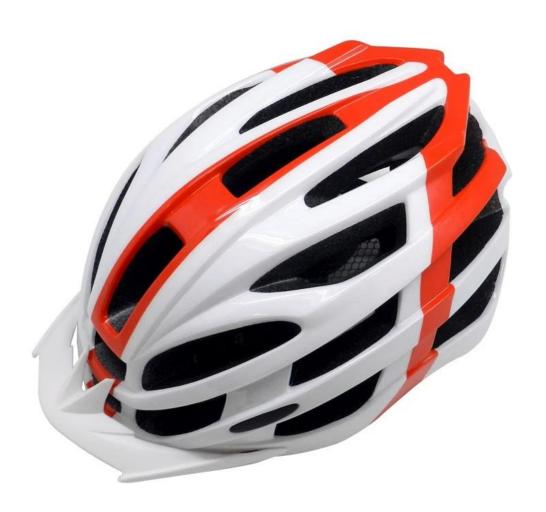

# <u>Direct factory bike helmet accessories, fasion helmet</u> <u>for bike BM08</u>

New developed fashion MTB/road bike helmet

Vents
Size: S/M;M/L

## The description of bike helmet accessories:

- Very attractive and elegant shape design, with the amazing the air ventilation system, there is a 'heart" shape on the rear of helmet, looks very young and fasion.
- Three-dimensional duct design: This design is very aerodynamic drag coefficient is small , in the process of riding , people wear more cool.
- In-mold technology, when the helmet by the impact , the entire helmet uniform force.
- The high quality eco-friendly high temperature resistant PC shell.
- The high density black EPS material is imported from American,
- The bicycle accessories: adjustable chin strap with quick-release buckle; rear lock adjustment; cool comfortable pads;
- Certification: CE-EN1078 certified for impact protection.

## The detail pictures of bike helmet accessories: