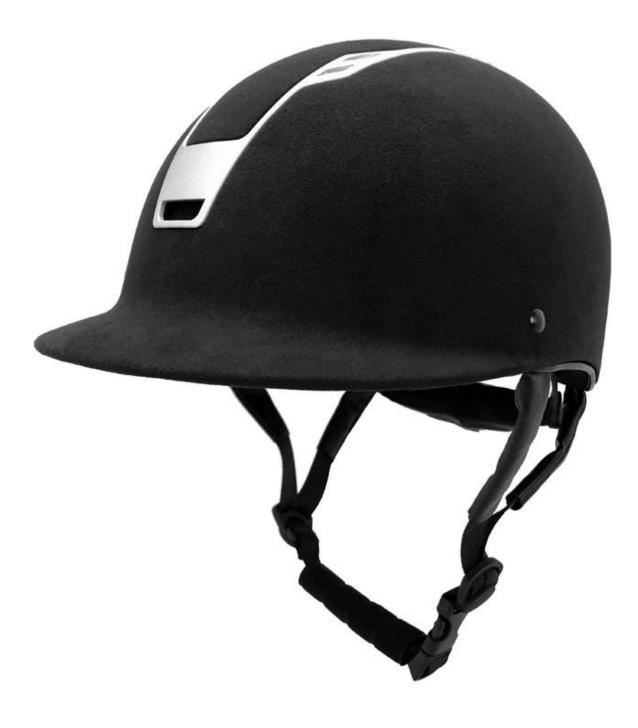

# Detail photos of the Sporty horse riding helmet AU-H07:

## Description of the elegant horse riding helmets AU-H07:

-Elegant design: the helmet AU-H07 perfectly combines style, design, and functionality. Its elegant shape and unique technological details guarantee comfort, safety and high performance to the rider.

-High quality Organic ABS shell with injection moulding technology.

-High density EPS material is imported from America,

Accessories-helmet: adjustable chin strap with quick-release buckle; Super comfortable pads; -Certification: CE EN1384, VG1 & ASTM certified for impact protection.