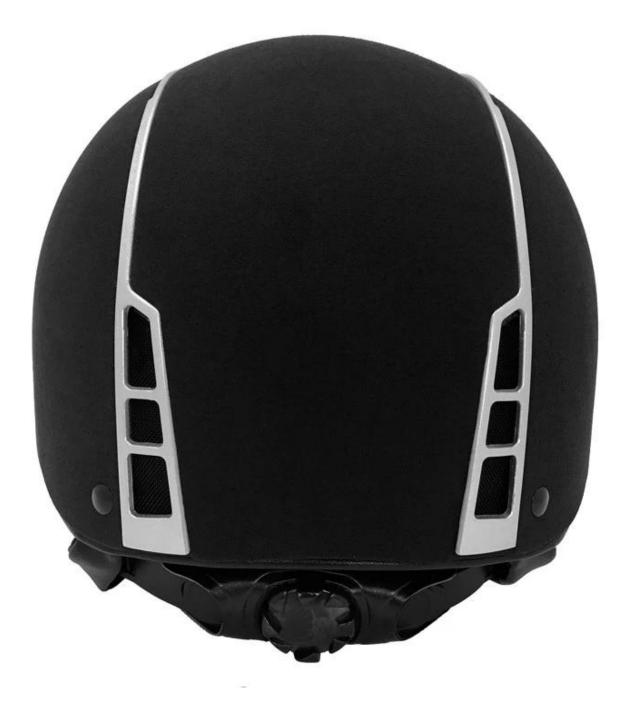

#### ADVANCED MASS VENTILATION SYSTEM

Aerodynamic ventilation channels provide high standards of cooling airflow, taking away the hot air of the inner fabrics to improve the rider's physiological comfort.

# ADVANCED MASS VENTILATION SYSTEM

Aerodynamic ventilation channels provide high standards of cooling airflow, taking away the hot air of the inner fabrics to improve the rider's physiological comfort.