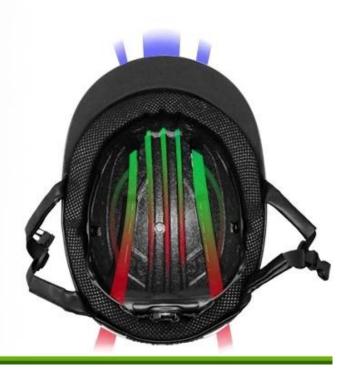

#### ADVANCED MASS VENTILATION SYSTEM

Aerodynamic ventilation channels provide high standards of cooling airflow, taking away the hot air of the inner fabrics to improve the rider's physiological comfort.

# ADVANCED MASS VENTILATION SYSTEM

Aerodynamic ventilation channels provide high standards of cooling airflow, taking away the hot air of the inner fabrics to improve the rider's physiological comfort.