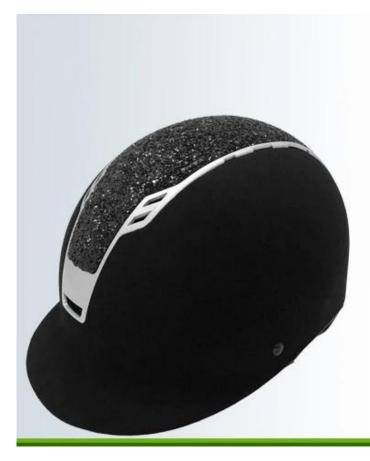

it will never peel off even after a long time using. This tailor-made ODM helmet is the best product to promote with own brand.

#### ADVANCED MASS VENTILATION SYSTEM

Aerodynamic ventilation channels provide high standards of cooling airflow, taking away the hot air of the inner fabrics to improve the rider's physiological comfort.



# ADVANCED MASS VENTILATION SYSTEM

Aerodynamic ventilation channels provide high standards of cooling airflow, taking away the hot air of the inner fabrics to improve the rider's physiological comfort.



#### **UTILITYSUNI PROTECTION**

Novelty designed to provide adequate sun protection for the rider, the wide peak protects the skin against weather damage[]while ensuring maximum visibility. Engineering ABS injection peak is assured from any deformation.





# **UTILITY SUN PROTECTION**

Novelty designed to provide adequate sun protection for the rider, the wide peak protects the skin against weather damage, while ensuring maximum visibility. Engineering ABS injection peak is assured from any deformation.

#### INDIVIDUALFITHEAD FORM

A long oval shaped head form is designed for a rider's head with a dimension which is considerably fit for Europeans.





## **INDIVIDUAL FIT HEAD FORM**

A long oval shaped head form is designed for a rider's head with a dimension which is considerably fit for Europeans.

## **Packagaing information**

Items per carton: 9 PCs/carton Size of packaging: carton size: 67 \* \* 31.5 52.5 CM Gross weight: 4.80 kg Type of packing: 1pc/PP bag wth color box, 9 DC on Brown cardboard

# Knowledge of the head circumfer