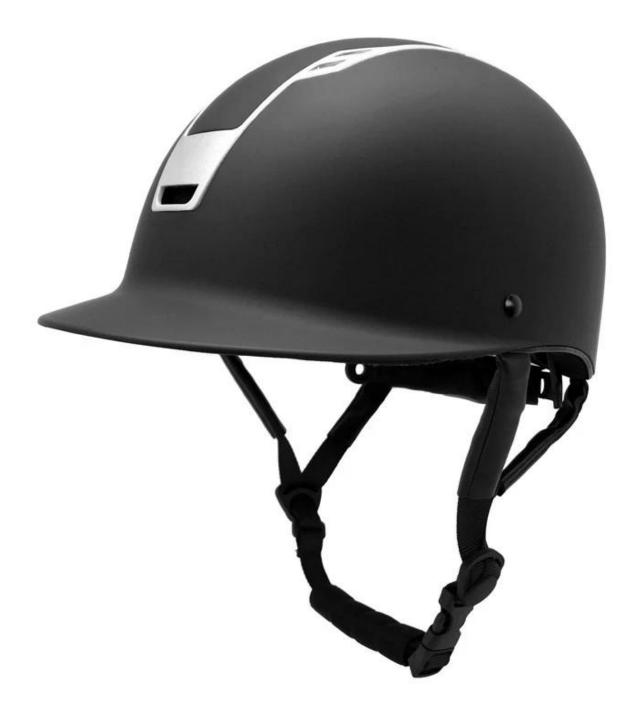

# Detail photos of the Sporty horse riding helmet AU-H07:

## Description of the elegant horse riding helmets AU-H07:

-Elegant design: the helmet AU-H07 perfectly combines style, design, and functionality. Its elegant shape and unique technological details guarantee comfort, safety and high performance to the rider.

-High quality Organic ABS shell with injection moulding technology.

-High density EPS material is imported from America,

Accessories-helmet: adjustable chin strap with quick-release buckle; Super comfortable pads; -Certification: CE EN1384, VG1 & ASTM certified for impact protection.