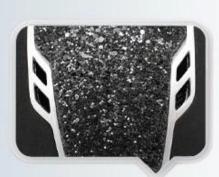

## Description of the elegant horse riding helmets AU-H07:

-Elegant design: the helmet AU-H07 perfectly combines style, design, and functionality. Its elegant shape and unique technological details guarantee comfort, safety and high performance to the rider.

-High quality Organic ABS shell with injection moulding technology.

-High density EPS material is imported from America,

Accessories-helmet: adjustable chin strap with quick-release buckle; Super comfortable pads; -Certification: CE EN1384, VG1 & ASTM certified for impact protection.