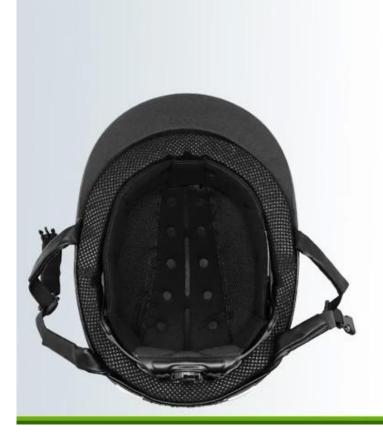

# Detail photos of the Sporty horse riding helmet AU-H07:

#### ONE PIECE ANTIBACTERIAL INNER PADDING

Comfortable and breathable velvet foam padding integrated with air mesh layer, ensures a better moisture wicking and sweat releasing effect. Removable and washable design lead to maximum comfort and hygiene.

## ONE PIECE ANTIBACTERIAL INNER PADDING

Comfortable and breathable velvet foam padding integrated with air mesh layer, ensures a better moisture wicking and sweat releasing effect. Removable and washable design lead to maximum comfort and hygiene.