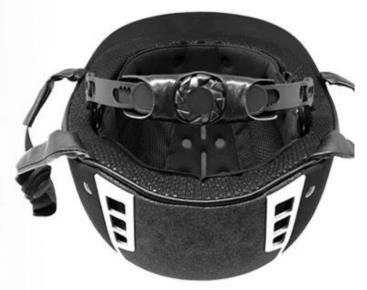

#### FRIENDLY DESIGN FOR WOMEN PONY TAIL

Considerate rear space ensures your braid, rope or bun hairdos look good with a helmet, keep hair from slipping and getting in your face while you're riding and allow your hairstyle fit snugly

under helmet. It still looks good when the helmet comes off.

## FRIENDLY DESIGN FOR WOMEN PONYTAIL

Considerate rear space ensures your braid, rope or bun hairdos look good with a helmet, keep hair from slipping and getting in your face while you're riding and allow your hairstyle fit snugly under helmet. It still looks good when the helmet comes off.

#### ONE PIECE ANTIBACTERIAL INNER PADDING

Comfortable and breathable velvet foam padding integrated with air mesh layer, ensures a better moisture wicking and sweat releasing effect. Removable and washable design lead to maximum comfort and hygiene.

## ONE PIECE ANTIBACTERIAL INNER PADDING

Comfortable and breathable velvet foam padding integrated with air mesh layer, ensures a better moisture wicking and sweat releasing effect. Removable and washable design lead to maximum comfort and hygiene.