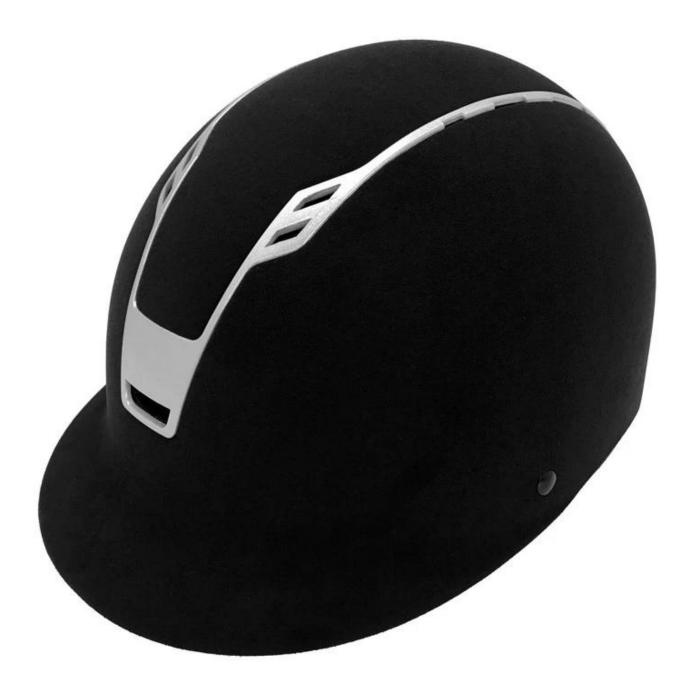

| Size/Head the perimeter of the | Size: 52, 53, 54, 55, 56, 57, 58, 59, 60, 61;                       |
| Lining                         | One-piece,Removable and can be washed in the washing machine lining |
| The color of the               | PANTONE                                                             |
| Sample time                    | 3-7 Working day                                                     |
| MOQ                            | 520PCS                                                              |
| Packaging details              | Internal package: about cloth bag and about box                     |
|                                | External package: 9 PCs/carton Carton Size: * 32 * 53.5 67.5 CM     |

# Detail photos of the Sporty horse riding helmet AU-H07:









#### UNRIVALLED ADJUSTMENT FOR OPTIMUM COMFORT

Progressive adjusting system allows the helmet to perfectly and user-friendly ft on the rider's head, guaranteeing the crucial advantage in terms of safety and wearer comfort with 3 functional performance.



# UNRIVALLED ADJUSTMENT FOR OPTIMUM COMFORT

Progressive adjusting system allows the helmet to perfectly and user-friendly fit on the rider's head, guaranteeing the crucial advantage in terms of safety and wearer comfort with 3 functional performance.



#### FRIENDLY DESIGN FOR WOMEN PONY TAIL

Considerate rear space ensures your braid, rope or bun hairdos look good with a helmet, keep hair from slipping and getting in your face while you're riding and allow your hairstyle fit snugly

under helmet. It still looks good when the helme