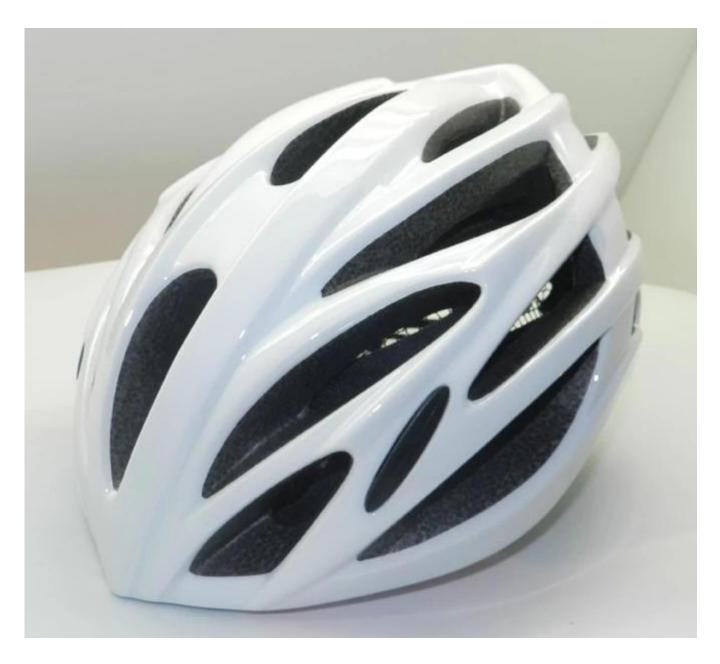

# <u>Double inmold BR91 ventilate adjustable</u> <u>road racing bicycle helmet</u>



Personized parts

We can accpet the personalized helmet components based on your favorite, no need extra cost and open new mold.











#### **Product Description**

| Model No.               | AU-B091 OEM road racing helmet                                |
|-------------------------|---------------------------------------------------------------|
| Material                | In-mold EPS liner & PC shell                                  |
| Certification           | CE, CPSC,                                                     |
| Vents                   | 24 air ventilation                                            |
| Color                   | Pantone                                                       |
| Size/Head circumference | M/L (54-58CM); L/XL (58-62)                                   |
| Weight                  | 190 gram                                                      |
| Sample time             | 3-7