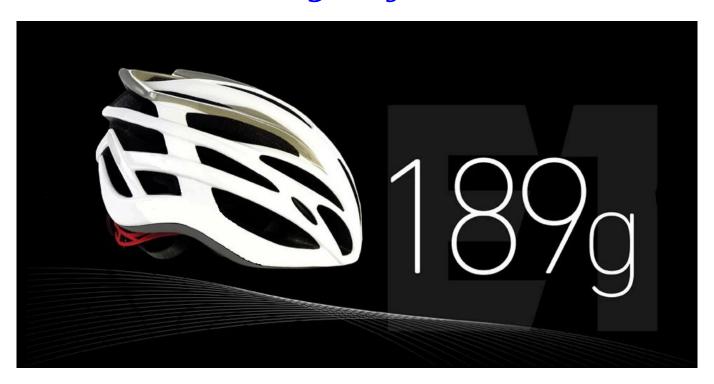

# <u>Double inmold BR91 ventilate adjustable</u> <u>road racing bicycle helmet</u>

Personized parts

We can accpet the personalized helmet components based on your favorite, no need extra cost and open new mold.

#### **Product Description**

| Model No.               | AU-B091 OEM road racing helmet                                |
|-------------------------|---------------------------------------------------------------|
| Material                | In-mold EPS liner & PC shell                                  |
| Certification           | CE, CPSC,                                                     |
| Vents                   | 24 air ventilation                                            |
| Color                   | Pantone                                                       |
| Size/Head circumference | M/L (54-58CM); L/XL (58-62)                                   |
| Weight                  | 190 gram                                                      |
| Sample time             | 3-7 working day                                               |
| Minimum order quantity  | 2000pcs                                                       |
| Packing detail          | Color box packing, accept customized packing based on 1000pcs |