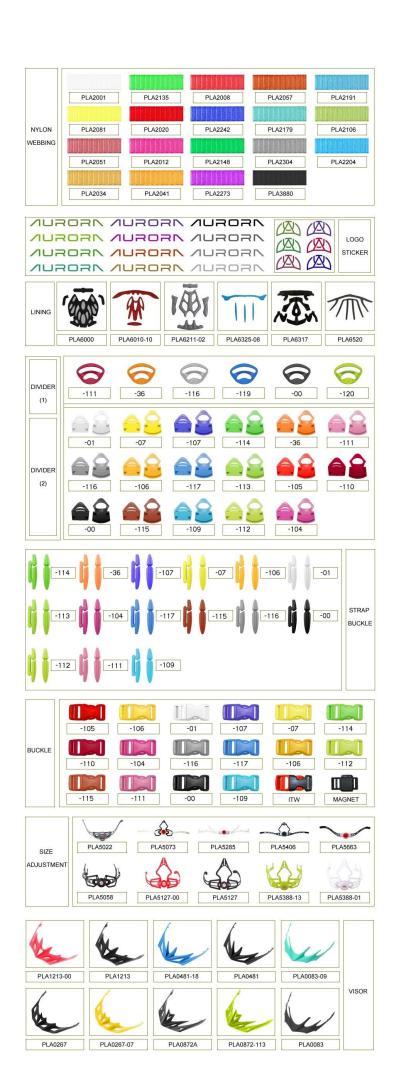

# <u>Double inmold BR91 ventilate adjustable</u> <u>road racing bicycle helmet</u>

Personized parts

We can accpet the personalized helmet components based on your favorite, no need extra cost and open new mold.

# The detail pictures of OEM road racing helmet: