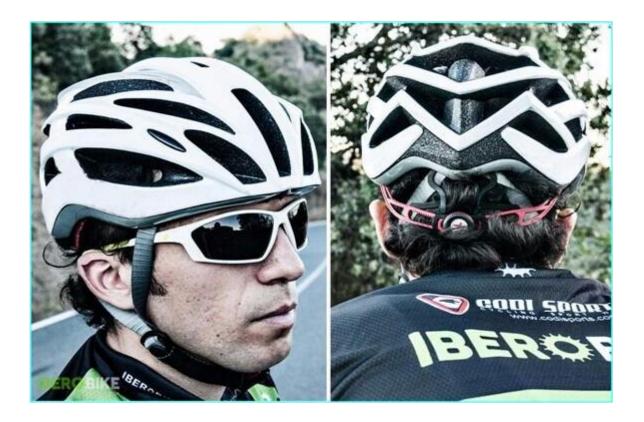

|
| Certification           | CE, CPSC,                                                     |
| Vents                   | 24 air ventilation                                            |
| Color                   | Pantone                                                       |
| Size/Head circumference | M/L (54-58CM); L/XL (58-62)                                   |
| Weight                  | 190 gram                                                      |
| Sample time             | 3-7 working day                                               |
| Minimum order quantity  | 2000pcs                                                       |
| Packing detail          | Color box packing, accept customized packing based on 1000pcs |

# The detail pictures of OEM road racing helmet:



#### **Standard Headform**

We make the reference according to ISO/DIS 6220 standard, plus the user's experiences we accumulated from the market for over 22 years from different brands which we have been worked with, like LIMAR, SCOTT, SWEET, etc... In other words, if 80 persons of the 100 can fit Giro's headform, then more than 90 persons of the 100 can fit our headform.

# Helmet Shape 101



#### European Headform

A long Oval shaped helmet is designed for a rider's head with a dimension which is considerably longer front-to-back than its side-to-side measurement.

#### Intermediate Oval

An intermediate Oval shaped helmet is designed for a rider's head with a dimension which is slightly longer front-to-back than its side-to-side measurement.

#### Asian head form

A Round Oval shaped