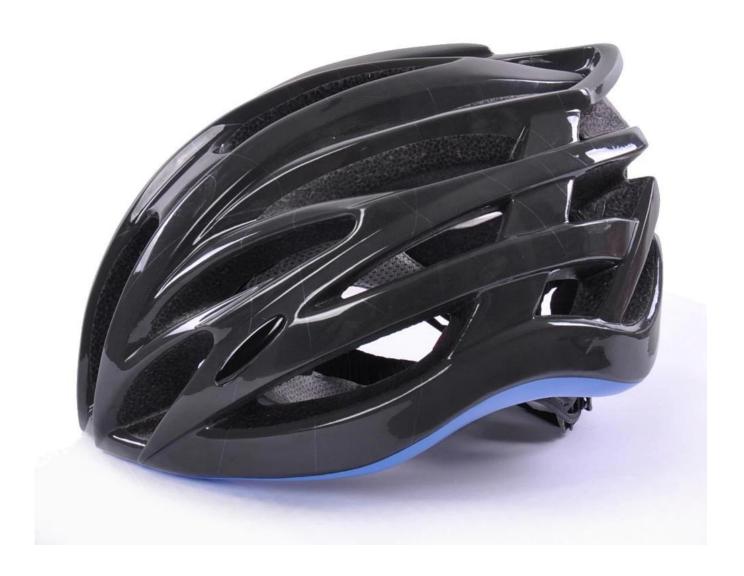

# <u>Double inmold BR91 ventilate adjustable</u> <u>road racing bicycle helmet</u>



Personized parts

We can accpet the personalized helmet components based on your favorite, no need extra cost and open new mold.











#### **Product Description**

| Model No.               | AU-B091 OEM road racing helmet                                |
|-------------------------|---------------------------------------------------------------|
| Material                | In-mold EPS liner & PC shell                                  |
| Certification           | CE, CPSC,                                                     |
| Vents                   | 24 air ventilation                                            |
| Color                   | Pantone                                                       |
| Size/Head circumference | M/L (54-58CM); L/XL (58-62)                                   |
| Weight                  | 190 gram                                                      |
| Sample time             | 3-