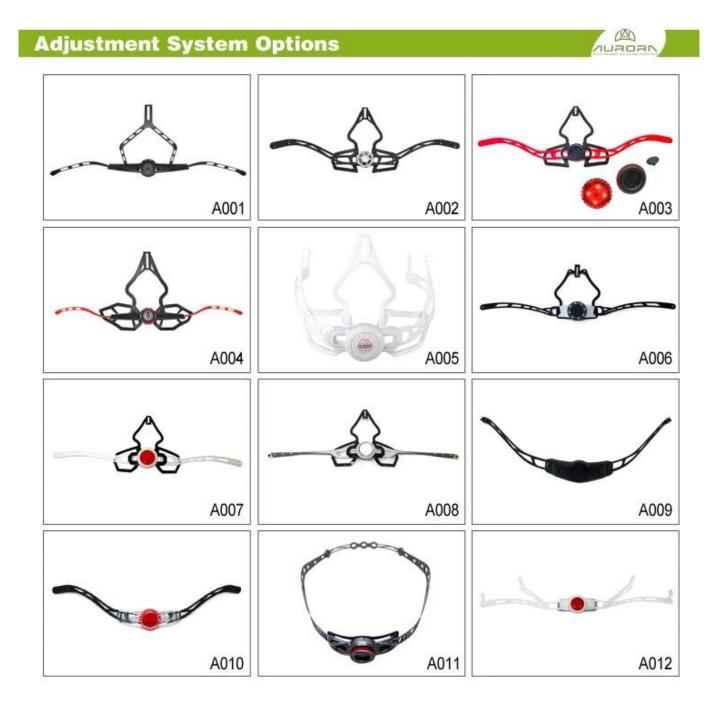

## **Buckle Options**

Don't be surprised! As a factory with 23-year R&D experience, we have developed a serie of adjustments for different helmets & comply with different helmet designs!You can find Up & Down adjuster, Y shape adjuster, LED adjuster,full head adjuster, transparent adjuster, integrated adjuster, etc. all at our factory! What's more, in order to satisfy your brand demand, we can add logo stickers or customize your exclusive adjuster according to your design or idea! The multi-color combination of our adjustments is also one of its highlights.We promise every rotating dial adjustment is of well-made & can provide you a comfortable & stable fitting experience!