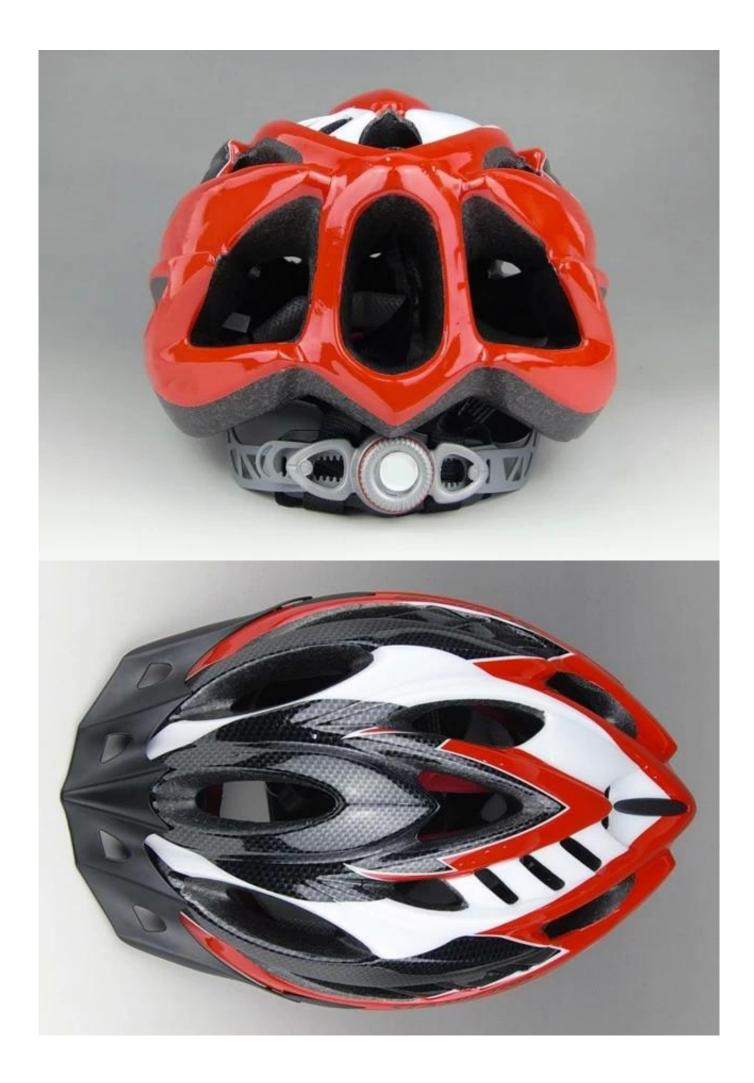

|
| Color                   | Pantone, customized                                                                         |
| size/head circumference | S/M (54-58CM) M/L (58-62CM)                                                                 |
| Weight                  | 270g                                                                                        |
| Sample Time             | 7 days                                                                                      |
| MOQ                     | 300pcs                                                                                      |
| Package details         | PP bag+individual color box packing+mastercarton                                            |

# The detail pictures of road bike helmet:







# The Customized accessories:

There are four different helmet strap buckle for your freely choice:

- Standard ITW brand Nylon helmet buckle
- Traditional helmet buckle

- Patent self-developed magnetic buckle (the comprehensive safety, functionality and great ease of use of helmets with the "one-hand fastener", with strong magnets make them easy to close and open, very convenient and safe).

(A)

120

- Fidlock brand magetic buckle.

Customized varieties colors of helmet accessories for your freely choice:

- Available helmet lockable strap divider in varieties color.
- Available helmet strap buckle in varieties colors.
- Available helmet strap holder in varieties colors.

## **Buckle Options**



Don't be surprised! As a factory with 23-year R&D experience, we have developed a serie o