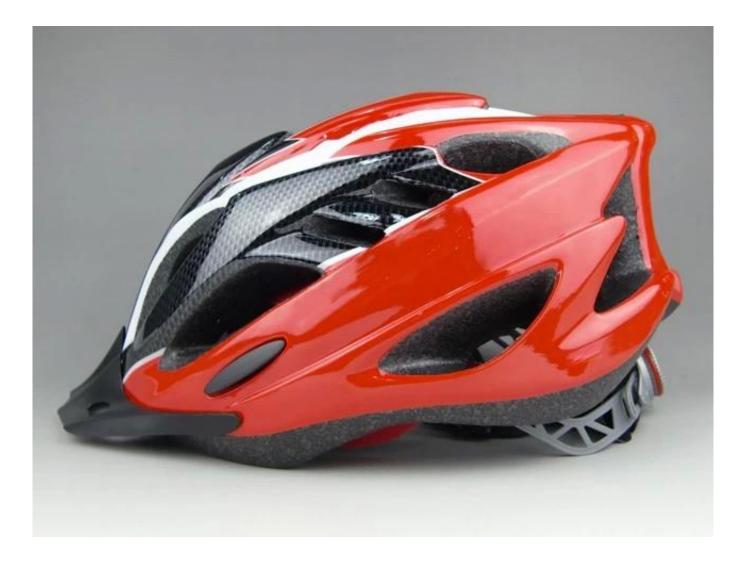

# **Downhill mountain bike helmets AU-SV93**

## The Details of road bike helmet:

The dirt bike helmet combines aerodynamic efficiency with strong cooling power. The magnetically-fastened eye shield provides wrap-around eye protection with exceptional optical clarity, and it's easy to flip up or remove when appropriate.

# The detail pictures of road bike helmet: