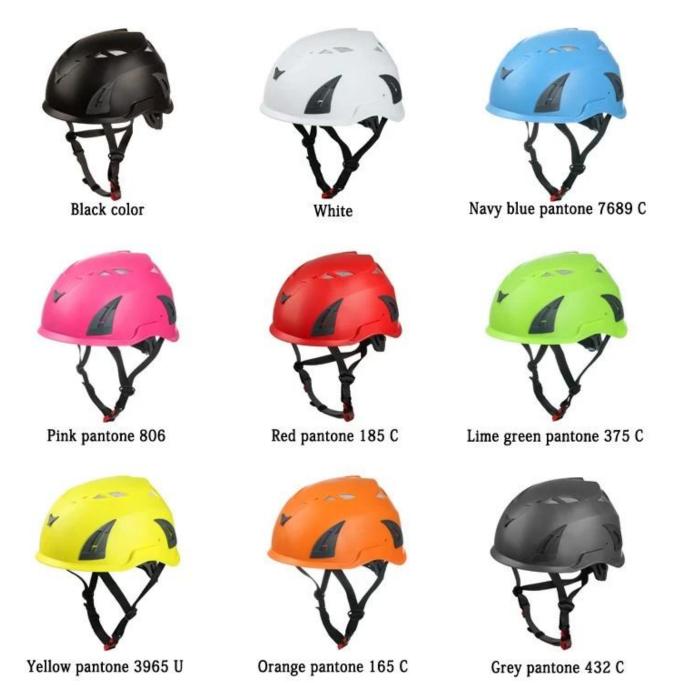

# **Product Detail**

| Item              | Feature                                             | Optional                                                                                                                                                                                                                                  |
|-------------------|-----------------------------------------------------|-------------------------------------------------------------------------------------------------------------------------------------------------------------------------------------------------------------------------------------------|
| 1.Product Name    | safety helmet                                       | Telecom Workers safety helmet, Absenteeism safety helmet, Cave explorers safety helmet, oil rigs safety helmet, power generation safety helmet, China helmet manufacturer                                                                 |
| 2.Model Number    | AU-M02                                              |                                                                                                                                                                                                                                           |
| 3.Material        | ABS/PP shell+PU padding+ Webbing suspension system  | adjustment,nylon chin strap and ITW buckle,silver mesh ventilation system, two slots for mounting hearing protection. EPS+PC inmould helmet, adjustable chin strap with quick-release buckle; rear lock adjustment; cool comfortable pads |
| 4.Certificate     | EN 397                                              |                                                                                                                                                                                                                                           |
| 5.Color           | white black red greend orange blue yellow grey pink |                                                                                                                                                                                                                                           |
| 6.Size            | M(51-62CM)                                          | standard adult size or children size                                                                                                                                                                                                      |
| 7.Logo            | sticker Printing, watermark, heat transfer, etc.    |                                                                                                                                                                                                                                           |
| 8.MOQ             | 500 pcs                                             | Each color no less than 300pcs                                                                                                                                                                                                            |
| 9.Payment Terms   | Paypal T/T, Western Union, L/C                      |                                                                                                                                                                                                                                           |
| 10.Carton Size    | 73*58*35CM                                          |                                                                                                                                                                                                                                           |
| 11.Packing        | 12pcs/ctn                                           | 10pcs master ctn                                                                                                                                                                                                                          |
| 12.Price Term     | FOB                                                 |                                                                                                                                                                                                                                           |
| 13.Shipping Metho | By sea or by air                                    | express                                                                                                                                                                                                                                   |