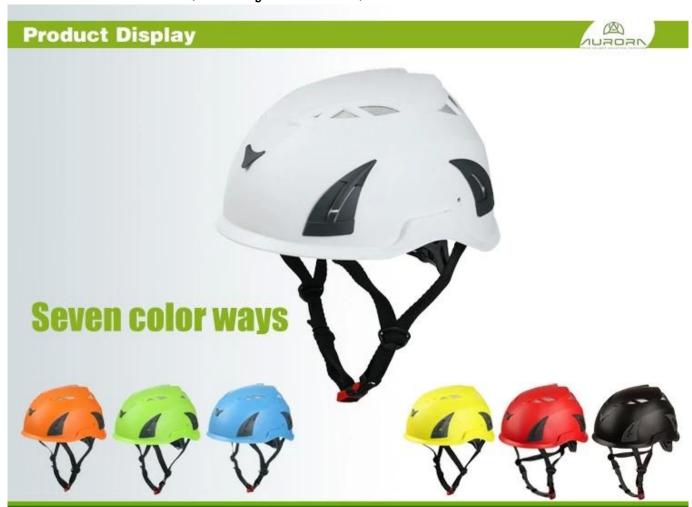

. The high quality EPS+PP shell.
- 6. The accessories: adjustable chin strap with quick-release buckle; rear lock adjustment; cool comfortable pads.
- 7. Certification: CE-CPSC-ASTM-AS/NZS-TUV-EN**397** certified for impact protection. Drilling and Well-servicing Worker/Field Supervisor Protective Helmet With CertificateProduct Features
- 1. Thicken PP shell, protection would be sharply increased.
- 2. light weight, Shock resistance, provide reliable protection.
- 3. With adjustment headlock buckle, PA webbing, washable pads.
- 4. Lining Pad equipped with hot-pressing technology.
- 5.We are a direct helmet manufacturer, with independent R&D capabilities. China helmet supplier provide hundreds of type helmet, like safety helmet, rock climbing helmet.

### **Prduct Picture(safety helmet)**





### Helmet accessories available

aurora helmet with plastic visor The set is compatible with our special visor and earmuff.

AU-M02 white

Red Yellow Orange Blue Green black

Visor plastic with eye protection earmuff good sound insulation



#### aurora helmet with LED light.

AU-M02 white

Red Yellow Orange Blue

Green black

Led light headlamp led light



aurora helmet with ear protection and mesh faceshield

AU-M02 white

Red Yellow Orange Blue Green black

earmuff good sound insulation

faceshield iron mesh



### Area of application safety helmets



Power generation



Iron tower



BTS station



Coal mining



Work at height



Petrochemical refining









Cable car maintenance



Mobile plant maintenance



Aircraft Maintenance



Pulp&paper



Civil infrastructure



Sea