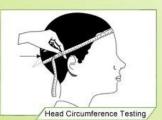

# **Product Detail**

| Item              | Feature                                             | Optional                                                                                                                                                                                                                                  |
|-------------------|-----------------------------------------------------|-------------------------------------------------------------------------------------------------------------------------------------------------------------------------------------------------------------------------------------------|
| 1.Product Name    | safety helmet                                       | Telecom Workers safety helmet, Absenteeism safety helmet, Cave explorers safety helmet, oil rigs safety helmet, power generation safety helmet, China helmet manufacturer                                                                 |
| 2.Model Number    | AU-M02                                              |                                                                                                                                                                                                                                           |
| 3.Material        | ABS/PP shell+PU padding+ Webbing suspension system  | adjustment,nylon chin strap and ITW buckle,silver mesh ventilation system, two slots for mounting hearing protection. EPS+PC inmould helmet, adjustable chin strap with quick-release buckle; rear lock adjustment; cool comfortable pads |
| 4.Certificate     | EN 397                                              |                                                                                                                                                                                                                                           |
| 5.Color           | white black red greend orange blue yellow grey pink |                                                                                                                                                                                                                                           |
| 6.Size            | M(51-62CM)                                          | standard adult size or children size                                                                                                                                                                                                      |
| 7.Logo            | sticker Printing, watermark, heat transfer, etc.    |                                                                                                                                                                                                                                           |
| 8.MOQ             | 500 pcs                                             | Each color no less than 300pcs                                                                                                                                                                                                            |
| 9.Payment Terms   | Paypal T/T, Western Union, L/C                      |                                                                                                                                                                                                                                           |
| 10.Carton Size    | 73*58*35CM                                          |                                                                                                                                                                                                                                           |
| 11.Packing        | 12pcs/ctn                                           | 10pcs master ctn                                                                                                                                                                                                                          |
| 12.Price Term     | FOB                                                 |                                                                                                                                                                                                                                           |
| 13.Shipping Metho | By sea or by air                                    | express                                                                                                                                                                                                                                   |