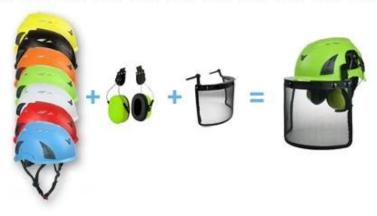

### Helmet accessories available

aurora helmet with plastic visor The set is compatible with our special visor and earmuff.

AU-M02 white

Red Yellow Orange Blue Green black

Visor plastic with eye protection earmuff good sound insulation

#### aurora helmet with LED light.

AU-M02 white

Red Yellow Orange Blue

Green black

Led light headlamp led light

aurora helmet with ear protection and mesh faceshield

AU-M02 white

Red Yellow Orange Blue Green black

earmuff good sound insulation

faceshield iron mesh