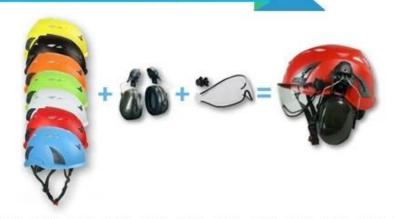

### Helmet accessories available

aurora helmet with plastic visor The set is compatible with our special visor and earmuff.

AU-M02 white

Red Yellow Orange Blue Green black

Visor plastic with eye protection earmuff good sound insulation

earmuff good sound insulation

faceshield iron mesh