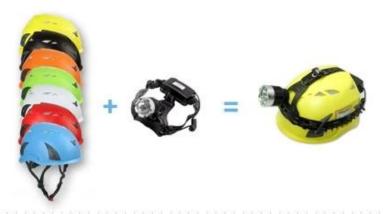

#### aurora helmet with LED light.

AU-M02 white

Red Yellow Orange Blue

Green black

Led light headlamp led light

aurora helmet with ear protection and mesh faceshield

AU-M02 white

Red Yellow Orange Blue Green black