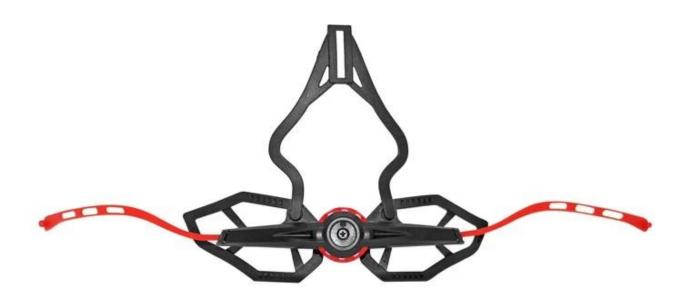

# Adjustment System Options A001 A002 A003 A004 A005 A006 A007 800A A009 A010 A011 A012

This multi-adjustable system makes the helmet easily adjust the height in three different positions to guarantee maximum comfort and fit.

Ergonomic, easy to use dial wheel with a soft rubber pad guarantees maximum comfort. The height adjustment offers perfect adjustability. The micro dial and the vertical position can be adjusted without removing the helmet.

The Up-N-Down adjustment system gives the most precise and comfortable fitting of any helmet due to its unique double pivot design. This allows the back of the head to be cradled by the soft rubber pad, which are then easily tightened to the correct tension by a central ratchet wheel. Lightweight and easy to use.

Advanced fit systems provide the perfect adjustment, in every direction, to match every individual head shape.