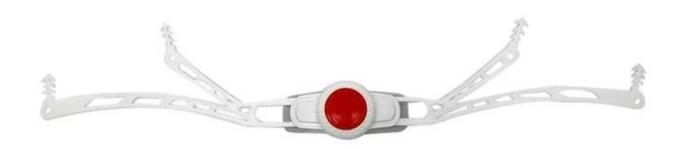

#### **Dual Fit Adjuster for ultra light bike helmet**

As a factory with 23-year R&D experience, we have developed a serie of adjustments for different helmets & comply with different helmet designs!You can find Up & Down adjuster, Y shape adjuster, LED adjuster,full head adjuster, transparent adjuster, integrated adjuster, etc. all at our factory! What's more, in order to satisfy your brand demand, we can add logo stickers or customize your exclusive adjuster according to your design or idea! The multicolor combination of our adjustments is also one of its highlights.We promise every rotating dial adjustment is of well-made & can provide you a comfortable & stable fitting experience!

# Adjustment System Options A001 A002 A003 A004 A005 A006 A007 800A A009 A010 A011 A012

This multi-adjustable system makes the helmet easily adjust the height in three different positions to guarantee maximum comfort and fit.

Ergonomic, easy to use dial wheel with a soft rubber pad guarantees maximum comfort. The height adjustment offers perfect adjustability. The micro dial and the vertical position can be adjusted without removing the helmet.

The Up-N-Down adjustment system gives the most precise and comfortable fitting of any helmet due to its unique double pivot design. This allows the back of the head to be cradled by the soft rubber pad, which are then easily tightened to the correct tension by a central ratchet wheel. Lightweight and easy to use.

Advanced fit systems provide the perfect adjustment, in every direction, to match every individual head shape.