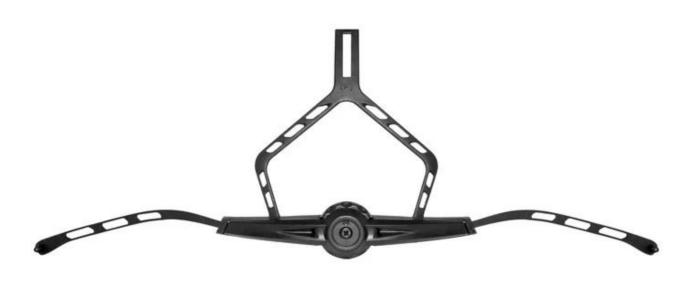

# Adjustment System Options A001 A002 A003 A004 A005 A006 A007 800A A009 A010 A011 A012

This multi-adjustable system makes the helmet easily adjust the height in three different positions to guarantee maximum comfort and fit.

Ergonomic, easy to use dial wheel with a soft rubber pad guarantees maximum comfort. The height adjustment offers perfect adjustability. The micro dial and the vertical position can be adjusted without removing the helmet.

The Up-N-Down adjustment system gives the most precise and comfortable fitting of any helmet due to its unique double pivot design. This allows the back of the head to be cradled by the soft rubber pad, which are then easily tightened to the correct tension by a central ratchet wheel. Lightweight and easy to use.

Advanced fit systems provide the perfect adjustment, in every direction, to match every individual head shape.