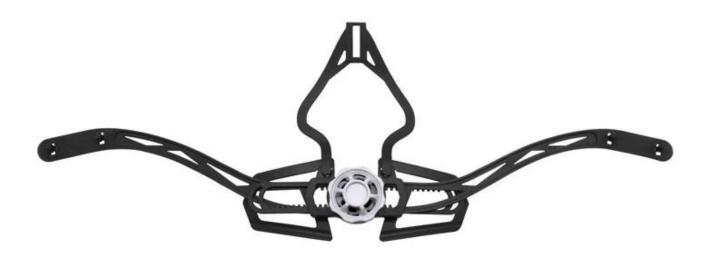

# Adjustment System Options A001 A002 A003 A004 A005 A006 A007 800A A009 A010 A011 A012

This multi-adjustable system makes the helmet easily adjust the height in three different positions to guarantee maximum comfort and fit.

Ergonomic, easy to use dial wheel with a soft rubber pad guarantees maximum comfort. The height adjustment offers perfect adjustability. The micro dial and the vertical position can be adjusted without removing the helmet.

The Up-N-Down adjustment system gives the most precise and comfortable fitting of any helmet due to its unique double pivot design. This allows the back of the head to be cradled by the soft rubber pad, which are then easily tightened to the correct tension by a central ratchet wheel. Lightweight and easy to use.

Advanced fit systems provide the perfect adjustment, in every direction, to match every individual head shape.