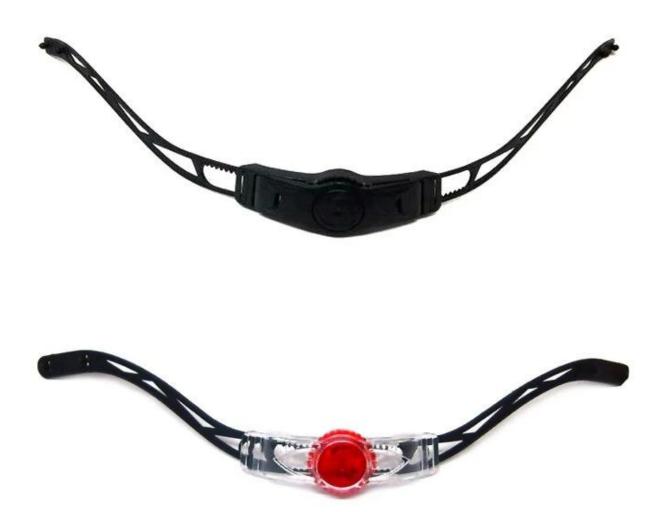

#### **Dual Fit Adjuster for ultra light bike helmet**

As a factory with 23-year R&D experience, we have developed a serie of adjustments for different helmets & comply with different helmet designs!You can find Up & Down adjuster, Y shape adjuster, LED adjuster,full head adjuster, transparent adjuster, integrated adjuster, etc. all at our factory! What's more, in order to satisfy your brand demand, we can add logo stickers or customize your exclusive adjuster according to your design or idea! The multicolor combination of our adjustments is also one of its highlights.We promise every rotating dial adjustment is of well-made & can provide you a comfortable & stable fitting experience!

# Adjustment System Options A001 A002 A003 A004 A005 A006 A007 800A A009 A010 A011 A012

This multi-adjustable system makes the helmet easily adjust the height in three different positions to guarantee maximum comfort and fit.

Ergonomic, easy to use dial wheel with a soft rubber pad guarantees maximum comfort. The height adjustment offers perfect adjustability. The micro dial and the vertical position can be adjusted without removing the helmet.

The Up-N-Down adjustment system gives the most precise and comfortable fitting of any helmet due to its unique double pivot design. This allows the back of the head to be cradled by the soft rubber pad, which are then easily tightened to the correct tension by a central ratchet wheel. Lightweight and easy to use.

Advanced fit systems provide the perfect adjustment, in every direction, to match every individual head shape.