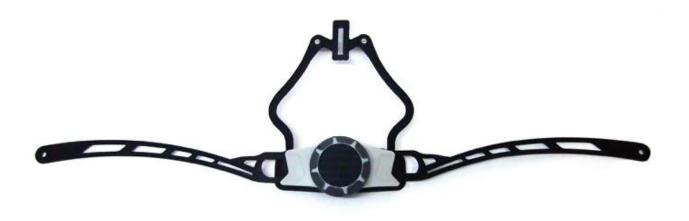

#### **Dual Fit Adjuster for ultra light bike helmet**

As a factory with 23-year R&D experience, we have developed a serie of adjustments for different helmets & comply with different helmet designs!You can find Up & Down adjuster, Y shape adjuster, LED adjuster,full head adjuster, transparent adjuster, integrated adjuster, etc. all at our factory! What's more, in order to satisfy your brand demand, we can add logo stickers or customize your exclusive adjuster according to your design or idea! The multicolor combination of our adjustments is also one of its highlights.We promise every rotating dial adjustment is of well-made & can provide you a comfortable & stable fitting experience!

# Adjustment System Options A001 A002 A003 A004 A005 A006 A007 800A A009 A010 A011 A012

This multi-adjustable system makes the helmet easily adjust the height in three different positions to guarantee maximum comfort and fit.

Ergonomic, easy to use dial wheel with a soft rubber pad guarantees maximum comfort. The height adjustment offers perfect adjustability. The micro dial and the vertical position can be adjusted without removing the helmet.

The Up-N-Down adjustment system gives the most precise and comfortable fitting of any helmet due to its unique double pivot design. This allows the back of the head to be cradled by the soft rubber pad, which are then easily tightened to the correct tension by a central ratchet wheel. Lightweight and easy to use.

Advanced fit systems provide the perfect adjustment, in every direction, to match every individual head shape.