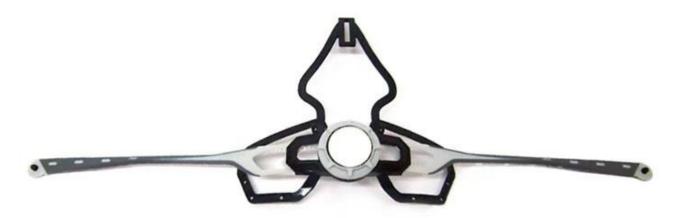

# Adjustment System Options A001 A002 A003 A004 A005 A006 A007 800A A009 A010 A011 A012

This multi-adjustable system makes the helmet easily adjust the height in three different positions to guarantee maximum comfort and fit.

Ergonomic, easy to use dial wheel with a soft rubber pad guarantees maximum comfort. The height adjustment offers perfect adjustability. The micro dial and the vertical position can be adjusted without removing the helmet.

The Up-N-Down adjustment system gives the most precise and comfortable fitting of any helmet due to its unique double pivot design. This allows the back of the head to be cradled by the soft rubber pad, which are then easily tightened to the correct tension by a central ratchet wheel. Lightweight and easy to use.

Advanced fit systems provide the perfect adjustment, in every direction, to match every individual head shape.