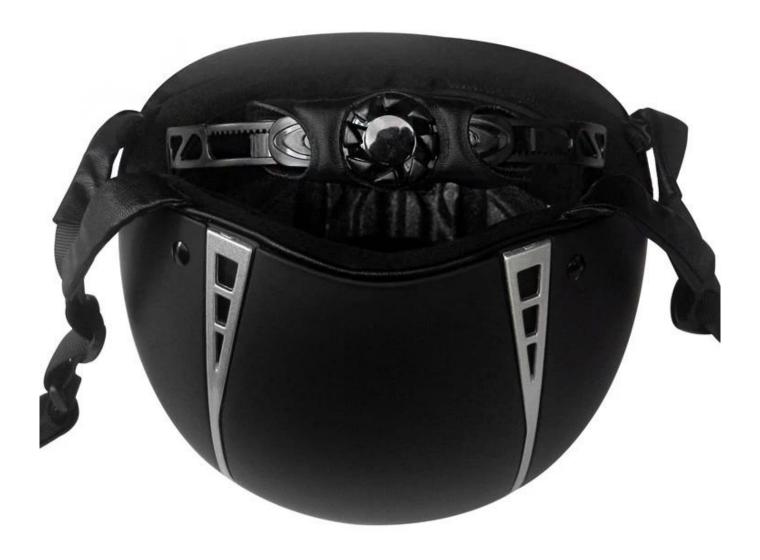

## **Description of the competition riding hats AU-E06:**

- -Elegant design: This helmet is designed with slim and low-profile appearance, conform to modern aesthetics.
- -High quality original ABS shell with injection moulding technology.
- -High density eco-friendly EPS material imported from America,
- -Accessories: Adjustable chin strap with quick-release buckle; Adjustment of the rear of the Castle; Super comfortable pads;
- -Certification: VG1 certified for impact protection.

Detail photos of competition riding hats AU-E06