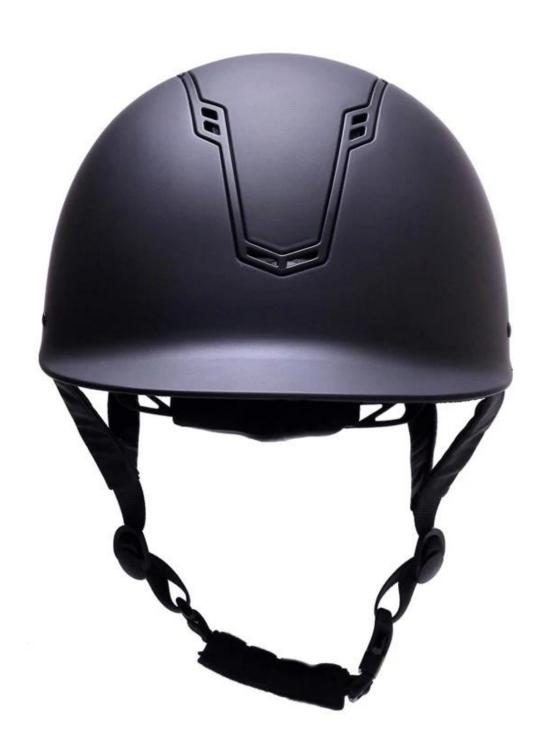

**E06** Series Elegant Women Horse Helmet

## **Description of the competition riding hats AU-E06:**

- -Elegant design: This helmet is designed with slim and low-profile appearance, conform to modern aesthetics.
- -High quality original ABS shell with injection moulding technology.
- -High density eco-friendly EPS material imported from America,
- -Accessories: Adjustable chin strap with quick-release buckle; Adjustment of the rear of the Castle; Super comfortable pads;
- -Certification: VG1 certified for impact protection.

Detail photos of competition riding hats AU-E06