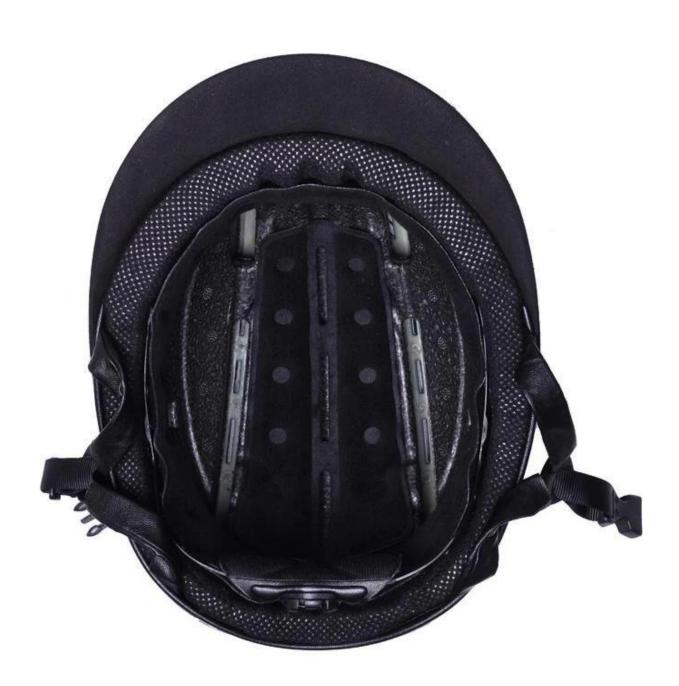

## **Description of the competition riding hats AU-E06:**

- -Elegant design: This helmet is designed with slim and low-profile appearance, conform to modern aesthetics.
- -High quality original ABS shell with injection moulding technology.
- -High density eco-friendly EPS material imported from America,
- -Accessories: Adjustable chin strap with quick-release buckle; Adjustment of the rear of the Castle; Super comfortable pads;
- -Certification: VG1 certified for impact protection.

Detail photos of competition riding hats AU-E06