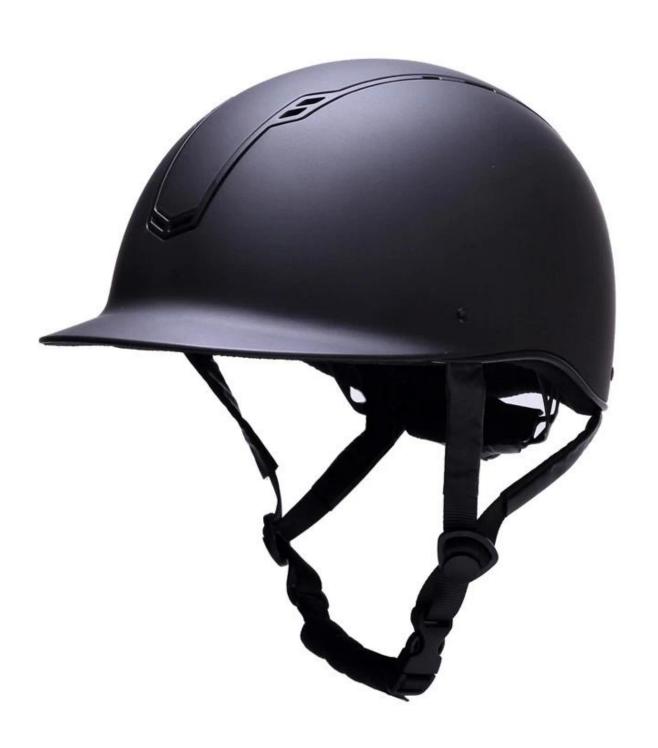

**E06** Series Elegant Women Horse Helmet

## **Description of the competition riding hats AU-E06:**

- -Elegant design: This helmet is designed with slim and low-profile appearance, conform to modern aesthetics.
- -High quality original ABS shell with injection moulding technology.
- -High density eco-friendly EPS material imported from America,
- -Accessories: Adjustable chin strap with quick-release buckle; Adjustment of the rear of the Castle; Super comfortable pads;
- -Certification: VG1 certified for impact protection.

Detail photos of competition riding hats AU-E06