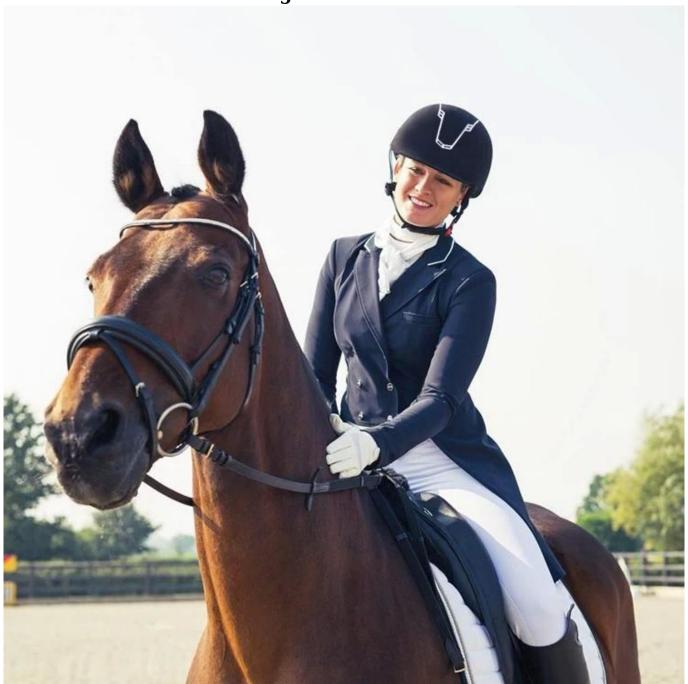

**E06** Series Elegant Women Horse Helmet

## **Description of the competition riding hats AU-E06:**

- -Elegant design: This helmet is designed with slim and low-profile appearance, conform to modern aesthetics.
- -High quality original ABS shell with injection moulding technology.
- -High density eco-friendly EPS material imported from America,
- -Accessories: Adjustable chin strap with quick-release buckle; Adjustment of the rear of the Castle; Super comfortable pads;
- -Certification: VG1 certified for impact protection.

Perfectly combines style, design, and functionality. Its elegant shape and unique technological details guarantee comfort, safety and high performance to the rider. The molded outer shell, in ABS, is very resistant and light. It's covered with a special textile material which is waterproof, scratch resistant and washable. Additionally, the soft ecoleather chinstrap is hypoallergenic, washable, and helps to avoid irritations of the skin.