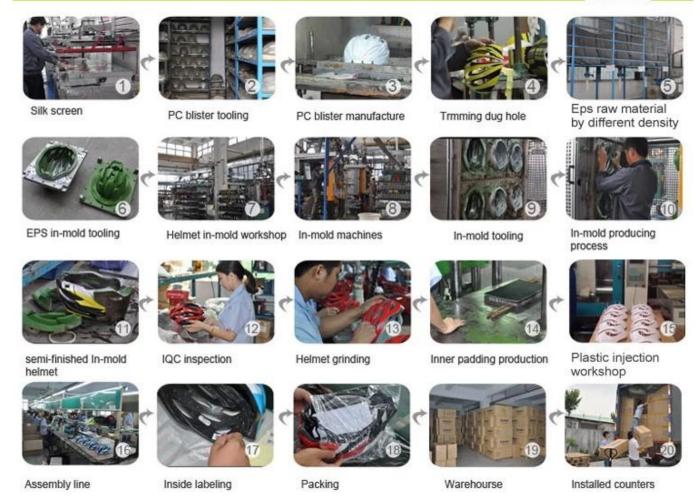

## The production process is the helmet as below:

Silk screen  $\rightarrow$  PC Tools blister  $\rightarrow$  Production of PC blister  $\rightarrow$  Trimming dug a hole  $\rightarrow$  Raw materials for the different density of the EPS  $\rightarrow$  EPS in mold tools  $\rightarrow$  the helmet in the form of workshop  $\rightarrow$  in forming machines  $\rightarrow$  in mold tools  $\rightarrow$  the production process in the mold  $\rightarrow$  semi-finished cast helmet  $\rightarrow$  IQC inspection  $\rightarrow$  helmet, grinding  $\rightarrow$  The internal padding of the production  $\rightarrow$  plastic injection workshop  $\rightarrow$  the Assembly line  $\rightarrow$ the Interior markings  $\rightarrow$  packaging  $\rightarrow$  Uk  $\rightarrow$  installed counters.

## **Production Procedure**