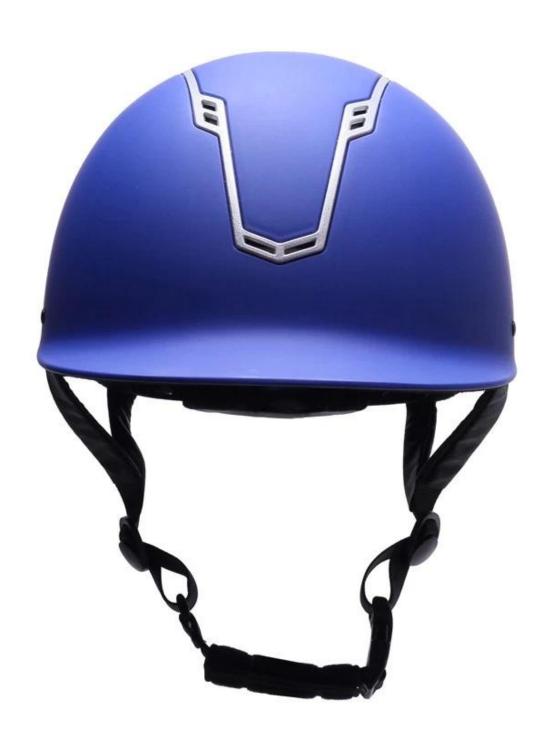

**E06** Series Elegant Women Horse Helmet

## **Description of the competition riding hats AU-E06:**

- -Elegant design: This helmet is designed with slim and low-profile appearance, conform to modern aesthetics.
- -High quality original ABS shell with injection moulding technology.
- -High density eco-friendly EPS material imported from America,
- -Accessories: Adjustable chin strap with quick-release buckle; Adjustment of the rear of the Castle; Super comfortable pads;
- -Certification: VG1 certified for impact protection.

Detail photos of competition riding hats AU-E06