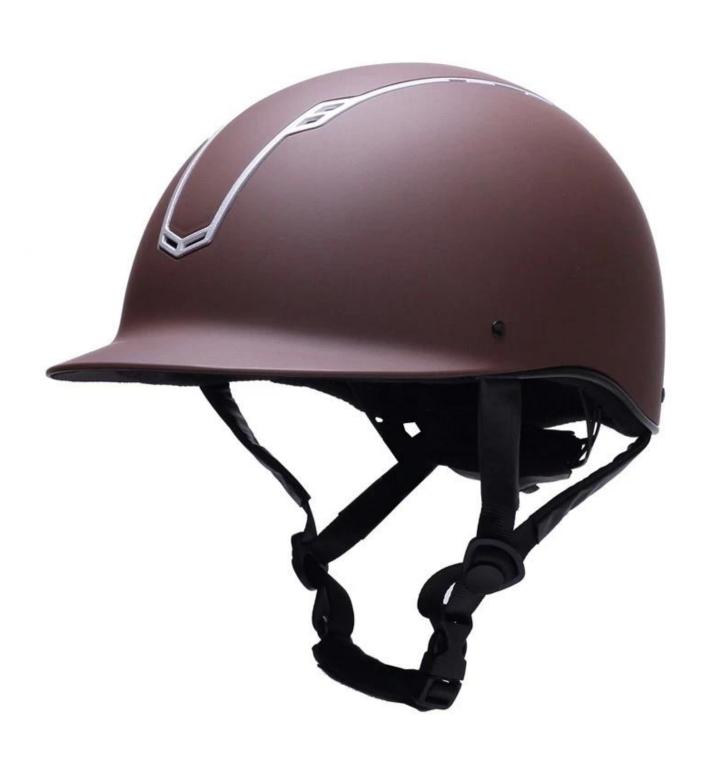

**E06** Series Elegant Women Horse Helmet

## **Description of the competition riding hats AU-E06:**

- -Elegant design: This helmet is designed with slim and low-profile appearance, conform to modern aesthetics.
- -High quality original ABS shell with injection moulding technology.
- -High density eco-friendly EPS material imported from America,
- -Accessories: Adjustable chin strap with quick-release buckle; Adjustment of the rear of the Castle; Super comfortable pads;
- -Certification: VG1 certified for impact protection.

Perfectly combines style, design, and functionality. Its elegant shape and unique technological details guarantee comfort, safety and high performance to the rider. The molded outer shell, in ABS, is very resistant and light. It's covered with a special textile material which is waterproof, scratch resistant and washable. Additionally, the soft ecoleather chinstrap is hypoallergenic, washable, and helps to avoid irritations of the skin.

Detail photos of competition riding hats AU-E06