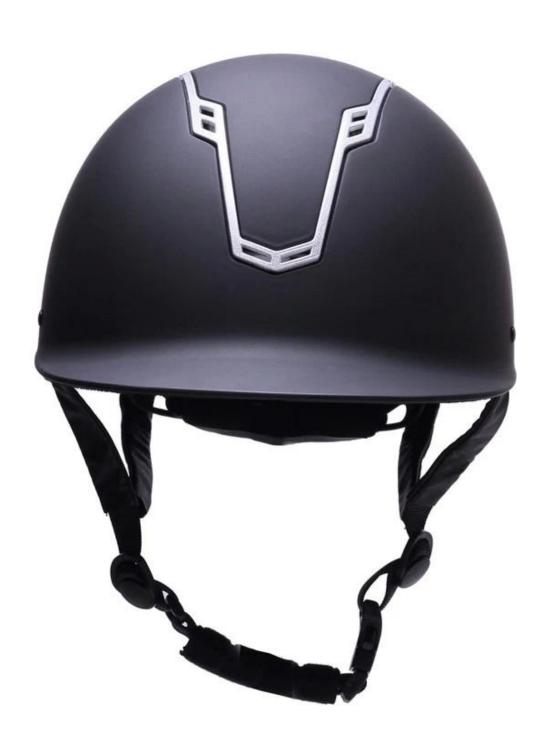

**E06** Series Elegant Women Horse Helmet

## **Description of the competition riding hats AU-E06:**

- -Elegant design: This helmet is designed with slim and low-profile appearance, conform to modern aesthetics.
- -High quality original ABS shell with injection moulding technology.
- -High density eco-friendly EPS material imported from America,
- -Accessories: Adjustable chin strap with quick-release buckle; Adjustment of the rear of the Castle; Super comfortable pads;
- -Certification: VG1 certified for impact protection.

Detail photos of competition riding hats AU-E06