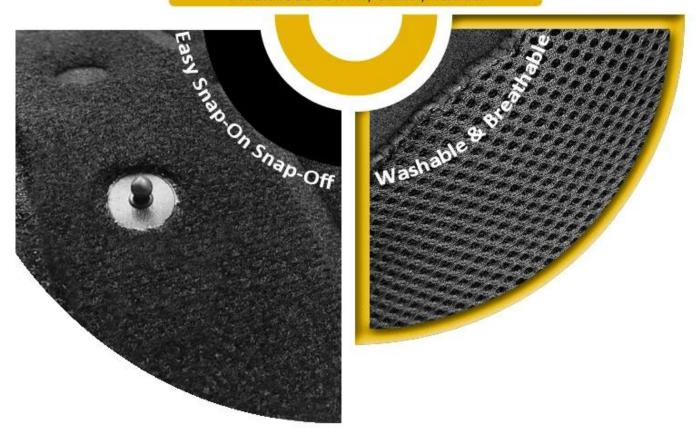

#### ONE PIECE ANTIBACTERIALINNER PADDING

 $Removable\ lining, machine\ was hable\ padding,\ Comfortable\ and\ breathable\ velvet\ foam\ padding\ integrated\ with\ air\ mesh\ layer,\ ensures$ 

a better moisture wicking and sweat releasing effect. .

## Up&Down adjust system

our patented up-and-down technology ensures a perfect fit for every user. The modular design allows for easy part replacement,

extending the product's lifespan and making maintenance simple. Components canal so be sold separately for added convenience and customization