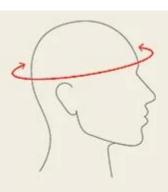

# **How to Measure?**

Measure your head circumference just above the ears and level from front to back to determine the correct helmet size.

| HELMET SIZE | CENTIMETER<br>MEASUREMENT |
|-------------|---------------------------|
| XXS-S       | 51-55CM                   |
| S-M         | 55-57CM                   |
| M-L         | 57-59CM                   |
| L-XL        | 59-61CM                   |