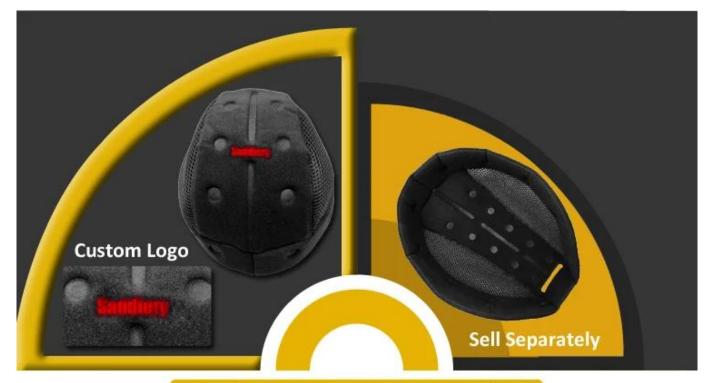

## Up&Down adjust system

our patented up-and-down technology ensures a perfect fit for every user. The modular design allows for easy part replacement,

extending the product's lifespan and making maintenance simple. Components canal so be sold separately for added convenience and customization

#### Customization