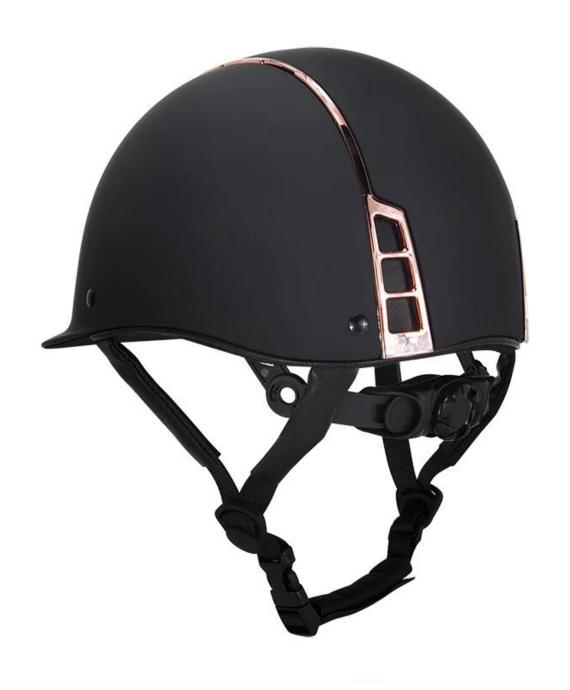

 $An all ergic\ eco\mbox{-}leather\ chinstrap$ 

The anallergic eco-leather chinstrap provides exceptional comfort and helps prevent skin irritation, ensuring a pleasant wearing experience. It's also easy to clean, making maintenance effortless and hygiene simple to uphold