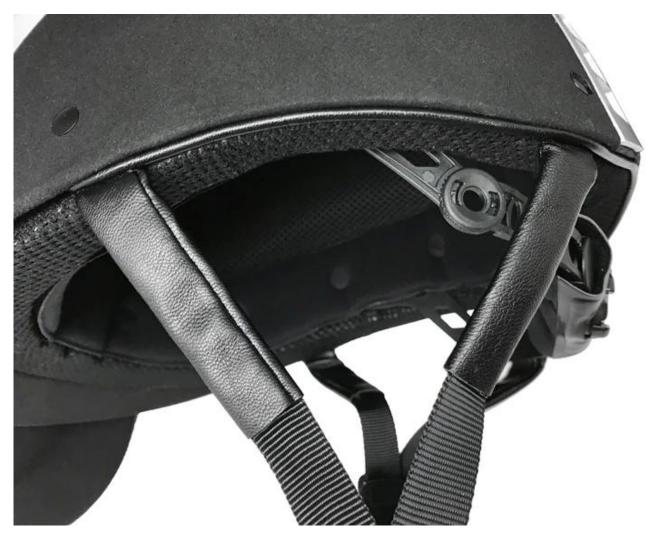

 $An all ergic\ eco\mbox{-}leather\ chinstrap$ 

The anallergic eco-leather chinstrap provides exceptional comfort and helps prevent skin irritation, ensuring a pleasant wearing experience. It's also easy to clean, making maintenance effortless and hygiene simple to uphold