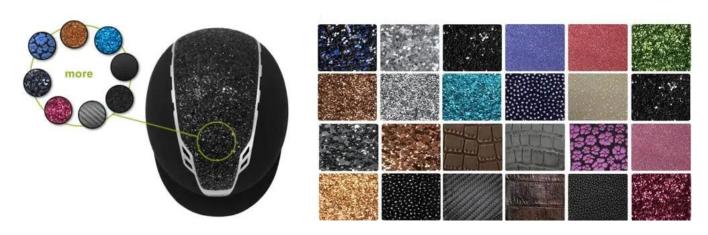

lining, machine\ was hable\ padding,\ Comfortable\ and\ breathable\ velvet\ foam\ padding\ integrated\ with\ air\ mesh\ layer,\ ensures$ 

a better moisture wicking and sweat releasing effect. .









## Up&Down adjust system

our patented up-and-down technology ensures a perfect fit for every user. The modular design allows for easy part replacement,

extending the product's lifespan and making maintenance simple. Components canal so be sold separately for added convenience and customization



 $An all ergic\ eco\mbox{-}leather\ chinstrap$ 

The anallergic eco-leather chinstrap provides exceptional comfort and helps prevent skin irritation, ensuring a pleasant wearing experience. It's also easy to clean, making maintenance effortless and hygiene simple to uphold

#### Customization



# Place Company LOGO Here



# Place Company LOGO Here





# **How to Measure?**

Measure your head circumference just above the ears and level from front to back to determine the correct helmet size.



| HELMET SIZE | CENTIMETER<br>MEASUREMENT |
|-------------|---------------------------|
| XXS-S       | 51-55CM                   |
| S-M         | 55-57CM                   |
| M-L         | 57-59CM                   |
| L-XL        | 59-61CM                   |

WHY

#### CHOOSE US?

#### In-House R&D Center

Product Design & Development In-House with the capability to customize and provide made-to-order solutions from initial sketches to final product.

#### **One-Stop Solution**

We offer a diverse range of public molds for your helmet production needs, along with access to modular,