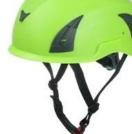

New helmet AU-M02 Professional Oil rigs hole-free Safety Helmet With EN397 certificated approved.

the high quality product manufacturer in helmets factory.

#### **Product Features**

- 1. Thicken PP shell, protection would be sharply increased.
- 2. light weight, Shock resistance, provide reliable protection.
- 3. With adjustment headlock buckle, PA webbing, washable pads.
- 4. Lining Pad equipped with hot-pressing technology.
- 5.We are a direct helmet manufacturer, with independent R&D capabilities. China helmet supplier provide hundreds of type helmet, like industry safety helmet, rock climbing helmet.