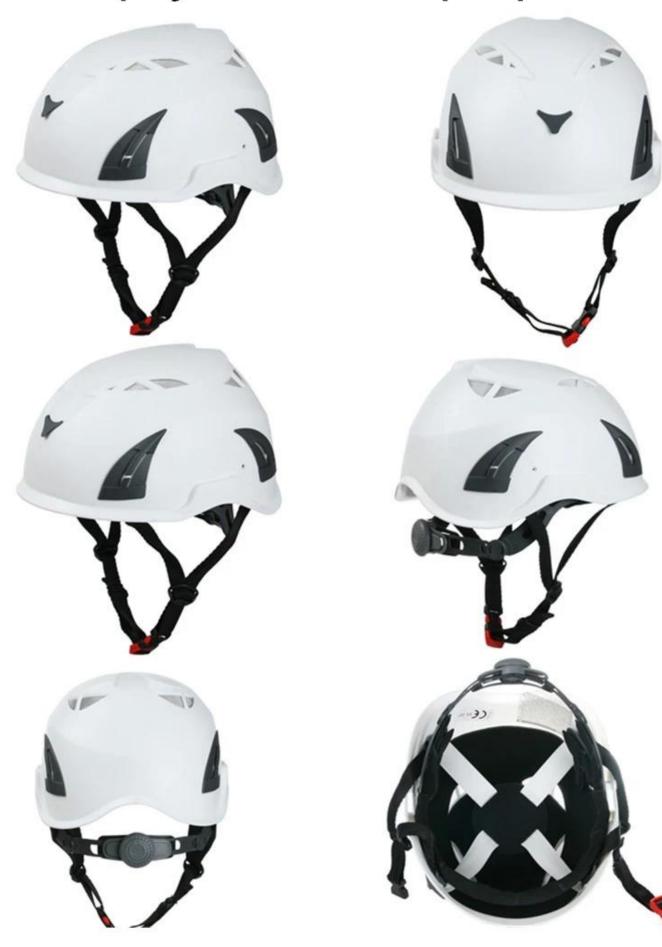

patible with our special visor and earmuff.

AU-M02 white

Red Yellow Orange Blue Green black

Visor plastic with eye protection earmuff good sound insulation



### aurora helmet with LED light.

AU-M02 white

Red Yellow Orange Blue

Green black

Led light headlamp led light



aurora helmet with ear protection and mesh faceshield

AU-M02 white

Red Yellow Orange Blue Green black

earmuff good sound insulation

faceshield iron mesh



## Area of application safety helmets



Power generation



Iron tower



BTS station



Coal mining



Work at height



Petrochemical refining







Plumber



Cable car maintenance





Mobile plant maintenance



Aircraft Maintenance



Pulp&paper



Civil infrastructure



Sea rescue



Roof Cleaning



Hiking

## Display from different perspectives



## **Product Detail**

| Item                   | Feature                                                  | Optional                                                                                                                                                                                                          |
|------------------------|----------------------------------------------------------|-------------------------------------------------------------------------------------------------------------------------------------------------------------------------------------------------------------------|
| 1.Product Name         | safety helmet                                            | Telecom Workers safety helmet, <u>Absenteeism safety helmet</u> , Cave explorers safety helme