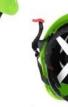

## **Components of a Helmet**

#### Liner:

Most helmet liners are made of expanded polystyrene foam. On impact, the liner dissipates the force of the impact to protect your head. Make sure the liner fits your head comfortably and that it's not damaged or dented.

#### **Shell:**

Most cycling helmets are covered with a plastic shell to hold the helmet together in a crash, provide puncture-resistance and allow the helmet to slide on impact (to protect your head and neck). Make sure the shell is intact and in good shape.

#### **Ventilation:**

Helmet vents enhance wind-flow over your head, keeping you cooler and more comfortable when you using,it's very comfortable and multi-function.

### **Straps:**

Find a helmet strap system that's comfortable and easy to get in and out of. Also make sure that it matches your riding style — beefy for rough terrain and mountain trails, lighter and cooler for road racing. Try a couple of different systems before you decide on one.

### Hair port:

get win win situation.

This helmets come with a strap design that accommodates ponytails.