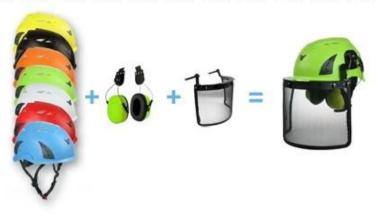

### aurora helmet with LED light.

AU-M02 white

Red Yellow Orange Blue

Green black

Led light headlamp led light

aurora helmet with ear protection and mesh faceshield

AU-M02 white

Red Yellow Orange Blue Green black

earmuff good sound insulation

faceshield iron mesh