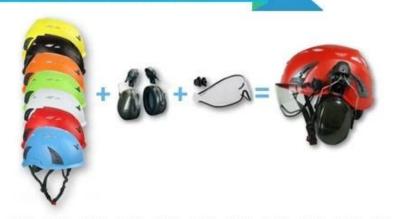

## Helmet accessories available

aurora helmet with plastic visor The set is compatible with our special visor and earmuff.

AU-M02 white

Red Yellow Orange Blue Green black

Visor plastic with eye protection earmuff good sound insulation

earmuff good sound insulation

faceshield iron mesh