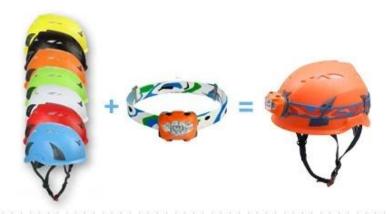

### aurora helmet with LED light.

AU-M02 white

Red Yellow Orange Blue

Green black

Led light headlamp led light

aurora helmet with ear protection and mesh faceshield

AU-M02 white

Red Yellow Orange Blue Green black