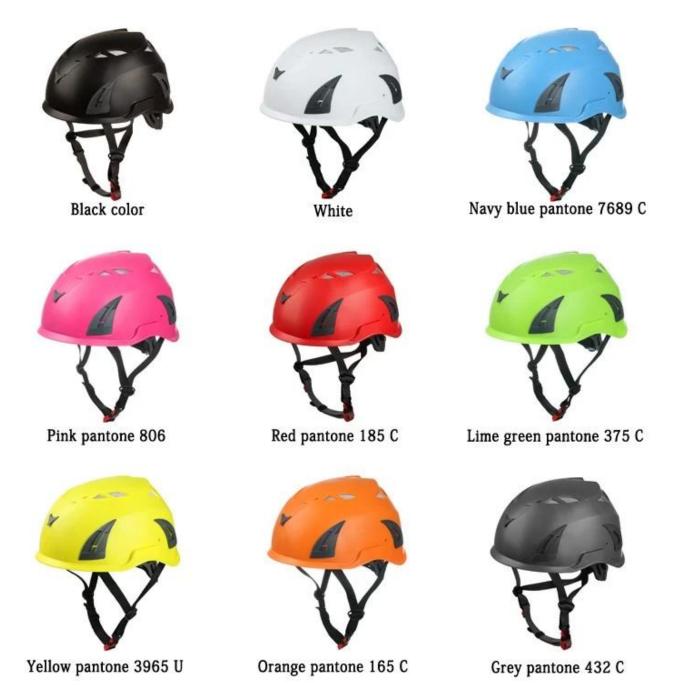

## **Product Detail**

| Item                   | Feature                                                  | Optional                                                                                                                                                                                                          |
|------------------------|----------------------------------------------------------|-------------------------------------------------------------------------------------------------------------------------------------------------------------------------------------------------------------------|
| 1.Product Name         | safety helmet                                            | Telecom Workers safety helmet, <u>Absenteeism safety helmet</u> , Cave explorers safety helmet, kiking helmet, oil rigs safety helmet, power generation safety helmet, helmet factory                             |
| 2.Model Number         | AU-M02                                                   |                                                                                                                                                                                                                   |
| 3.Material             | PP shell+soft padding+ Webbing<br>suspension system      | adjustment,nylon chin strap and ITW buckle,silver mesh ventilation system, two slots for mounting hearing protection,adjustable chin strap with quick-release buckle; rear lock adjustment; cool comfortable pads |
| 4.Certificate          | EN 397                                                   |                                                                                                                                                                                                                   |
| 5.Color                | white black red greend orange blue yellow grey pink,glod |                                                                                                                                                                                                                   |
| 6.Size                 | M(51-62CM)                                               | standard adult size or children size                                                                                                                                                                              |
| 7.Logo                 | sticker Printing, watermark, heat transfer, etc.         |                                                                                                                                                                                                                   |
| 8.MOQ                  | 2000 pcs                                                 | Each color no less than 300pcs                                                                                                                                                                                    |
| 9.Payment Terms        | Paypal T/T, Western Union, L/C                           |                                                                                                                                                                                                                   |
| 10.Carton Size         | 73*58*35CM                                               |                                                                                                                                                                                                                   |
| 11.Packing             | 12pcs/ctn                                                | 10pcs master ctn                                                                                                                                                                                                  |
| 12.Price Term          | FOB                                                      |                                                                                                                                                                                                                   |
| 13.Shipping Method     | By sea or by air                                         | express                                                                                                                                                                                                           |
| 14.Sample time         | 4-7 days                                                 | after we receive your sample details                                                                                                                                                                              |
| 15Production Lead Time | 20-30 days approx                                        | approx after your confirmation to pre-production samples, and also according to your order quantity                                                                                                               |