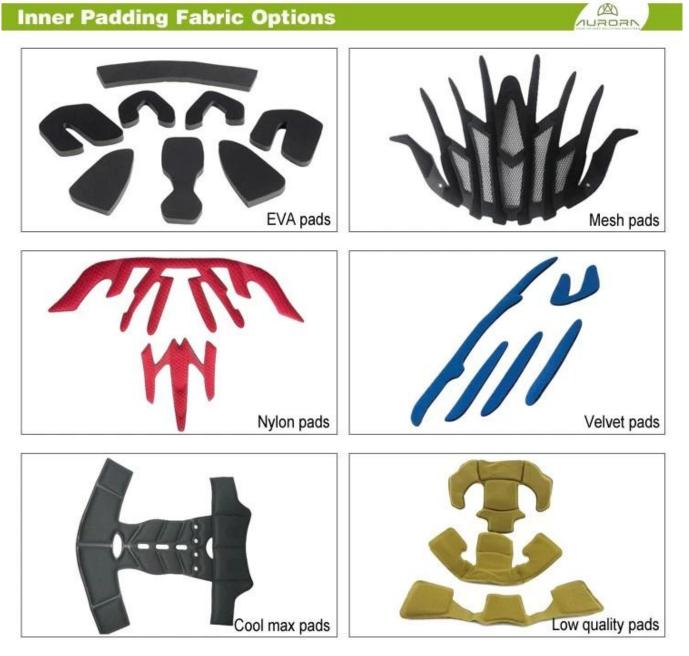

#### **Adjustment System Options**

A001 A002 A003 A004 A005 A006 A007 A008 A009 A010 A011 A012

(A)

There different kinds of inner padding fabric options.

EVA pads: It is closed cell and impervious to water, has resilient feel.

Mesh pads: it can prevent dust and small insect fly into the helmet during wild riding.

Nylon pads: antibacterial and skin-friendly, easy to clean.

Velvet pads: very soft and comfortable feeling.

Cool max pads: very high-end, can keep the hair dry and cool during riding.

Low quality pads: easy broken after friction with hair, uncomfortable and hot.

Breathability and comfort are extremely important, that's why the Manta features Airlite straps which are 15% lighter than a standard helmet strap. Tetoron straps are lighter, stronger and more breathable than a normal helmet strap. They also do not stick to the face as easily when temperatures begin to increase. Fast Adapting System webbing can be easily and continuously tailored to your exact head shape. The helmet stays securely on the head in all situations and the webbing straps are always in the best position.