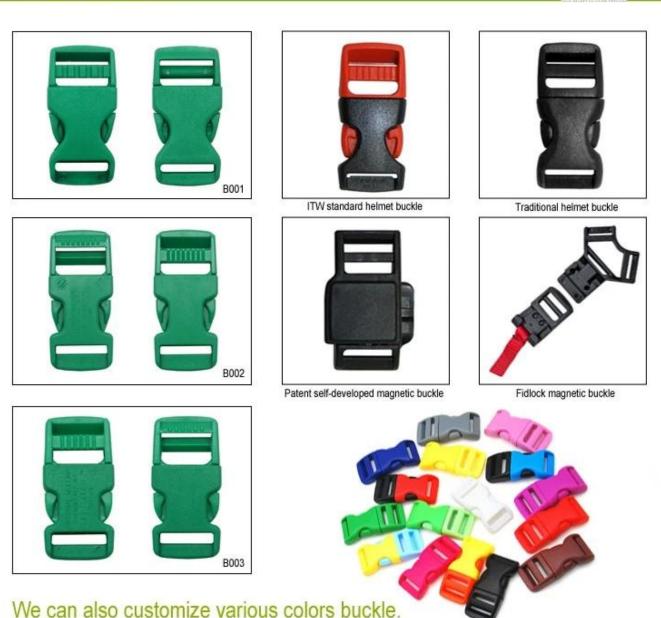

### The Customized accessories:

There are four different helmet strap buckle for your freely choice:

- Standard ITW brand Nylon helmet buckle
- Traditional helmet buckle

- Patent self-developed magnetic buckle (the comprehensive safety, functionality and great ease of use of helmets with the "one-hand fastener", with strong magnets make them easy to close and open, very convenient and safe).

- Fidlock brand magetic buckle.

Customized varieties colors of helmet accessories for your freely choice:

- Available helmet lockable strap divider in varieties color.
- Available helmet strap buckle in varieties colors.