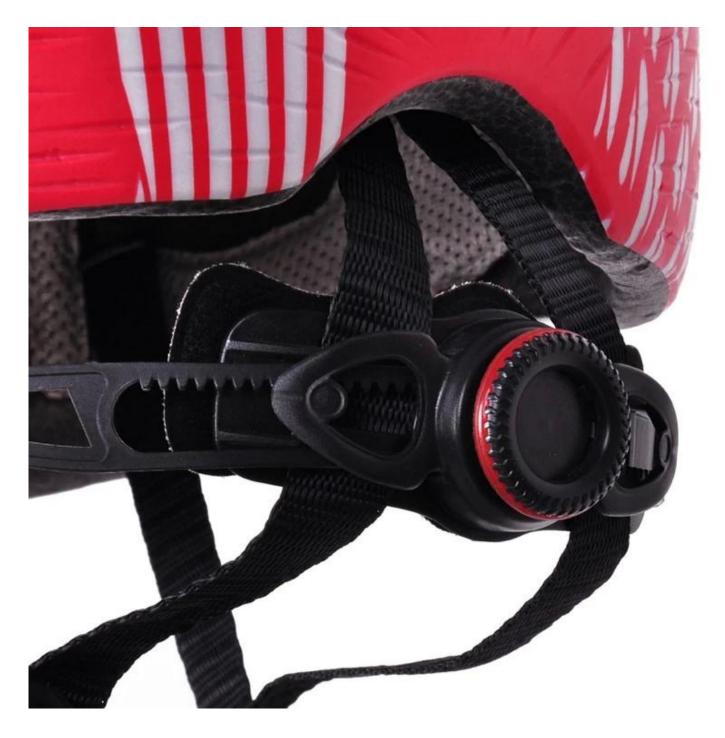

-360°size adjustment systems, anti-slip adjustment button, can bring you a stable and safety experience, your comfort is the prior consideration during the design.

- The bicycle accessories: Removable sun visor; adjustable chin strap with quick-release buckle; rear lock adjustment; cool comfortable pads;

### The detail pictures of urban bicycle helmet:

#### **Buckle Options**

(A)

1202

Don't be surprised! As a factory with 23-year R&D experience, we have developed a serie of adjustments for different helmets & comply with different helmet designs!You can find Up & Down adjuster, Y shape adjuster, LED adjuster,full head adjuster, transparent adjuster, integrated adjuster, etc. all at our factory! What's more, in order to satisfy your brand demand, we can add logo stickers or customize your exclusive adjuster according to your design or idea! The multi-color combination of our adjustments is also one of its highlights.We promise every rotating dial adjustment is of well-made & can provide you a comfortable & stable fitting experience!