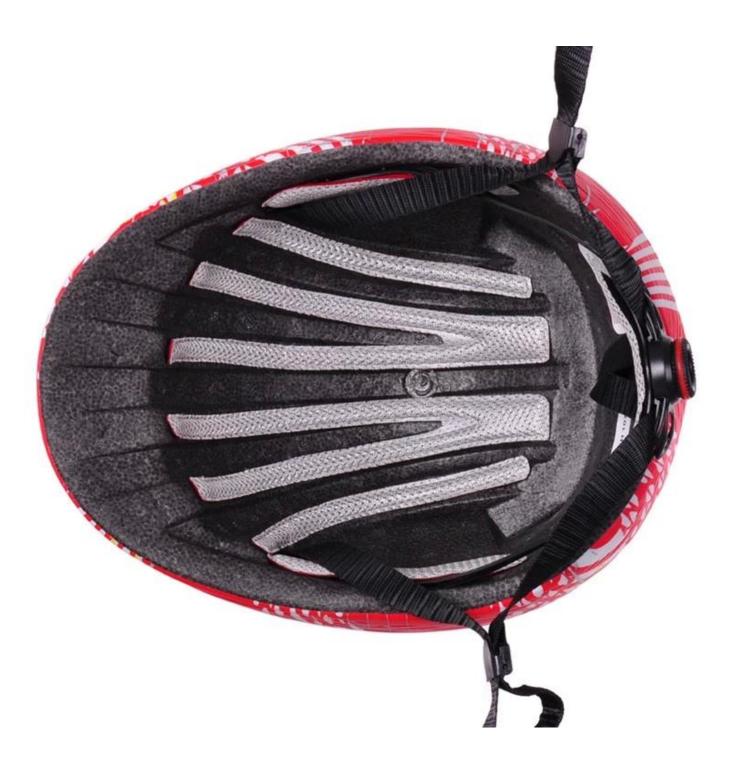

## **Description of urban bicycle helmet:**

Outer material : PC Lining material : High density Black EPS Size : S/M(54-58cm); M/L(58-62cm) Weight : 270g , Color : Pantone Accessories: Headring fit system, fast release buckle, PA webbing and detachable pads.

### The detail pictures of urban bicycle helmet:

#### **Adjustment System Options**

A001 A002 A003 A004 A005 A006 A007 A008 A009 A010 A011 A012

(A)

There different kinds of inner padding fabric options.

EVA pads: It is closed cell and impervious to water, has resilient feel.

Mesh pads: it can prevent dust and small insect fly into the helmet during wild riding.

Nylon pads: antibacterial and skin-friendly, easy to clean.

Velvet pads: very soft and comfortable feeling.

Cool max pads: very high-end, can keep the hair dry and cool during riding.