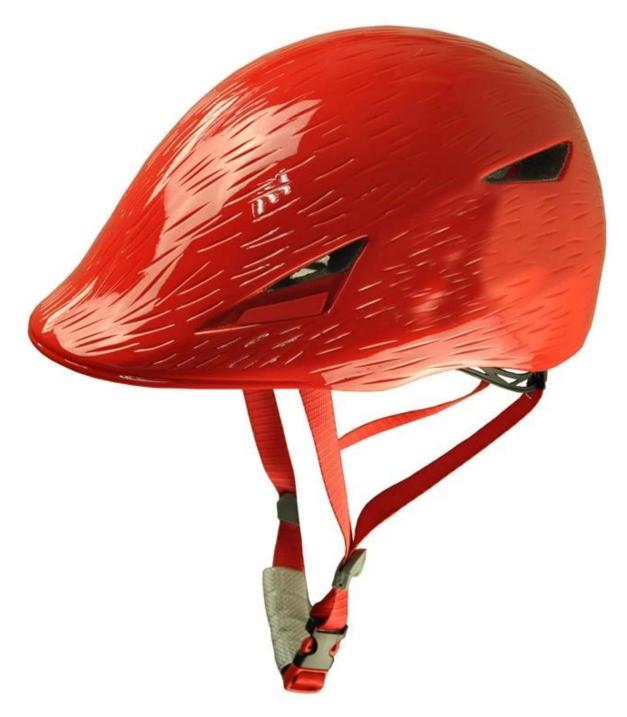

# EPS+PC in-mold urban bicycle helmet best bike helmet for commuting



#### The Details of urban bicycle helmet:

- Well-ventilated, with very cooling air tunnel and reasonable aero shape design.

- Three-dimensional duct design: This design is very aerodynamic drag coefficient is small , in the process of riding , people wear more cool.

- In-mold technology, when the helmet by the impact , the entire helmet uniform force.

- The high quality eco-friendly high temperature resistant PC shell.

- The high density black EPS material is imported from American,

-360°size adjustment systems, anti-slip adjustment button, can bring you a stable and safety experience, your comfort is the prior consideration during the design.

- The bicycle accessories: Removable sun visor; adjustable chin strap with quick-release buckle; rear lock adjustment; cool comfortable pad