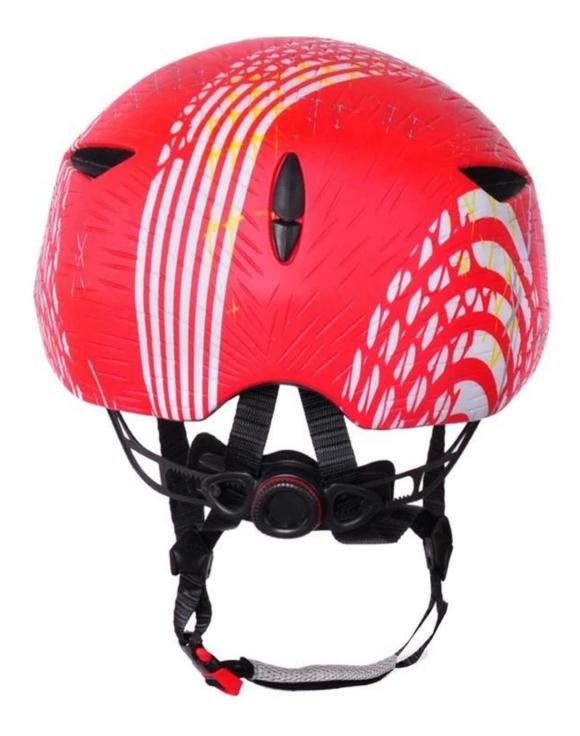

#### The Details of urban bicycle helmet:

- Well-ventilated, with very cooling air tunnel and reasonable aero shape design.

- Three-dimensional duct design: This design is very aerodynamic drag coefficient is small , in the process of riding , people wear more cool.

- In-mold technology, when the helmet by the impact , the entire helmet uniform force.

- The high quality eco-friendly high temperature resistant PC shell.

- The high density black EPS material is imported from American,

-360°size adjustment systems, anti-slip adjustment button, can bring you a stable and safety experience, your comfort is the prior consideration during the design.

- The bicycle accessories: Removable sun visor; adjustable chin strap with quick-release buckle; rear lock adjustment; cool comfortable pads;

- Certification: CE-EN1078 certified for impact protection.

### The detail pictures of urban bicycle helmet: