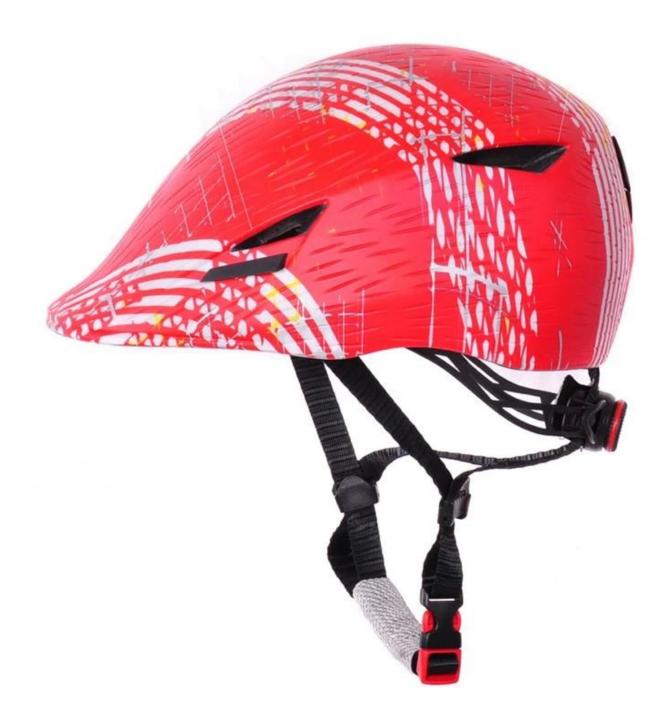

|
| Color                   | Pantone, customized                                                                         |
| size/head circumference | S/M (54-58CM) M/L (58-62CM)                                                                 |
| Weight                  | 270g                                                                                        |
| Sample Time             | 7 days                                                                                      |
| MOQ                     | 300pcs                                                                                      |
| Package details         | PP bag+individual color box packing+mastercarton                                            |

### The detail pictures of urban bicycle helmet:













### The Customized accessories:

There are four different helmet strap buckle for your freely choice:

- Standard ITW brand Nylon helmet buckle
- Traditional helmet buckle

- Patent self-developed magnetic buckle (the comprehensive safety, functionality and great ease of use of helmets with the "one-hand fastener", with strong magnets make them easy to close and open, very convenient and safe).

- Fidlock brand magetic buckle.

Customized varieties colors of helmet accessories for your freely choice:

- Available helmet lockable strap divider in varieties color.
- Available helmet strap buckle in varieties colors.

#### **Buckle Options**



(A)

1202

Don't be surprised! As a factory with 23-year R&D experience, we have developed a serie of adjustments for different helmets & co