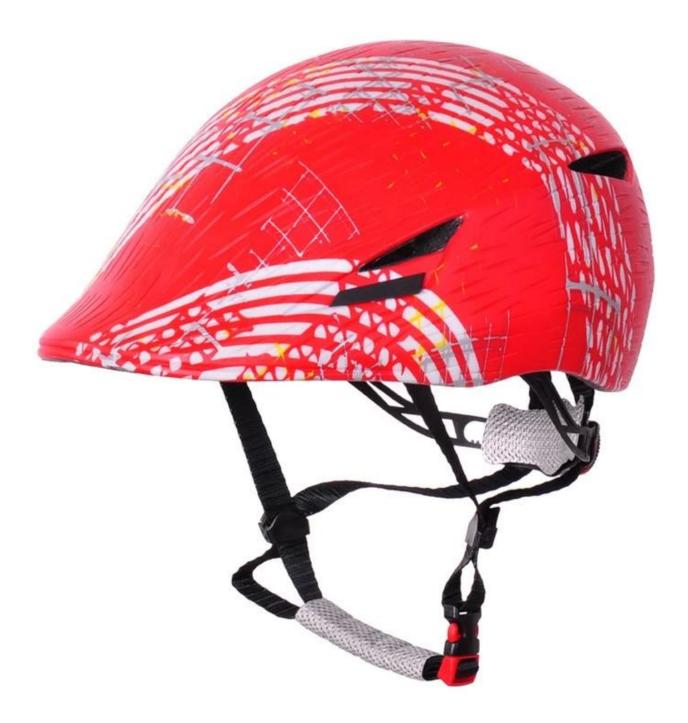

|
| Color                   | Pantone, customized                                                                         |
| size/head circumference | S/M (54-58CM) M/L (58-62CM)                                                                 |
| Weight                  | 270g                                                                                        |
| Sample Time             | 7 days                                                                                      |
| MOQ                     | 300pcs                                                                                      |
| Package details         | PP bag+individual color box packing+mastercarton                                            |

### The detail pictures of urban bicycle helmet:













### The Customized accessories:

There are four different helmet strap buckle for your freely choice:

- Standard ITW brand Nylon helmet buckle
- Traditional helmet buckle

- Patent self-developed magnetic buckle (the comprehensive safety, functionality and great ease of use of helmets with the "one-hand fastener", with strong magnets make them easy to close and open, very convenient and safe).

- Fidlock brand magetic buckle.

Customized varieties colors of helmet accessories for your freely choice:

- Available helmet lockable strap divider in varieties color.
- Available helmet strap buckle in varieties colors.

#### **Buckle Options**



(A)

1202

Don't be surprised! As a factory with 23-year R&D experience, we have developed a serie of adjustments for different helmets &