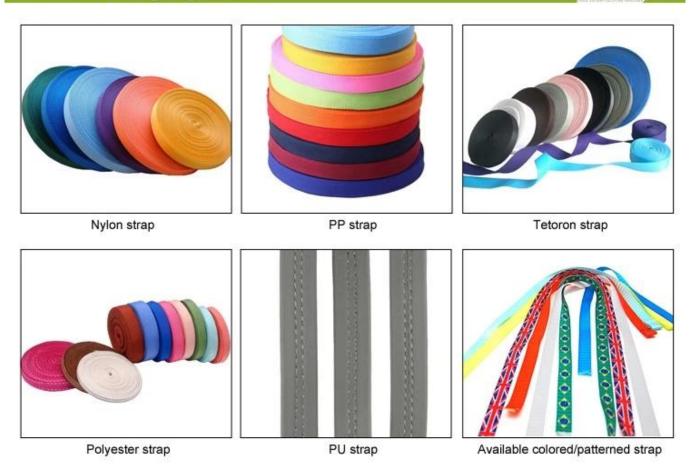

Low quality pads: easy broken after friction with hair, uncomfortable and hot.

Breathability and comfort are extremely important, that's why the Manta features Airlite straps which are 15% lighter than a standard helmet strap. Tetoron straps are lighter, stronger and more breathable than a normal helmet strap. They also do not stick to the face as easily when temperatures begin to increase. Fast Adapting System webbing can be easily and continuously tailored to your exact head shape. The helmet stays securely on the head in all situations and the webbing straps are always in the best position.

#### **Helmet Strap Options**

AURORI