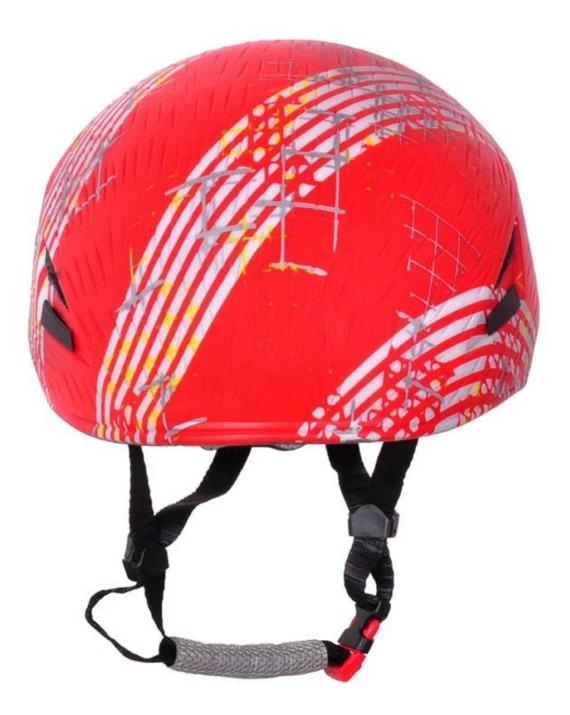

|
| Color                   | Pantone, customized                                                                         |
| size/head circumference | S/M (54-58CM) M/L (58-62CM)                                                                 |
| Weight                  | 270g                                                                                        |
| Sample Time             | 7 days                                                                                      |
| MOQ                     | 300pcs                                                                                      |
| Package details         | PP bag+individual color box packing+mastercarton                                            |

### The detail pictures of urban bicycle helmet:













### The Customized accessories:

There are four different helmet strap buckle for your freely choice:

- Standard ITW brand Nylon helmet buckle
- Traditional helmet buckle

- Patent self-developed magnetic buckle (the comprehensive safety, functionality and great ease of use of helmets with the "one-hand fastener", with strong magnets make them easy to close and open, very convenient and safe).

- Fidlock brand magetic buckle.

Customized varieties colors of helmet accessories for your freely choice:

- Available helmet lockable strap divider in varieties color.
- Available helmet strap buckle in varieties colors.

#### **Buckle Options**



(A)

1202

Don't be surprised! As a factory with 23-year R&D experience, we have developed a serie of adjustments for different helmets & comp