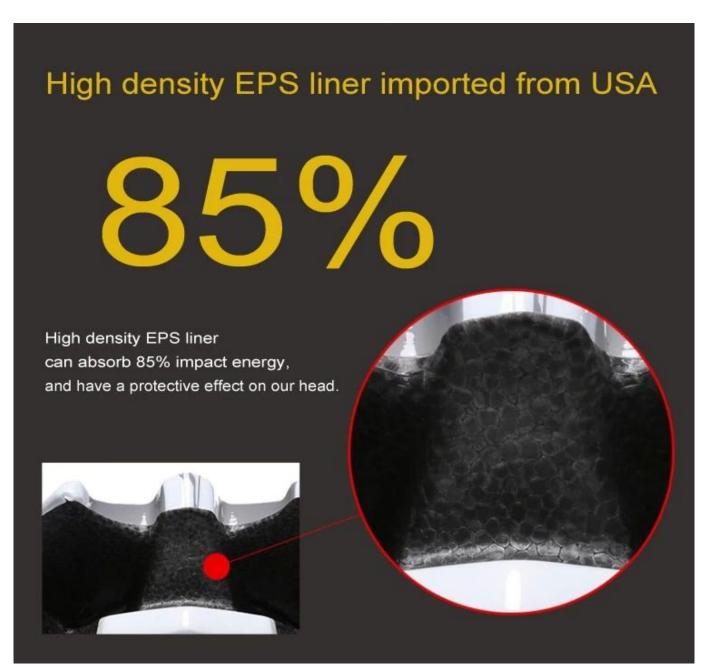

### inner padding

Washable and exchangeable inner padding when accident happened.