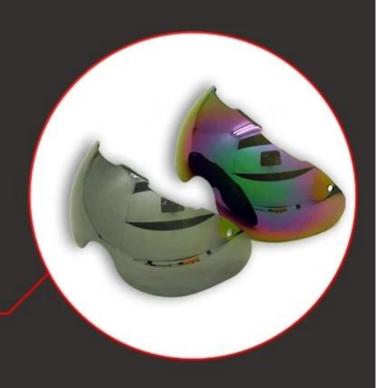

### goggle

Including face grille conforming to EN 166/174

for excellent protection against fog and scratch.

patent adjustment