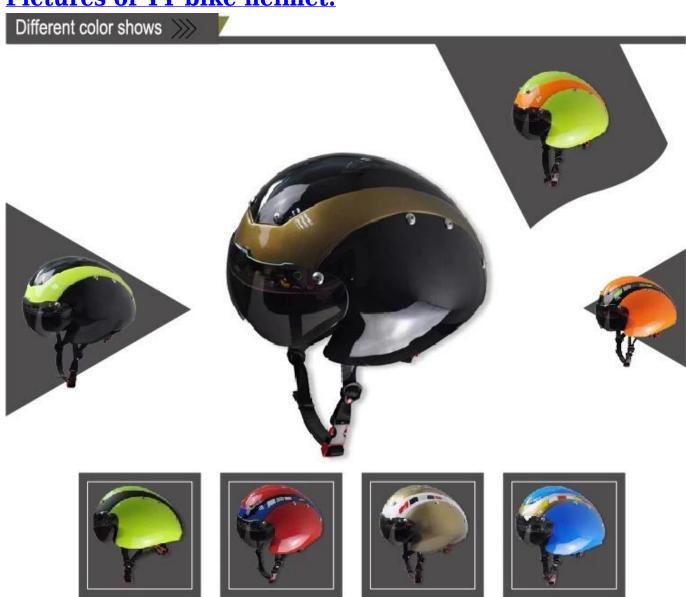

## EPS TT bike helmet with goggles, short-tail time trial bicycle helmet, TT Aero track cycling helmet.

# Aurora - Your China Helmet Expert, Alibaba Highly helmet recommended supplier.

#### Product Features of TT bike helmet.

- 1. Thicken PC shell, protection would be sharply increased.
- 2. High density gray EPS material, light weight, Shock resistance, provide reliable protection.
- 3. With adjustment headlock buckle, PA webbing, washable pads.
- 4. Lining Pad equipped with hot-pressing technology.
- 5.We are a direct helmet manufacturer, with independent R&D capabilities.

### Pictures of TT bike helmet.



## **Product Detail**





### inner padding

Washable and exchangeable inner padding when accident happened.





### goggle

Including face grille conforming to EN 166/174

for excellent protection against fog and scratch.





patent adjustment







### Product Detail of TT bike helmet.

| Item                 | Feature                                                                                                 | Optional                                                                                                                                                                                                                                                                                                                                                             |
|-------------