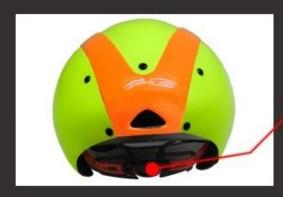

### goggle

Including face grille conforming to EN 166/174

for excellent protection against fog and scratch.

patent adjustment