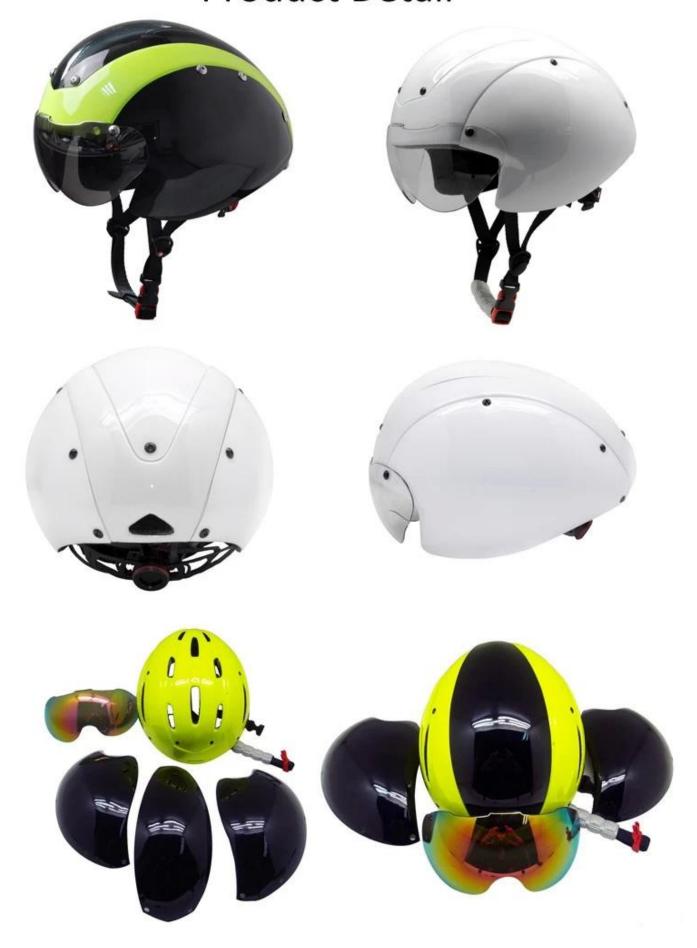

## **Product Detail**

### inner padding

Washable and exchangeable inner padding when accident happened.

### goggle

Including face grille conforming to EN 166/174

for excellent protection against fog and scratch.

patent adjustment