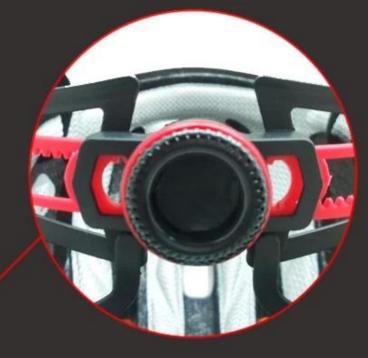

### goggle

Including face grille conforming to EN 166/174

for excellent protection against fog and scratch.

patent adjustment