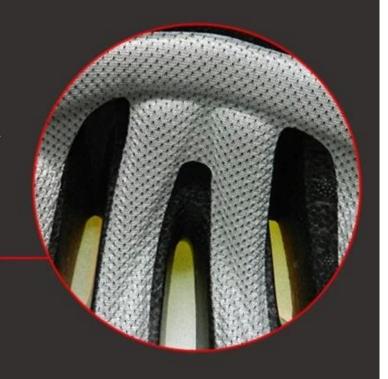

### inner padding

Washable and exchangeable inner padding when accident happened.