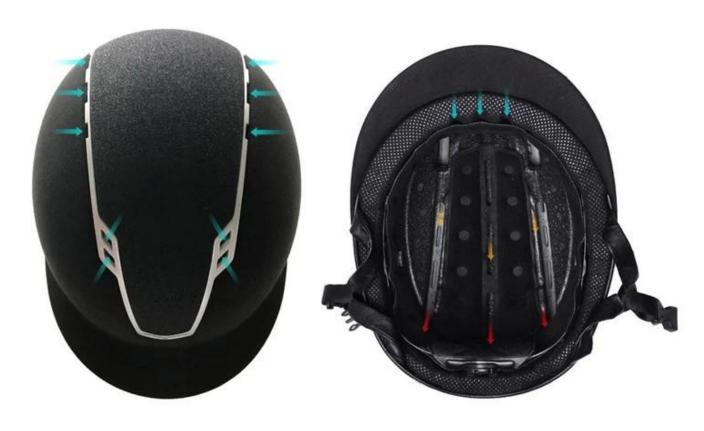

# **HIGH EFFECTIVE AIR FLOW**

**Elegant sparkle horse back riding equestrian helmets** 

# The detail pictures of horse riding hats

Elegant Riding Helmet With Much Distinctiveness

Aurora Sports horse E06 riding helmets offer a streamlined & low profile look! Refuse unsightly exterior, we bring in hidden-type airflow systems which mean you get substantial ventilation without destroying the beauty! These upscale VG1 riding helmets are increasingly popular in all disciplines.