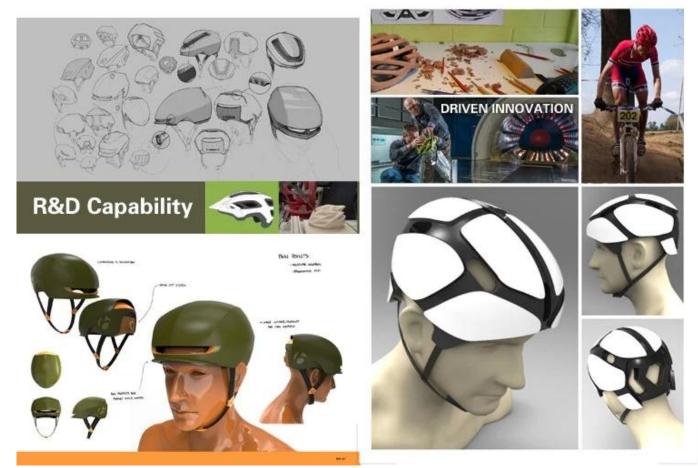

# The helmet production procedure is as below:

silk screen  $\rightarrow$  PC blister tooling  $\rightarrow$  PC blister manufacture  $\rightarrow$  Trimming dug hole  $\rightarrow$  EPS raw material by different density  $\rightarrow$  EPS in-mold tooling  $\rightarrow$  helmet in-mold workshop  $\rightarrow$  in-mold machines  $\rightarrow$  in-mold tooling  $\rightarrow$  in-mold producing process  $\rightarrow$  semi-finished in-mold helmet  $\rightarrow$  IQC inspection  $\rightarrow$  helmet grinding  $\rightarrow$  inner padding production  $\rightarrow$  plastic injection workshop  $\rightarrow$  assembly line  $\rightarrow$ inside labeling  $\rightarrow$  packing  $\rightarrow$  warehouse  $\rightarrow$  installed counters.

### **Production Procedure**

# Turn your idea into a custom concrete product!