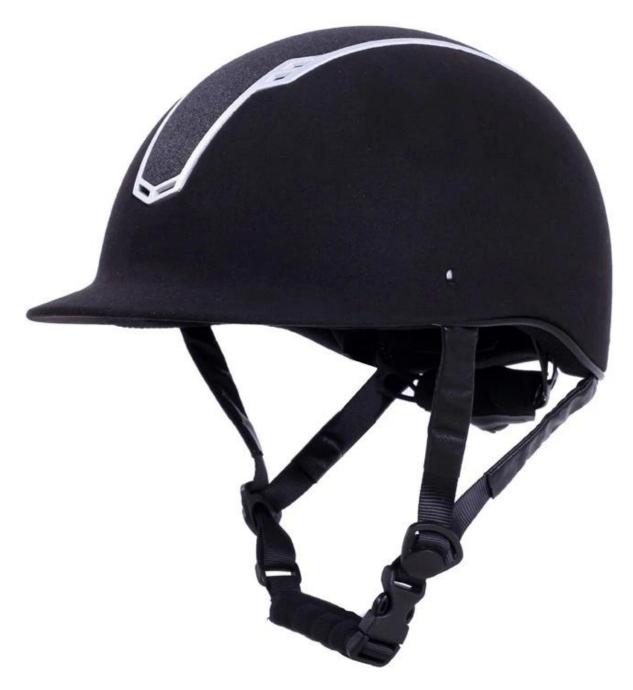

#### Elegant sparkle horse back riding equestrian helmet

Elegant & slim design are two shining spots! Besides glossy or matte finish, we also provide waterproof & fadeproof suede exterior for your choice! Leather harness, velvet chin strap & reliable dial fitting system are all equipped for a luxury riding moment.

Elegant sparkle horse back riding equestrian helmet

E06 fitted padding provides comfortable wearing experience, no more headaches or skin problems. The padding inside memory foam won't break down even after a long time use. Removable & washable lining guarantee that every ride is new & fresh!Elegant sparkle horse back riding equestrian helmetE06 has 4 sizes covers kids size to adult size, from man to woman. It has elegant matt finish version, deluxe suede version as well as star dust spark version. It's worthy of the most popular Equestrian helmet of 2017 made in China.