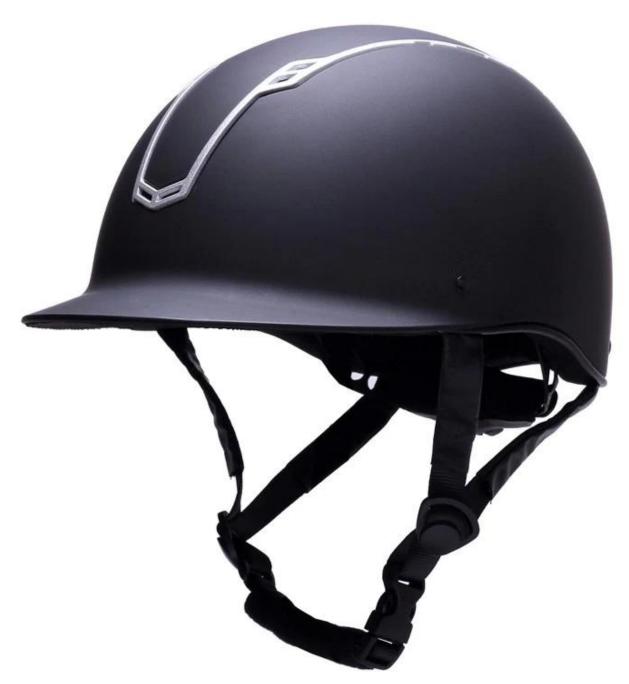

# The detail pictures of horse riding hats

Elegant Riding Helmet With Much Distinctiveness

Aurora Sports horse E06 riding helmets offer a streamlined & low profile look! Refuse unsightly exterior, we bring in hidden-type airflow systems which mean you get substantial ventilation without destroying the beauty! These upscale VG1 riding helmets are increasingly popular in all disciplines.

#### Elegant sparkle horse back riding equestrian helmet

Elegant & slim design are two shining spots! Besides glossy or matte finish, we also provide waterproof & fadeproof suede exterior for your choice! Leather harness, velvet chin strap & reliable dial fitting system are all equipped for a luxury riding moment.