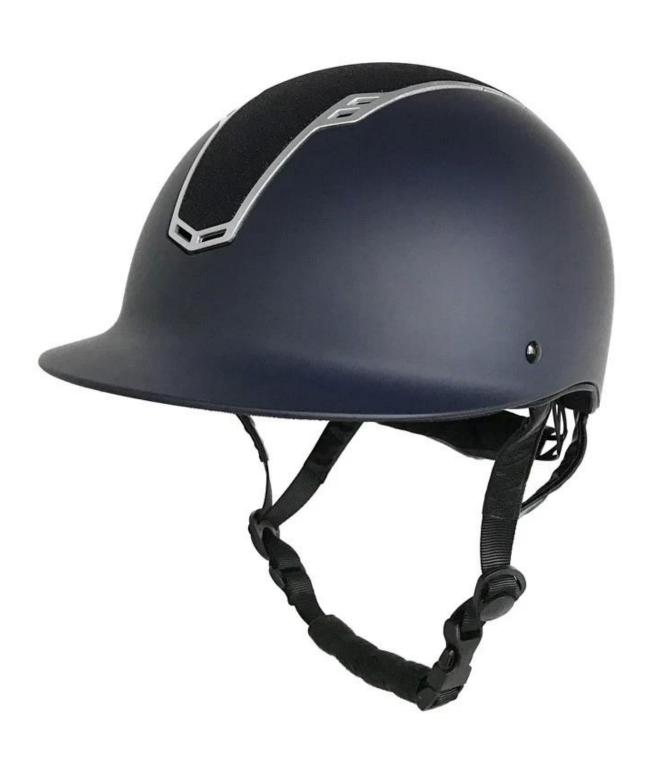

#### **Harness**

• Leather covered foam harness anchors the helmet and prevents tipping

#### **Helmet accessories**

- Adjustable soft PU leather chin strap
- Quick-release strap buckle
- Comfort rear lock adjustment

## **Detail photos <u>riding hats</u>:**