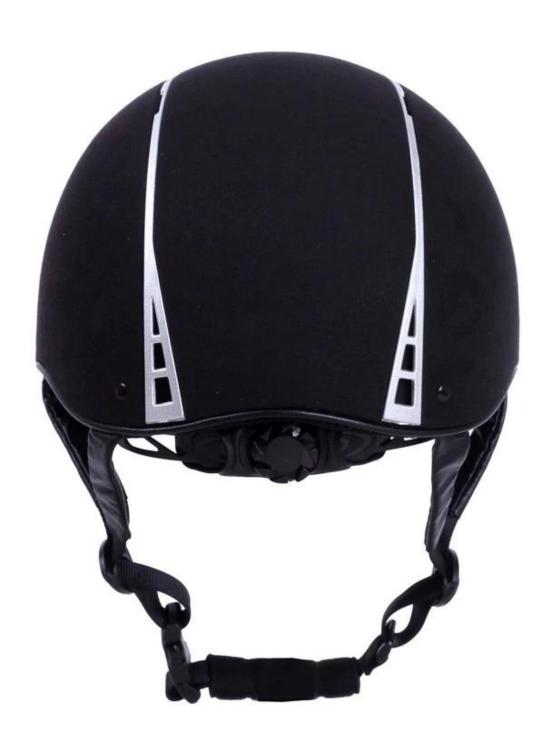

## **Detail photos <u>riding hats</u>:**

## **HIGH EFFECTIVE AIR FLOW**

#### **Ventilation**

- Discrete vents above and below the visor avoid the need for unstylish large air intakes
- Highly effective airflow channels help increase circulation and eliminate sweat
- Unique cut-out design creates space between the forehead and the front of the helmet, optimising air flow and reducing pressure and headaches