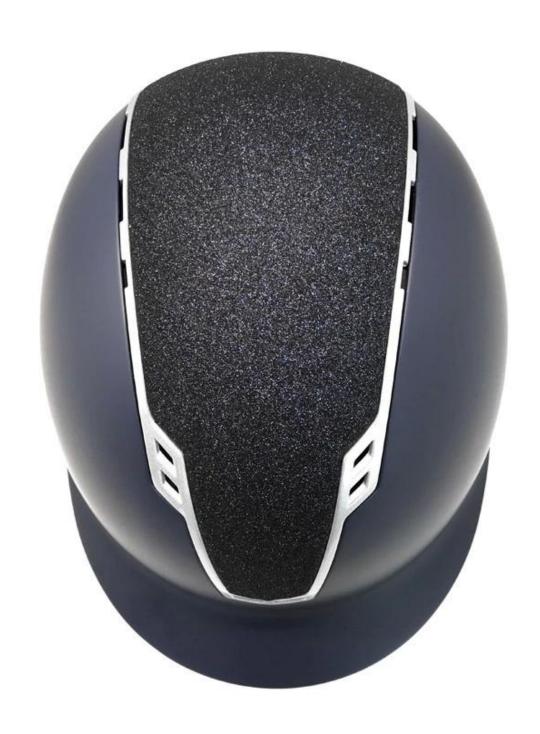

#### **Appearance:**

- Elegance & distinctiveness design: This design is very slim, elegant and high cost-effective, in the process of riding , people wear more cool.
- The high quality eco-friendly ABS shell with injection technology.
- The high density black EPS material is imported from American, expanded polystyrene (EPS) inner core that absorbs, controls and defuses shock upon impact.

#### **Ventilation**

- Discrete vents above and below the visor avoid the need for unstylish large air intakes
- Highly effective airflow channels help increase circulation and eliminate sweat
- Unique cut-out design creates space between the forehead and the front of the helmet, optimising air flow and reducing pressure and headaches

## **Detail photos <u>riding hats</u>:**