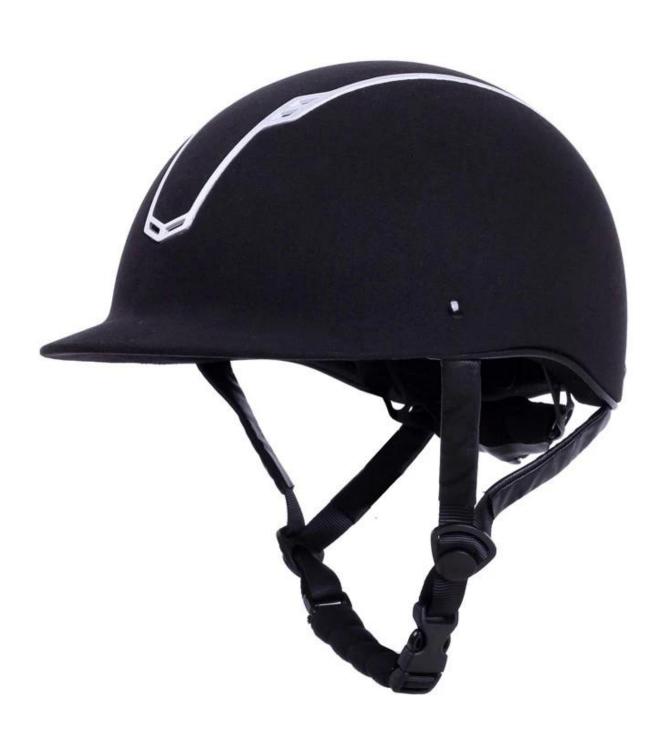

## **Detail photos <u>riding hats</u>:**

#### **Appearance:**

- Elegance & distinctiveness design: This design is very slim, elegant and high cost-effective, in the process of riding , people wear more cool.
- The high quality eco-friendly ABS shell with injection technology.
- The high density black EPS material is imported from American, expanded polystyrene (EPS) inner core that absorbs, controls and defuses shock upon impact.

#### **Helmet accessories**

- Adjustable soft PU leather chin strap
- Quick-release strap buckle
- Comfort rear lock adjustment