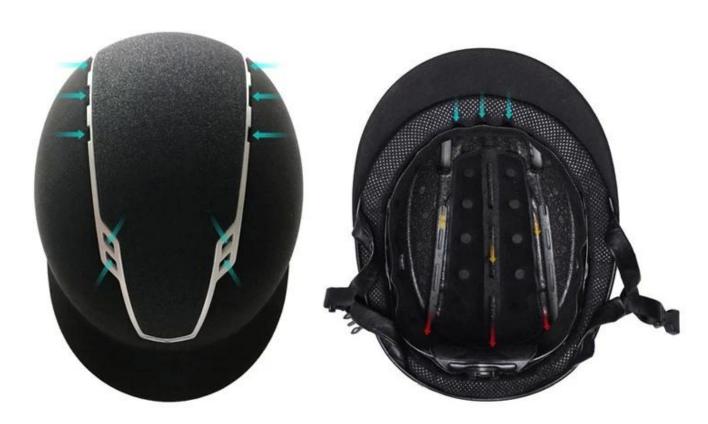

## **HIGH EFFECTIVE AIR FLOW**

#### **Ventilation**

- Discrete vents above and below the visor avoid the need for unstylish large air intakes
- Highly effective airflow channels help increase circulation and eliminate sweat
- Unique cut-out design creates space between the forehead and the front of the helmet, optimising air flow and reducing pressure and headaches