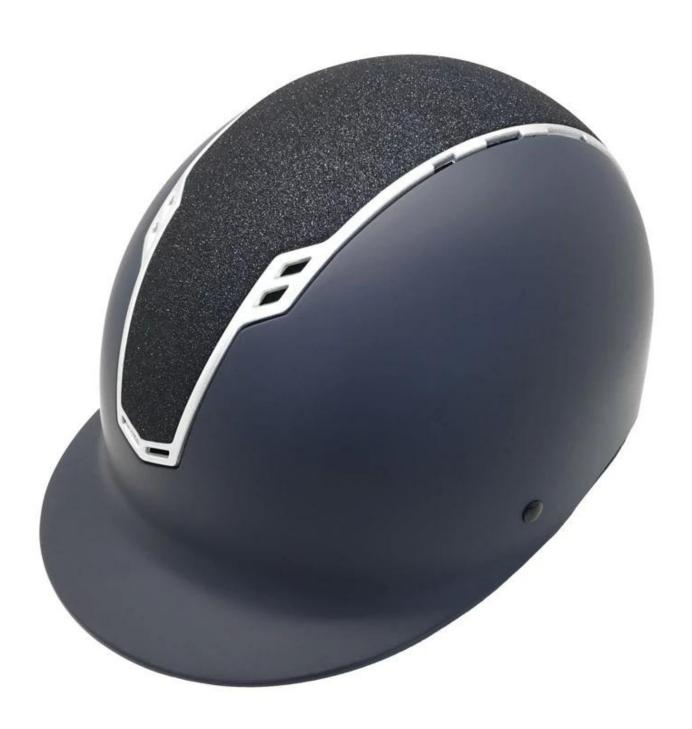

#### **Appearance:**

- Elegance & distinctiveness design: This design is very slim, elegant and high cost-effective, in the process of riding , people wear more cool.
- The high quality eco-friendly ABS shell with injection technology.
- The high density black EPS material is imported from American, expanded polystyrene (EPS) inner core that absorbs, controls and defuses shock upon impact.

#### **Ventilation**

- Discrete vents above and below the visor avoid the need for unstylish large air intakes
- Highly effective airflow channels help increase circulation and eliminate sweat
- Unique cut-out design creates space between the forehead and the front of the helmet, optimising air flow and reducing pressure and headaches

## **Detail photos <u>riding hats</u>:**