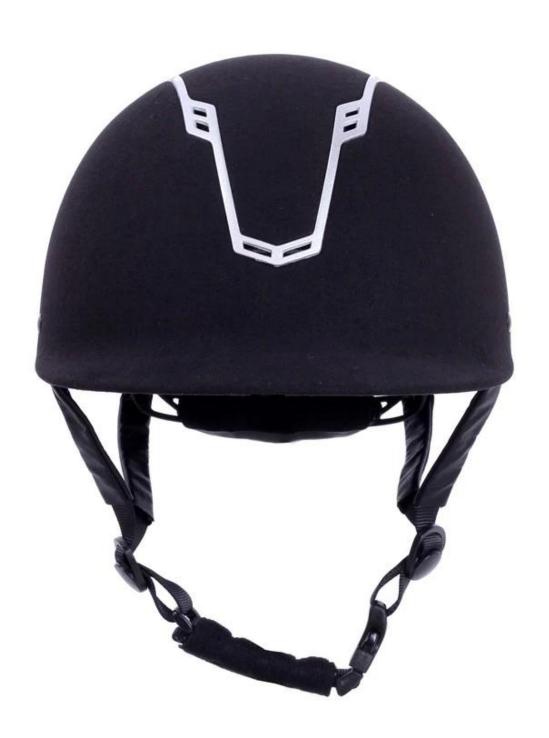

## **Detail photos <u>riding hats</u>:**

#### **Appearance:**

- Elegance & distinctiveness design: This design is very slim, elegant and high cost-effective, in the process of riding , people wear more cool.
- The high quality eco-friendly ABS shell with injection technology.
- The high density black EPS material is imported from American, expanded polystyrene (EPS) inner core that absorbs, controls and defuses shock upon impact.