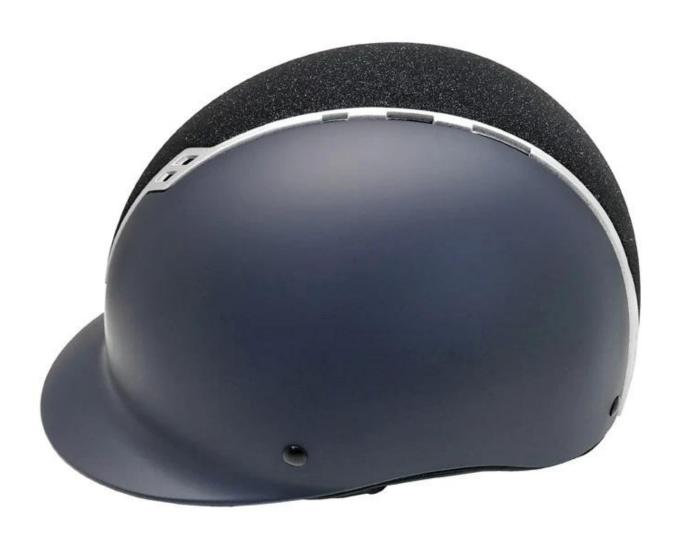

#### **Appearance:**

- Elegance & distinctiveness design: This design is very slim, elegant and high cost-effective, in the process of riding , people wear more cool.
- The high quality eco-friendly ABS shell with injection technology.
- The high density black EPS material is imported from American, expanded polystyrene (EPS) inner core that absorbs, controls and defuses shock upon impact.

#### **Ventilation**

- Discrete vents above and below the visor avoid the need for unstylish large air intakes
- Highly effective airflow channels help increase circulation and eliminate sweat
- Unique cut-out design creates space between the forehead and the front of the helmet, optimising air flow and reducing pressure and headaches

## **Detail photos <u>riding hats</u>:**