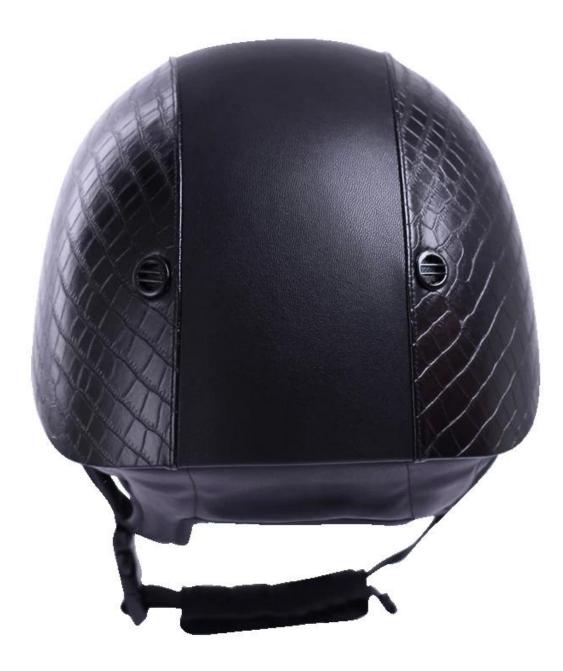

|  |  |  |  |
| Color                   | PANTONE                                                                                      |  |  |  |  |
| Sample time             | 3-7 working day                                                                              |  |  |  |  |
| MOQ                     | 500 PCS                                                                                      |  |  |  |  |
| Packing detail          | Inner packing: a cloth bag and a box                                                         |  |  |  |  |
|                         | Outer packing: 9 pcs/carton Carton size: 67.5*32*53.5CM                                      |  |  |  |  |

# The detail pictures of helmets for safest riding hats:

















### **Packagaing information**

Items per Carton: 9 Pieces/Carton Package Measurements: Carton size: 67\*31.5\*52.5CM Gross Weight: 4.50 kg Package Type: 1PCS/PP bag wth color box, 9 PCS PER BROWN CARTON

### The head circumference knowledge of equestrian helmet: European Headform:

An Oval shaped helmet is designed for a rider's head with a dimension which is considerably fit for Europeans.

#### **Generic headform:**

A generic headform helmet is designed for a rider's head with a dimension which is slightly longer front-toback than its side-to-side measurement.

#### Asian headform:

A Round shaped helmet is designed for a rider's head with a dimension which is condierably fit for Asians.

×

## **Our Test lab:**

Even though we have considered every necessary elements to enhance the