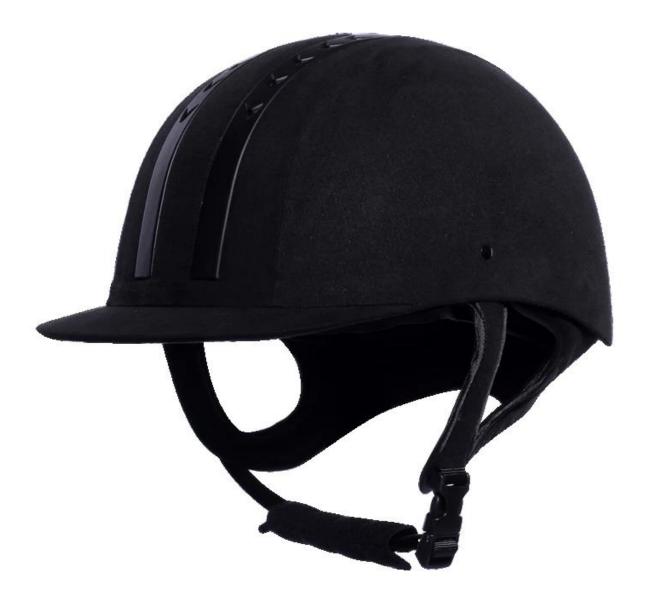

# The detail pictures of helmets for safest riding hats:

## The description of best vented riding hat:

- Elegant design: This design is very , in the process of riding , people wear more cool.

- The high quality eco-friendly ABS shell with injection technology.

- The high density black EPS material is imported from American,

- The helmet accessories: adjustable chin strap with quick-release buckle; rear lock adjustment; cool comfortable pads;

- Certification: CE EN1384, VG1 certified for impact protection.