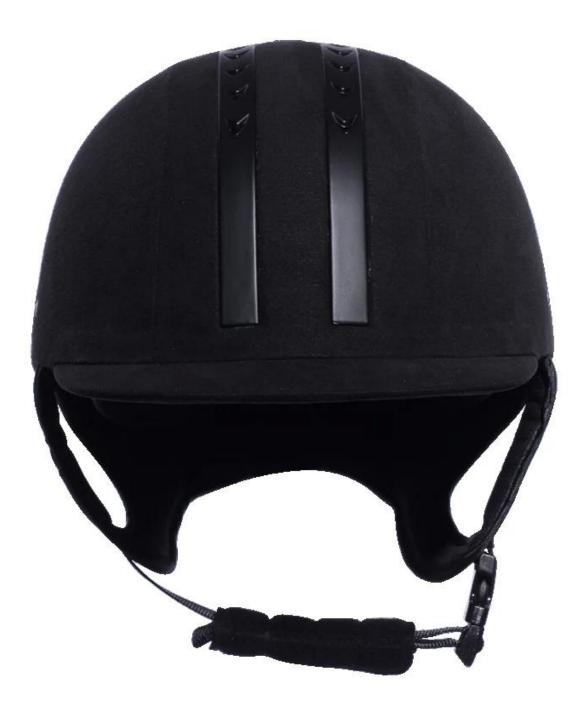

# The detail pictures of helmets for safest riding hats:

## The description of best vented riding hat:

- Elegant design: This design is very , in the process of riding , people wear more cool.

- The high quality eco-friendly ABS shell with injection technology.

- The high density black EPS material is imported from American,

- The helmet accessories: adjustable chin strap with quick-release buckle; rear lock adjustment; cool comfortable pads;

- Certification: CE EN1384, VG1 certified for impact protection.