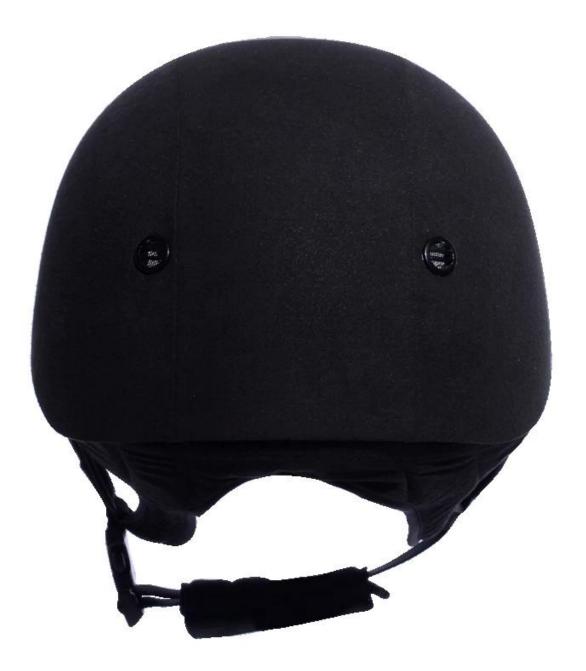

|  |  |  |  |
| Color                   | PANTONE                                                                                      |  |  |  |  |
| Sample time             | 3-7 working day                                                                              |  |  |  |  |
| MOQ                     | 500 PCS                                                                                      |  |  |  |  |
| Packing detail          | Inner packing: a cloth bag and a box                                                         |  |  |  |  |
|                         | Outer packing: 9 pcs/carton Carton size: 67.5*32*53.5CM                                      |  |  |  |  |

# The detail pictures of helmets for safest riding hats:

















### **Packagaing information**

Items per Carton: 9 Pieces/Carton Package Measurements: Carton size: 67\*31.5\*52.5CM Gross Weight: 4.50 kg Package Type: 1PCS/PP bag wth color box, 9 PCS PER BROWN CARTON

### The head circumference knowledge of equestrian helmet: European Headform:

An Oval shaped helmet is designed for a rider's head with a dimension which is considerably fit for Europeans.

#### **Generic headform:**

A generic headform helmet is designed for a rider's head with a dimension which is slightly longer front-toback than its side-to-side measurement.

#### Asian headform:

A Round shaped helmet is designed for a rider's head with a dimension which is condierably fit for Asians.

×

## **Our Test lab:**

Even though we have considered every necessary elements to enhance