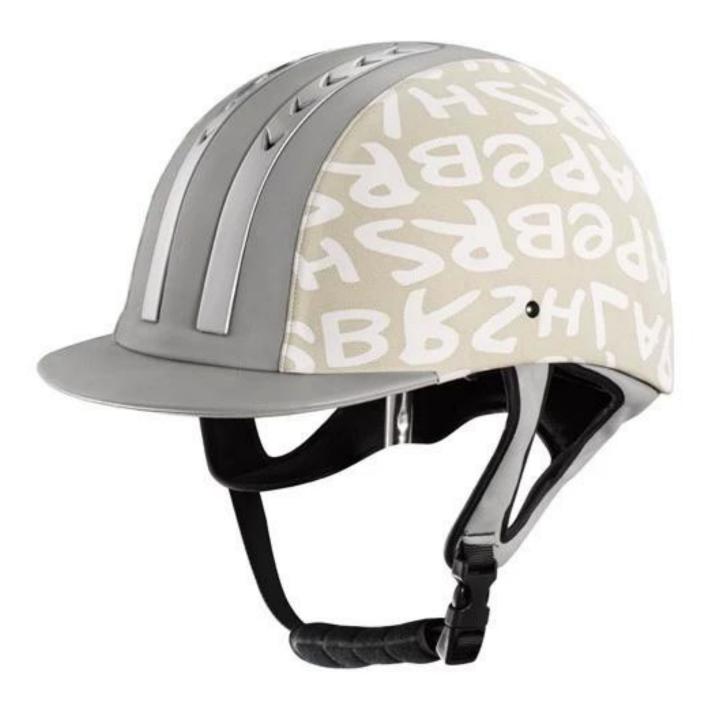

# The detail pictures of helmets for safest riding hats:

## The description of best vented riding hat:

- Elegant design: This design is very , in the process of riding , people wear more cool.

- The high quality eco-friendly ABS shell with injection technology.

- The high density black EPS material is imported from American,

- The helmet accessories: adjustable chin strap with quick-release buckle; rear lock adjustment; cool comfortable pads;

- Certification: CE EN1384, VG1 certified for impact protection.