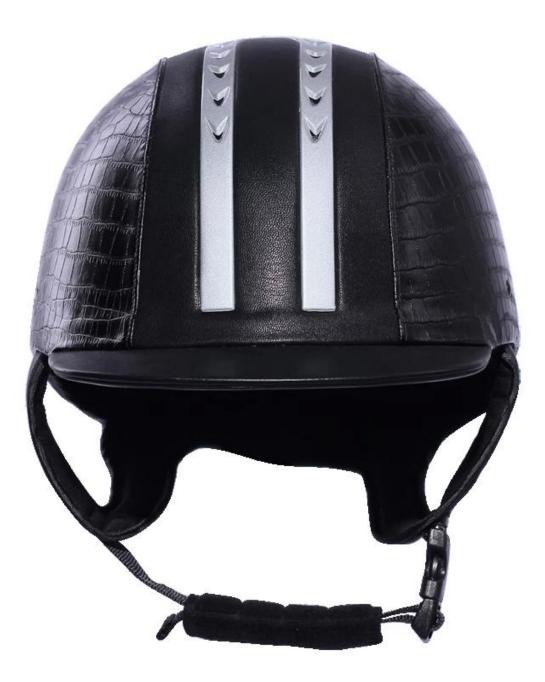

# The detail pictures of helmets for safest riding hats:

## The specification of best horse riding helmets for women

| Model No.               | AU-H01                                                                                       |  |  |  |  |
|-------------------------|----------------------------------------------------------------------------------------------|--|--|--|--|
| Material                | ABS shell+ High-density EPS, excellent resistance to impact and shock absorption performance |  |  |  |  |
| Design                  | suede, Velvet, PU Leather                                                                    |  |  |  |  |
| Certification           | CE (VG1 01.040 2014-12)                                                                      |  |  |  |  |
| Size/Head circumference | Sizes: 52,53,54,55,56,57,58,59,60,61;                                                        |  |  |  |  |
| Lining                  | Removable and washable lining                                                                |  |  |  |  |
| Color                   | PANTONE                                                                                      |  |  |  |  |
| Sample time             | 3-7 working day                                                                              |  |  |  |  |
| MOQ                     | 500 PCS                                                                                      |  |  |  |  |
| Packing detail          | Inner packing: a cloth bag and a box                                                         |  |  |  |  |
|                         | Outer packing: 9 pcs/carton Carton size: 67.5*32*53.5CM                                      |  |  |  |  |