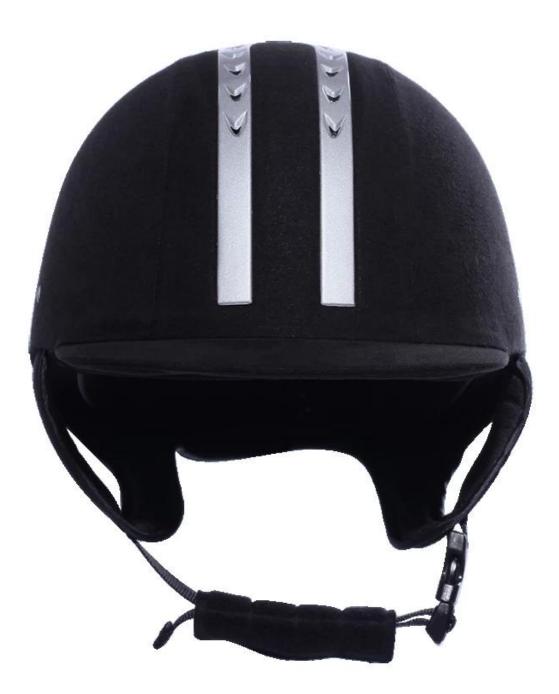

# The detail pictures of helmets for safest riding hats:

## The description of best vented riding hat:

- Elegant design: This design is very , in the process of riding , people wear more cool.

- The high quality eco-friendly ABS shell with injection technology.

- The high density black EPS material is imported from American,

- The helmet accessories: adjustable chin strap with quick-release buckle; rear lock adjustment; cool comfortable pads;

- Certification: CE EN1384, VG1 certified for impact protection.