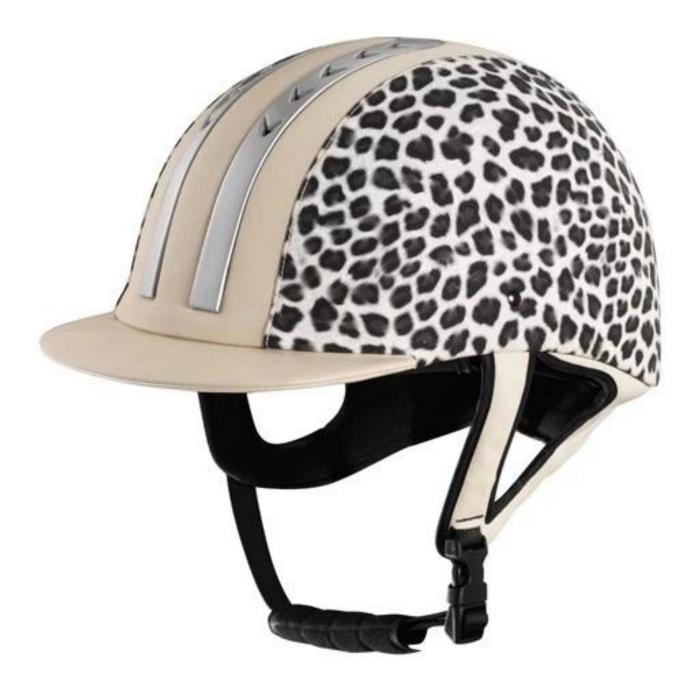

# The detail pictures of helmets for safest riding hats:

## The description of best vented riding hat:

- Elegant design: This design is very , in the process of riding , people wear more cool.

- The high quality eco-friendly ABS shell with injection technology.

- The high density black EPS material is imported from American,

- The helmet accessories: adjustable chin strap with quick-release buckle; rear lock adjustment; cool comfortable pads;

- Certification: CE EN1384, VG1 certified for impact protection.