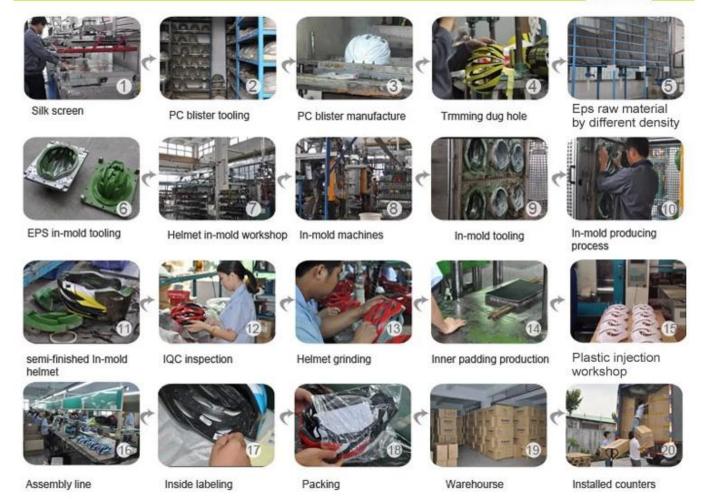

# The detail pictures of helmets for protector riding hats for sale:

## The helmet production procedure is as below:

silk screen  $\rightarrow$  PC blister tooling  $\rightarrow$  PC blister manufacture  $\rightarrow$  Trimming dug hole  $\rightarrow$  EPS raw material by different density  $\rightarrow$  EPS in-mold tooling  $\rightarrow$  helmet in-mold workshop  $\rightarrow$  in-mold machines  $\rightarrow$  in-mold tooling  $\rightarrow$  in-mold producing process  $\rightarrow$  semi-finished in-mold helmet  $\rightarrow$  IQC inspection  $\rightarrow$  helmet grinding  $\rightarrow$  inner padding production  $\rightarrow$  plastic injection workshop  $\rightarrow$  assembly line  $\rightarrow$ inside labeling  $\rightarrow$  packing  $\rightarrow$  warehouse  $\rightarrow$  installed counters.