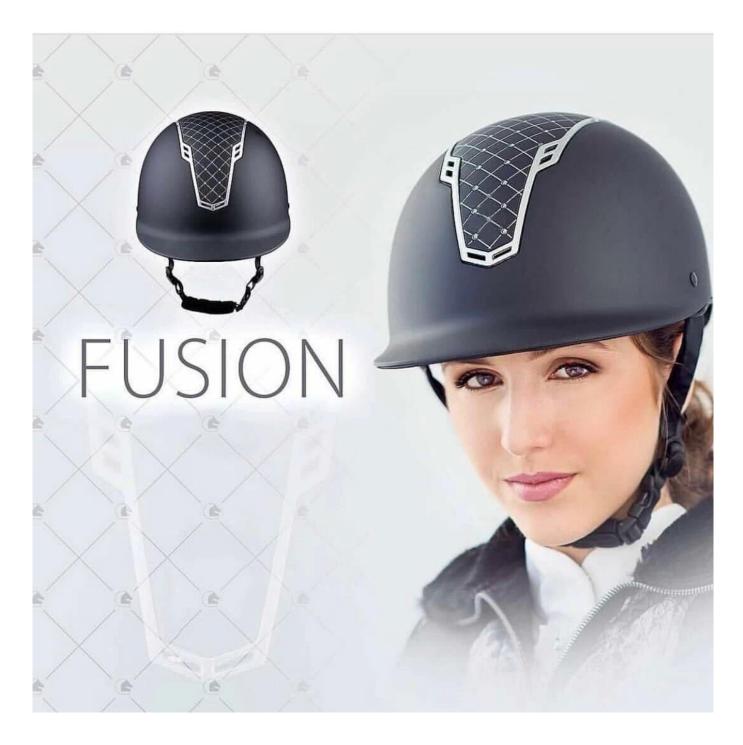

## The description of best navy riding hat:

- Elegant design: This design is very , in the process of riding , people wear more cool.
- The high quality eco-friendly ABS shell with injection technology.
- The high density black EPS material is imported from American,
- The helmet accessories: adjustable chin strap with quick-release buckle; rear lock adjustment; cool comfortable pads;
- Certification: CE EN1384, VG1 certified for impact protection.

## The specification of best onyx horse riding helmet

| ALL 1101                                                                                     |
|----------------------------------------------------------------------------------------------|
| AU-H01                                                                                       |
| ABS shell+ High-density EPS, excellent resistance to impact and shock absorption performance |
| suede, Velvet, PU Leather                                                                    |
| CE (VG1 01.040 2014-12)                                                                      |
| Sizes: 52,53,54,55,56,57,58,59,60,61;                                                        |
| Removable and washable lining                                                                |
| PANTONE                                                                                      |
| 3-7 working day                                                                              |
| 500 PCS                                                                                      |
| Inner packing: a cloth bag and a box                                                         |
| Outer packing: 9 pcs/carton Carton size: 67.5*32*53.5CM                                      |
|                                                                                              |