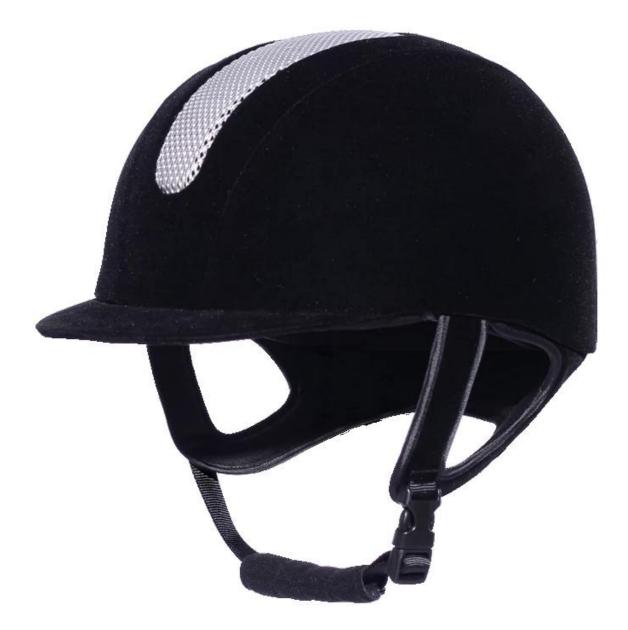

# **English riding hats, horseriding helmets AU-H02**

#### The description of best equestrian helmet:

- Elegant design: This design is very , in the process of riding , people wear more cool.
- The high quality eco-friendly ABS shell with injection technology.
- The high density black EPS material is imported from American,
- The helmet accessories: adjustable chin strap with quick-release buckle; rear lock adjustment; cool comfortable pads;
- Certification: CE EN1384, VG1 certified for impact protection.

# The detail pictures of helmets for equestrian helmets: