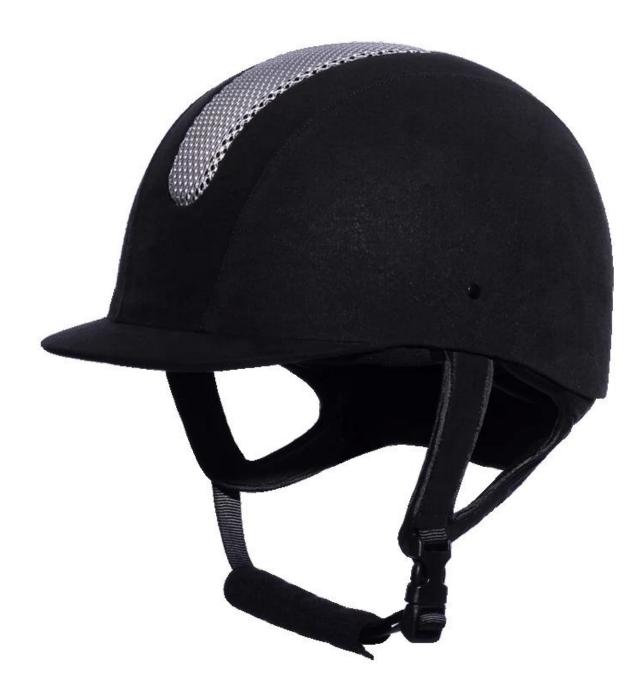

# **English riding hats, horseriding helmets AU-H02**

#### The description of best equestrian helmet:

- Elegant design: This design is very , in the process of riding , people wear more cool.
- The high quality eco-friendly ABS shell with injection technology.
- The high density black EPS material is imported from American,
- The helmet accessories: adjustable chin strap with quick-release buckle; rear lock adjustment; cool comfortable pads;
- Certification: CE EN1384, VG1 certified for impact protection.

# The detail pictures of helmets for equestrian helmets: