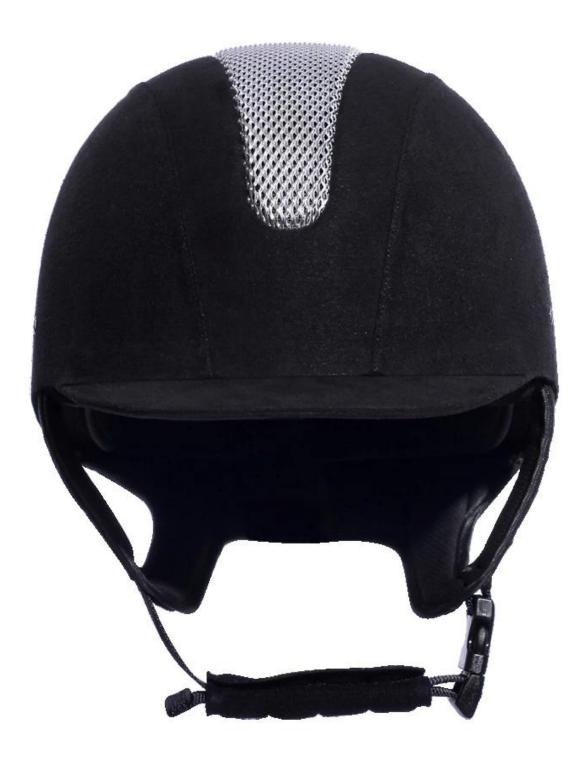

-------------------------------------------------|
| Certification           | CE (VG1 01.040 2014-12)                                 |
| Size/Head circumference | Sizes: 52,53,54,55,56,57,58,59,60,61;                   |
| Lining                  | Removable and washable lining                           |
| Color                   | PANTONE                                                 |
| Sample time             | 3-7 working day                                         |
| MOQ                     | 500 PCS                                                 |
| Packing detail          | Inner packing: a cloth bag and a box                    |
|                         | Outer packing: 9 pcs/carton Carton size: 67.5*32*53.5CM |

# The detail pictures of helmets for equestrian helmets:







#### **Packagaing information**

Items per Carton: 9 Pieces/Carton Package Measurements: Carton size: 67\*31.5\*52.5CM Gross Weight: 4.50 kg Package Type: 1PCS/PP bag wth color box, 9 PCS PER BROWN CARTON

## The head circumference knowledge of equestrian helmet:

#### **European Headform:**

An Oval shaped helmet is designed for a rider's head with a dimension which is considerably fit for Europeans.

#### **Generic headform:**

A generic headform helmet is designed for a rider's head with a dimension which is slightly longer front-to-

back than its side-to-side measurement.

#### Asian headform:

A Round shaped helmet is designed for a rider's head with a dimension which is condierably fit for Asians.

×

## Our Test lab:

Even though we have considered every necessary elements to e