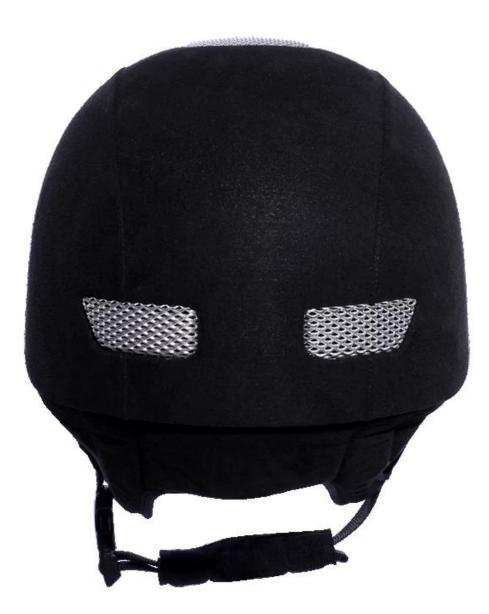

-----------------------------------------------|
| Certification           | CE (VG1 01.040 2014-12)                                 |
| Size/Head circumference | Sizes: 52,53,54,55,56,57,58,59,60,61;                   |
| Lining                  | Removable and washable lining                           |
| Color                   | PANTONE                                                 |
| Sample time             | 3-7 working day                                         |
| MOQ                     | 500 PCS                                                 |
| Packing detail          | Inner packing: a cloth bag and a box                    |
|                         | Outer packing: 9 pcs/carton Carton size: 67.5*32*53.5CM |

# The detail pictures of helmets for equestrian helmets:







#### **Packagaing information**

Items per Carton: 9 Pieces/Carton Package Measurements: Carton size: 67\*31.5\*52.5CM Gross Weight: 4.50 kg Package Type: 1PCS/PP bag wth color box, 9 PCS PER BROWN CARTON

## The head circumference knowledge of equestrian helmet:

#### **European Headform:**

An Oval shaped helmet is designed for a rider's head with a dimension which is considerably fit for Europeans.

#### **Generic headform:**

A generic headform helmet is designed for a rider's head with a dimension which is slightly longer front-to-

back than its side-to-side measurement.

#### Asian headform:

A Round shaped helmet is designed for a rider's head with a dimension which is condierably fit for Asians.

×

## Our Test lab:

Even though we have considered every necessary elements to enh